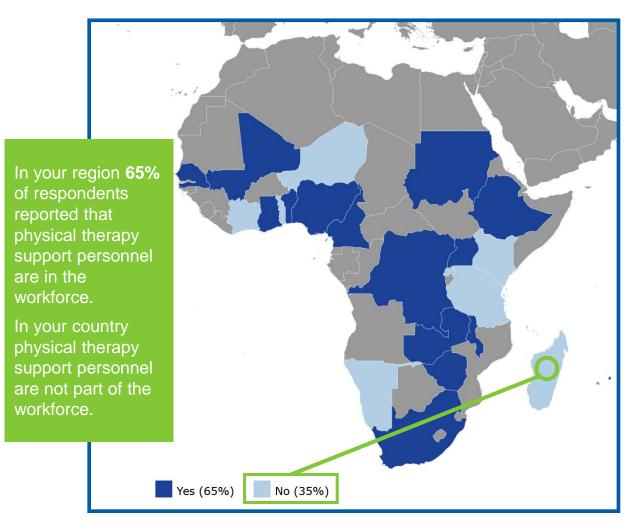

#### MADAGASCAR | PRACTICE IN YOUR REGION

ARE THERE PHYSICAL THERAPY SUPPORT PERSONNEL IN THE WORKFORCE IN YOUR COUNTRY?

DO PHYSICAL THERAPISTS NEED TO BE A MEMBER OF YOUR ORGANISATION TO PRACTICE IN YOUR COUNTRY?