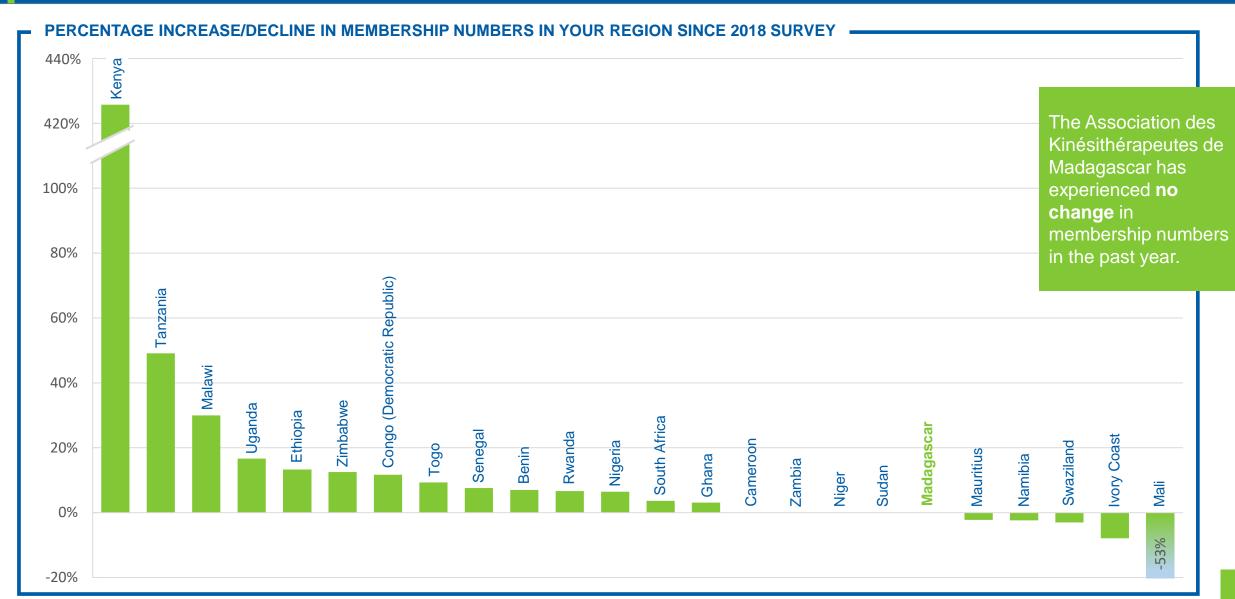

The Association des
Kinésithérapeutes
de Madagascar is
the 10th largest
member
organisation in the
Africa Region of
WCPT.

#### MADAGASCAR | MEMBERSHIP CHANGE