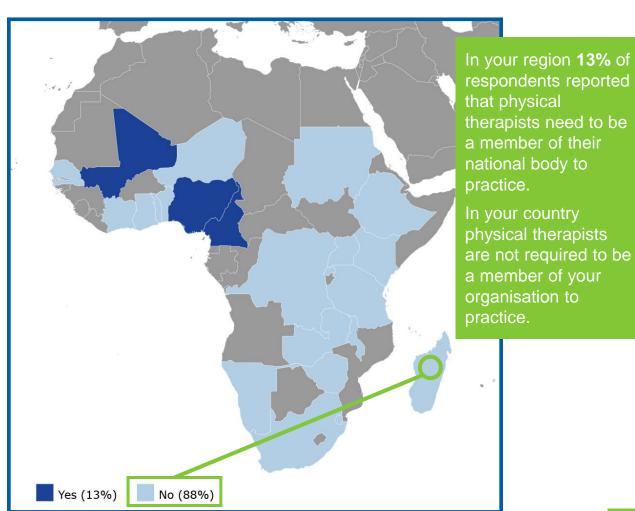

#### MADAGASCAR | PRACTICE IN YOUR REGION

ARE THERE PHYSICAL THERAPY SUPPORT PERSONNEL IN THE WORKFORCE IN YOUR COUNTRY?

DO PHYSICAL THERAPISTS NEED TO BE A MEMBER OF YOUR ORGANISATION TO PRACTICE IN YOUR COUNTRY?