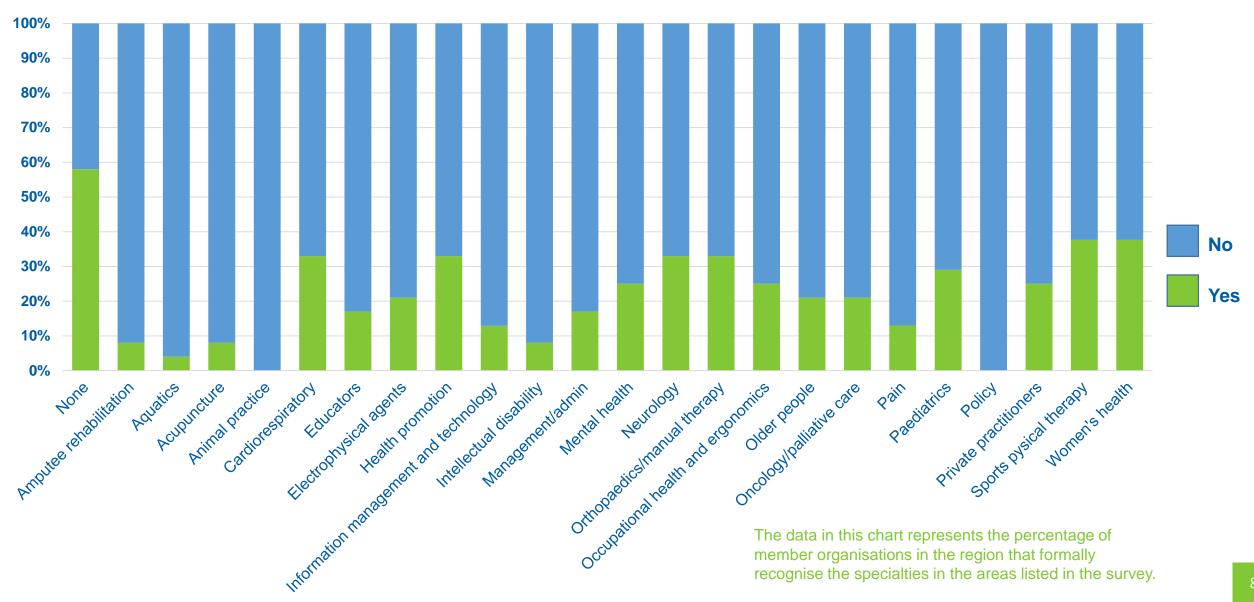

502                           |
| Niger       | 50                | 65                            |
| Mauritius   | 44                | 70                            |
| Swaziland   | 32                | 34                            |

The Association des
Kinésithérapeutes
de Madagascar is
the 10th largest
member
organisation in the
Africa Region of
WCPT.

#### MADAGASCAR | MEMBERSHIP CHANGE





#### **AFRICA | IN YOUR REGION**





#### MADAGASCAR | ENTRY-LEVEL PROGRAMMES



#### **ENTRY-LEVEL EDUCATION PROGRAMMES PER 5,000,000 POPULATION**



**0.2** entry-level education programmes in your country per 5 million population

is the average number of entry-level education programmes per 5 million population in the Africa Region of WCPT

#### **AFRICA | SPECIALISATION IN THE REGION**





## AFRICA | FUNDING IN YOUR REGION



| How is physical therapy funded in your region? | Benin   | Cameroon                                                                                            | Congo (Democratic Republic) | Ethiopia | Ghana | Ivory Coast | Kenya | Madagascar | Malawi | Mali | Mauritius | Namibia | Niger | Nigeria | Rwanda | Senegal | South Africa | Sudan | Swaziland | Tanzania | Тодо | Uganda | Zambia | Zimbabwe |
|------------------------------------------------|---------|-----------------------------------------------------------------------------------------------------|-----------------------------|----------|-------|-------------|-------|------------|--------|------|-----------|---------|-------|---------|--------|---------|--------------|-------|-----------|