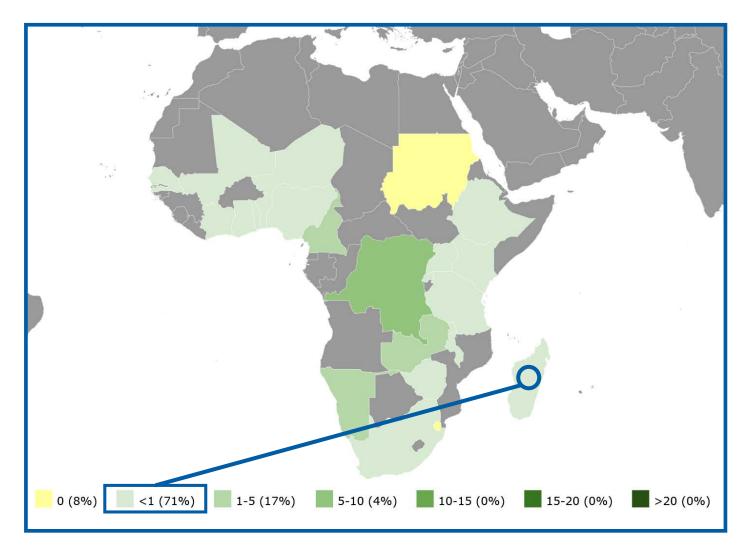

|
| Ivory Coast | 70                | 155                           |
| Sudan       | 69                | 1,200                         |
| Malawi      | 65                | 124                           |
| Zimbabwe    | 63                | 502                           |
| Niger       | 50                | 65                            |
| Mauritius   | 44                | 70                            |
| Swaziland   | 32                | 34                            |

The Association des
Kinésithérapeutes
de Madagascar is
the 10th largest
member
organisation in the
Africa Region of
WCPT.

#### MADAGASCAR | MEMBERSHIP CHANGE





#### **AFRICA | IN YOUR REGION**





#### MADAGASCAR | ENTRY-LEVEL PROGRAMMES



#### **ENTRY-LEVEL EDUCATION PROGRAMMES PER 5,000,000 POPULATION**



**0.2** entry-level education programmes in your country per 5 million population

is the average number of entry-level education programmes per 5 million population in the Africa Region of WCPT

#### **AFRICA | SPECIALISATION IN THE REGION**





## AFRICA | FUNDING IN YOUR REGION



| How is physical therapy funded in your region? | Benin   | Cameroon                                                                                            | Congo (Democratic Republic) | Ethiopia | Ghana | Ivory Coast | Kenya | Madagascar | Malawi | Mali | Mauritius | Namibia | Niger | Nigeria | Rwanda | Senegal | South Africa | Sudan | Swaziland | Tanzania | Тодо | Uganda | Zambia | Zimbabwe |
|------------------------------------------------|---------|------------------------------------------------