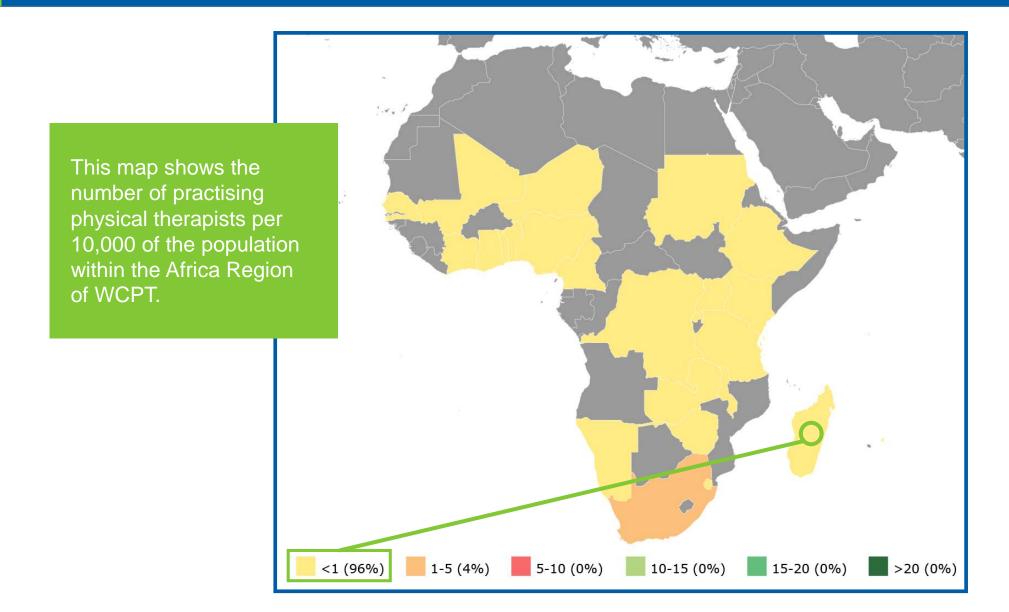

| 74                | 150                           |
| Uganda      | 70                | 300                           |
| Ivory Coast | 70                | 155                           |
| Sudan       | 69                | 1,200                         |
| Malawi      | 65                | 124                           |
| Zimbabwe    | 63                | 502                           |
| Niger       | 50                | 65                            |
| Mauritius   | 44                | 70                            |
| Swaziland   | 32                | 34                            |

The Association des
Kinésithérapeutes
de Madagascar is
the 10th largest
member
organisation in the
Africa Region of
WCPT.

#### MADAGASCAR | MEMBERSHIP CHANGE





#### **AFRICA | IN YOUR REGION**





#### MADAGASCAR | ENTRY-LEVEL PROGRAMMES



#### **ENTRY-LEVEL EDUCATION PROGRAMMES PER 5,000,000 POPULATION**



**0.2** entry-level education programmes in your country per 5 million population

is the average number of entry-level education programmes per 5 million population in the Africa Region of WCPT

#### **AFRICA | SPECIALISATION IN THE REGION**





## AFRICA | FUNDING IN YOUR REGION



| How is physical therapy funded in your region? | Benin   | Cameroon                                                                                            | Congo (Democratic Republic) | Ethiopia | Ghana | Ivory Coast | Kenya | Madagascar | Malawi | Mali | Mauritius | Namibia | Niger | Nigeria | Rwanda | Senegal | South Africa | Sudan | Swaziland | Tanzania | Тодо | Uganda | Zambia | Zimba