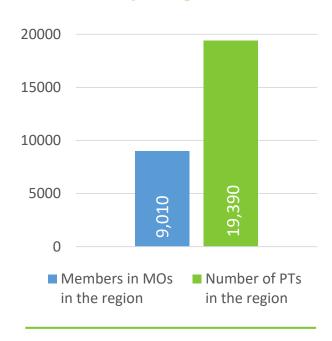

# Physical therapists in the world

29% of PTs in the world are members of a WCPT member organisation