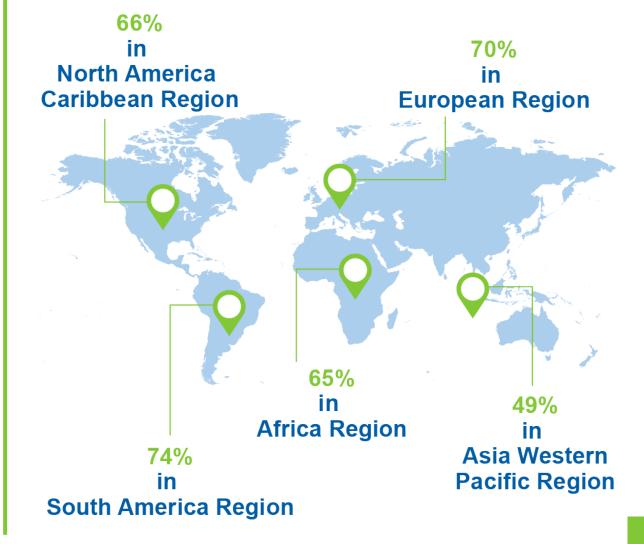

# MADAGASCAR

WCPT COUNTRY PROFILE

2019

#### MADAGASCAR | NUMBERS



# Physical therapists in the country



45% of PTs in the country are members of the Association des Kinésithérapeutes de Madagascar

# Physical therapists in the Africa Region of WCPT



46% of PTs in the region are members of a WCPT member organisation

# Physical therapists in the world



29% of PTs in the world are members of a WCPT member organisation

#### MADAGASCAR | GENDER



54%
of physical
therapists are
female



Globally
66%
of physical
therapists are
female

In 3 countries at least 90% of physical therapists are female







#### HOW MANY PHYSICAL THERAPISTS ARE FEMALE IN WCPT REGIONS?



## MADAGASCAR | MEMBERSHIP IN YOUR REGION



| Number of members | Number of physical therapists                                                                                         |
|-------------------|-----------------------------------------------------------------------------------------------------------------------|
| 4,291             | 7,937                                                                                                                 |
| 2,161             | 2,370                                                                                                                 |
| 690               | 2,310                                                                                                                 |
| 201               | 800