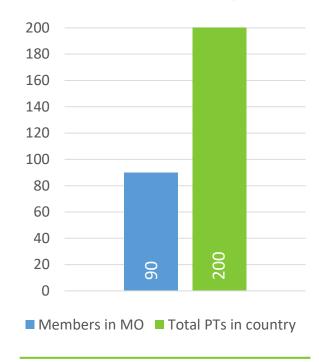

# Physical therapists in the Africa Region of WCPT

46% of PTs in the region are members of a WCPT member organisation