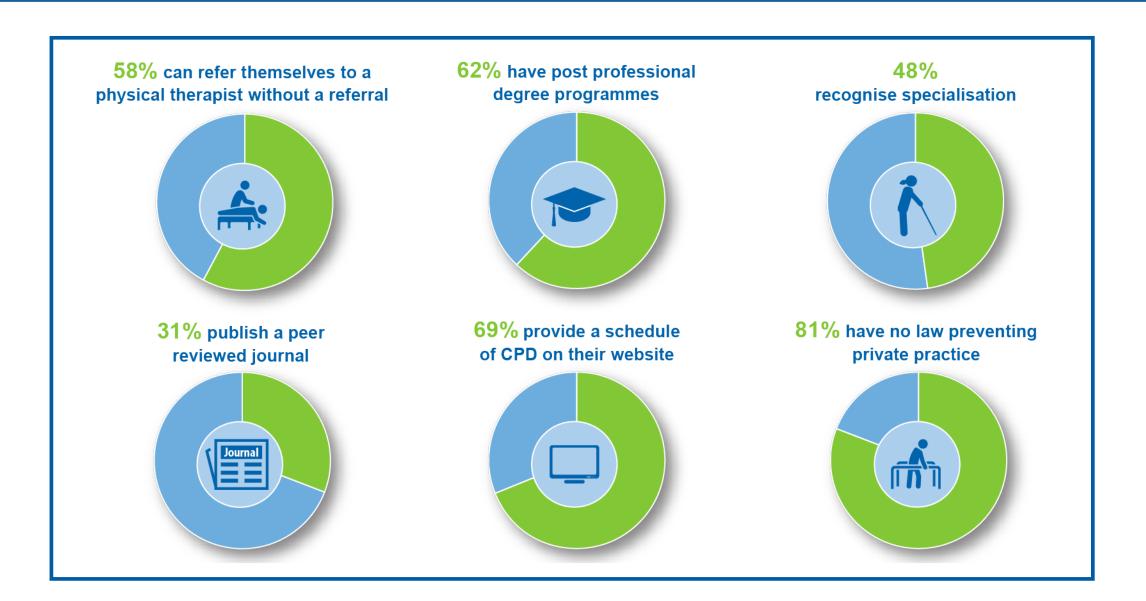

|       |         |        |         |              |       |           |          |      |        |        |          |
| The data in this chart represents how phys     | sical t | The data in this chart represents how physical therapy is funded in  Private  Public  Both  Neither |                             |          |       |             |       |            |        |      |           |         |       |         |        |         |              |       |           |          |      |        |        |          |

#### MADAGASCAR | PRACTICE IN YOUR REGION



ARE THERE PHYSICAL THERAPY SUPPORT PERSONNEL IN THE WORKFORCE IN YOUR COUNTRY?



DO PHYSICAL THERAPISTS NEED TO BE A MEMBER OF YOUR ORGANISATION TO PRACTICE IN YOUR COUNTRY?



## GLOBAL | A PICTURE OF THE PROFESSION





### **GLOBAL | RESPONSES TO SURVEY**



#### WCPT MEMBER ORGANISATIONS FROM THE FOLLOWING COUNTRIES RESPONDED:

| Africa                      | Region    | Asia Western     | Pacific Region          | Europea                   | an Region      | North America<br>Caribbean Region | South America<br>Region |
|-----------------------------|-----------|------------------|-------------------------|---------------------------|----------------|-----------------------------------|-------------------------|
| Benin                       | Swaziland | Afghanistan      | Philippines             | Albania                   | Kosovo         | Barbados                          | Argentina               |
| Cameroon                    | Tanzania  | Australia        | Saudi Arabia            | Austria