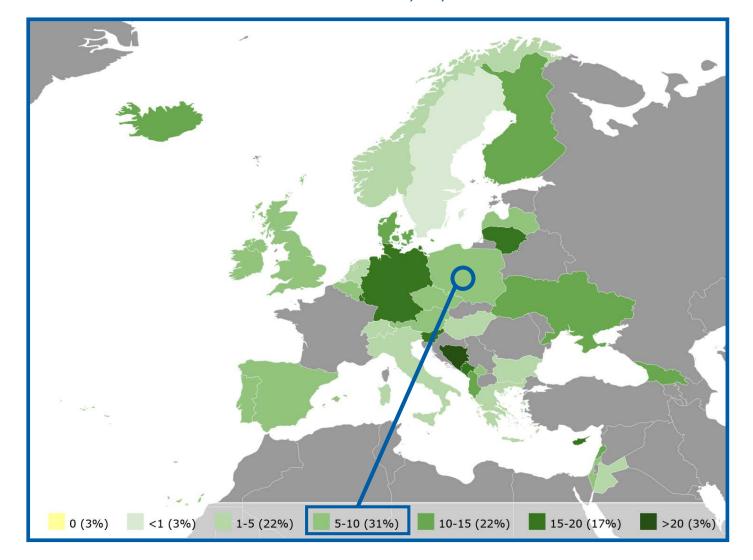

|
| Ukraine                | 149               | 35,000                        |
| Jordan                 | 123               | 2,600                         |
| Lithuania              | 120               | 1,191                         |
| Malta                  | 119               | 500                           |
| Liechtenstein          | 104               | 104                           |
|                        |                   |                               |

The Polish Society of Physiotherapy is the **15**<sup>th</sup> largest member organisation in the European Region of WCPT.

#### POLAND | MEMBERSHIP CHANGE





#### **EUROPE | IN YOUR REGION**





#### POLAND | ENTRY-LEVEL PROGRAMMES



#### **ENTRY-LEVEL EDUCATION PROGRAMMES PER 5,000,000 POPULATION**



- 6.6 entry-level education programmes in your country per 5 million population
- 9 is the average number of entry-level education programmes per 5 million population in the European Region of WCPT

#### **EUROPE | SPECIALISATION IN THE REGION**





## **EUROPE | FUNDING IN YOUR REGION**



| How is physical therapy funded in your region? | Albania | Austria | Belgium | Bosnia and Herzegovina | Bulgaria | Cyprus | Czech Republic | Denmark | Finland | Georgia | Germany | Greece | Hungary | Iceland | Ireland | Israel | Italy | Jordan | Kosovo | Latvia | Lebanon | Liechtenstein | Lithuania | Luxembourg | Malta | Montenegro | Netherlands | Norway | Poland | Portugal | Slovenia | Spain | Sweden | Switzerland | Ukraine | United Kingdom |
|------------------------------------------------|-----