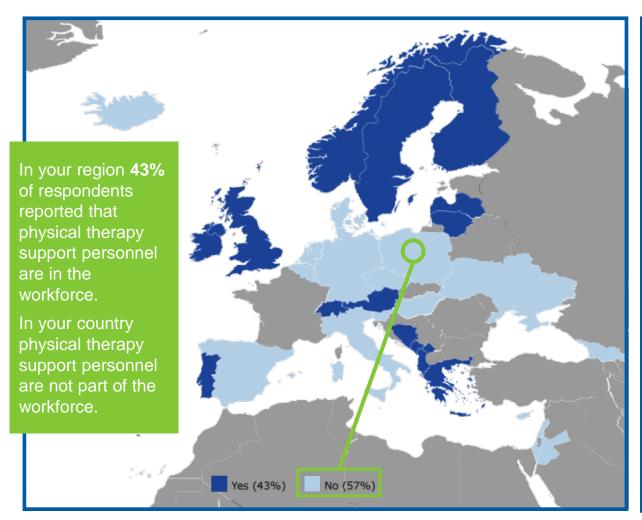

#### **POLAND | PRACTICE IN YOUR REGION**

ARE THERE PHYSICAL THERAPY SUPPORT PERSONNEL IN THE WORKFORCE IN YOUR COUNTRY?

DO PHYSICAL THERAPISTS NEED TO BE A MEMBER OF YOUR ORGANISATION TO PRACTICE IN YOUR COUNTRY?