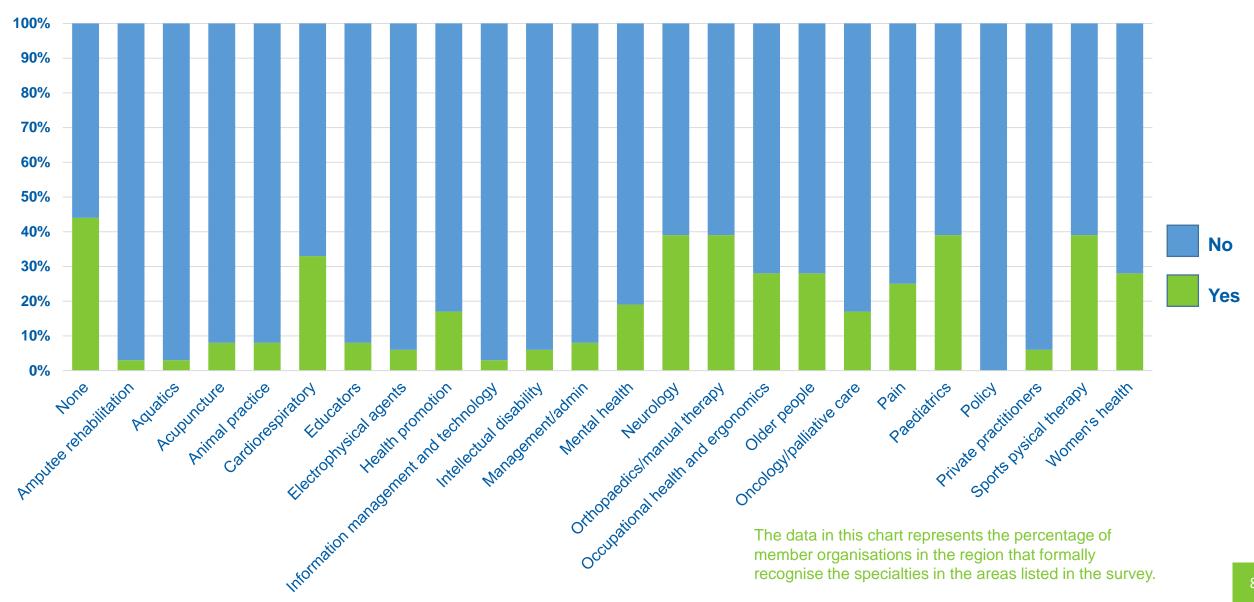

|
| Malta                  | 119               | 500                           |
| Liechtenstein          | 104               | 104                           |
|                        |                   |                               |

The Polish Society of Physiotherapy is the **15**<sup>th</sup> largest member organisation in the European Region of WCPT.

#### POLAND | MEMBERSHIP CHANGE





#### **EUROPE | IN YOUR REGION**





#### POLAND | ENTRY-LEVEL PROGRAMMES



#### **ENTRY-LEVEL EDUCATION PROGRAMMES PER 5,000,000 POPULATION**



- 6.6 entry-level education programmes in your country per 5 million population
- 9 is the average number of entry-level education programmes per 5 million population in the European Region of WCPT

#### **EUROPE | SPECIALISATION IN THE REGION**





## **EUROPE | FUNDING IN YOUR REGION**



| How is physical therapy funded in your region? | Albania | Austria | Belgium | Bosnia and Herzegovina | Bulgaria | Cyprus | Czech Republic | Denmark | Finland | Georgia | Germany | Greece | Hungary | Iceland | Ireland | Israel | Italy | Jordan | Kosovo | Latvia | Lebanon | Liechtenstein | Lithuania | Luxembourg | Malta | Montenegro | Netherlands | Norway | Poland | Portugal | Slovenia | Spain | Sweden | Switzerland | Ukraine | United Kingdom |
|------------------------------------------------|---------|---------|---------|------------------------|----------|--------|----------------|---------|---------|---------|---------|--------|---------|---------|---------|--------|-------|--------|--------|--------|---------|---------------|-----------|---