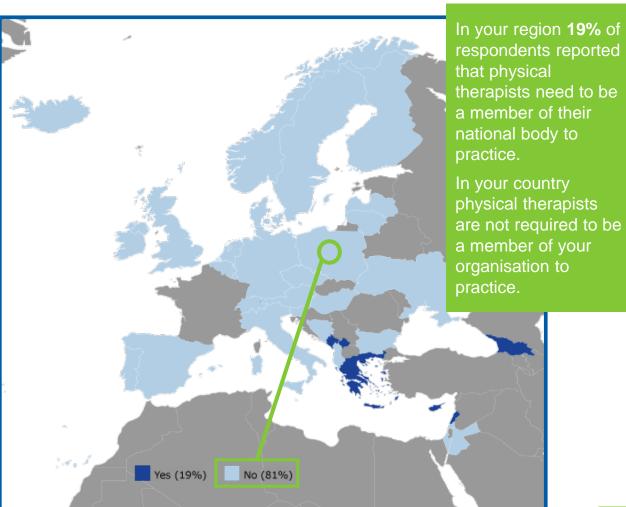

#### **POLAND | PRACTICE IN YOUR REGION**

ARE THERE PHYSICAL THERAPY SUPPORT PERSONNEL IN THE WORKFORCE IN YOUR COUNTRY?

DO PHYSICAL THERAPISTS NEED TO BE A MEMBER OF YOUR ORGANISATION TO PRACTICE IN YOUR COUNTRY?