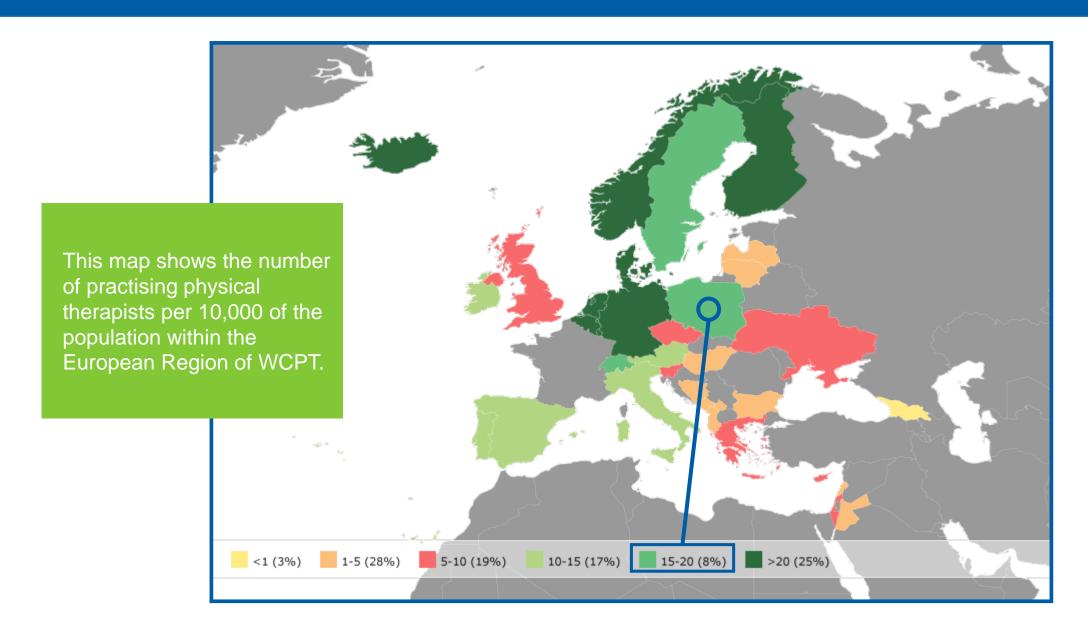

| 300                           |
| Albania                | 152               | 470                           |
| Ukraine                | 149               | 35,000                        |
| Jordan                 | 123               | 2,600                         |
| Lithuania              | 120               | 1,191                         |
| Malta                  | 119               | 500                           |
| Liechtenstein          | 104               | 104                           |
|                        |                   |                               |

The Polish Society of Physiotherapy is the **15**<sup>th</sup> largest member organisation in the European Region of WCPT.

#### POLAND | MEMBERSHIP CHANGE





#### **EUROPE | IN YOUR REGION**





#### POLAND | ENTRY-LEVEL PROGRAMMES



#### **ENTRY-LEVEL EDUCATION PROGRAMMES PER 5,000,000 POPULATION**



- 6.6 entry-level education programmes in your country per 5 million population
- 9 is the average number of entry-level education programmes per 5 million population in the European Region of WCPT

#### **EUROPE | SPECIALISATION IN THE REGION**





## **EUROPE | FUNDING IN YOUR REGION**



| How is physical therapy funded in your region? | Albania | Austria | Belgium | Bosnia and Herzegovina | Bulgaria | Cyprus | Czech Republic | Denmark | Finland | Georgia | Germany | Greece | Hungary | Iceland | Ireland | Israel | Italy | Jordan | Kosovo | Latvia | Lebanon | Liechtenstein | Lithuania | Luxembourg | Malta | Montenegro | Netherlands | Norway | Poland | Portugal | Slovenia | Spa