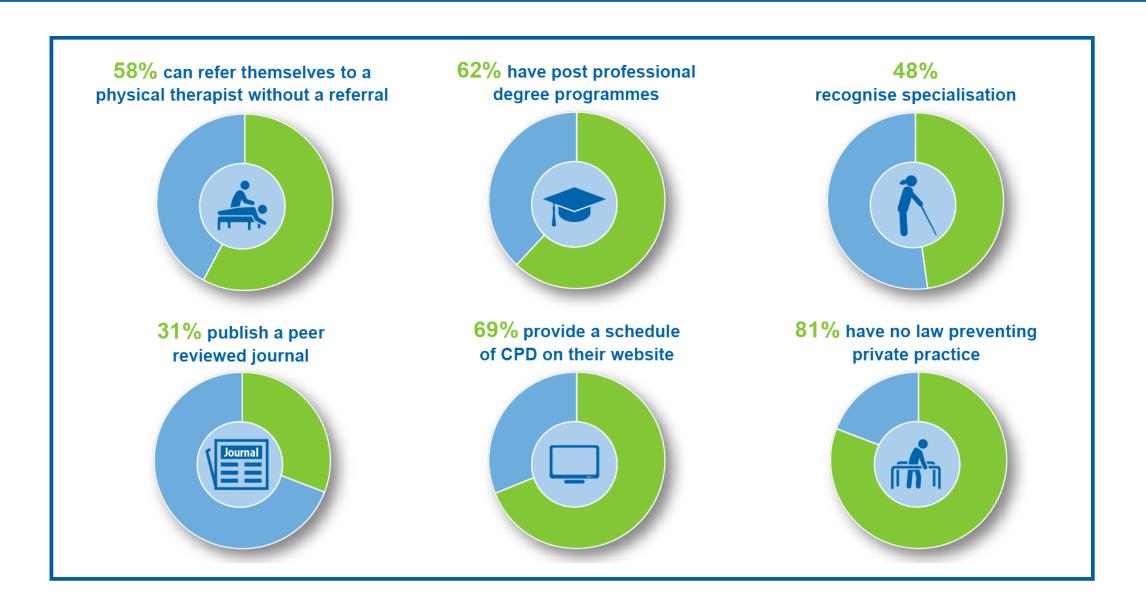

|          |          |       |        |             |         |                |
| ne data in this chart represents               | s hov   | w nh    | vsic    | al th                  | nerai    | nv is  | s fur          | ndec    | lin v   | our     | rogi    | ion    |         |         |         |        |       | Р      | riva   | ate    |         |               | Pı        | ıbli       | С     |            |             | Bot    | :h     |          |          | Nei   | the    | r           |         |                |

#### **POLAND | PRACTICE IN YOUR REGION**



ARE THERE PHYSICAL THERAPY SUPPORT PERSONNEL IN THE WORKFORCE IN YOUR COUNTRY?



DO PHYSICAL THERAPISTS NEED TO BE A MEMBER OF YOUR ORGANISATION TO PRACTICE IN YOUR COUNTRY?



### GLOBAL | A PICTURE OF THE PROFESSION





#### **GLOBAL | RESPONSES TO SURVEY**



#### WCPT MEMBER ORGANISATIONS FROM THE FOLLOWING COUNTRIES RESPONDED:

| Africa                      | Region    | Asia Western     | Pacific Region          | Europea                   | an Region      | North America<br>Caribbean Region | South America<br>Region |
|-----------------------------|-----------|------------------|-------------------------|---------------------------|----------------|-----------------------------------|-------------------------|
| Benin                       | Swaziland | Afghanistan      | Philippines             | Albania                   | Kosovo         | Barbados                          | Argentina               |
| Cameroon                    | Tanzania  | Australia        | Saudi Arabia            | Austria