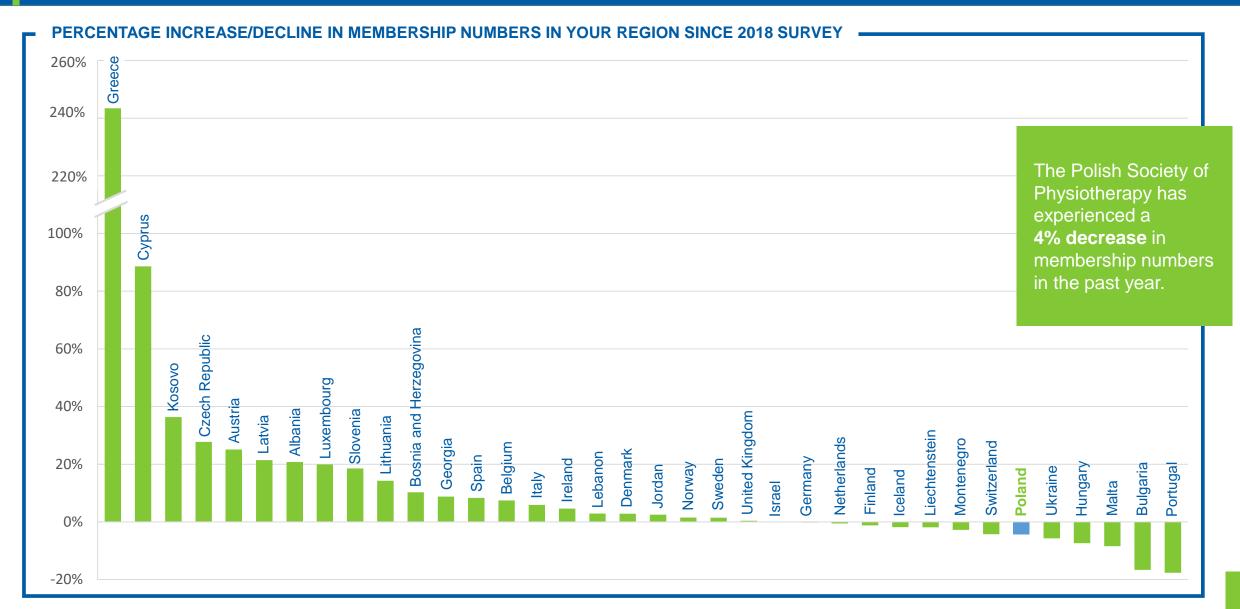

The Polish Society of Physiotherapy is the **15**<sup>th</sup> largest member organisation in the European Region of WCPT.

#### POLAND | MEMBERSHIP CHANGE