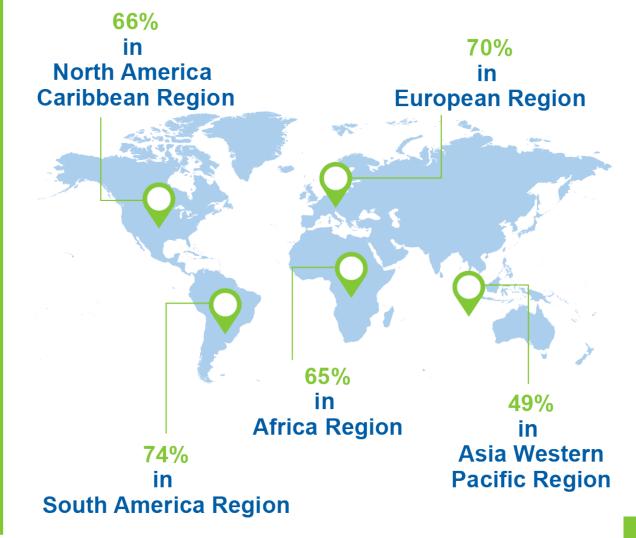

#### POLAND | GENDER

In Poland
74%
of physical
therapists are
female

Globally
66%
of physical
therapists are
female

In 3 countries at least 90% of physical therapists are female

#### HOW MANY PHYSICAL THERAPISTS ARE FEMALE IN WCPT REGIONS?