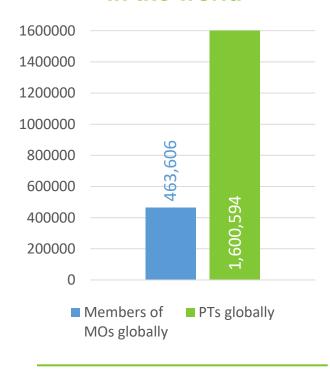

## Physical therapists in the world

29% of PTs in the world are members of a WCPT member organisation