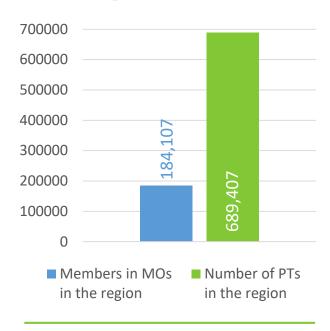

# Physical therapists in the European Region of WCPT

27% of PTs in the region are members of aWCPT member organisation