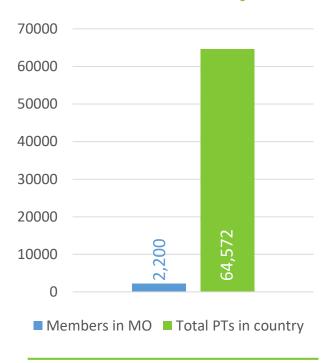

# Physical therapists in the country

3% of PTs in the country are members of the Polish Society of Physiotherapy

The Polish Society of Physiotherapy is the **15**<sup>th</sup> largest member organisation in the European Region of WCPT.