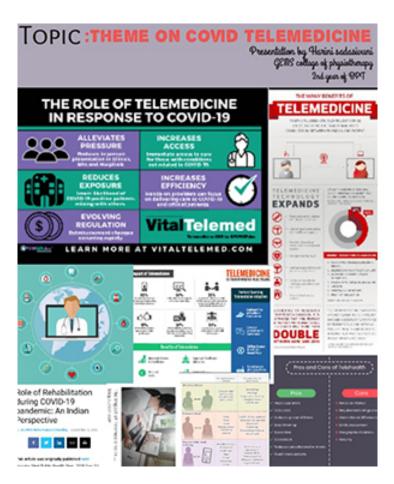

## GEMS College of Physiotherapy, Ragolu, Srikakulam, Andhra Pradesh

GEMS College of Physiotherapy held an e-poster presentation competition for its Bachelor of Physiotherapy students to celebrate World PT Day.













Coronavirus cause respiratory tract infections that can range from mild to lethal.coronaviruses are zoonotic. Mode of transmission-close contact and one person inhales small droplets produced by an infected person.

#### TELE-MEDICINE



## TELE-COACHING



## ROLE OF PHYSIOTHERAPY



#### **BOOST OUR** IMMUNITY

micronutrients such a vitamin-C zinc, magnesium,anti ovidar



## TELE-REHABILITATION





#### REHABILITATION

num exercises, stretching exercises, strengthening exercises, manages post intensive car





KAULU VENKATESH BPT 2nd yr

# PHYSIOTHERAPY IN COVID REHABITATION



## INTENSIVE CARE UNIT ACQUIRED WEAKNESS IN COVID PHYSIOTHERAPY TELE REHABILITATIVE INTERVENSION

## WHAT IS ICUAW

CIP DELIRIUM

## EFFECT OF INTERVENTION

DECREASE SOB INCREASE IMMUNITY INCREASE QUL 6