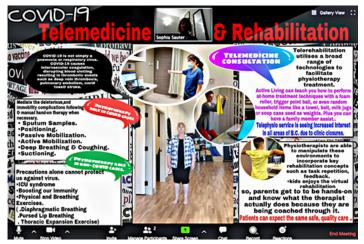

#### TELE-MEDICINE

## TELE-COACHING

## TELE-REHABILITATION

#### REHABILITATION

num exercises, stretching exercises, strengthening exercises, manages post intensive car

KAULU VENKATESH BPT 2nd yr