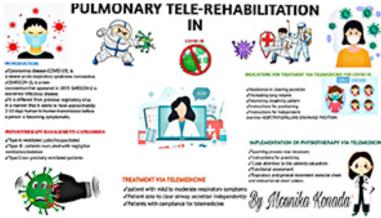

## GEMS College of Physiotherapy, Ragolu, Srikakulam, Andhra Pradesh

GEMS College of Physiotherapy held an e-poster presentation competition for its Bachelor of Physiotherapy students to celebrate World PT Day.













Coronavirus cause respiratory tract infections that can range from mild to lethal.coronaviruses are zoonotic. Mode of transmission-close contact and one person inhales small droplets produced by an infected person.

#### TELE-MEDICINE



## TELE-COACHING



## ROLE OF PHYSIOTHERAPY



#### **BOOST OUR** IMMUNITY

micronutrients such a vitamin-C zinc, magnesium,anti ovidar



## TELE-REHABILITATION





#### REHABILITATION

num exercises, stretching exercises, strengthening exercises, manages post intensive car





KAULU VENKATESH BPT 2nd yr

# PHYSIOTHERAPY IN COVID REHABITATION



## INTENSIVE CARE UNIT ACQUIRED WEAKNESS IN COVID PHYSIOTHERAPY TELE REHABILITATIVE INTERVENSION

## WHAT IS ICUAW

CIP DELIRIUM

## EFFECT OF INTERVENTION

DECREASE SOB INCREASE IMMUNITY INCREASE QUL