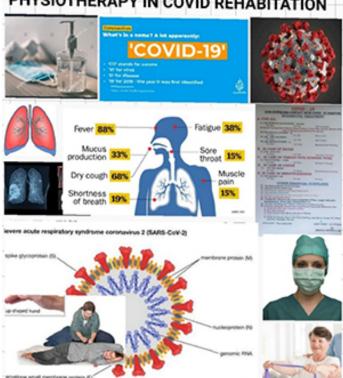

# PHYSIOTHERAPY IN COVID REHABITATION

## INTENSIVE CARE UNIT ACQUIRED WEAKNESS IN COVID PHYSIOTHERAPY TELE REHABILITATIVE INTERVENSION

## WHAT IS ICUAW

CIP DELIRIUM

## EFFECT OF INTERVENTION

DECREASE SOB INCREASE IMMUNITY INCREASE QUL 6 MIN WALK TEST

HOW AND WHY ICUAW IS SEEN IN COVID STAGE IVENTILATED AND SEDATED STAGE 2MINIMALLY SEDATIVE STAGE 3NON MECHANICALLY

VENTILATED

WHY TELE REHABILITATIVE MEDICINE IMPORTANT WORKING ENVIROMENT ROSETTO EFFECT TELE EDUCATION TELE ASSISTENCE TELE MONITORING

PHYSIOTHERAPY REHABILITATIVE

INTERVENTION MANUAL HYPERINFLATION (2 SEC HOLD.)
PULMONARY REHAB: ACBT(ONCE-21 DAYS.)
PRONE POSITIONING(12 -16 HRS PER DAY) INTERMEDIATE AND LOW AEROBIC EXERCISE CHAIR MOBILIZATION AND EMS