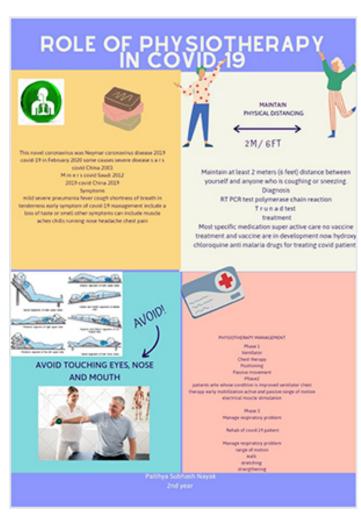

Coronavirus cause respiratory tract infections that can range from mild to lethal.coronaviruses are zoonotic. Mode of transmission-close contact and one person inhales small droplets produced by an infected person.

## ROLE OF PHYSIOTHERAPY

#### REHABILITATION

num exercises, stretching exercises, strengthening exercises, manages post intensive car

KAULU VENKATESH BPT 2nd yr