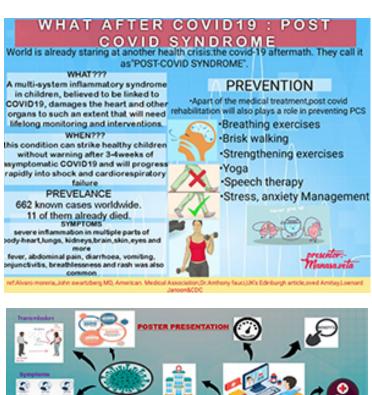

## GEMS College of Physiotherapy, Ragolu, Srikakulam, Andhra Pradesh

GEMS College of Physiotherapy held an e-poster presentation competition for its Bachelor of Physiotherapy students to celebrate World PT Day.













Coronavirus cause respiratory tract infections that can range from mild to lethal.coronaviruses are zoonotic. Mode of transmission-close contact and one person inhales small droplets produced by an infected person.

#### TELE-MEDICINE



## TELE-COACHING



## ROLE OF PHYSIOTHERAPY



#### **BOOST OUR** IMMUNITY

micronutrients such a vitamin-C zinc, magnesium,anti ovidar



## TELE-REHABILITATION





#### REHABILITATION

num exercises, stretching exercises, strengthening exercises, manages post intensive car





KAULU VENKATESH BPT 2nd yr

# PHYSIOTHERAPY IN COVID REHABITATION



## INTENSIVE CARE UNIT ACQUIRED WEAKNESS IN COVID PHYSIOTHERAPY TELE REHABILITATIVE INTERVENSION

## WHAT IS ICUAW

CIP DELIRIUM

## EFFECT OF INTERVENTION

DECREASE SOB INCREASE IMMUNITY INCREASE QUL 6 M