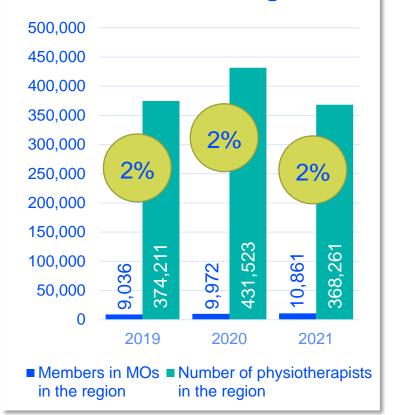

2021

ANNUAL MEMBERSHIP CENSUS

### **COLOMBIA PHYSIOTHERAPIST NUMBERS**





## Members in MOTotal physiotherapists in country/territory

#### Physiotherapists in World Physiotherapy South America region







#### percentage of physiotherapists that are members of a World Physiotherapy member organisation

The data in this page includes data from all of World Physiotherapy's 125 member organisations. Some data has also been collated from other sources available to World Physiotherapy.

#### **COLOMBIA GENDER**





### **COLOMBIA PRACTISING PHYSIOTHERAPISTS**



#### NUMBER OF PRACTISING PHYSIOTHERAPISTS PER 10,000 POPULATION





**6.71** practising physiotherapists per 10,000 population in your country/territory in 2021



7.27

is the average number of **practising physiotherapists** per 10,000 population in the World Physiotherapy **South America region** in 2021

## **COLOMBIA ENTRY LEVEL EDUCATION PROGRAMMES**



#### NUMBER OF ENTRY LEVEL EDUCATION PROGRAMMES PER 5,000,000 POPULATI