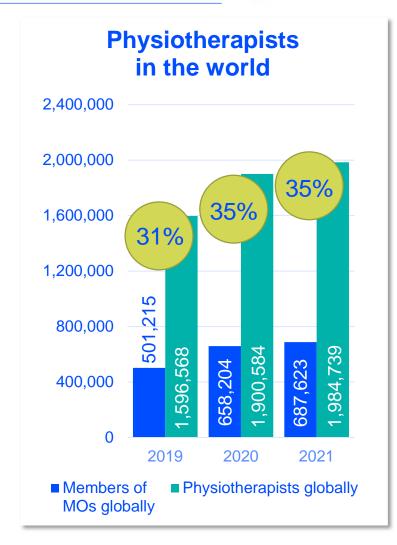

#### percentage of physiotherapists that are members of a World Physiotherapy member organisation

The data in this page includes data from all of World Physiotherapy's 125 member organisations. Some data has also been collated from other sources available to World Physiotherapy.