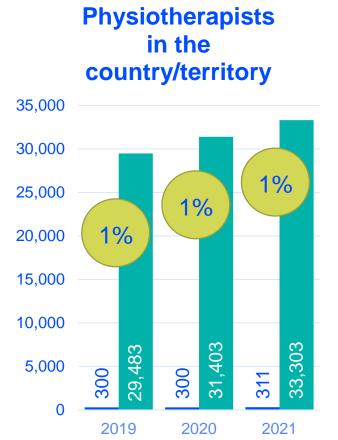

### **COLOMBIA PHYSIOTHERAPIST NUMBERS**

## Members in MOTotal physiotherapists in country/territory