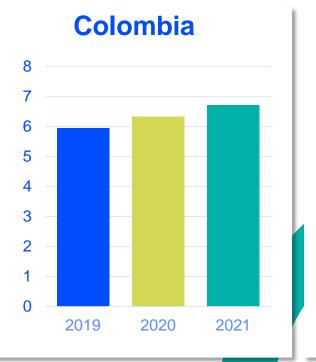

#### NUMBER OF PRACTISING PHYSIOTHERAPISTS PER 10,000 POPULATION

**6.71** practising physiotherapists per 10,000 population in your country/territory in 2021

7.27

is the average number of **practising physiotherapists** per 10,000 population in the World Physiotherapy **South America region** in 2021