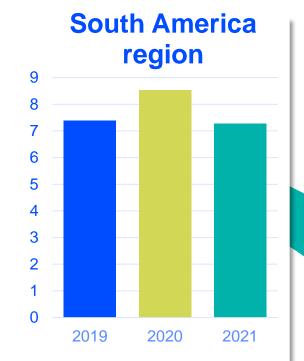

#### NUMBER OF PRACTISING PHYSIOTHERAPISTS PER 10,000 POPULATION

**6.71** practising physiotherapists per 10,000 population in your country/territory in 2021

7.27

is the average number of **practising physiotherapists** per 10,000 population in the World Physiotherapy **South America region** in 2021