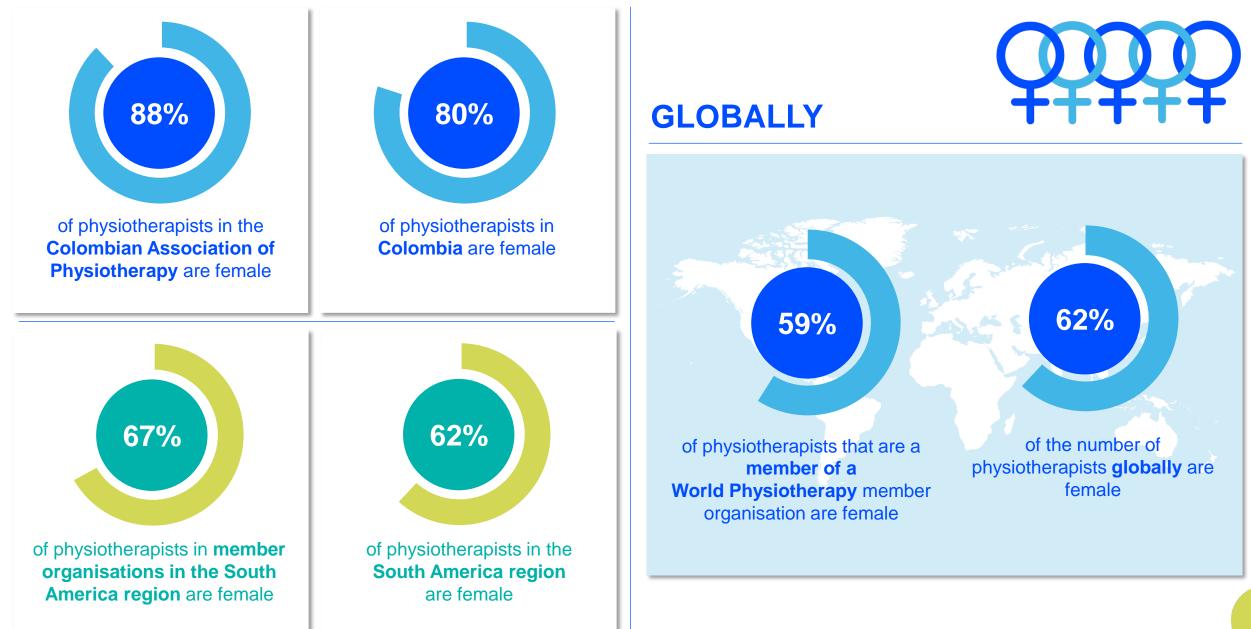

2021

ANNUAL MEMBERSHIP CENSUS

### **COLOMBIA PHYSIOTHERAPIST NUMBERS**





## Members in MOTotal physiotherapists in country/territory

#### Physiotherapists in World Physiotherapy South America region







#### percentage of physiotherapists that are members of a World Physiotherapy member organisation

The data in this page includes data from all of World Physiotherapy's 125 member organisations. Some data has also been collated from other sources available to World Physiotherapy.

#### **COLOMBIA GENDER**





### **COLOMBIA PRACTISING PHYSIOTHERAPISTS**



#### NUMBER OF PRACTISING PHYSIOTHERAPISTS PER 10,000 POPULATION





**6.71** practising physiotherapists per 10,000 population in your country/territory in 2021



7.27

is the average number of **practising physiotherapists** per 10,000 population in the World Physiotherapy **South America region** in 2021

## **COLOMBIA ENTRY LEVEL EDUCATION PROGRAMMES**



#### NUMBER OF ENTRY LEVEL EDUCATION PROGRAMMES PER 5,000,000 POPULATION



3.32

entry level education

programmes in your

country/territory per

5 million population in 2021

# 13.8

is the **average** number of entry level education programmes per 5 million population in the World Physiotherapy **South America region** in 2021



### **COLOMBIA PHYSIOTHERAPY PRACTICE**





### G