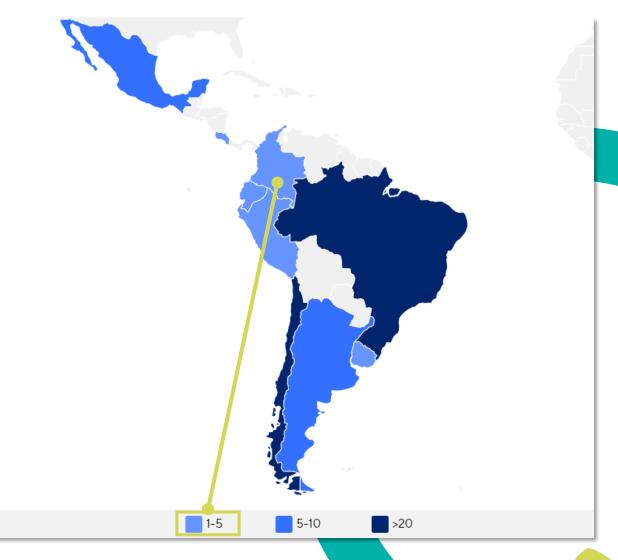

#### NUMBER OF PRACTISING PHYSIOTHERAPISTS PER 10,000 POPULATION

**6.71** practising physiotherapists per 10,000 population in your country/territory in 2021

7.27

is the average number of **practising physiotherapists** per 10,000 population in the World Physiotherapy **South America region** in 2021