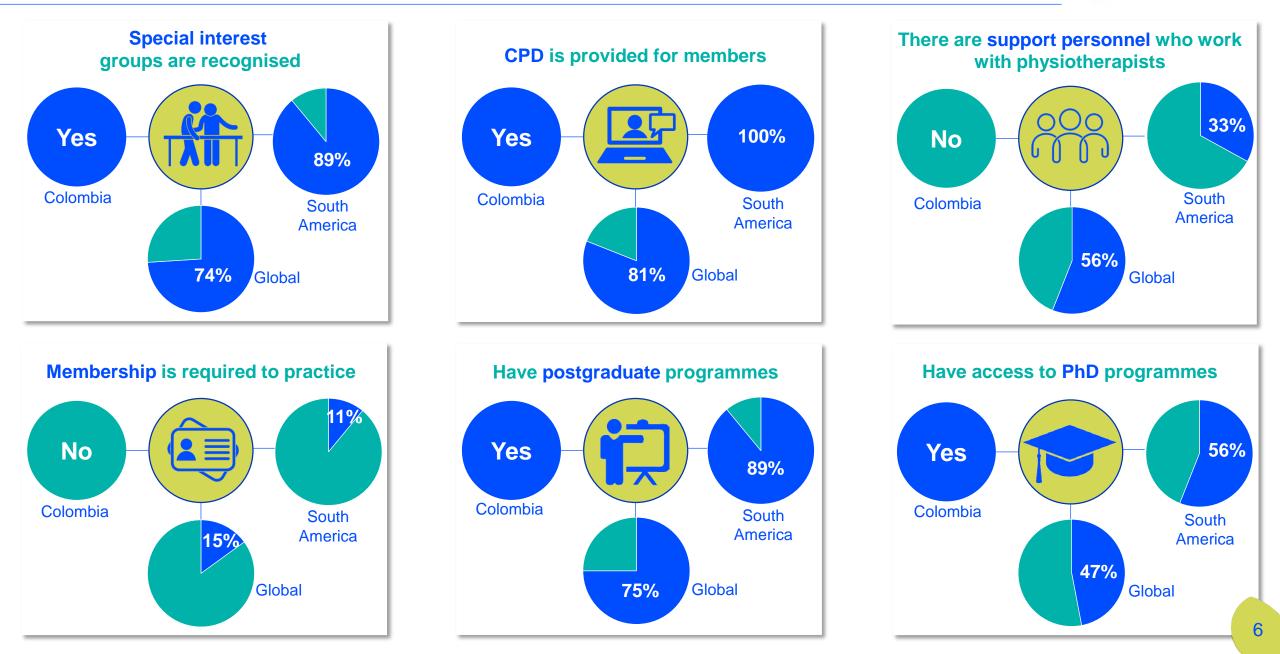

R**





### **COLOMBIA PRACTISING PHYSIOTHERAPISTS**



#### NUMBER OF PRACTISING PHYSIOTHERAPISTS PER 10,000 POPULATION





**6.71** practising physiotherapists per 10,000 population in your country/territory in 2021



7.27

is the average number of **practising physiotherapists** per 10,000 population in the World Physiotherapy **South America region** in 2021

## **COLOMBIA ENTRY LEVEL EDUCATION PROGRAMMES**



#### NUMBER OF ENTRY LEVEL EDUCATION PROGRAMMES PER 5,000,000 POPULATION



3.32

entry level education

programmes in your

country/territory per

5 million population in 2021

# 13.8

is the **average** number of entry level education programmes per 5 million population in the World Physiotherapy **South America region** in 2021



### **COLOMBIA PHYSIOTHERAPY PRACTICE**





### GLOBAL RESPONSE TO SURVEY



| Africa region                  |          | Asia Western Pacific region |                         | Europe region             |                | North America<br>Caribbean region | South America region |
|--------------------------------|----------|-----------------------------|-------------------------|---------------------------|----------------|-----------------------------------|----------------------|
| Benin                          | Uganda   | Afghanistan                 | Saudi Arabia            | Albania                   | Kosovo         | Bahamas                           | Argentina            |
| Cameroon                       | Zambia   | Australia                   | Singapore               | Austria                   | Latvia         |