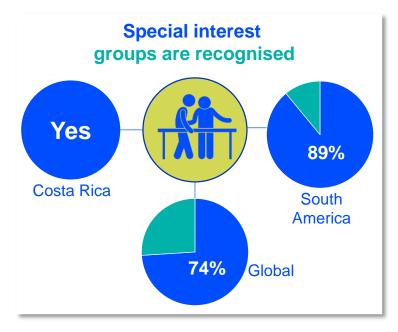

emale

#### **GLOBALLY**





## COSTA RICA PRACTISING PHYSIOTHERAPISTS



#### **NUMBER OF PRACTISING PHYSIOTHERAPISTS PER 10,000 POPULATION**







7.58

practising physiotherapists per 10,000 population in your country/territory in 2021 7.27

is the average number of practising physiotherapists per 10,000 population in the World Physiotherapy
South America region in 2021

# COSTA RICA ENTRY LEVEL EDUCATION PROGRAMMES



#### **NUMBER OF ENTRY LEVEL EDUCATION PROGRAMMES PER 5,000,000 POPULATION**





entry level education
programmes in your
country/territory per
5 million population in 2021

13.8

is the **average** number of entry level education programmes per 5 million population in the World Physiotherapy **South America region** in 2021



### COSTA RICA PHYSIOTHERAPY PRACTICE















# **GLOBAL RESPONSE TO SURVEY**



| Africa region               |          | Asia Western        | Asia Western Pacific region |                           | Europe region  |                       | South America region |
|-----------------------------|----------|---------------------|-----------------------------|---------------------------|----------------|-----------------------|----------------------|
| Benin                       | Uganda   | Afghanistan         | Saudi Arabia                | Albania                   | Kosovo         | Bahamas               | Argentina            |
| Cameroon                    | Zambia   | Australia           | Singapore                   | Austria                   | Latvia         | Barbados              | Brazil               |
| Con