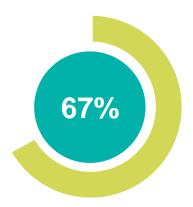

# COSTA RICA GENDER

of physiotherapists in the
Physical Therapy Commission
of the Therapists Guild of
Costa Rica are female

of physiotherapists in **Costa Rica** are female

of physiotherapists in member organisations in the South America region are female