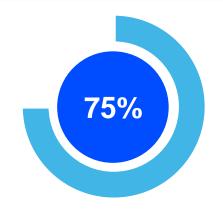

### COSTA RICA PHYSIOTHERAPIST NUMBERS

%

percentage of physiotherapists that are members of a World Physiotherapy member organisation