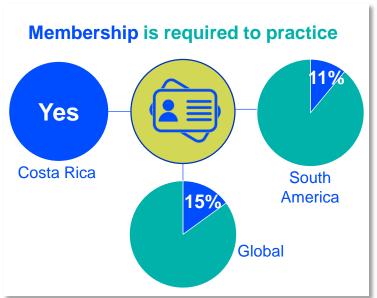

#### **GLOBALLY**





## COSTA RICA PRACTISING PHYSIOTHERAPISTS



#### **NUMBER OF PRACTISING PHYSIOTHERAPISTS PER 10,000 POPULATION**







7.58

practising physiotherapists per 10,000 population in your country/territory in 2021 7.27

is the average number of practising physiotherapists per 10,000 population in the World Physiotherapy
South America region in 2021

# COSTA RICA ENTRY LEVEL EDUCATION PROGRAMMES



#### **NUMBER OF ENTRY LEVEL EDUCATION PROGRAMMES PER 5,000,000 POPULATION**





entry level education
programmes in your
country/territory per
5 million population in 2021

13.8

is the **average** number of entry level education programmes per 5 million population in the World Physiotherapy **South America region** in 2021



### COSTA RICA PHYSIOTHERAPY PRACTICE















# **GLOBAL RESPONSE TO SURVEY**



| Africa region               |          | Asia Western        | Asia Western Pacific region |                           | Europe region  |                       | South America region |
|-----------------------------|----------|---------------------|-----------------------------|---------------------------|----------------|-----------------------|----------------------|
| Benin                       | Uganda   | Afghanistan         | Saudi Arabia                | Albania                   | Kosovo         | Bahamas               | Argentina            |
| Cameroon                    | Zambia   | Australia           | Singapore                   | Austria                   | Latvia         | Barbados              | Brazil               |
| Congo (De