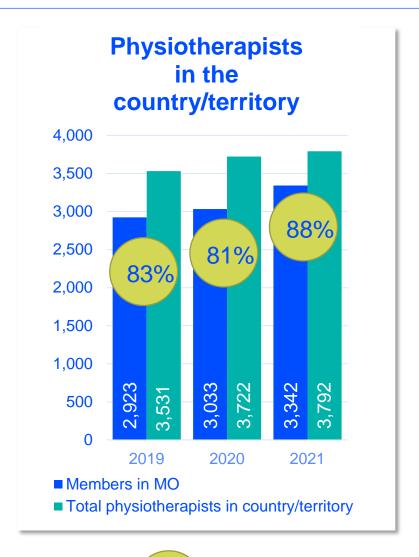

### COSTA RICA PHYSIOTHERAPIST NUMBERS

%

percentage of physiotherapists that are members of a World Physiotherapy member organisation