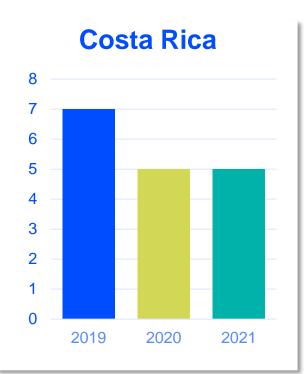

### COSTA RICA PHYSIOTHERAPIST NUMBERS

%

percentage of physiotherapists that are members of a World Physiotherapy member organisation