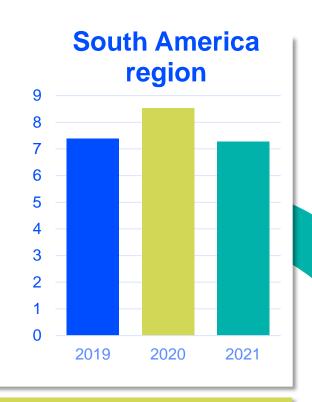

#### **NUMBER OF PRACTISING PHYSIOTHERAPISTS PER 10,000 POPULATION**

7.58

practising physiotherapists per 10,000 population in your country/territory in 2021 7.27

is the average number of practising physiotherapists per 10,000 population in the World Physiotherapy
South America region in 2021