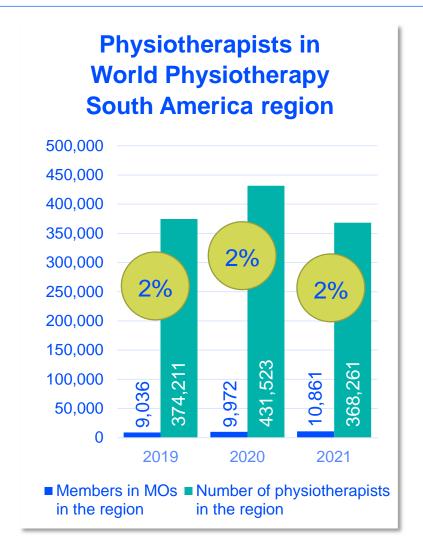

# World Physiotherapy

**COSTA RICA** 

# ANNUAL MEMBERSHIP CENSUS

2021

### COSTA RICA PHYSIOTHERAPIST NUMBERS









%

percentage of physiotherapists that are members of a World Physiotherapy member organisation

# COSTA RICA GENDER





of physiotherapists in the
Physical Therapy Commission
of the Therapists Guild of
Costa Rica are female



of physiotherapists in **Costa Rica** are female



of physiotherapists in member organisations in the South America region are female



of physiotherapists in the **South America region** are female

#### **GLOBALLY**





## COSTA RICA PRACTISING PHYSIOTHERAPISTS



#### **NUMBER OF PRACTISING PHYSIOTHERAPISTS PER 10,000 POPULATION**







7.58

practising physiotherapists per 10,000 population in your country/territory in 2021 7.27

is the average number of practising physiotherapists per 10,000 population in the World Physiotherapy
South America region in