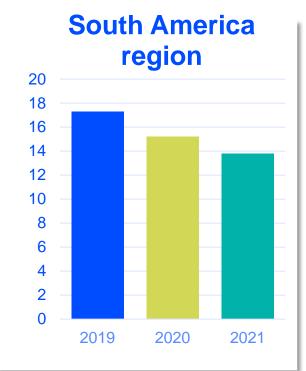

### COSTA RICA PHYSIOTHERAPIST NUMBERS

%

percentage of physiotherapists that are members of a World Physiotherapy member organisation