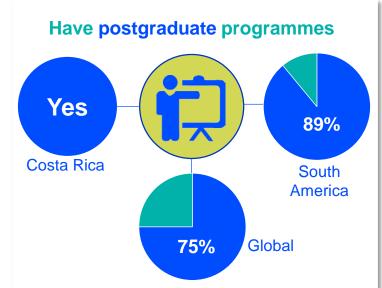

### **GLOBALLY**





## COSTA RICA PRACTISING PHYSIOTHERAPISTS



#### **NUMBER OF PRACTISING PHYSIOTHERAPISTS PER 10,000 POPULATION**







7.58

practising physiotherapists per 10,000 population in your country/territory in 2021 7.27

is the average number of practising physiotherapists per 10,000 population in the World Physiotherapy
South America region in 2021

# COSTA RICA ENTRY LEVEL EDUCATION PROGRAMMES



#### **NUMBER OF ENTRY LEVEL EDUCATION PROGRAMMES PER 5,000,000 POPULATION**





entry level education
programmes in your
country/territory per
5 million population in 2021

13.8

is the **average** number of entry level education programmes per 5 million population in the World Physiotherapy **South America region** in 2021



### COSTA RICA PHYSIOTHERAPY PRACTICE















# **GLOBAL RESPONSE TO SURVEY**



| Africa region               |          | Asia Western        | Asia Western Pacific region |                           | Europe region  |                       | South America region |
|-----------------------------|----------|---------------------|-----------------------------|---------------------------|----------------|-----------------------|----------------------|
| Benin                       | Uganda   | Afghanistan         | Saudi Arabia                | Albania                   | Kosovo         | Bahamas               | Argentina            |
| Cameroon                    | Zambia   | Australia           | Singapore                   | Austria                   | Latvia         | Barbados              | Brazil               |
| Congo (Demo