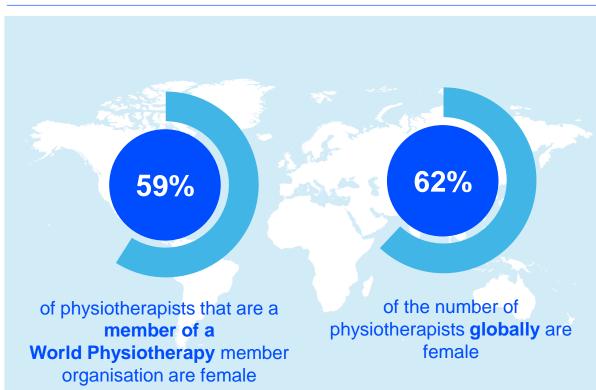

# COSTA RICA GENDER

of physiotherapists in the
Physical Therapy Commission
of the Therapists Guild of
Costa Rica are female

of physiotherapists in **Costa Rica** are female

of physiotherapists in member organisations in the South America region are female

of physiotherapists in the **South America region** are female