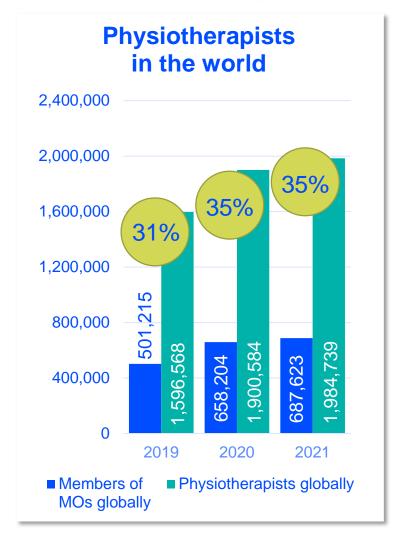

# World Physiotherapy

**COSTA RICA** 

# ANNUAL MEMBERSHIP CENSUS

2021

### COSTA RICA PHYSIOTHERAPIST NUMBERS









%

percentage of physiotherapists that are members of a World Physiotherapy member organisation

# COSTA RICA GENDER





of physiotherapists in the
Physical Therapy Commission
of the Therapists Guild of
Costa Rica are female



of physiotherapists in **Costa Rica** are female



of physiotherapists in member organisations in the South America region are female



of physiotherapists in the **South America region** are female

#### **GLOBALLY**





## COSTA RICA PRACTISING PHYSIOTHERAPISTS



#### **NUMBER OF PRACTISING PHYSIOTHERAPISTS PER 10,000 POPULATION**







7.58

practising physiotherapists per 10,000 population in your country/territory in 2021 7.27

is the average number of practising physiotherapists per 10,000 population in the World Physiotherapy
South America region in 2