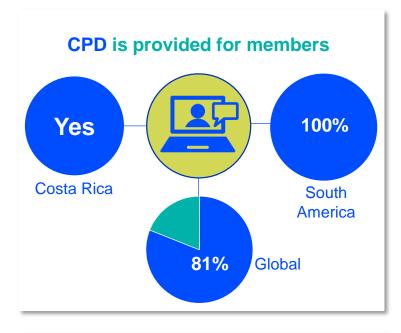

ale

#### **GLOBALLY**





## COSTA RICA PRACTISING PHYSIOTHERAPISTS



#### **NUMBER OF PRACTISING PHYSIOTHERAPISTS PER 10,000 POPULATION**







7.58

practising physiotherapists per 10,000 population in your country/territory in 2021 7.27

is the average number of practising physiotherapists per 10,000 population in the World Physiotherapy
South America region in 2021

# COSTA RICA ENTRY LEVEL EDUCATION PROGRAMMES



#### **NUMBER OF ENTRY LEVEL EDUCATION PROGRAMMES PER 5,000,000 POPULATION**





entry level education
programmes in your
country/territory per
5 million population in 2021

13.8

is the **average** number of entry level education programmes per 5 million population in the World Physiotherapy **South America region** in 2021



### COSTA RICA PHYSIOTHERAPY PRACTICE















# **GLOBAL RESPONSE TO SURVEY**



| Africa region               |          | Asia Western        | Asia Western Pacific region |                           | Europe region  |                       | South America region |
|-----------------------------|----------|---------------------|-----------------------------|---------------------------|----------------|-----------------------|----------------------|
| Benin                       | Uganda   | Afghanistan         | Saudi Arabia                | Albania                   | Kosovo         | Bahamas               | Argentina            |
| Cameroon                    | Zambia   | Australia           | Singapore                   | Austria                   | Latvia         | Barbados              | Brazil               |
| Congo