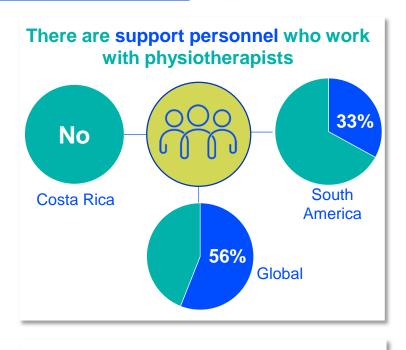

e

#### **GLOBALLY**





## COSTA RICA PRACTISING PHYSIOTHERAPISTS



#### **NUMBER OF PRACTISING PHYSIOTHERAPISTS PER 10,000 POPULATION**







7.58

practising physiotherapists per 10,000 population in your country/territory in 2021 7.27

is the average number of practising physiotherapists per 10,000 population in the World Physiotherapy
South America region in 2021

# COSTA RICA ENTRY LEVEL EDUCATION PROGRAMMES



#### **NUMBER OF ENTRY LEVEL EDUCATION PROGRAMMES PER 5,000,000 POPULATION**





entry level education
programmes in your
country/territory per
5 million population in 2021

13.8

is the **average** number of entry level education programmes per 5 million population in the World Physiotherapy **South America region** in 2021



### COSTA RICA PHYSIOTHERAPY PRACTICE















# **GLOBAL RESPONSE TO SURVEY**



| Africa region               |          | Asia Western        | Asia Western Pacific region |                           | Europe region  |                       | South America region |
|-----------------------------|----------|---------------------|-----------------------------|---------------------------|----------------|-----------------------|----------------------|
| Benin                       | Uganda   | Afghanistan         | Saudi Arabia                | Albania                   | Kosovo         | Bahamas               | Argentina            |
| Cameroon                    | Zambia   | Australia           | Singapore                   | Austria                   | Latvia         | Barbados              | Brazil               |
| Congo (