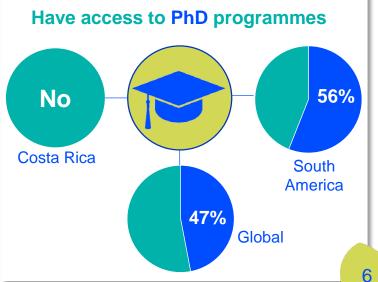

# COSTA RICA ENTRY LEVEL EDUCATION PROGRAMMES

#### **NUMBER OF ENTRY LEVEL EDUCATION PROGRAMMES PER 5,000,000 POPULATION**

entry level education
programmes in your
country/territory per
5 million population in 2021

13.8

is the **average** number of entry level education programmes per 5 million population in the World Physiotherapy **South America region** in 2021