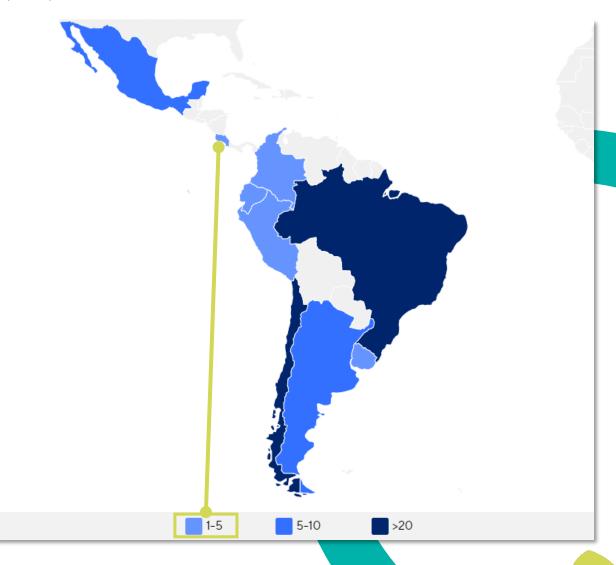

### COSTA RICA PHYSIOTHERAPIST NUMBERS

%

percentage of physiotherapists that are members of a World Physiotherapy member organisation