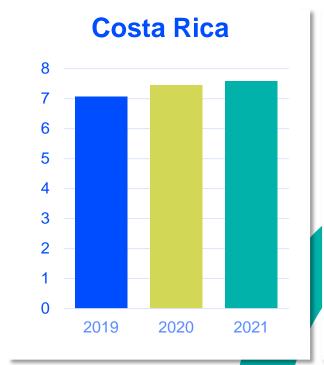

#### **NUMBER OF PRACTISING PHYSIOTHERAPISTS PER 10,000 POPULATION**

7.58

practising physiotherapists per 10,000 population in your country/territory in 2021 7.27

is the average number of practising physiotherapists per 10,000 population in the World Physiotherapy
South America region in 2021