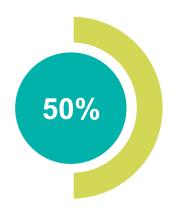

## FIJI PHYSIOTHERAPIST NUMBERS

%

percentage of physiotherapists that are members of a World Physiotherapy member organisation

of physiotherapists in the

Fiji Physiotherapy Association

are female

of physiotherapists in **Fiji** are female