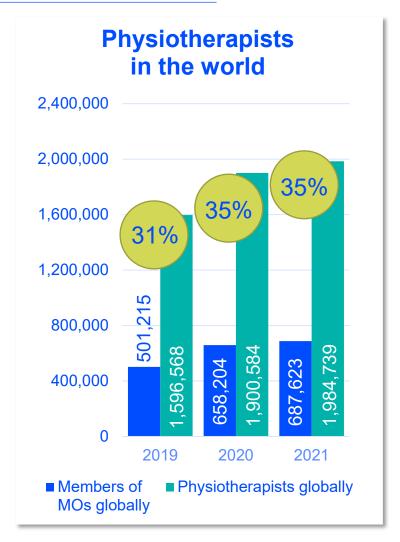

# World Physiotherapy

**FIJI** 

ANNUAL MEMBERSHIP CENSUS

2021

## FIJI PHYSIOTHERAPIST NUMBERS









%

percentage of physiotherapists that are members of a World Physiotherapy member organisation







of physiotherapists in the

Fiji Physiotherapy Association

are female



of physiotherapists in **Fiji** are female



of physiotherapists in member organisations in the Asia Western Pacific region are female



of physiotherapists in the **Asia Western Pacific region**are female

## **GLOBALLY**





## FIJI PRACTISING PHYSIOTHERAPISTS



#### **NUMBER OF PRACTISING PHYSIOTHERAPISTS PER 10,000 POPULATION**







1.02

**practising physiotherapists** per 10,000 population in your country/territory in 2021

1.59

is the average number of practising physiotherapists per 10,000 population in the World Physiotherapy Asia
Western Pacific region in 2021

## FIJI ENTRY LEVEL EDUCATION PROGRA