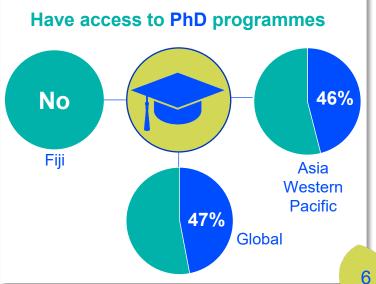

## FIJI ENTRY LEVEL EDUCATION PROGRAMMES

#### **NUMBER OF ENTRY LEVEL EDUCATION PROGRAMMES PER 5,000,000 POPULATION**

5.66

entry level educationprogrammes in yourcountry/territory per5 million population in 2021

1.99

is the **average** number of entry level education programmes per 5 million population in the World Physiotherapy **Asia Western Pacific region** in 2021