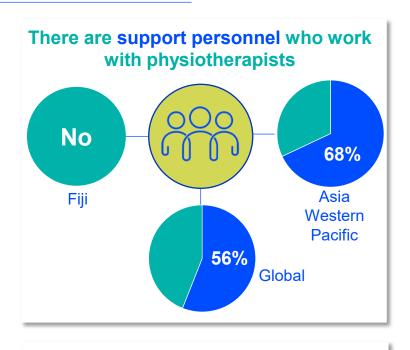

## **GLOBALLY**





## FIJI PRACTISING PHYSIOTHERAPISTS



#### **NUMBER OF PRACTISING PHYSIOTHERAPISTS PER 10,000 POPULATION**







1.02

**practising physiotherapists** per 10,000 population in your country/territory in 2021

1.59

is the average number of practising physiotherapists per 10,000 population in the World Physiotherapy Asia
Western Pacific region in 2021

## FIJI ENTRY LEVEL EDUCATION PROGRAMMES



#### **NUMBER OF ENTRY LEVEL EDUCATION PROGRAMMES PER 5,000,000 POPULATION**







5.66

entry level educationprogrammes in yourcountry/territory per5 million population in 2021

1.99

is the **average** number of entry level education programmes per 5 million population in the World Physiotherapy **Asia Western Pacific region** in 2021

## FIJI PHYSIOTHERAPY PRACTICE















## **GLOBAL RESPONSE TO SURVEY**



| Africa region               |          | Asia Western        | Asia Western Pacific region |                           | Europe region  |                        | South America<br>region |
|-----------------------------|----------|---------------------|-----------------------------|---------------------------|----------------|------------------------|-------------------------|
| Benin                       | Uganda   | Afghanistan         | Saudi Arabia                | Albania                   | Kosovo         | Bahamas                | Argentina               |
| Cameroon                    | Zambia   | Australia           | Singapore                   | Austria                   | Latvia         | Barbados               | Brazil