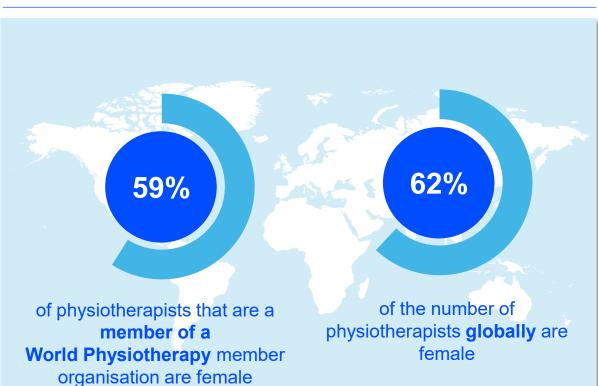

## FIJI PHYSIOTHERAPIST NUMBERS

%

percentage of physiotherapists that are members of a World Physiotherapy member organisation

of physiotherapists in the

Fiji Physiotherapy Association

are female

of physiotherapists in **Fiji** are female

of physiotherapists in member organisations in the Asia Western Pacific region are female

of physiotherapists in the **Asia Western Pacific region**are female