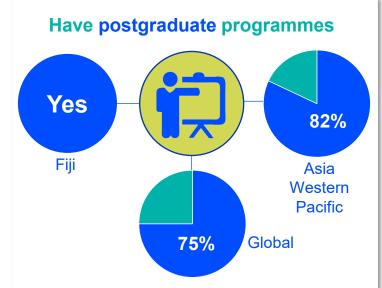

**GLOBALLY**





## FIJI PRACTISING PHYSIOTHERAPISTS



#### **NUMBER OF PRACTISING PHYSIOTHERAPISTS PER 10,000 POPULATION**







1.02

**practising physiotherapists** per 10,000 population in your country/territory in 2021

1.59

is the average number of practising physiotherapists per 10,000 population in the World Physiotherapy Asia
Western Pacific region in 2021

## FIJI ENTRY LEVEL EDUCATION PROGRAMMES



#### **NUMBER OF ENTRY LEVEL EDUCATION PROGRAMMES PER 5,000,000 POPULATION**







5.66

entry level educationprogrammes in yourcountry/territory per5 million population in 2021

1.99

is the **average** number of entry level education programmes per 5 million population in the World Physiotherapy **Asia Western Pacific region** in 2021

## FIJI PHYSIOTHERAPY PRACTICE















## **GLOBAL RESPONSE TO SURVEY**



| Africa region               |          | Asia Western        | Asia Western Pacific region |                           | Europe region  |                        | South America<br>region |
|-----------------------------|----------|---------------------|-----------------------------|---------------------------|----------------|------------------------|-------------------------|
| Benin                       | Uganda   | Afghanistan         | Saudi Arabia                | Albania                   | Kosovo         | Bahamas                | Argentina               |
| Cameroon                    | Zambia   | Australia           | Singapore                   | Austria                   | Latvia         | Barbados               | Brazil