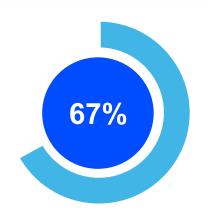

## FIJI PHYSIOTHERAPIST NUMBERS

%

percentage of physiotherapists that are members of a World Physiotherapy member organisation

of physiotherapists in the

Fiji Physiotherapy Association

are female

of physiotherapists in **Fiji** are female