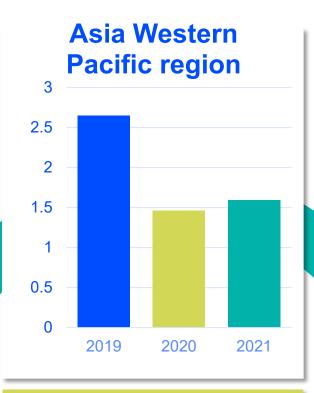

#### **NUMBER OF PRACTISING PHYSIOTHERAPISTS PER 10,000 POPULATION**

1.02

**practising physiotherapists** per 10,000 population in your country/territory in 2021

1.59

is the average number of practising physiotherapists per 10,000 population in the World Physiotherapy Asia
Western Pacific region in 2021