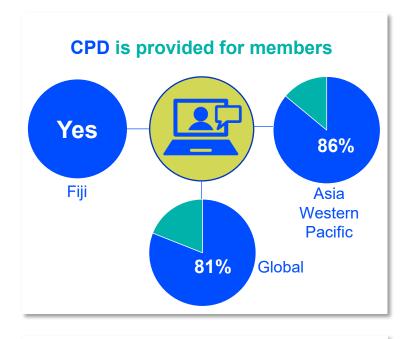

e

## **GLOBALLY**





## FIJI PRACTISING PHYSIOTHERAPISTS



#### **NUMBER OF PRACTISING PHYSIOTHERAPISTS PER 10,000 POPULATION**







1.02

**practising physiotherapists** per 10,000 population in your country/territory in 2021

1.59

is the average number of practising physiotherapists per 10,000 population in the World Physiotherapy Asia
Western Pacific region in 2021

## FIJI ENTRY LEVEL EDUCATION PROGRAMMES



#### **NUMBER OF ENTRY LEVEL EDUCATION PROGRAMMES PER 5,000,000 POPULATION**







5.66

entry level educationprogrammes in yourcountry/territory per5 million population in 2021

1.99

is the **average** number of entry level education programmes per 5 million population in the World Physiotherapy **Asia Western Pacific region** in 2021

## FIJI PHYSIOTHERAPY PRACTICE















## **GLOBAL RESPONSE TO SURVEY**



| Africa region               |          | Asia Western        | Asia Western Pacific region |                           | Europe region  |                        | South America<br>region |
|-----------------------------|----------|---------------------|-----------------------------|---------------------------|----------------|------------------------|-------------------------|
| Benin                       | Uganda   | Afghanistan         | Saudi Arabia                | Albania                   | Kosovo         | Bahamas                | Argentina               |
| Cameroon                    | Zambia   | Australia           | Singapore                   | Austria                   | Latvia         | Barbados               | Brazil