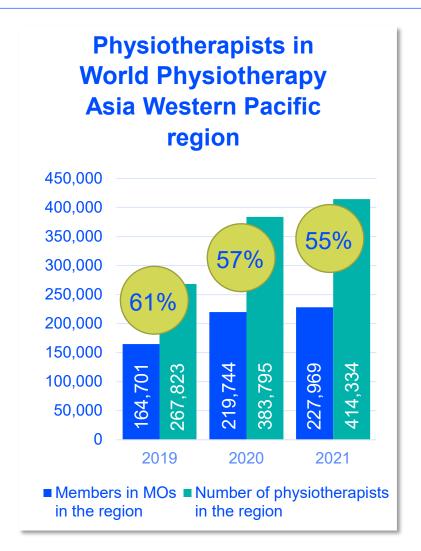

# World Physiotherapy

**FIJI** 

ANNUAL MEMBERSHIP CENSUS

2021

## FIJI PHYSIOTHERAPIST NUMBERS









%

percentage of physiotherapists that are members of a World Physiotherapy member organisation







of physiotherapists in the

Fiji Physiotherapy Association

are female



of physiotherapists in **Fiji** are female



of physiotherapists in member organisations in the Asia Western Pacific region are female



of physiotherapists in the **Asia Western Pacific region**are female

## **GLOBALLY**





## FIJI PRACTISING PHYSIOTHERAPISTS



#### **NUMBER OF PRACTISING PHYSIOTHERAPISTS PER 10,000 POPULATION**







1.02

**practising physiotherapists** per 10,000 population in your country/territory in 2021

1.59

is the average number of practising physiotherapists per 10,000 population in the World Physiotherapy Asia
Western Pacific region in 2021

## FIJI ENTRY LEVEL EDUCATION PROG