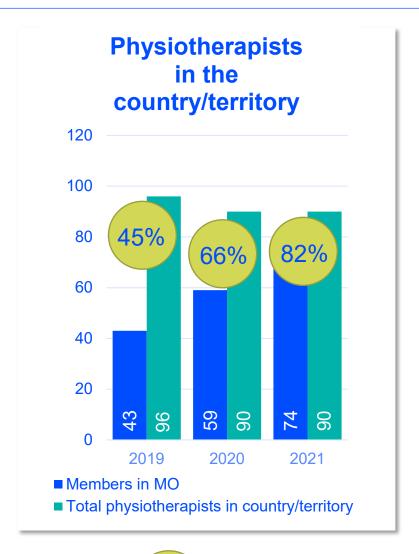

# World Physiotherapy

**FIJI** 

ANNUAL MEMBERSHIP CENSUS

2021

## FIJI PHYSIOTHERAPIST NUMBERS









%

percentage of physiotherapists that are members of a World Physiotherapy member organisation







of physiotherapists in the

Fiji Physiotherapy Association

are female



of physiotherapists in **Fiji** are female



of physiotherapists in member organisations in the Asia Western Pacific region are female



of physiotherapists in the **Asia Western Pacific region**are female

## **GLOBALLY**





## FIJI PRACTISING PHYSIOTHERAPISTS



#### **NUMBER OF PRACTISING PHYSIOTHERAPISTS PER 10,000 POPULATION**







1.02

**practising physiotherapists** per 10,000 population in your country/territory in 2021

1.59

is the average number of practising physiotherapists per 10,000 population in the World Physiotherapy Asia
Western Pacific region in 2021

## FIJI ENTRY LEVEL EDUCATION PR