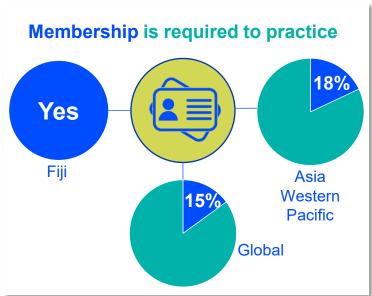

# **GLOBALLY**





## FIJI PRACTISING PHYSIOTHERAPISTS



#### **NUMBER OF PRACTISING PHYSIOTHERAPISTS PER 10,000 POPULATION**







1.02

**practising physiotherapists** per 10,000 population in your country/territory in 2021

1.59

is the average number of practising physiotherapists per 10,000 population in the World Physiotherapy Asia
Western Pacific region in 2021

## FIJI ENTRY LEVEL EDUCATION PROGRAMMES



#### **NUMBER OF ENTRY LEVEL EDUCATION PROGRAMMES PER 5,000,000 POPULATION**







5.66

entry level educationprogrammes in yourcountry/territory per5 million population in 2021

1.99

is the **average** number of entry level education programmes per 5 million population in the World Physiotherapy **Asia Western Pacific region** in 2021

## FIJI PHYSIOTHERAPY PRACTICE















## **GLOBAL RESPONSE TO SURVEY**



| Africa region               |          | Asia Western        | Asia Western Pacific region |                           | Europe region  |                        | South America<br>region |
|-----------------------------|----------|---------------------|-----------------------------|---------------------------|----------------|------------------------|-------------------------|
| Benin                       | Uganda   | Afghanistan         | Saudi Arabia                | Albania                   | Kosovo         | Bahamas                | Argentina               |
| Cameroon                    | Zambia   | Australia           | Singapore                   | Austria                   | Latvia         | Barbados               | Brazil