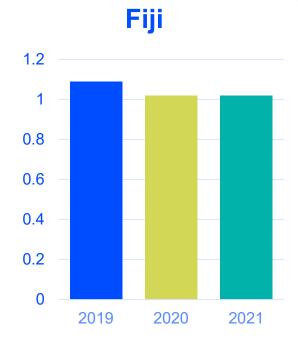

#### **NUMBER OF PRACTISING PHYSIOTHERAPISTS PER 10,000 POPULATION**

1.02

**practising physiotherapists** per 10,000 population in your country/territory in 2021

1.59

is the average number of practising physiotherapists per 10,000 population in the World Physiotherapy Asia
Western Pacific region in 2021