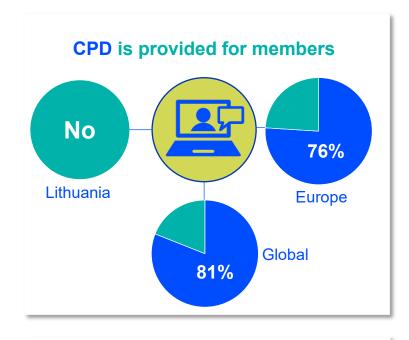

are female

#### **GLOBALLY**





### LITHUANIA PRACTISING PHYSIOTHERAPISTS



#### **NUMBER OF PRACTISING PHYSIOTHERAPISTS PER 10,000 POPULATION**







**4.27**practising physiotherapists per 10,000 population in your country/territory in 2021

12.8

is the average number of practising physiotherapists per 10,000 population in the World Physiotherapy Europe region in 2021

## LITHUANIA ENTRY LEVEL EDUCATION PROGRAMMES



#### **NUMBER OF ENTRY LEVEL EDUCATION PROGRAMMES PER 5,000,000 POPULATION**





19.72

entry level educationprogrammes in yourcountry/territory per5 million population in 2021

7.71

is the **average** number of entry level education programmes per 5 million population in the World Physiotherapy **Europe region** in 2021



### LITHUANIA PHYSIOTHERAPY PRACTICE















# **GLOBAL RESPONSE TO SURVEY**



| Africa region               |          | Asia Western        | Asia Western Pacific region |                           | Europe region  |                        | South America<br>region |
|-----------------------------|----------|---------------------|-----------------------------|---------------------------|----------------|------------------------|-------------------------|
| Benin                       | Uganda   | Afghanistan         | Saudi Arabia                | Albania                   | Kosovo         | Bahamas                | Argentina               |
| Cameroon                    | Zambia   | Australia           | Singapore                   | Austria                   | Latvia         | Barbados               | Brazil