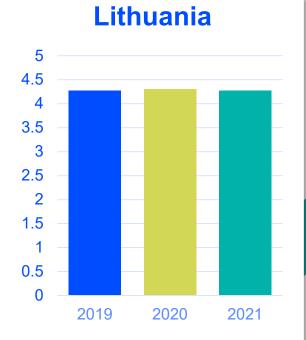

### LITHUANIA PRACTISING PHYSIOTHERAPISTS

#### **NUMBER OF PRACTISING PHYSIOTHERAPISTS PER 10,000 POPULATION**

**4.27**practising physiotherapists per 10,000 population in your country/territory in 2021

12.8

is the average number of practising physiotherapists per 10,000 population in the World Physiotherapy Europe region in 2021