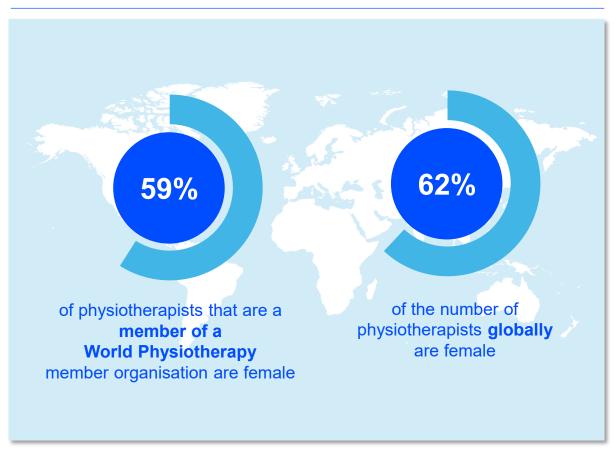

# LITHUANIA GENDER

of physiotherapists in the **Lithuanian Physiotherapy Association** are female

of physiotherapists in **Lithuania** are female

of physiotherapists in member organisations in the Europe region are female

of physiotherapists in the **Europe region** are female

#### **GLOBALLY**