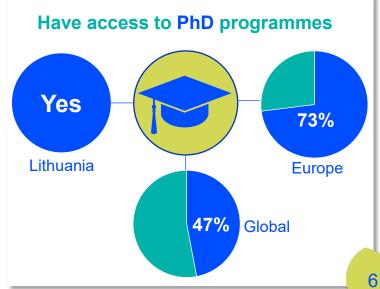

ale

#### **GLOBALLY**





### LITHUANIA PRACTISING PHYSIOTHERAPISTS



#### **NUMBER OF PRACTISING PHYSIOTHERAPISTS PER 10,000 POPULATION**







**4.27**practising physiotherapists per 10,000 population in your country/territory in 2021

12.8

is the average number of practising physiotherapists per 10,000 population in the World Physiotherapy Europe region in 2021

## LITHUANIA ENTRY LEVEL EDUCATION PROGRAMMES



#### **NUMBER OF ENTRY LEVEL EDUCATION PROGRAMMES PER 5,000,000 POPULATION**





19.72

entry level educationprogrammes in yourcountry/territory per5 million population in 2021

7.71

is the **average** number of entry level education programmes per 5 million population in the World Physiotherapy **Europe region** in 2021



### LITHUANIA PHYSIOTHERAPY PRACTICE















# **GLOBAL RESPONSE TO SURVEY**



| Africa region               |          | Asia Western        | Asia Western Pacific region |                           | Europe region  |                        | South America<br>region |
|-----------------------------|----------|---------------------|-----------------------------|---------------------------|----------------|------------------------|-------------------------|
| Benin                       | Uganda   | Afghanistan         | Saudi Arabia                | Albania                   | Kosovo         | Bahamas                | Argentina               |
| Cameroon                    | Zambia   | Australia           | Singapore                   | Austria                   | Latvia         | Barbados               | Brazil                  |