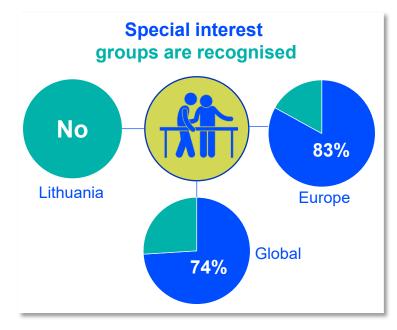

** are female

#### **GLOBALLY**





### LITHUANIA PRACTISING PHYSIOTHERAPISTS



#### **NUMBER OF PRACTISING PHYSIOTHERAPISTS PER 10,000 POPULATION**







**4.27**practising physiotherapists per 10,000 population in your country/territory in 2021

12.8

is the average number of practising physiotherapists per 10,000 population in the World Physiotherapy Europe region in 2021

## LITHUANIA ENTRY LEVEL EDUCATION PROGRAMMES



#### **NUMBER OF ENTRY LEVEL EDUCATION PROGRAMMES PER 5,000,000 POPULATION**





19.72

entry level educationprogrammes in yourcountry/territory per5 million population in 2021

7.71

is the **average** number of entry level education programmes per 5 million population in the World Physiotherapy **Europe region** in 2021



### LITHUANIA PHYSIOTHERAPY PRACTICE















# **GLOBAL RESPONSE TO SURVEY**



| Africa region               |          | Asia Western        | Asia Western Pacific region |                           | Europe region  |                        | South America<br>region |
|-----------------------------|----------|---------------------|-----------------------------|---------------------------|----------------|------------------------|-------------------------|
| Benin                       | Uganda   | Afghanistan         | Saudi Arabia                | Albania                   | Kosovo         | Bahamas                | Argentina               |
| Cameroon                    | Zambia   | Australia           | Singapore                   | Austria                   | Latvia         | Barbados               | Brazil