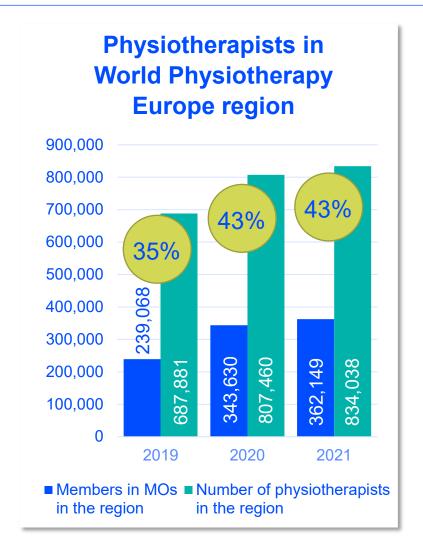

#### LITHUANIA PHYSIOTHERAPIST NUMBERS

%

percentage of physiotherapists that are members of a World Physiotherapy member organisation