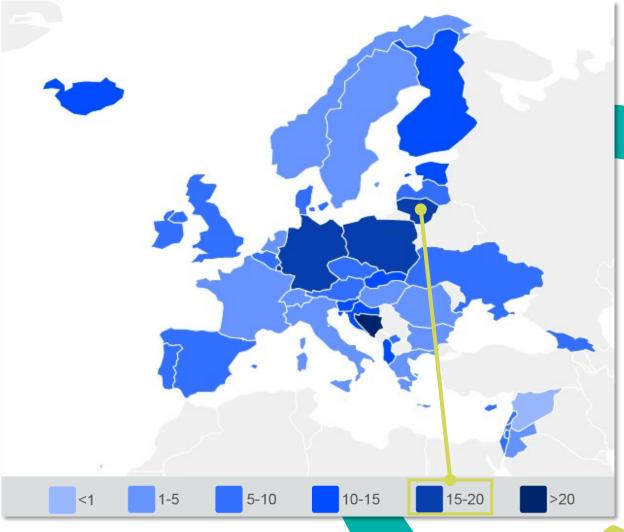

#### **NUMBER OF ENTRY LEVEL EDUCATION PROGRAMMES PER 5,000,000 POPULATION**

19.72

entry level educationprogrammes in yourcountry/territory per5 million population in 2021

7.71

is the **average** number of entry level education programmes per 5 million population in the World Physiotherapy **Europe region** in 2021