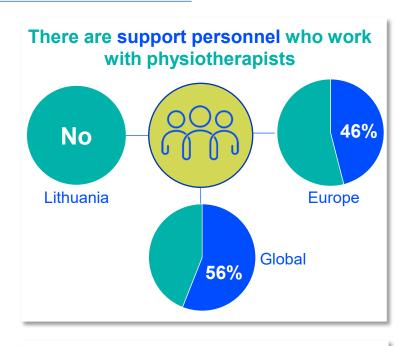

re female

#### **GLOBALLY**





### LITHUANIA PRACTISING PHYSIOTHERAPISTS



#### **NUMBER OF PRACTISING PHYSIOTHERAPISTS PER 10,000 POPULATION**







**4.27**practising physiotherapists per 10,000 population in your country/territory in 2021

12.8

is the average number of practising physiotherapists per 10,000 population in the World Physiotherapy Europe region in 2021

## LITHUANIA ENTRY LEVEL EDUCATION PROGRAMMES



#### **NUMBER OF ENTRY LEVEL EDUCATION PROGRAMMES PER 5,000,000 POPULATION**





19.72

entry level educationprogrammes in yourcountry/territory per5 million population in 2021

7.71

is the **average** number of entry level education programmes per 5 million population in the World Physiotherapy **Europe region** in 2021



### LITHUANIA PHYSIOTHERAPY PRACTICE















# **GLOBAL RESPONSE TO SURVEY**



| Africa region               |          | Asia Western        | Asia Western Pacific region |                           | Europe region  |                        | South America<br>region |
|-----------------------------|----------|---------------------|-----------------------------|---------------------------|----------------|------------------------|-------------------------|
| Benin                       | Uganda   | Afghanistan         | Saudi Arabia                | Albania                   | Kosovo         | Bahamas                | Argentina               |
| Cameroon                    | Zambia   | Australia           | Singapore                   | Austria                   | Latvia         | Barbados               | Brazil