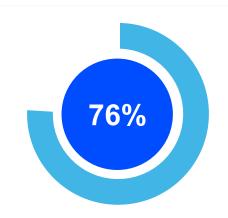

#### LITHUANIA PHYSIOTHERAPIST NUMBERS

%

percentage of physiotherapists that are members of a World Physiotherapy member organisation