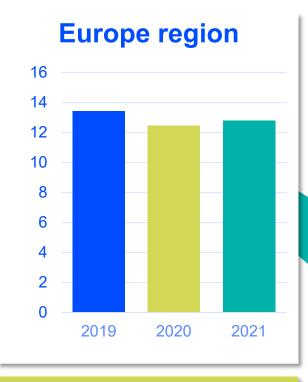

#### **NUMBER OF PRACTISING PHYSIOTHERAPISTS PER 10,000 POPULATION**

**4.27**practising physiotherapists per 10,000 population in your country/territory in 2021

12.8

is the average number of practising physiotherapists per 10,000 population in the World Physiotherapy Europe region in 2021