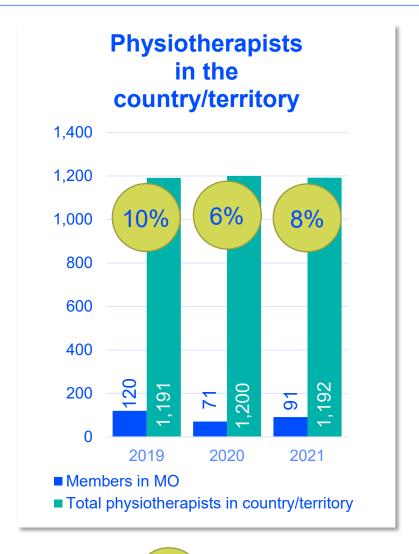

#### LITHUANIA PHYSIOTHERAPIST NUMBERS

%

percentage of physiotherapists that are members of a World Physiotherapy member organisation