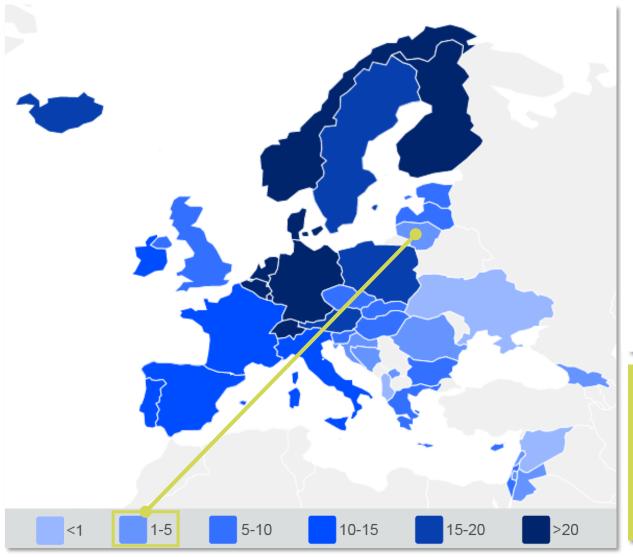

#### **NUMBER OF PRACTISING PHYSIOTHERAPISTS PER 10,000 POPULATION**

**4.27**practising physiotherapists per 10,000 population in your country/territory in 2021

12.8

is the average number of practising physiotherapists per 10,000 population in the World Physiotherapy Europe region in 2021