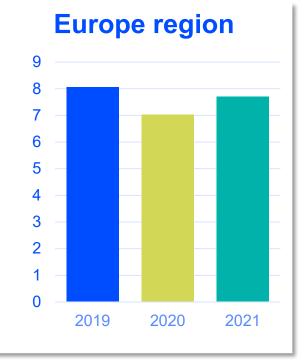

#### **NUMBER OF ENTRY LEVEL EDUCATION PROGRAMMES PER 5,000,000 POPULATION**

19.72

entry level educationprogrammes in yourcountry/territory per5 million population in 2021

7.71

is the **average** number of entry level education programmes per 5 million population in the World Physiotherapy **Europe region** in 2021