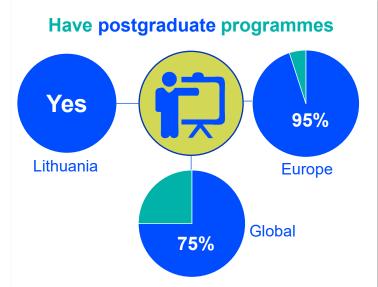

emale

#### **GLOBALLY**





### LITHUANIA PRACTISING PHYSIOTHERAPISTS



#### **NUMBER OF PRACTISING PHYSIOTHERAPISTS PER 10,000 POPULATION**







**4.27**practising physiotherapists per 10,000 population in your country/territory in 2021

12.8

is the average number of practising physiotherapists per 10,000 population in the World Physiotherapy Europe region in 2021

## LITHUANIA ENTRY LEVEL EDUCATION PROGRAMMES



#### **NUMBER OF ENTRY LEVEL EDUCATION PROGRAMMES PER 5,000,000 POPULATION**





19.72

entry level educationprogrammes in yourcountry/territory per5 million population in 2021

7.71

is the **average** number of entry level education programmes per 5 million population in the World Physiotherapy **Europe region** in 2021



### LITHUANIA PHYSIOTHERAPY PRACTICE















# **GLOBAL RESPONSE TO SURVEY**



| Africa region               |          | Asia Western        | Asia Western Pacific region |                           | Europe region  |                        | South America<br>region |
|-----------------------------|----------|---------------------|-----------------------------|---------------------------|----------------|------------------------|-------------------------|
| Benin                       | Uganda   | Afghanistan         | Saudi Arabia                | Albania                   | Kosovo         | Bahamas                | Argentina               |
| Cameroon                    | Zambia   | Australia           | Singapore                   | Austria                   | Latvia         | Barbados               | Brazil