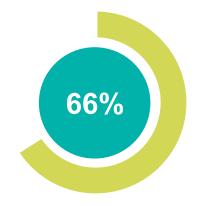

# LITHUANIA GENDER

of physiotherapists in the **Lithuanian Physiotherapy Association** are female

of physiotherapists in **Lithuania** are female

of physiotherapists in member organisations in the Europe region are female