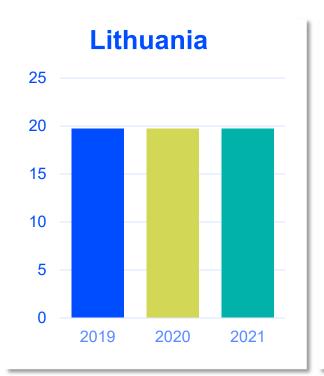

#### **NUMBER OF ENTRY LEVEL EDUCATION PROGRAMMES PER 5,000,000 POPULATION**

19.72

entry level educationprogrammes in yourcountry/territory per5 million population in 2021

7.71

is the **average** number of entry level education programmes per 5 million population in the World Physiotherapy **Europe region** in 2021