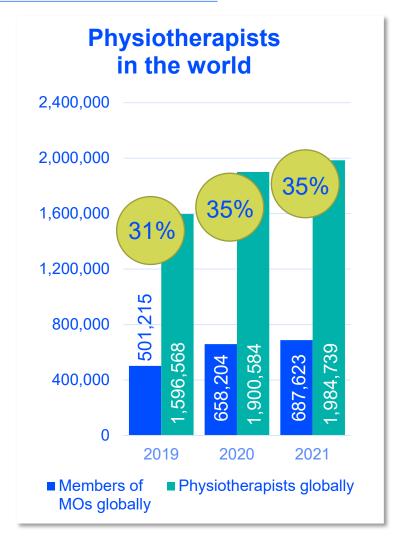

#### LITHUANIA PHYSIOTHERAPIST NUMBERS

%

percentage of physiotherapists that are members of a World Physiotherapy member organisation