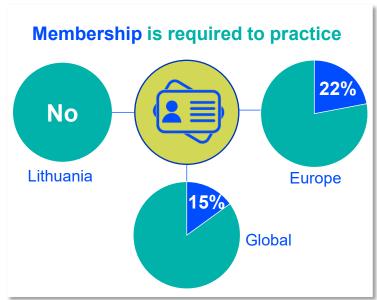

female

#### **GLOBALLY**





### LITHUANIA PRACTISING PHYSIOTHERAPISTS



#### **NUMBER OF PRACTISING PHYSIOTHERAPISTS PER 10,000 POPULATION**







**4.27**practising physiotherapists per 10,000 population in your country/territory in 2021

12.8

is the average number of practising physiotherapists per 10,000 population in the World Physiotherapy Europe region in 2021

## LITHUANIA ENTRY LEVEL EDUCATION PROGRAMMES



#### **NUMBER OF ENTRY LEVEL EDUCATION PROGRAMMES PER 5,000,000 POPULATION**





19.72

entry level educationprogrammes in yourcountry/territory per5 million population in 2021

7.71

is the **average** number of entry level education programmes per 5 million population in the World Physiotherapy **Europe region** in 2021



### LITHUANIA PHYSIOTHERAPY PRACTICE















# **GLOBAL RESPONSE TO SURVEY**



| Africa region               |          | Asia Western        | Asia Western Pacific region |                           | Europe region  |                        | South America<br>region |
|-----------------------------|----------|---------------------|-----------------------------|---------------------------|----------------|------------------------|-------------------------|
| Benin                       | Uganda   | Afghanistan         | Saudi Arabia                | Albania                   | Kosovo         | Bahamas                | Argentina               |
| Cameroon                    | Zambia   | Australia           | Singapore                   | Austria                   | Latvia         | Barbados               | Brazil