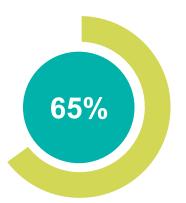

# LITHUANIA GENDER

of physiotherapists in the **Lithuanian Physiotherapy Association** are female

of physiotherapists in **Lithuania** are female

of physiotherapists in member organisations in the Europe region are female

of physiotherapists in the **Europe region** are female