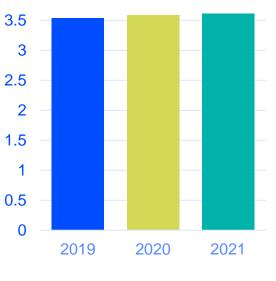

that are members of a World Physiotherapy member organisation

The data in this page includes data from all of World Physiotherapy's 125 member organisations. Some data has also been collated from other sources available to World Physiotherapy.

### PUERTO RICO GENDER





### PUERTO RICO PRACTISING PHYSIOTHERAPISTS



#### NUMBER OF PRACTISING PHYSIOTHERAPISTS PER 10,000 POPULATION





**2.24** practising physiotherapists per 10,000 population in your country/territory in 2021



8.56 is the average number of practising physiotherapists per 10,000 population in the World Physiotherapy North America Caribbean region in 2021

### PUERTO RICO ENTRY LEVEL EDUCATION PROGRAMMES



#### NUMBER OF ENTRY LEVEL EDUCATION PROGRAMMES PER 5,000,000 POPULATION



#### North America Caribbean region



**1.56** entry level education programmes in your country/territory per 5 million population in 2021

## 3.61

is the **average** number of entry level education programmes per 5 million population in the World Physiotherapy **North America Caribbean region** in 2021



### PUERTO RICO PHYSIOTHERAPY PRACTICE





### GLOBAL RESPONSE TO SURVEY



| Africa region                  |          | Asia Western Pacific region |                         | Europe region             |                | North America<br>Caribbean region | South America region |
|--------------------------------|----------|-----------------------------|-------------------------|---------------------------|----------------|-----------------------------------|----------------------|
| Benin                          | Uga