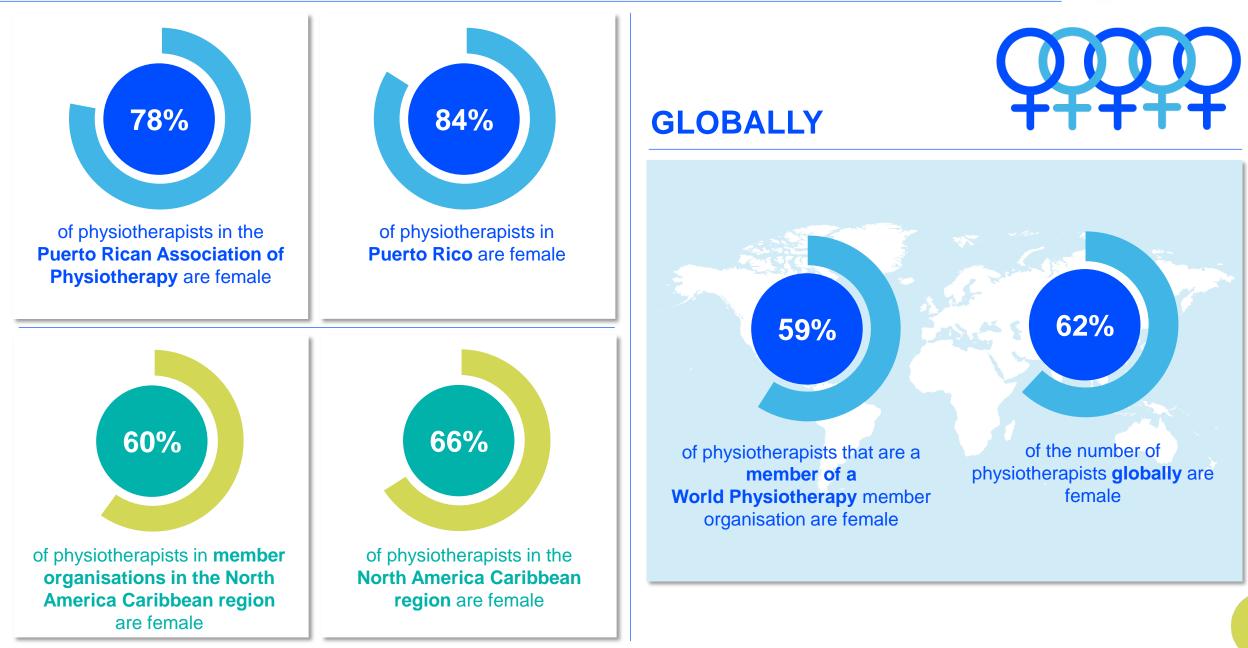

# PUERTO RICO

ANNUAL MEMBERSHIP CENSUS



### PUERTO RICO PHYSIOTHERAPIST NUMBERS





#### Physiotherapists in World Physiotherapy North America Caribbean region





%

#### percentage of physiotherapists that are members of a World Physiotherapy member organisation

The data in this page includes data from all of World Physiotherapy's 125 member organisations. Some data has also been collated from other sources available to World Physiotherapy.

### PUERTO RICO GENDER





### PUERTO RICO PRACTISING PHYSIOTHERAPISTS



#### NUMBER OF PRACTISING PHYSIOTHERAPISTS PER 10,000 POPULATION





**2.24** practising physiotherapists per 10,000 population in your country/territory in 2021



8.56 is the average number of practising physiotherapists per 10,000 population in the World Physiotherapy North America Caribbean region in 2021

### PUERTO RICO ENTRY LEVEL EDUCATION PROGRAMMES



#### NUMBER OF ENTRY LEVEL EDUCATION PROGRAMMES PER 5,000,000 POPULATION



#### North America Caribbean region



**1.56** entry level education programmes in your country/territory per 5 million population in 2021

## 3.61

is the **average** number of entry level education programmes per 5 million population in the World Physiotherapy **North America Caribbean region** in 2021