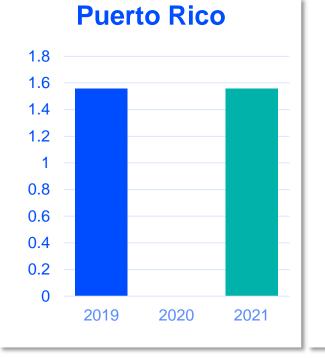

#### North America Caribbean region

**1.56** entry level education programmes in your country/territory per 5 million population in 2021

## 3.61

is the **average** number of entry level education programmes per 5 million population in the World Physiotherapy **North America Caribbean region** in 2021