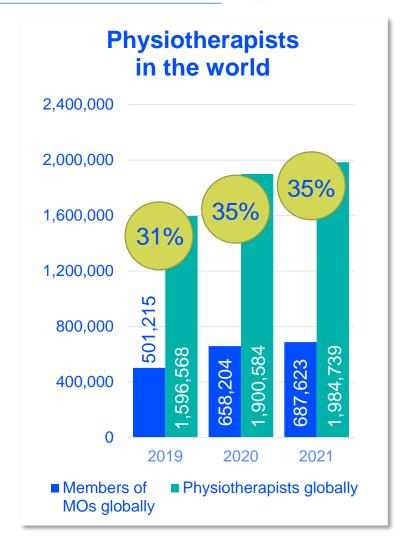

#### percentage of physiotherapists that are members of a World Physiotherapy member organisation

The data in this page includes data from all of World Physiotherapy's 125 member organisations. Some data has also been collated from other sources available to World Physiotherapy.