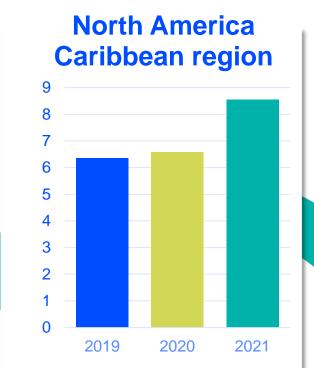

#### NUMBER OF PRACTISING PHYSIOTHERAPISTS PER 10,000 POPULATION

**2.24** practising physiotherapists per 10,000 population in your country/territory in 2021

8.56 is the average number of practising physiotherapists per 10,000 population in the World Physiotherapy North America Caribbean region in 2021