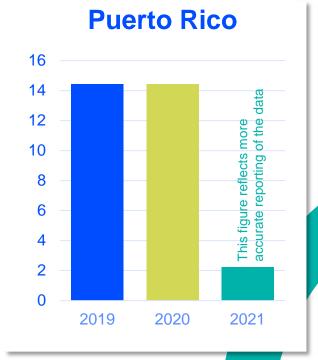

# PUERTO RICO

ANNUAL MEMBERSHIP CENSUS



### PUERTO RICO PHYSIOTHERAPIST NUMBERS





#### Physiotherapists in World Physiotherapy North America Caribbean region





%

#### percentage of physiotherapists that are members of a World Physiotherapy member organisation

The data in this page includes data from all of World Physiotherapy's 125 member organisations. Some data has also been collated from other sources available to World Physiotherapy.

### PUERTO RICO GENDER





### PUERTO RICO PRACTISING PHYSIOTHERAPISTS



#### NUMBER OF PRACTISING PHYSIOTHERAPISTS PER 10,000 POPULATION





**2.24** practising physiotherapists per 10,000 population in your country/territory in 2021



8.56 is the average number of practising physiotherapists per 10,000 population in the World Physiotherapy North America Caribbean region in 2021

### PUERTO RICO ENTRY LEVEL EDUCATION PROGRAMMES



#### NUMBER OF ENTRY LEVEL EDUCATION PROGRAMMES PER 5,000,000 POPULATION



#### North America Caribbean region



**1.56** entry level education programmes in your country/territory per 5 million population in 2021

## 3.61

is the **average** number of entry level education programmes per 5 million population in the World Physiotherapy **North America Caribbean region** in 2021



### PUERTO RICO PHYSIOTHERAPY PRACTICE





### GLOBAL RESPONSE TO SURVEY



| Africa region                  |