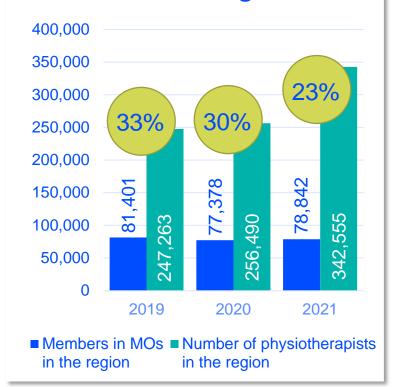

#### Physiotherapists in World Physiotherapy North America Caribbean region

%

#### percentage of physiotherapists that are members of a World Physiotherapy member organisation

The data in this page includes data from all of World Physiotherapy's 125 member organisations. Some data has also been collated from other sources available to World Physiotherapy.