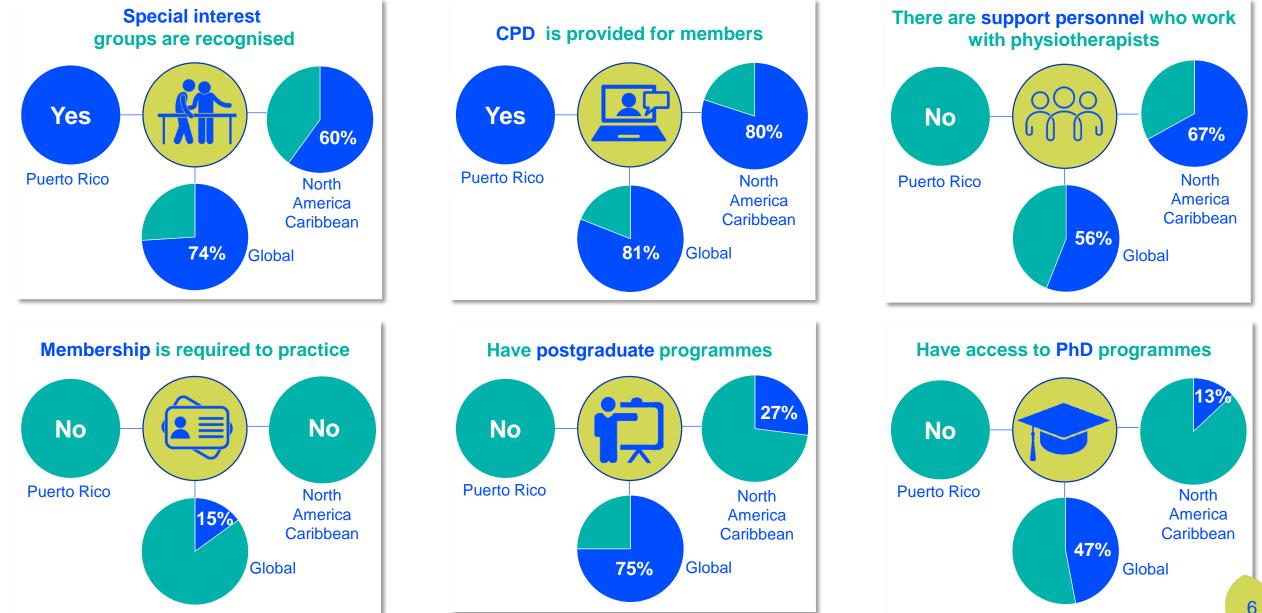

STS



#### NUMBER OF PRACTISING PHYSIOTHERAPISTS PER 10,000 POPULATION





**2.24** practising physiotherapists per 10,000 population in your country/territory in 2021



8.56 is the average number of practising physiotherapists per 10,000 population in the World Physiotherapy North America Caribbean region in 2021

### PUERTO RICO ENTRY LEVEL EDUCATION PROGRAMMES



#### NUMBER OF ENTRY LEVEL EDUCATION PROGRAMMES PER 5,000,000 POPULATION



#### North America Caribbean region



**1.56** entry level education programmes in your country/territory per 5 million population in 2021

## 3.61

is the **average** number of entry level education programmes per 5 million population in the World Physiotherapy **North America Caribbean region** in 2021



### PUERTO RICO PHYSIOTHERAPY PRACTICE





### GLOBAL RESPONSE TO SURVEY



| Africa region                  |          | Asia Western Pacific region |                         | Europe region             |                | North America<br>Caribbean region | South America region |
|--------------------------------|----------|-----------------------------|-------------------------|---------------------------|----------------|-----------------------------------|----------------------|
| Benin                          | Uganda   | Afghanistan                 | Saudi Arabia            | Albania                   | Kosovo         | Bahamas                           | Argentina            |
| Cameroon                       | Zambia   | Australia                   | Singapore               | Austria                   | Latvia         |