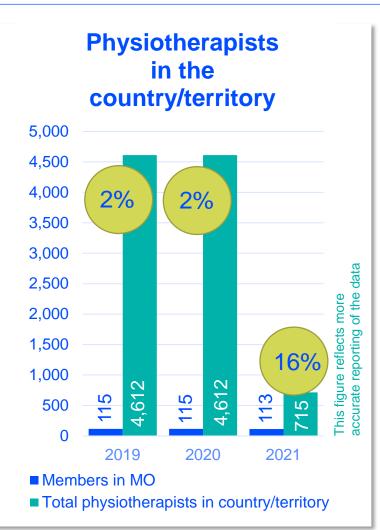

### PUERTO RICO PHYSIOTHERAPIST NUMBERS

#### percentage of physiotherapists that are members of a World Physiotherapy member organisation

The data in this page includes data from all of World Physiotherapy's 125 member organisations. Some data has also been collated from other sources available to World Physiotherapy.