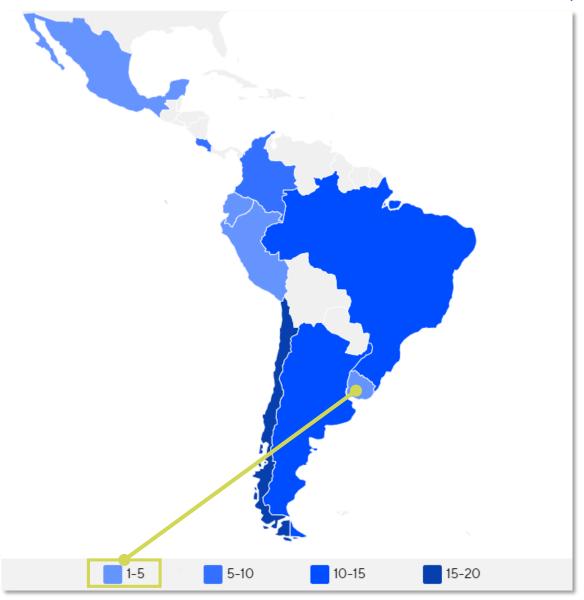

## **URUGUAY PRACTISING PHYSIOTHERAPISTS**

#### **NUMBER OF PRACTISING PHYSIOTHERAPISTS PER 10,000 POPULATION**

4.41

**practising physiotherapists** per 10,000 population in your country/territory in 2021

7.27

is the average number of practising physiotherapists per 10,000 population in the World Physiotherapy

South America region in 2021