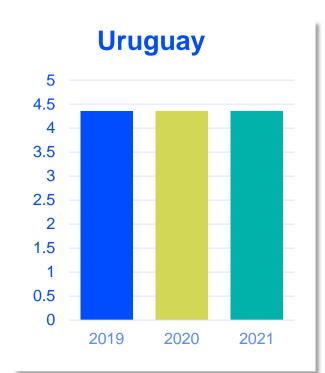

#### **NUMBER OF PRACTISING PHYSIOTHERAPISTS PER 10,000 POPULATION**

4.41

**practising physiotherapists** per 10,000 population in your country/territory in 2021

7.27

is the average number of practising physiotherapists per 10,000 population in the World Physiotherapy