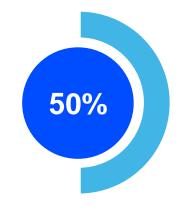

## **URUGUAY PHYSIOTHERAPIST NUMBERS**

%

percentage of physiotherapists that are members of a World Physiotherapy member organisation