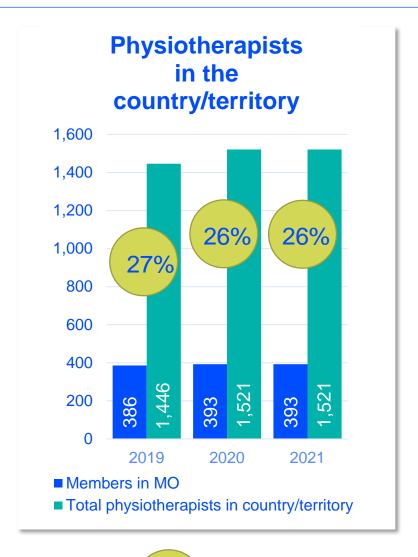

## **URUGUAY PHYSIOTHERAPIST NUMBERS**

%

percentage of physiotherapists that are members of a World Physiotherapy member organisation