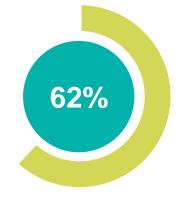

# **URUGUAY GENDER**

of physiotherapists in the **Physiotherapists' Association of Uruguay** are female

of physiotherapists in **Uruguay** are female

of physiotherapists in member organisations in the South America region are female

of physiotherapists in the **South America region** are female