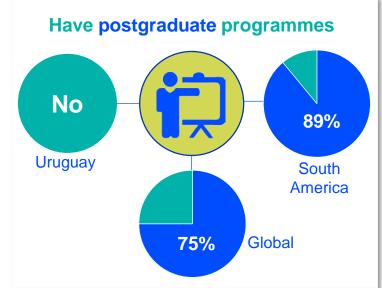

are female





## **URUGUAY PRACTISING PHYSIOTHERAPISTS**



#### **NUMBER OF PRACTISING PHYSIOTHERAPISTS PER 10,000 POPULATION**







4.41

**practising physiotherapists** per 10,000 population in your country/territory in 2021

7.27

is the average number of practising physiotherapists per 10,000 population in the World Physiotherapy

South America region in 2021

## **URUGUAY ENTRY LEVEL EDUCATION PROGRAMMES**



#### NUMBER OF ENTRY LEVEL EDUCATION PROGRAMMES PER 5,000,000 POPULATION





4.35

entry level educationprogrammes in yourcountry/territory per5 million population in 2021

13.8

is the **average** number of entry level education programmes per 5 million population in the World Physiotherapy **South America region** in 2021



#### URUGUAY PHYSIOTHERAPY PRACTICE















# **GLOBAL RESPONSE TO SURVEY**



| Africa region               |          | Asia Western        | Asia Western Pacific region |                           | Europe region  |                       | South America region |
|-----------------------------|----------|---------------------|-----------------------------|---------------------------|----------------|-----------------------|----------------------|
| Benin                       | Uganda   | Afghanistan         | Saudi Arabia                | Albania                   | Kosovo         | Bahamas               | Argentina            |
| Cameroon                    | Zambia   | Australia           | Singapore                   | Austria                   | Latvia         | Barbados              | Brazil               |
| Congo (Demo