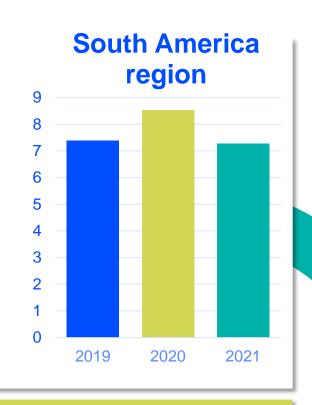

#### **NUMBER OF PRACTISING PHYSIOTHERAPISTS PER 10,000 POPULATION**

4.41

**practising physiotherapists** per 10,000 population in your country/territory in 2021

7.27

is the average number of practising physiotherapists per 10,000 population in the World Physiotherapy

South America region in 2021