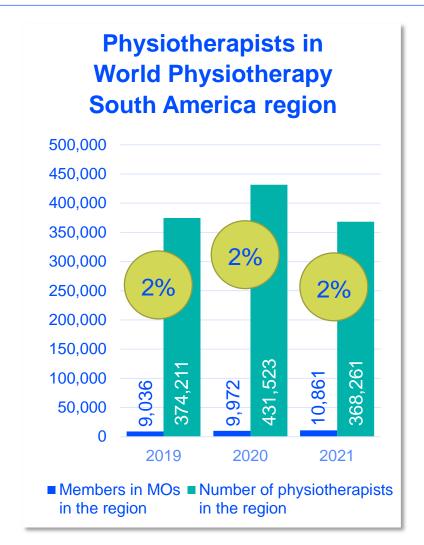

# World Physiotherapy

**URUGUAY** 

ANNUAL MEMBERSHIP CENSUS

2021

## **URUGUAY PHYSIOTHERAPIST NUMBERS**









%

percentage of physiotherapists that are members of a World Physiotherapy member organisation

# **URUGUAY GENDER**





of physiotherapists in the **Physiotherapists' Association of Uruguay** are female



of physiotherapists in **Uruguay** are female



of physiotherapists in member organisations in the South America region are female



of physiotherapists in the **South America region** are female

#### **GLOBALLY**

organisation are female





## **URUGUAY PRACTISING PHYSIOTHERAPISTS**



#### **NUMBER OF PRACTISING PHYSIOTHERAPISTS PER 10,000 POPULATION**







4.41

**practising physiotherapists** per 10,000 population in your country/territory in 2021

7.27

is the average number of practising physiotherapists per 10,000 population in the World Physiotherapy

South America