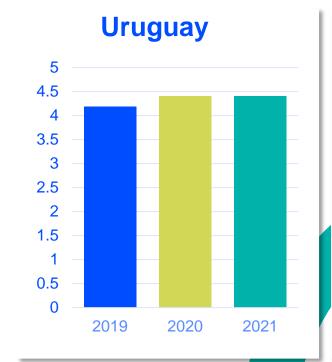

#### **NUMBER OF PRACTISING PHYSIOTHERAPISTS PER 10,000 POPULATION**

4.41

**practising physiotherapists** per 10,000 population in your country/territory in 2021

7.27

is the average number of practising physiotherapists per 10,000 population in the World Physiotherapy