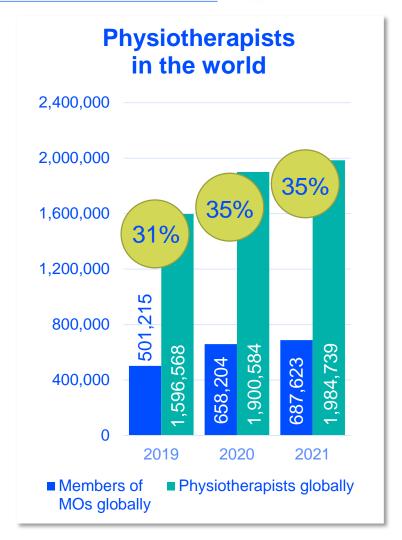

## **URUGUAY PHYSIOTHERAPIST NUMBERS**

%

percentage of physiotherapists that are members of a World Physiotherapy member organisation