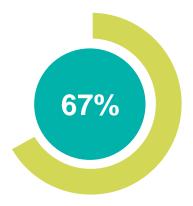

# **URUGUAY GENDER**

of physiotherapists in the **Physiotherapists' Association of Uruguay** are female

of physiotherapists in **Uruguay** are female

of physiotherapists in member organisations in the South America region are female