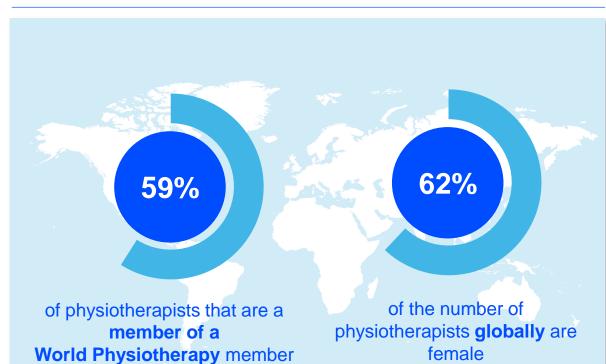

## **URUGUAY PHYSIOTHERAPIST NUMBERS**

%

percentage of physiotherapists that are members of a World Physiotherapy member organisation

# **URUGUAY GENDER**

of physiotherapists in the **Physiotherapists' Association of Uruguay** are female

of physiotherapists in **Uruguay** are female

of physiotherapists in member organisations in the South America region are female

of physiotherapists in the **South America region** are female

#### **GLOBALLY**

organisation are female