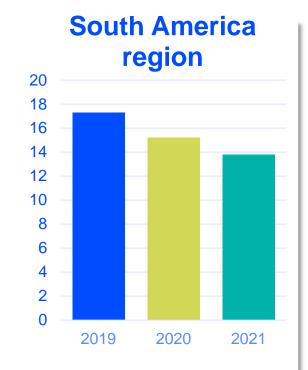

#### **NUMBER OF PRACTISING PHYSIOTHERAPISTS PER 10,000 POPULATION**

4.41

**practising physiotherapists** per 10,000 population in your country/territory in 2021

7.27

is the average number of practising physiotherapists per 10,000 population in the World Physiotherapy

South America region in 2021