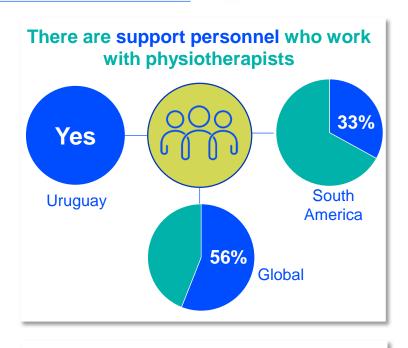

ion are female





## **URUGUAY PRACTISING PHYSIOTHERAPISTS**



#### **NUMBER OF PRACTISING PHYSIOTHERAPISTS PER 10,000 POPULATION**







4.41

**practising physiotherapists** per 10,000 population in your country/territory in 2021

7.27

is the average number of practising physiotherapists per 10,000 population in the World Physiotherapy

South America region in 2021

## **URUGUAY ENTRY LEVEL EDUCATION PROGRAMMES**



#### NUMBER OF ENTRY LEVEL EDUCATION PROGRAMMES PER 5,000,000 POPULATION





4.35

entry level educationprogrammes in yourcountry/territory per5 million population in 2021

13.8

is the **average** number of entry level education programmes per 5 million population in the World Physiotherapy **South America region** in 2021



#### URUGUAY PHYSIOTHERAPY PRACTICE















# **GLOBAL RESPONSE TO SURVEY**



| Africa region               |          | Asia Western        | Asia Western Pacific region |                           | Europe region  |                       | South America region |
|-----------------------------|----------|---------------------|-----------------------------|---------------------------|----------------|-----------------------|----------------------|
| Benin                       | Uganda   | Afghanistan         | Saudi Arabia                | Albania                   | Kosovo         | Bahamas               | Argentina            |
| Cameroon                    | Zambia   | Australia           | Singapore                   | Austria                   | Latvia         | Barbados              | Brazil               |
| Congo (