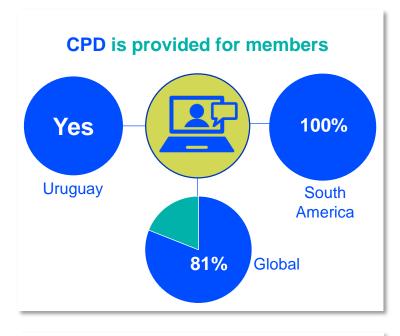

ation are female





## **URUGUAY PRACTISING PHYSIOTHERAPISTS**



#### **NUMBER OF PRACTISING PHYSIOTHERAPISTS PER 10,000 POPULATION**







4.41

**practising physiotherapists** per 10,000 population in your country/territory in 2021

7.27

is the average number of practising physiotherapists per 10,000 population in the World Physiotherapy

South America region in 2021

## **URUGUAY ENTRY LEVEL EDUCATION PROGRAMMES**



#### NUMBER OF ENTRY LEVEL EDUCATION PROGRAMMES PER 5,000,000 POPULATION





4.35

entry level educationprogrammes in yourcountry/territory per5 million population in 2021

13.8

is the **average** number of entry level education programmes per 5 million population in the World Physiotherapy **South America region** in 2021



#### URUGUAY PHYSIOTHERAPY PRACTICE















# **GLOBAL RESPONSE TO SURVEY**



| Africa region               |          | Asia Western        | Asia Western Pacific region |                           | Europe region  |                       | South America region |
|-----------------------------|----------|---------------------|-----------------------------|---------------------------|----------------|-----------------------|----------------------|
| Benin                       | Uganda   | Afghanistan         | Saudi Arabia                | Albania                   | Kosovo         | Bahamas               | Argentina            |
| Cameroon                    | Zambia   | Australia           | Singapore                   | Austria                   | Latvia         | Barbados              | Brazil               |
| Congo