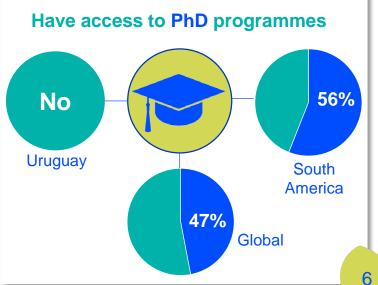

e female





## **URUGUAY PRACTISING PHYSIOTHERAPISTS**



#### **NUMBER OF PRACTISING PHYSIOTHERAPISTS PER 10,000 POPULATION**







4.41

**practising physiotherapists** per 10,000 population in your country/territory in 2021

7.27

is the average number of practising physiotherapists per 10,000 population in the World Physiotherapy

South America region in 2021

## **URUGUAY ENTRY LEVEL EDUCATION PROGRAMMES**



#### NUMBER OF ENTRY LEVEL EDUCATION PROGRAMMES PER 5,000,000 POPULATION





4.35

entry level educationprogrammes in yourcountry/territory per5 million population in 2021

13.8

is the **average** number of entry level education programmes per 5 million population in the World Physiotherapy **South America region** in 2021



#### URUGUAY PHYSIOTHERAPY PRACTICE















# **GLOBAL RESPONSE TO SURVEY**



| Africa region               |          | Asia Western        | Asia Western Pacific region |                           | Europe region  |                       | South America region |
|-----------------------------|----------|---------------------|-----------------------------|---------------------------|----------------|-----------------------|----------------------|
| Benin                       | Uganda   | Afghanistan         | Saudi Arabia                | Albania                   | Kosovo         | Bahamas               | Argentina            |
| Cameroon                    | Zambia   | Australia           | Singapore                   | Austria                   | Latvia         | Barbados              | Brazil               |
| Congo (Democr