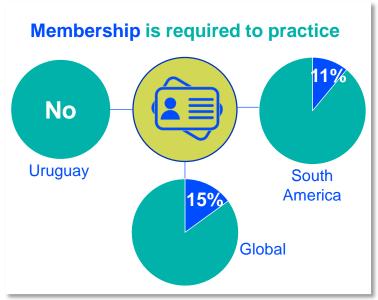

n are female





## **URUGUAY PRACTISING PHYSIOTHERAPISTS**



#### **NUMBER OF PRACTISING PHYSIOTHERAPISTS PER 10,000 POPULATION**







4.41

**practising physiotherapists** per 10,000 population in your country/territory in 2021

7.27

is the average number of practising physiotherapists per 10,000 population in the World Physiotherapy

South America region in 2021

## **URUGUAY ENTRY LEVEL EDUCATION PROGRAMMES**



#### NUMBER OF ENTRY LEVEL EDUCATION PROGRAMMES PER 5,000,000 POPULATION





4.35

entry level educationprogrammes in yourcountry/territory per5 million population in 2021

13.8

is the **average** number of entry level education programmes per 5 million population in the World Physiotherapy **South America region** in 2021



#### URUGUAY PHYSIOTHERAPY PRACTICE















# **GLOBAL RESPONSE TO SURVEY**



| Africa region               |          | Asia Western        | Asia Western Pacific region |                           | Europe region  |                       | South America region |
|-----------------------------|----------|---------------------|-----------------------------|---------------------------|----------------|-----------------------|----------------------|
| Benin                       | Uganda   | Afghanistan         | Saudi Arabia                | Albania                   | Kosovo         | Bahamas               | Argentina            |
| Cameroon                    | Zambia   | Australia           | Singapore                   | Austria                   | Latvia         | Barbados              | Brazil               |
| Congo (De