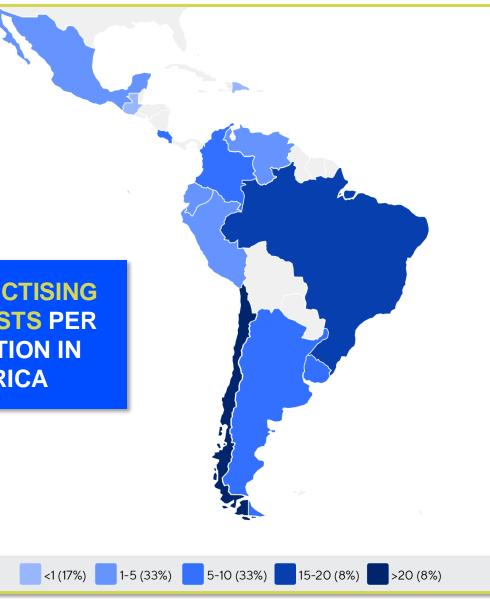

#### PHYSIOTHERAPISTS PER 10,000 POPULATION IN THE REGION

is the number of **practising physiotherapists** per 10,000 population in **Argentina** in **2024**.

9.17