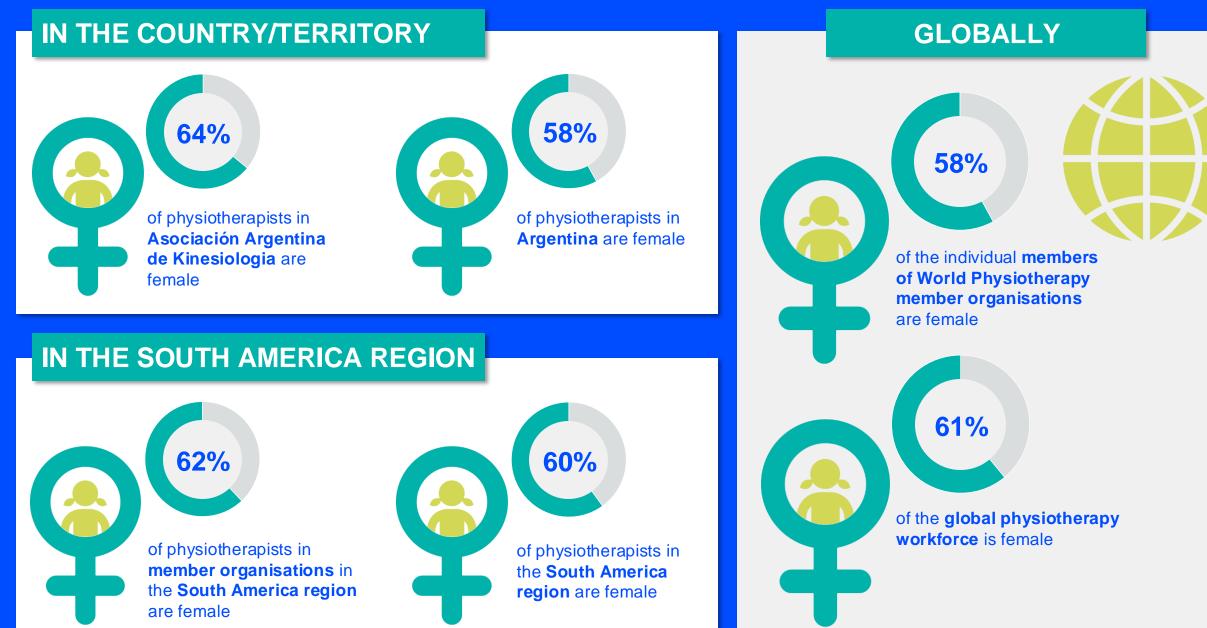

2024

ANNUAL MEMBERSHIP CENSUS

# ARGENTINA



#### **MEMBERSHIP AND PHYSIOTHERAPY WORKFORCE**



#### MEMBERSHIP AND PHYSIOTHERAPY WORKFORCE





#### PHYSIOTHERAPISTS PER 10,000 POPULATION IN THE REGION



is the number of **practising physiotherapists** per 10,000 population in **Argentina** in **2024**.

9.17

#### **GENDER**



#### **ENTRY LEVEL EDUCATION PROGRAMMES**



**5.25** entry level education programmes in Argentina per 5 million population in 2024



## 14.19

is the **average** number of entry level education programmes per 5 million population in the **South America region** in 2024



## **Bachelor's degree**

is the **minimum qualification** required to practice in **Argentina** 

#### NUMBER OF ENTRY LEVEL EDUCATION PROGRAMMES PER 5,000,000 POPULATION



## **PHYSIOTHERAPY PRACTICE**



South America

Global

South America

Global

South America

Global

#### **RESPONSE TO SURVEY IN 2024**

| Africa region                  |          | Asia Western Pacific region |                      | Europe region             |                | North America<br>Caribbean region | South America region