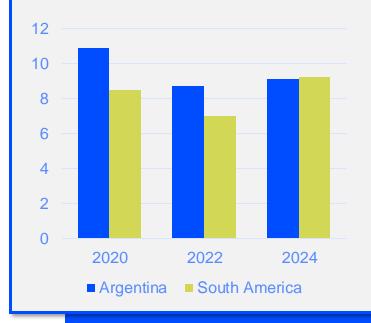

#### PHYSIOTHERAPISTS PER 10,000 POPULATION IN THE REGION

is the number of **practising physiotherapists** per 10,000 population in **Argentina** in **2024**.

9.17