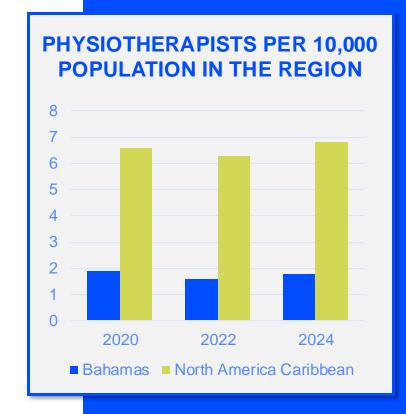

2024

# ANNUAL MEMBERSHIP CENSUS

## BAHAMAS



#### MEMBERSHIP AND PHYSIOTHERAPY WORKFORCE





## MEMBERSHIP AND PHYSIOTHERAPY WORKFORCE







#### **GENDER**

#### IN THE COUNTRY/TERRITORY



of physiotherapists in the **Bahamas Association of Physiotherapists** are female



#### IN THE NORTH AMERICA CARIBBEAN REGION



of physiotherapists in member organisations in the North America Caribbean region are female





#### **ENTRY LEVEL EDUCATION PROGRAMMES**



There are no entry level education programmes in Bahamas



4.26

is the **average** number of entry level education programmes per 5 million population in the **North America Caribbean region** in 2024



### **Bachelor's degree**

is the **minimum qualification** required to practice in **Bahamas** 



#### PHYSIOTHERAPY PRACTICE













#### **RESPONSE TO SURVEY IN 2024**

| Africa region               |          | Asia Western Pacific region |