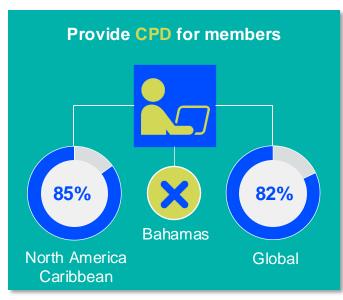

ANNUAL MEMBERSHIP CENSUS

## BAHAMAS



#### MEMBERSHIP AND PHYSIOTHERAPY WORKFORCE





## MEMBERSHIP AND PHYSIOTHERAPY WORKFORCE







#### **GENDER**

#### IN THE COUNTRY/TERRITORY



of physiotherapists in the **Bahamas Association of Physiotherapists** are female



#### IN THE NORTH AMERICA CARIBBEAN REGION



of physiotherapists in member organisations in the North America Caribbean region are female





#### **ENTRY LEVEL EDUCATION PROGRAMMES**



There are no entry level education programmes in Bahamas



4.26

is the **average** number of entry level education programmes per 5 million population in the **North America Caribbean region** in 2024



### **Bachelor's degree**

is the **minimum qualification** required to practice in **Bahamas** 



#### PHYSIOTHERAPY PRACTICE













#### **RESPONSE TO SURVEY IN 2024**

| Africa region               |          | Asia Western Pacific region |                      | Europe region             |                | North America<br>Caribbean region | South America region                                                                                                                         |
|-----------------------------|----------|-----------------------------|----------------------|---------------------------|----------------|-----------------------------------|----------------------------------------------------------------------------------------------------------------------------------------------|
| Angola                      | Sudan    | Afghanistan                 | Papua New Guinea     | Austria