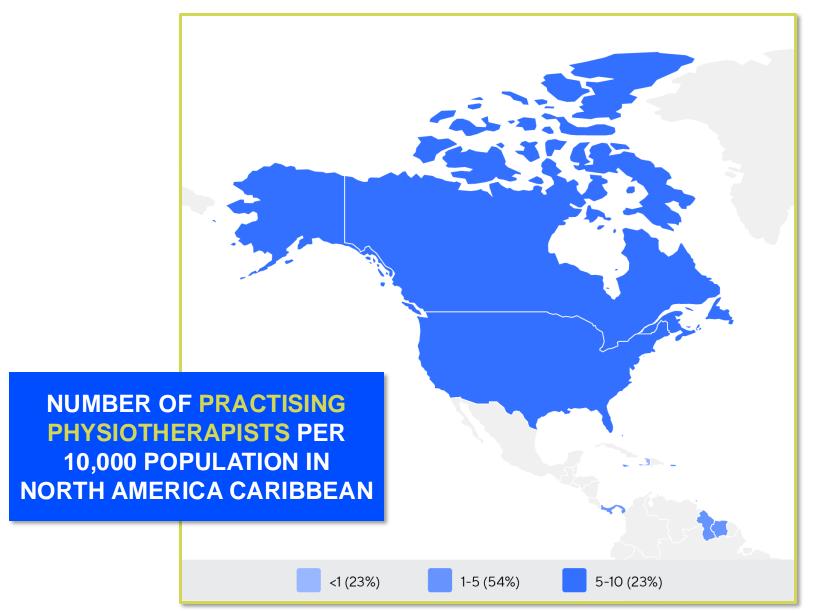

2024

# ANNUAL MEMBERSHIP CENSUS

## BAHAMAS



#### MEMBERSHIP AND PHYSIOTHERAPY WORKFORCE





## MEMBERSHIP AND PHYSIOTHERAPY WORKFORCE







#### **GENDER**

#### IN THE COUNTRY/TERRITORY



of physiotherapists in the **Bahamas Association of Physiotherapists** are female



#### IN THE NORTH AMERICA CARIBBEAN REGION



of physiotherapists in member organisations in the North America Caribbean region are female





#### **ENTRY LEVEL EDUCATION PROGRAMMES**



There are no entry level education programmes in Bahamas



4.26

is the **average** number of entry level education programmes per 5 million population in the **North America Caribbean region** in 2024



### **Bachelor's degree**

is the **minimum qualification** required to practice in **Bahamas** 



#### PHYSIOTHERAPY PRACTICE













#### **RESPONSE TO SURVEY IN 2024**

| Africa region               |          | Asia Western Pacific region |