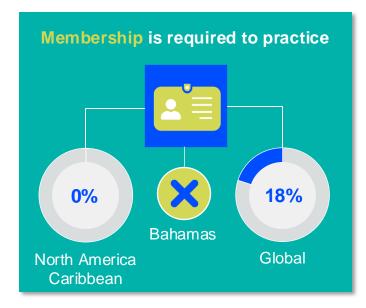

### **Bachelor's degree**

is the **minimum qualification** required to practice in **Bahamas** 