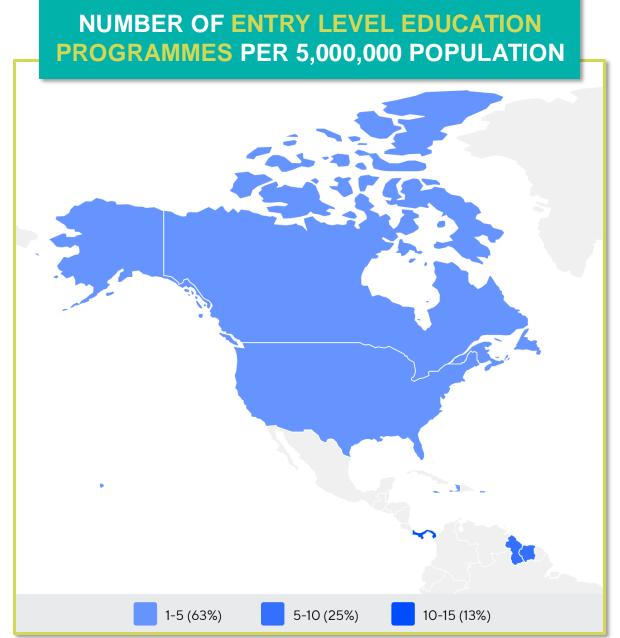

#### **ENTRY LEVEL EDUCATION PROGRAMMES**

There are no entry level education programmes in Bahamas

4.26

is the **average** number of entry level education programmes per 5 million population in the **North America Caribbean region** in 2024