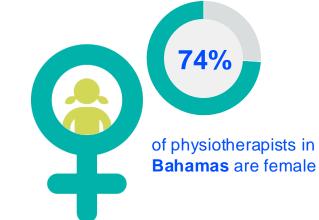

#### **GENDER**

#### IN THE COUNTRY/TERRITORY

of physiotherapists in the **Bahamas Association of Physiotherapists** are female