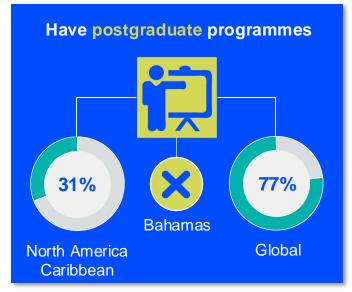

#### **ENTRY LEVEL EDUCATION PROGRAMMES**

There are no entry level education programmes in Bahamas

4.26

is the **average** number of entry level education programmes per 5 million population in the **North America Caribbean region** in 2024