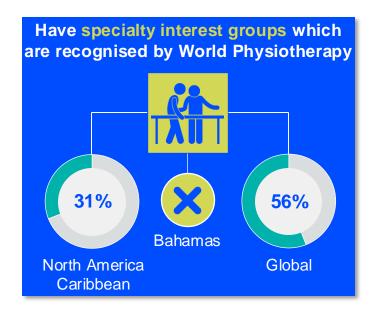

# ANNUAL MEMBERSHIP CENSUS

## BAHAMAS



#### MEMBERSHIP AND PHYSIOTHERAPY WORKFORCE





## MEMBERSHIP AND PHYSIOTHERAPY WORKFORCE







#### **GENDER**

#### IN THE COUNTRY/TERRITORY



of physiotherapists in the **Bahamas Association of Physiotherapists** are female



#### IN THE NORTH AMERICA CARIBBEAN REGION



of physiotherapists in member organisations in the North America Caribbean region are female





#### **ENTRY LEVEL EDUCATION PROGRAMMES**



There are no entry level education programmes in Bahamas



4.26

is the **average** number of entry level education programmes per 5 million population in the **North America Caribbean region** in 2024



### **Bachelor's degree**

is the **minimum qualification** required to practice in **Bahamas** 



#### PHYSIOTHERAPY PRACTICE













#### **RESPONSE TO SURVEY IN 2024**

| Africa region               |          | Asia Western Pacific region |                      | Europe region             |                | North America<br>Caribbean region | South America region                                                                                                                         |
|-----------------------------|----------|-----------------------------|----------------------|---------------------------|----------------|-----------------------------------|----------------------------------------------------------------------------------------------------------------------------------------------|
| Angola                      | Sudan    | Afghanistan                 | Papua New Guinea     | Austria