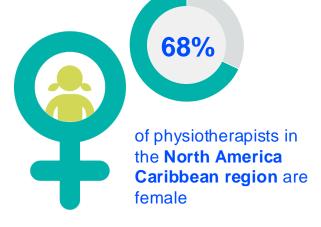

#### IN THE NORTH AMERICA CARIBBEAN REGION

of physiotherapists in member organisations in the North America Caribbean region are female