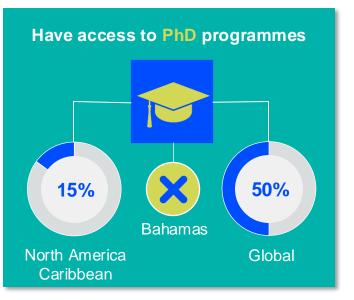

#### **ENTRY LEVEL EDUCATION PROGRAMMES**

There are no entry level education programmes in Bahamas

4.26

is the **average** number of entry level education programmes per 5 million population in the **North America Caribbean region** in 2024