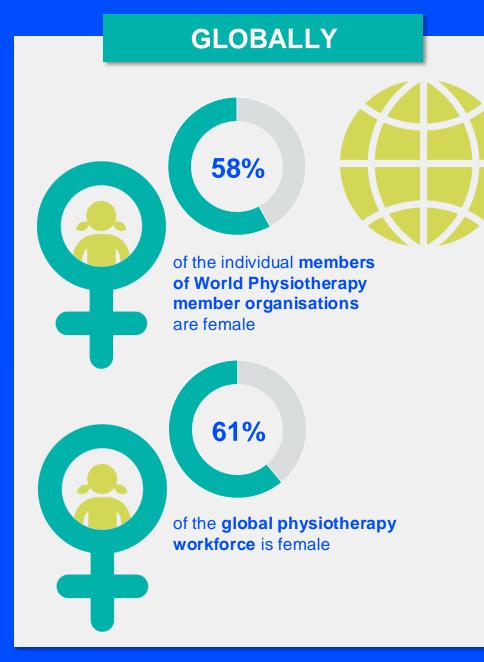

2024

# ANNUAL MEMBERSHIP CENSUS

## BAHAMAS



#### MEMBERSHIP AND PHYSIOTHERAPY WORKFORCE





## MEMBERSHIP AND PHYSIOTHERAPY WORKFORCE







#### **GENDER**

#### IN THE COUNTRY/TERRITORY



of physiotherapists in the **Bahamas Association of Physiotherapists** are female



#### IN THE NORTH AMERICA CARIBBEAN REGION



of physiotherapists in member organisations in the North America Caribbean region are female





#### **ENTRY LEVEL EDUCATION PROGRAMMES**



There are no entry level education programmes in Bahamas



4.26

is the **average** number of entry level education programmes per 5 million population in the **North America Caribbean region** in 2024



### **Bachelor's degree**

is the **minimum qualification** required to practice in **Bahamas** 



#### PHYSIOTHERAPY PRACTICE













#### **RESPONSE TO SURVEY IN 2024**

| Africa region               |          | Asia Western Pacific region |                      | Europe region             |                | North America<br>Caribbean region | South America region                                                                                                                         |
|-----------------------------|----------|-------