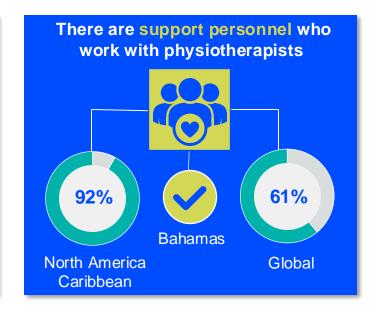

NNUAL MEMBERSHIP CENSUS

## BAHAMAS



#### MEMBERSHIP AND PHYSIOTHERAPY WORKFORCE





## MEMBERSHIP AND PHYSIOTHERAPY WORKFORCE







#### **GENDER**

#### IN THE COUNTRY/TERRITORY



of physiotherapists in the **Bahamas Association of Physiotherapists** are female



#### IN THE NORTH AMERICA CARIBBEAN REGION



of physiotherapists in member organisations in the North America Caribbean region are female





#### **ENTRY LEVEL EDUCATION PROGRAMMES**



There are no entry level education programmes in Bahamas



4.26

is the **average** number of entry level education programmes per 5 million population in the **North America Caribbean region** in 2024



### **Bachelor's degree**

is the **minimum qualification** required to practice in **Bahamas** 



#### PHYSIOTHERAPY PRACTICE













#### **RESPONSE TO SURVEY IN 2024**

| Africa region               |          | Asia Western Pacific region |                      | Europe region             |                | North America<br>Caribbean region | South America region                                                                                                                         |
|-----------------------------|----------|-----------------------------|----------------------|---------------------------|----------------|-----------------------------------|----------------------------------------------------------------------------------------------------------------------------------------------|
| Angola                      | Sudan    | Afghanistan                 | Papua New Guinea     | Austria