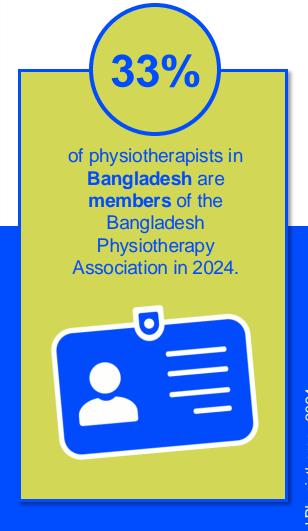

2024

# ANNUAL MEMBERSHIP CENSUS

## BANGLADESH



MEMBER ORGANISATION

### MEMBERSHIP AND PHYSIOTHERAPY WORKFORCE





### MEMBERSHIP AND PHYSIOTHERAPY WORKFORCE







is the number of **practising physiotherapists** per 10,000 population in **Bangladesh** in **2024**.

### **GENDER**

### IN THE COUNTRY/TERRITORY



of physiotherapists in the **Bangladesh Physiotherapy Association** are female



of physiotherapists in **Bangladesh** are female

### IN THE ASIA WESTERN PACIFIC REGION



of physiotherapists in member organisations in the Asia Western Pacific region are female



of physiotherapists in the **Asia Western Pacific region** are female

# 6 Sa% of the individual members of World Physiotherapy member organisations



are female

of the **global physiotherapy** workforce is female

### **ENTRY LEVEL EDUCATION PROGRAMMES**



**0.32**entry level education
programmes in Bangladesh per
5 million