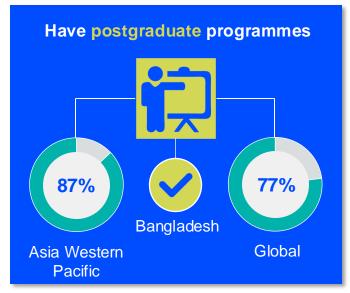

### **ENTRY LEVEL EDUCATION PROGRAMMES**

**0.32**entry level education
programmes in Bangladesh per
5 million population in 2024

1.93

is the **average** number of entry level education programmes per 5 million population in the **Asia Western Pacific region** in 2024

### PHYSIOTHERAPY PRACTICE