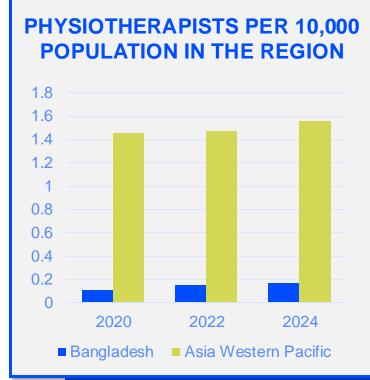

### MEMBERSHIP AND PHYSIOTHERAPY WORKFORCE

is the number of **practising physiotherapists** per 10,000 population in **Bangladesh** in **2024**.