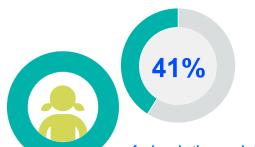

### **GENDER**

### IN THE COUNTRY/TERRITORY

of physiotherapists in the **Bangladesh Physiotherapy Association** are female

of physiotherapists in **Bangladesh** are female