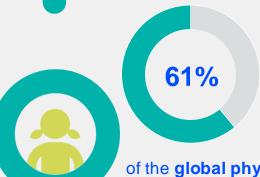

# 6 Sa% of the individual members of World Physiotherapy member organisations

are female

of the **global physiotherapy** workforce is female