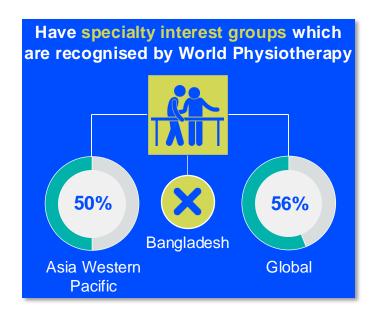

### IN THE ASIA WESTERN PACIFIC REGION

of physiotherapists in member organisations in the Asia Western Pacific region are female

of physiotherapists in the **Asia Western Pacific region** are female