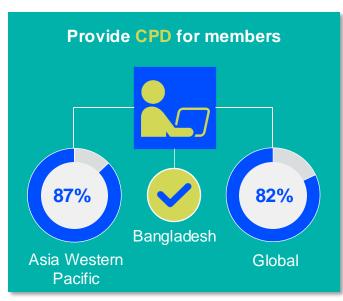

### IN THE ASIA WESTERN PACIFIC REGION

of physiotherapists in member organisations in the Asia Western Pacific region are female

of physiotherapists in the **Asia Western Pacific region** are female