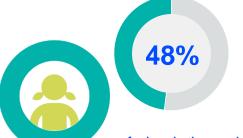

### **GENDER**

# 6 Sa% of the individual members of World Physiotherapy member organisations

are female

of the **global physiotherapy** workforce is female