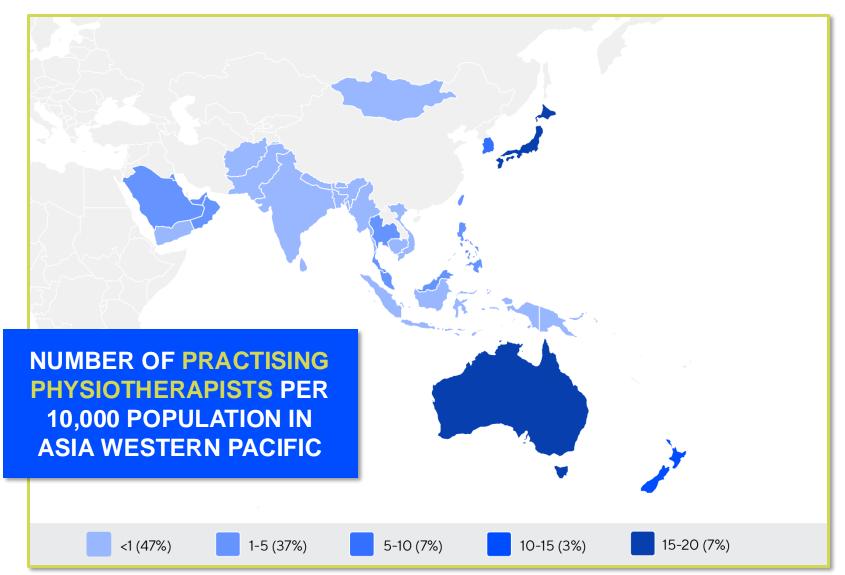

### MEMBERSHIP AND PHYSIOTHERAPY WORKFORCE

is the number of **practising physiotherapists** per 10,000 population in **Bangladesh** in **2024**.