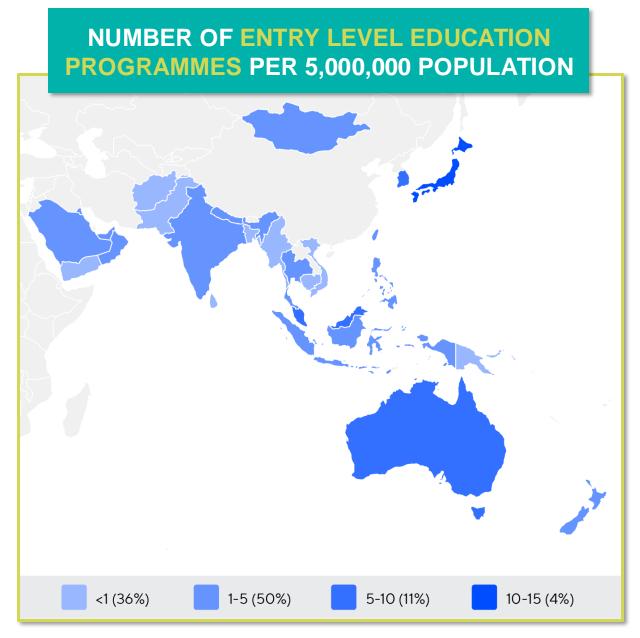

### **ENTRY LEVEL EDUCATION PROGRAMMES**

**0.32**entry level education
programmes in Bangladesh per
5 million population in 2024

1.93

is the **average** number of entry level education programmes per 5 million population in the **Asia Western Pacific region** in 2024