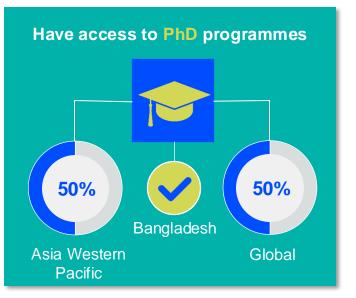

n **Bangladesh** are female

### IN THE ASIA WESTERN PACIFIC REGION



of physiotherapists in member organisations in the Asia Western Pacific region are female



of physiotherapists in the **Asia Western Pacific region** are female

# 6 Sa% of the individual members of World Physiotherapy member organisations



are female

of the **global physiotherapy** workforce is female

### **ENTRY LEVEL EDUCATION PROGRAMMES**



**0.32**entry level education
programmes in Bangladesh per
5 million population in 2024



1.93

is the **average** number of entry level education programmes per 5 million population in the **Asia Western Pacific region** in 2024



### **Bachelor's degree**

is the **minimum qualification** required to practice in **Bangladesh** 



### PHYSIOTHERAPY PRACTICE













### **RESPONSE TO SURVEY IN 2024**

| Africa region               |          | Asia Western Pacific region |                      | Europe region             |                | North America<br>Caribbean region | South America region                                                                                                                         |
|-----------------------------|----------|-----------------------------|----------------------|---------------------------|----------------|-----------------------------------|----------------------------------------------------------------------------------------------------------------------------------------------|
| Angola                      | Sudan    | Afghanistan                 | Papua New Guinea     | Austria