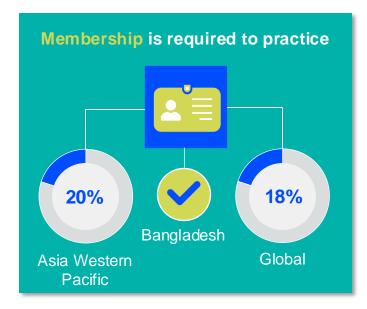

### **Bachelor's degree**

is the **minimum qualification** required to practice in **Bangladesh** 

### PHYSIOTHERAPY PRACTICE