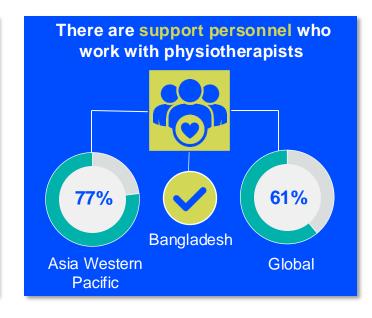

ists in **Bangladesh** are female

### IN THE ASIA WESTERN PACIFIC REGION



of physiotherapists in member organisations in the Asia Western Pacific region are female



of physiotherapists in the **Asia Western Pacific region** are female

# 6 Sa% of the individual members of World Physiotherapy member organisations



are female

of the **global physiotherapy** workforce is female

### **ENTRY LEVEL EDUCATION PROGRAMMES**



**0.32**entry level education
programmes in Bangladesh per
5 million population in 2024



1.93

is the **average** number of entry level education programmes per 5 million population in the **Asia Western Pacific region** in 2024



### **Bachelor's degree**

is the **minimum qualification** required to practice in **Bangladesh** 



### PHYSIOTHERAPY PRACTICE













### **RESPONSE TO SURVEY IN 2024**

| Africa region               |          | Asia Western Pacific region |                      | Europe region             |                | North America<br>Caribbean region | South America region                                                                                                                         |
|-----------------------------|----------|-----------------------------|----------------------|---------------------------|----------------|-----------------------------------|----------------------------------------------------------------------------------------------------------------------------------------------|
| Angola                      | Sudan    | Afghanistan                 | Papua New Guinea     | Austria