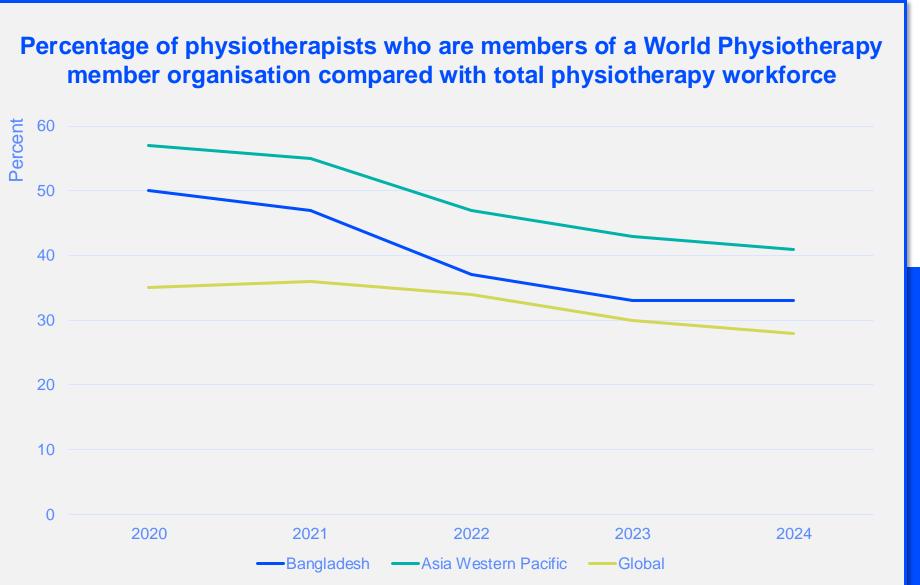

2024

# ANNUAL MEMBERSHIP CENSUS

## BANGLADESH



MEMBER ORGANISATION

### MEMBERSHIP AND PHYSIOTHERAPY WORKFORCE





### MEMBERSHIP AND PHYSIOTHERAPY WORKFORCE







is the number of **practising physiotherapists** per 10,000 population in **Bangladesh** in **2024**.

### **GENDER**

### IN THE COUNTRY/TERRITORY



of physiotherapists in the **Bangladesh Physiotherapy Association** are female



of physiotherapists in **Bangladesh** are female

### IN THE ASIA WESTERN PACIFIC REGION



of physiotherapists in member organisations in the Asia Western Pacific region are female



of physiotherapists in the **Asia Western Pacific region** are female

# 6 Sa% of the individual members of World Physiotherapy member organisations



are female

of the **global physiotherapy** workforce is female

### **ENTRY LEVEL EDUCATION PROGRAMMES**



**0.32**entry level education
programmes in Bangladesh per
5 millio