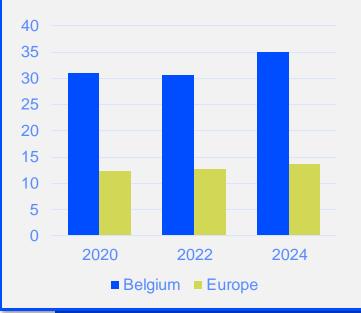

#### **ENTRY LEVEL EDUCATION PROGRAMMES**

**1.69** entry level education programmes in Belgium per 5 million population in 2024

## 7.46 is the average

is the **average** number of entry level education programmes per 5 million population in the **Europe region** in 2024

#### NUMBER OF ENTRY LEVEL EDUCATION PROGRAMMES PER 5,000,000 POPULATION