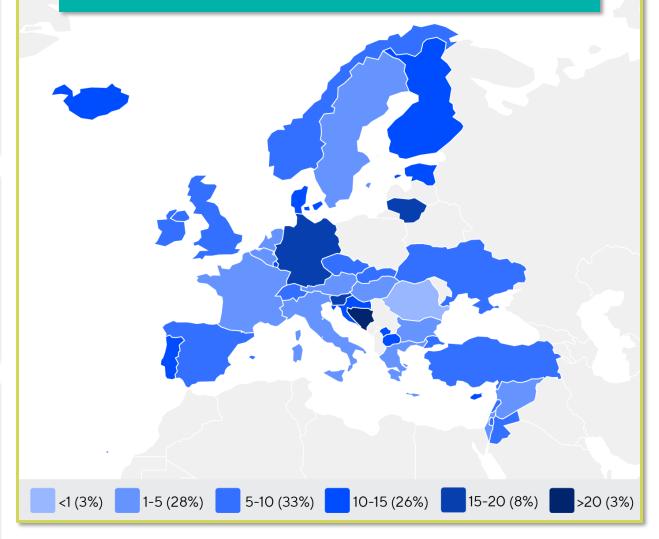

#### PHYSIOTHERAPISTS PER 10,000 POPULATION IN THE REGION

is the number of **practising physiotherapists** per 10,000 population in **Belgium** in **2024**.

35.13