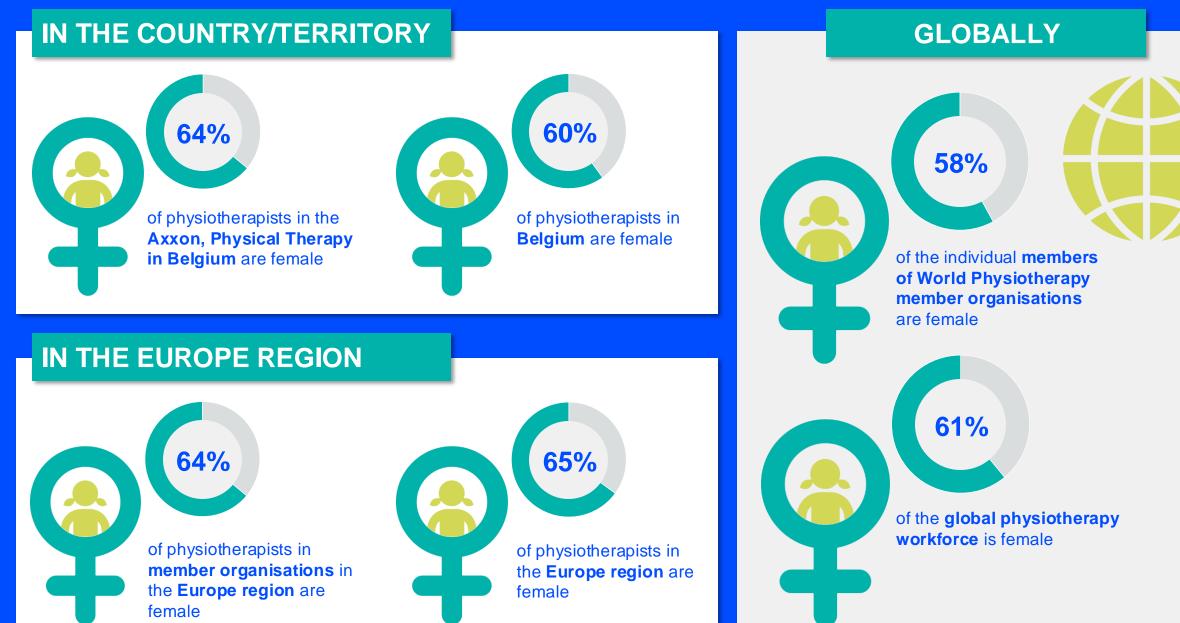

2024

ANNUAL MEMBERSHIP CENSUS

# BELGIUM



#### **MEMBERSHIP AND PHYSIOTHERAPY WORKFORCE**



#### MEMBERSHIP AND PHYSIOTHERAPY WORKFORCE



#### PHYSIOTHERAPISTS PER 10,000 POPULATION IN THE REGION



is the number of **practising physiotherapists** per 10,000 population in **Belgium** in **2024**.

35.13

#### **GENDER**



#### **ENTRY LEVEL EDUCATION PROGRAMMES**



**1.69** entry level education programmes in Belgium per 5 million population in 2024



## 7.46 is the average

is the **average** number of entry level education programmes per 5 million population in the **Europe region** in 2024



### Master's degree is

the **minimum qualification** required to practice in **Belgium** 

#### NUMBER OF ENTRY LEVEL EDUCATION PROGRAMMES PER 5,000,000 POPULATION



## **PHYSIOTHERAPY PRACTICE**



#### **RESPONSE TO SURVEY IN 2024**

| Africa region                  |          | Asia Western Pacific region |                      | Europe region             |                | North America<br>Caribbean region | South America region