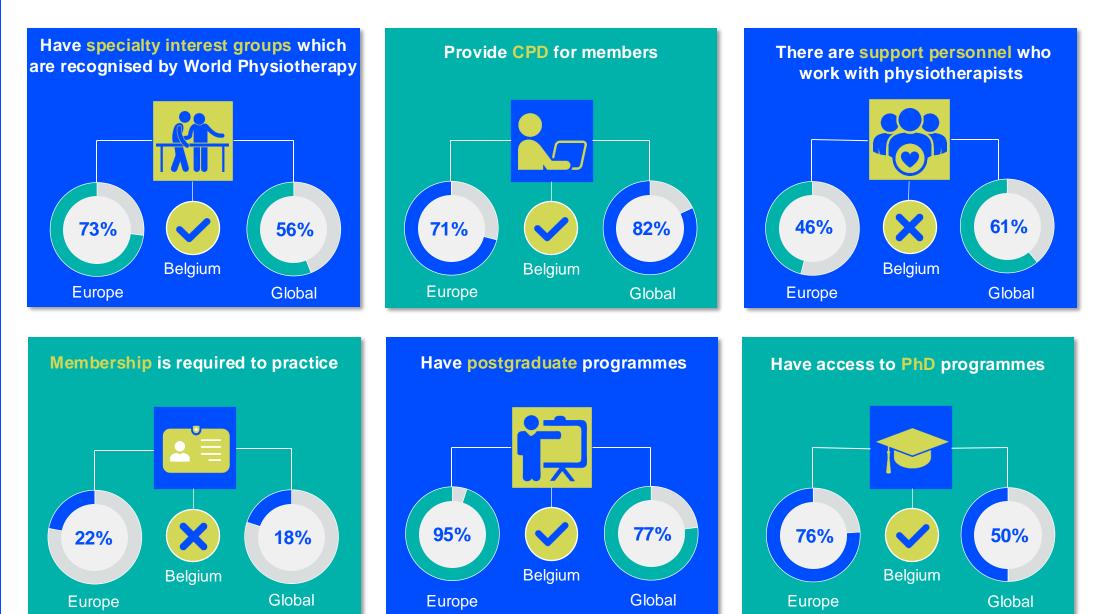

AL MEMBERSHIP CENSUS

# BELGIUM



#### **MEMBERSHIP AND PHYSIOTHERAPY WORKFORCE**



#### MEMBERSHIP AND PHYSIOTHERAPY WORKFORCE



#### PHYSIOTHERAPISTS PER 10,000 POPULATION IN THE REGION



is the number of **practising physiotherapists** per 10,000 population in **Belgium** in **2024**.

35.13

#### **GENDER**



#### **ENTRY LEVEL EDUCATION PROGRAMMES**



**1.69** entry level education programmes in Belgium per 5 million population in 2024



## 7.46 is the average

is the **average** number of entry level education programmes per 5 million population in the **Europe region** in 2024



### Master's degree is

the **minimum qualification** required to practice in **Belgium** 

#### NUMBER OF ENTRY LEVEL EDUCATION PROGRAMMES PER 5,000,000 POPULATION



## **PHYSIOTHERAPY PRACTICE**



#### **RESPONSE TO SURVEY IN 2024**

| Africa region                  |          | Asia Western Pacific region |                      | Europe region             |                | North America<br>Caribbean region | South America region                                                                                                                                              |
|--------------------------------|----------|-----------------------------|----------------------|---------------------------|----------------|-----------------------------------|-------------------------------------------------------------------------------------------------------------------------------------------------------------------|
| Angola                         | Sudan    | Afghanistan