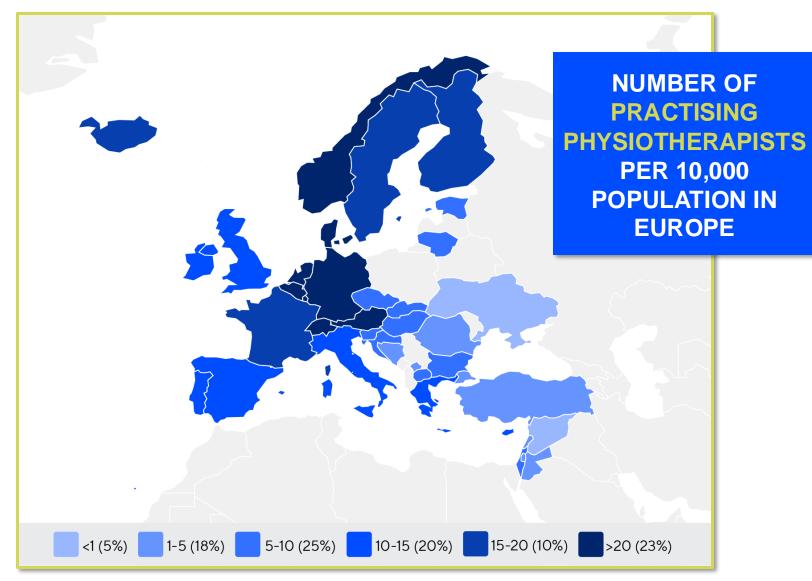

#### PHYSIOTHERAPISTS PER 10,000 POPULATION IN THE REGION

is the number of **practising physiotherapists** per 10,000 population in **Belgium** in **2024**.

35.13