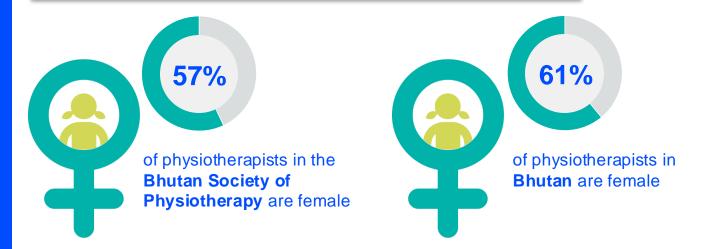

2024

# ANNUAL MEMBERSHIP CENSUS

BHUTAN



**MEMBER ORGANISATION** 

#### MEMBERSHIP AND PHYSIOTHERAPY WORKFORCE





## MEMBERSHIP AND PHYSIOTHERAPY WORKFORCE







#### **GENDER**

#### IN THE COUNTRY/TERRITORY



#### IN THE ASIA WESTERN PACIFIC REGION





#### **ENTRY LEVEL EDUCATION PROGRAMMES**



entry level education programmes in Bhutan per 5 million population in 2024



1.93

is the **average** number of entry level education programmes per 5 million population in the **Asia Western Pacific region** in 2024



### **Bachelor's degree**

is the **minimum qualification** required to practice in **Bhutan** 



#### PHYSIOTHERAPY PRACTICE













#### **RESPONSE TO SURVEY IN 2024**

| Africa region               |          | Asia Western Pacific region |                      | Europe region             |                | North America<br>Caribbean region | South America region