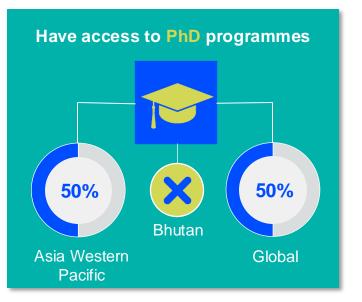

2024

# ANNUAL MEMBERSHIP CENSUS

BHUTAN



**MEMBER ORGANISATION** 

#### MEMBERSHIP AND PHYSIOTHERAPY WORKFORCE





## MEMBERSHIP AND PHYSIOTHERAPY WORKFORCE







#### **GENDER**

#### IN THE COUNTRY/TERRITORY



#### IN THE ASIA WESTERN PACIFIC REGION





#### **ENTRY LEVEL EDUCATION PROGRAMMES**



entry level education programmes in Bhutan per 5 million population in 2024



1.93

is the **average** number of entry level education programmes per 5 million population in the **Asia Western Pacific region** in 2024



### **Bachelor's degree**

is the **minimum qualification** required to practice in **Bhutan** 



#### PHYSIOTHERAPY PRACTICE













#### **RESPONSE TO SURVEY IN 2024**

| Africa region               |          | Asia Western Pacific region |                      | Europe region             |                | North America<br>Caribbean region | South America region                                                                                                                         |
|-----------------------------|----------|-----------------------------|----------------------|---------------------------|----------------|-----------------------------------|----------------------------------------------------------------------------------------------------------------------------------------------|
| Angola                      | Sudan    | Afghanistan                 | Papua New Guinea     | Austria