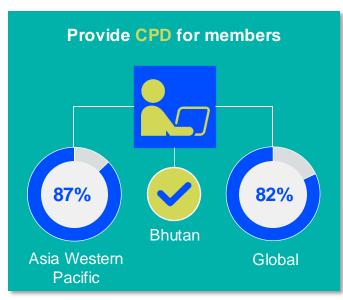

2024

# ANNUAL MEMBERSHIP CENSUS

BHUTAN



**MEMBER ORGANISATION** 

#### MEMBERSHIP AND PHYSIOTHERAPY WORKFORCE





## MEMBERSHIP AND PHYSIOTHERAPY WORKFORCE







#### **GENDER**

#### IN THE COUNTRY/TERRITORY



#### IN THE ASIA WESTERN PACIFIC REGION





#### **ENTRY LEVEL EDUCATION PROGRAMMES**



entry level education programmes in Bhutan per 5 million population in 2024



1.93

is the **average** number of entry level education programmes per 5 million population in the **Asia Western Pacific region** in 2024



### **Bachelor's degree**

is the **minimum qualification** required to practice in **Bhutan** 



#### PHYSIOTHERAPY PRACTICE













#### **RESPONSE TO SURVEY IN 2024**

| Africa region               |          | Asia Western Pacific region |                      | Europe region             |                | North America<br>Caribbean region | South America region                                                                                                                         |
|-----------------------------|----------|-----------------------------|----------------------|---------------------------|----------------|-----------------------------------|----------------------------------------------------------------------------------------------------------------------------------------------|
| Angola                      | Sudan    | Afghanistan                 | Papua New Guinea     | Austria