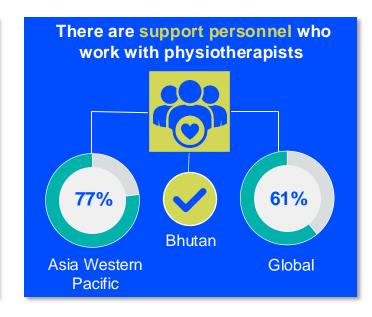

2024

# ANNUAL MEMBERSHIP CENSUS

BHUTAN



**MEMBER ORGANISATION** 

#### MEMBERSHIP AND PHYSIOTHERAPY WORKFORCE





## MEMBERSHIP AND PHYSIOTHERAPY WORKFORCE







#### **GENDER**

#### IN THE COUNTRY/TERRITORY



#### IN THE ASIA WESTERN PACIFIC REGION





#### **ENTRY LEVEL EDUCATION PROGRAMMES**



entry level education programmes in Bhutan per 5 million population in 2024



1.93

is the **average** number of entry level education programmes per 5 million population in the **Asia Western Pacific region** in 2024



### **Bachelor's degree**

is the **minimum qualification** required to practice in **Bhutan** 



#### PHYSIOTHERAPY PRACTICE













#### **RESPONSE TO SURVEY IN 2024**

| Africa region               |          | Asia Western Pacific region |                      | Europe region             |                | North America<br>Caribbean region | South America region                                                                                                                         |
|-----------------------------|----------|-----------------------------|----------------------|---------------------------|----------------|-----------------------------------|----------------------------------------------------------------------------------------------------------------------------------------------|
| Angola                      | Sudan    | Afghanistan                 | Papua New Guinea     | Austria