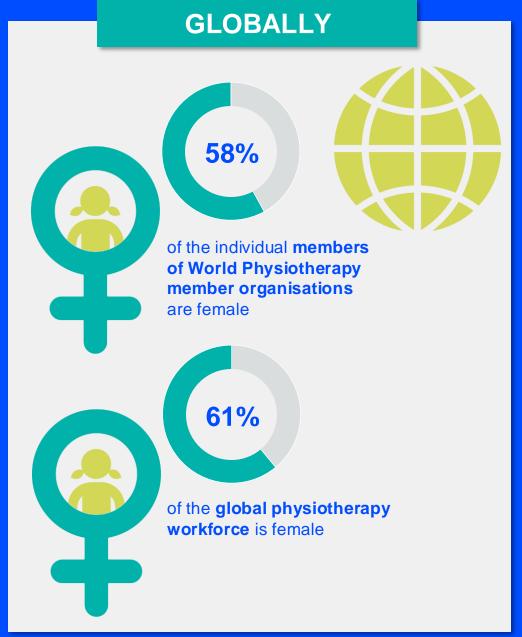

2024

# ANNUAL MEMBERSHIP CENSUS

BHUTAN



**MEMBER ORGANISATION** 

#### MEMBERSHIP AND PHYSIOTHERAPY WORKFORCE





## MEMBERSHIP AND PHYSIOTHERAPY WORKFORCE







#### **GENDER**

#### IN THE COUNTRY/TERRITORY



#### IN THE ASIA WESTERN PACIFIC REGION





#### **ENTRY LEVEL EDUCATION PROGRAMMES**



entry level education programmes in Bhutan per 5 million population in 2024



1.93

is the **average** number of entry level education programmes per 5 million population in the **Asia Western Pacific region** in 2024



### **Bachelor's degree**

is the **minimum qualification** required to practice in **Bhutan** 



#### PHYSIOTHERAPY PRACTICE













#### **RESPONSE TO SURVEY IN 2024**

| Africa region               |          | Asia Western Pacific region |                      | Europe region             |                | North America<br>Caribbean region | South America region                                                                                                                         |
|-----------------------------|---