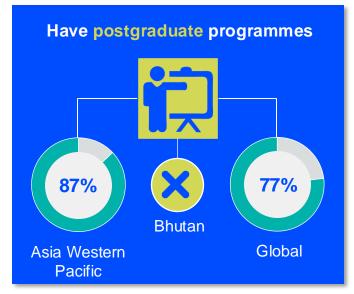

2024

# ANNUAL MEMBERSHIP CENSUS

BHUTAN



**MEMBER ORGANISATION** 

#### MEMBERSHIP AND PHYSIOTHERAPY WORKFORCE





## MEMBERSHIP AND PHYSIOTHERAPY WORKFORCE







#### **GENDER**

#### IN THE COUNTRY/TERRITORY



#### IN THE ASIA WESTERN PACIFIC REGION





#### **ENTRY LEVEL EDUCATION PROGRAMMES**



entry level education programmes in Bhutan per 5 million population in 2024



1.93

is the **average** number of entry level education programmes per 5 million population in the **Asia Western Pacific region** in 2024



### **Bachelor's degree**

is the **minimum qualification** required to practice in **Bhutan** 



#### PHYSIOTHERAPY PRACTICE













#### **RESPONSE TO SURVEY IN 2024**

| Africa region               |          | Asia Western Pacific region |                      | Europe region             |                | North America<br>Caribbean region | South America region                                                                                                                         |
|-----------------------------|----------|-----------------------------|----------------------|---------------------------|----------------|-----------------------------------|----------------------------------------------------------------------------------------------------------------------------------------------|
| Angola                      | Sudan    | Afghanistan                 | Papua New Guinea     | Austria