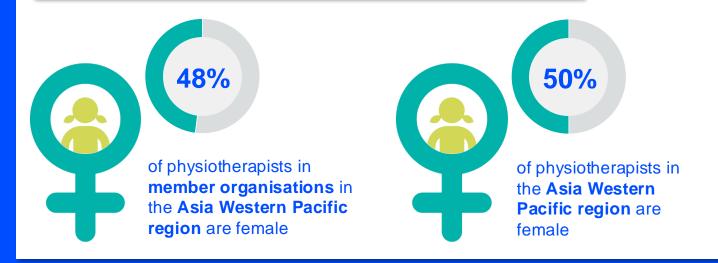

2024

# ANNUAL MEMBERSHIP CENSUS

BHUTAN



**MEMBER ORGANISATION** 

#### MEMBERSHIP AND PHYSIOTHERAPY WORKFORCE





## MEMBERSHIP AND PHYSIOTHERAPY WORKFORCE







#### **GENDER**

#### IN THE COUNTRY/TERRITORY



#### IN THE ASIA WESTERN PACIFIC REGION





#### **ENTRY LEVEL EDUCATION PROGRAMMES**



entry level education programmes in Bhutan per 5 million population in 2024



1.93

is the **average** number of entry level education programmes per 5 million population in the **Asia Western Pacific region** in 2024



### **Bachelor's degree**

is the **minimum qualification** required to practice in **Bhutan** 



#### PHYSIOTHERAPY PRACTICE













#### **RESPONSE TO SURVEY IN 2024**

| Africa region               |          | Asia Western Pacific region |                      | Europe region             |                | North America<br>Caribbean region | South America region                                                                                                                         |
|-----------------------------|-