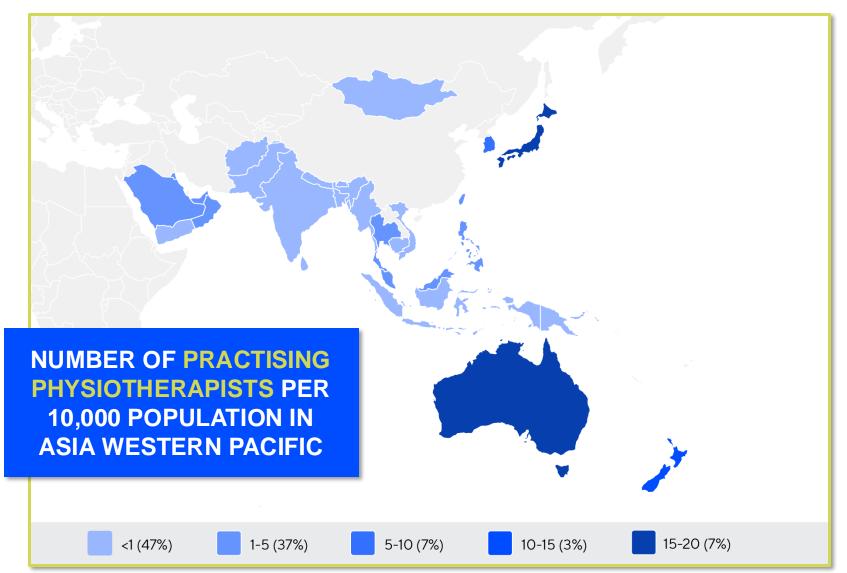

2024

# ANNUAL MEMBERSHIP CENSUS

BHUTAN



**MEMBER ORGANISATION** 

#### MEMBERSHIP AND PHYSIOTHERAPY WORKFORCE





## MEMBERSHIP AND PHYSIOTHERAPY WORKFORCE







#### **GENDER**

#### IN THE COUNTRY/TERRITORY



#### IN THE ASIA WESTERN PACIFIC REGION





#### **ENTRY LEVEL EDUCATION PROGRAMMES**



entry level education programmes in Bhutan per 5 million population in 2024



1.93

is the **average** number of entry level education programmes per 5 million population in the **Asia Western Pacific region** in 2024



### **Bachelor's degree**

is the **minimum qualification** required to practice in **Bhutan** 



#### PHYSIOTHERAPY PRACTICE













#### **RESPONSE TO SURVEY IN 2024**

| Africa region               |          | Asia Western Pacific region |                      | Europe region             |                | North America<br>Caribbean region | South America region