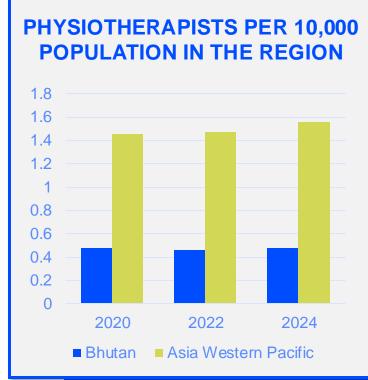

2024

# ANNUAL MEMBERSHIP CENSUS

BHUTAN



**MEMBER ORGANISATION** 

#### MEMBERSHIP AND PHYSIOTHERAPY WORKFORCE





## MEMBERSHIP AND PHYSIOTHERAPY WORKFORCE







#### **GENDER**

#### IN THE COUNTRY/TERRITORY



#### IN THE ASIA WESTERN PACIFIC REGION





#### **ENTRY LEVEL EDUCATION PROGRAMMES**



entry level education programmes in Bhutan per 5 million population in 2024



1.93

is the **average** number of entry level education programmes per 5 million population in the **Asia Western Pacific region** in 2024



### **Bachelor's degree**

is the **minimum qualification** required to practice in **Bhutan** 



#### PHYSIOTHERAPY PRACTICE













#### **RESPONSE TO SURVEY IN 2024**

| Africa region               |          | Asia Western Pacific region |                      | Europe region             |                | North America<br>Caribbean region | South America region