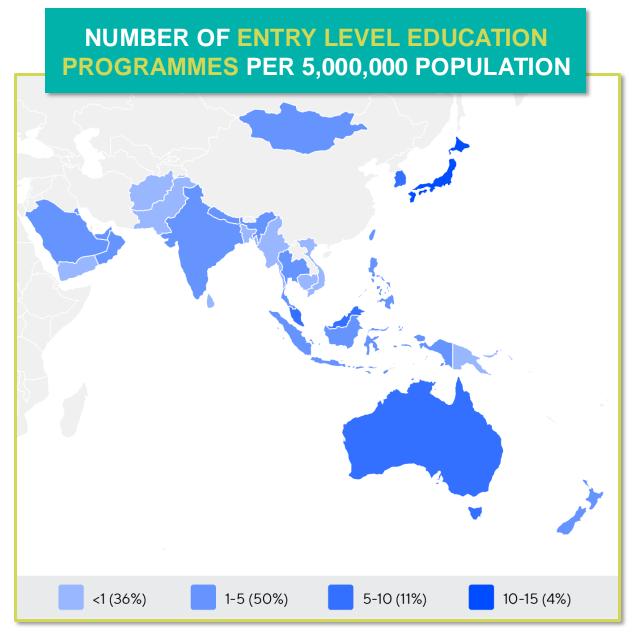

#### **ENTRY LEVEL EDUCATION PROGRAMMES**

entry level education programmes in Bhutan per 5 million population in 2024

1.93

is the **average** number of entry level education programmes per 5 million population in the **Asia Western Pacific region** in 2024