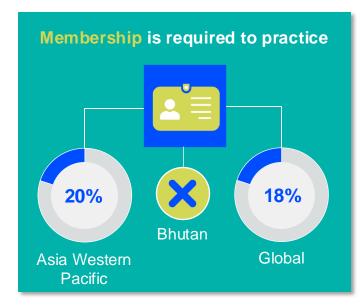

2024

# ANNUAL MEMBERSHIP CENSUS

BHUTAN



**MEMBER ORGANISATION** 

#### MEMBERSHIP AND PHYSIOTHERAPY WORKFORCE





## MEMBERSHIP AND PHYSIOTHERAPY WORKFORCE







#### **GENDER**

#### IN THE COUNTRY/TERRITORY



#### IN THE ASIA WESTERN PACIFIC REGION





#### **ENTRY LEVEL EDUCATION PROGRAMMES**



entry level education programmes in Bhutan per 5 million population in 2024



1.93

is the **average** number of entry level education programmes per 5 million population in the **Asia Western Pacific region** in 2024



### **Bachelor's degree**

is the **minimum qualification** required to practice in **Bhutan** 



#### PHYSIOTHERAPY PRACTICE













#### **RESPONSE TO SURVEY IN 2024**

| Africa region               |          | Asia Western Pacific region |                      | Europe region             |                | North America<br>Caribbean region | South America region                                                                                                                         |
|-----------------------------|----------|-----------------------------|----------------------|---------------------------|----------------|-----------------------------------|----------------------------------------------------------------------------------------------------------------------------------------------|
| Angola                      | Sudan    | Afghanistan                 | Papua New Guinea     | Austria