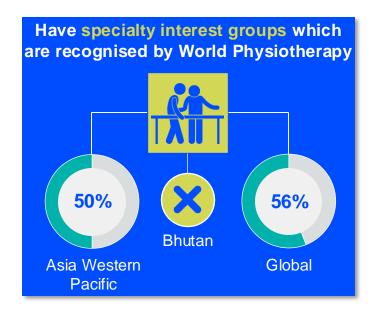

2024

# ANNUAL MEMBERSHIP CENSUS

BHUTAN



**MEMBER ORGANISATION** 

#### MEMBERSHIP AND PHYSIOTHERAPY WORKFORCE





## MEMBERSHIP AND PHYSIOTHERAPY WORKFORCE







#### **GENDER**

#### IN THE COUNTRY/TERRITORY



#### IN THE ASIA WESTERN PACIFIC REGION





#### **ENTRY LEVEL EDUCATION PROGRAMMES**



entry level education programmes in Bhutan per 5 million population in 2024



1.93

is the **average** number of entry level education programmes per 5 million population in the **Asia Western Pacific region** in 2024



### **Bachelor's degree**

is the **minimum qualification** required to practice in **Bhutan** 



#### PHYSIOTHERAPY PRACTICE













#### **RESPONSE TO SURVEY IN 2024**

| Africa region               |          | Asia Western Pacific region |                      | Europe region             |                | North America<br>Caribbean region | South America region                                                                                                                         |
|-----------------------------|----------|-----------------------------|----------------------|---------------------------|----------------|-----------------------------------|----------------------------------------------------------------------------------------------------------------------------------------------|
| Angola                      | Sudan    | Afghanistan                 | Papua New Guinea     | Austria