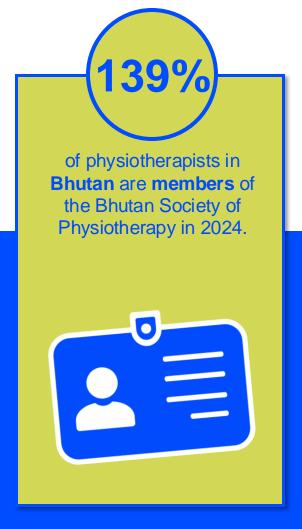

2024

# ANNUAL MEMBERSHIP CENSUS

BHUTAN



**MEMBER ORGANISATION** 

#### MEMBERSHIP AND PHYSIOTHERAPY WORKFORCE





## MEMBERSHIP AND PHYSIOTHERAPY WORKFORCE







#### **GENDER**

#### IN THE COUNTRY/TERRITORY



#### IN THE ASIA WESTERN PACIFIC REGION





#### **ENTRY LEVEL EDUCATION PROGRAMMES**



entry level education programmes in Bhutan per 5 million population in 2024



1.93

is the **average** number of entry level education programmes per 5 million population in the **Asia Western Pacific region** in 2024



### **Bachelor's degree**

is the **minimum qualification** required to practice in **Bhutan** 



#### PHYSIOTHERAPY PRACTICE













#### **RESPONSE TO SURVEY IN 2024**

| Africa region               |          | Asia Western Pacific region |                      | Europe region             |                | North America<br>Caribbean region | South America region