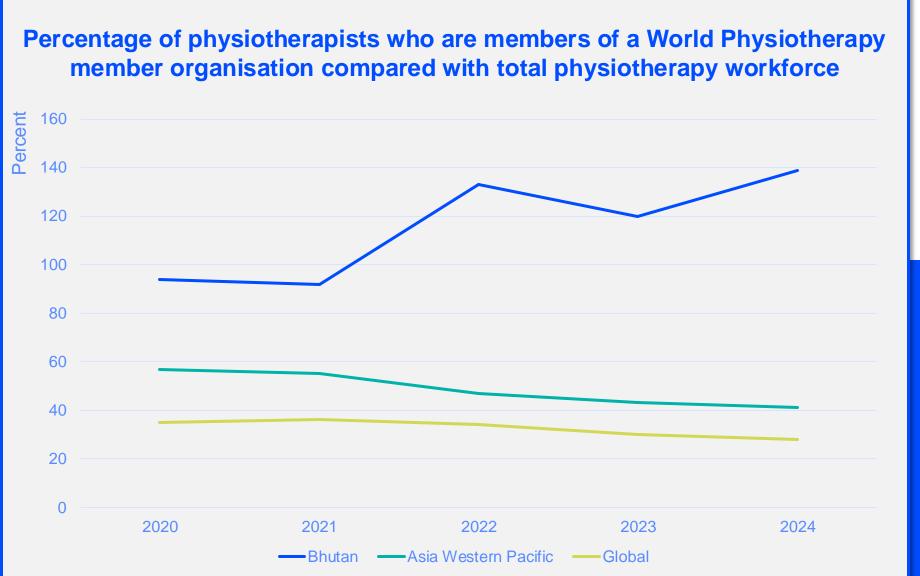

2024

# ANNUAL MEMBERSHIP CENSUS

BHUTAN



**MEMBER ORGANISATION** 

#### MEMBERSHIP AND PHYSIOTHERAPY WORKFORCE





## MEMBERSHIP AND PHYSIOTHERAPY WORKFORCE







#### **GENDER**

#### IN THE COUNTRY/TERRITORY



#### IN THE ASIA WESTERN PACIFIC REGION





#### **ENTRY LEVEL EDUCATION PROGRAMMES**



entry level education programmes in Bhutan per 5 million population in 2024



1.93

is the **average** number of entry level education programmes per 5 million population in the **Asia Western Pacific region** in 2024



### **Bachelor's degree**

is the **minimum qualification** required to practice in **Bhutan** 



#### PHYSIOTHERAPY PRACTICE













#### **RESPONSE TO SURVEY IN 2024**

| Africa region               |          | Asia Western Pacific region |                      | Europe region             |                | North America<br>Caribbean region | South America region