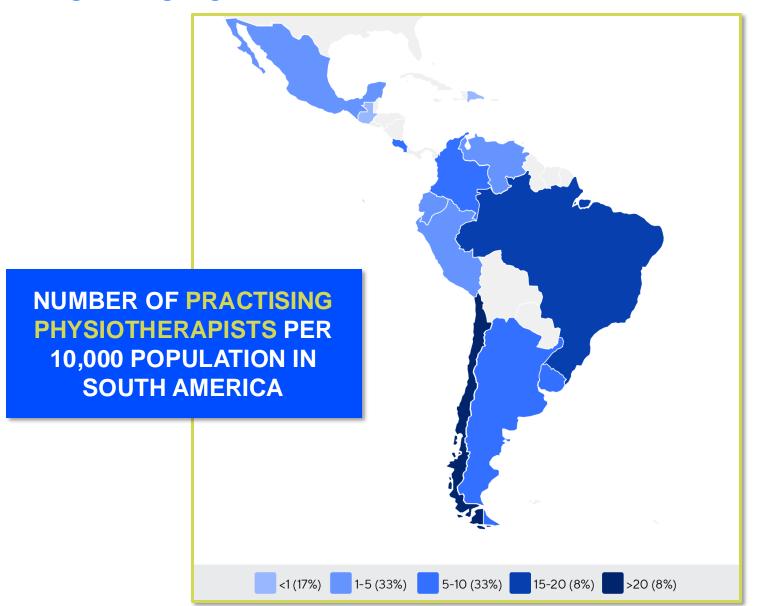

2024

# ANNUAL MEMBERSHIP CENSUS

BRAZIL



#### MEMBERSHIP AND PHYSIOTHERAPY WORKFORCE





## MEMBERSHIP AND PHYSIOTHERAPY WORKFORCE







#### **GENDER**

#### IN THE COUNTRY/TERRITORY



of physiotherapists in Associação de Fisioterapeutas do Brasil are female



#### IN THE SOUTH AMERICA REGION



of physiotherapists in member organisations in the South America region are female



of physiotherapists in the **South America region** are female

60%



#### **ENTRY LEVEL EDUCATION PROGRAMMES**



26.45
entry level education
programmes in Brazil per
5 million population in 2024



14.19

is the **average** number of entry level education programmes per 5 million population in the **South America region** in 2024



### **Bachelor's degree**

is the **minimum qualification** required to practice in **Brazil** 

NUMBER OF ENTRY LEVEL EDUCATION PROGRAMMES PER 5,000,000 POPULATION



#### PHYSIOTHERAPY PRACTICE