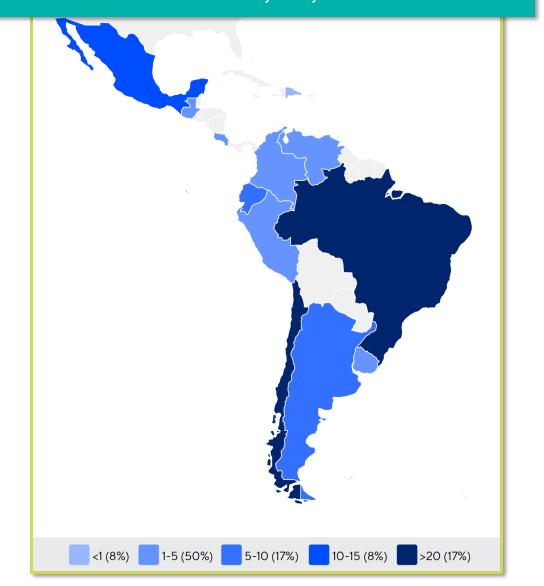

#### **ENTRY LEVEL EDUCATION PROGRAMMES**

26.45
entry level education
programmes in Brazil per
5 million population in 2024

14.19

is the **average** number of entry level education programmes per 5 million population in the **South America region** in 2024