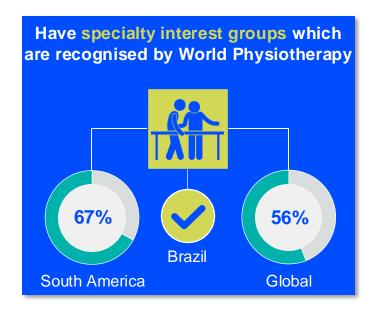

ORKFORCE







#### **GENDER**

#### IN THE COUNTRY/TERRITORY



of physiotherapists in Associação de Fisioterapeutas do Brasil are female



#### IN THE SOUTH AMERICA REGION



of physiotherapists in member organisations in the South America region are female



of physiotherapists in the **South America region** are female

60%



#### **ENTRY LEVEL EDUCATION PROGRAMMES**



26.45
entry level education
programmes in Brazil per
5 million population in 2024



14.19

is the **average** number of entry level education programmes per 5 million population in the **South America region** in 2024



### **Bachelor's degree**

is the **minimum qualification** required to practice in **Brazil** 

NUMBER OF ENTRY LEVEL EDUCATION PROGRAMMES PER 5,000,000 POPULATION



#### PHYSIOTHERAPY PRACTICE













#### **RESPONSE TO SURVEY IN 2024**

| Africa region               |          | Asia Western Pacific region |                      | Europe region             |                | North America<br>Caribbean region | South America region                                                                                                                         |
|-----------------------------|----------|-----------------------------|----------------------|---------------------------|----------------|-----------------------------------|----------------------------------------------------------------------------------------------------------------------------------------------|
| Angola                      | Sudan    | Afghanistan                 | Papua New Guinea     | Austria