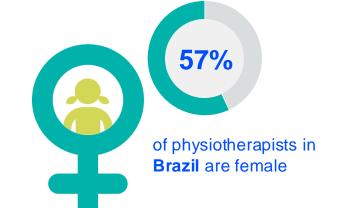

#### **GENDER**

#### IN THE COUNTRY/TERRITORY

of physiotherapists in Associação de Fisioterapeutas do Brasil are female