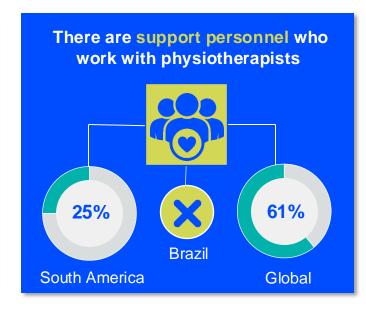

ORCE







#### **GENDER**

#### IN THE COUNTRY/TERRITORY



of physiotherapists in Associação de Fisioterapeutas do Brasil are female



#### IN THE SOUTH AMERICA REGION



of physiotherapists in member organisations in the South America region are female



of physiotherapists in the **South America region** are female

60%



#### **ENTRY LEVEL EDUCATION PROGRAMMES**



26.45
entry level education
programmes in Brazil per
5 million population in 2024



14.19

is the **average** number of entry level education programmes per 5 million population in the **South America region** in 2024



### **Bachelor's degree**

is the **minimum qualification** required to practice in **Brazil** 

NUMBER OF ENTRY LEVEL EDUCATION PROGRAMMES PER 5,000,000 POPULATION



#### PHYSIOTHERAPY PRACTICE













#### **RESPONSE TO SURVEY IN 2024**

| Africa region               |          | Asia Western Pacific region |                      | Europe region             |                | North America<br>Caribbean region | South America region                                                                                                                         |
|-----------------------------|----------|-----------------------------|----------------------|---------------------------|----------------|-----------------------------------|----------------------------------------------------------------------------------------------------------------------------------------------|
| Angola                      | Sudan    | Afghanistan                 | Papua New Guinea     | Austria