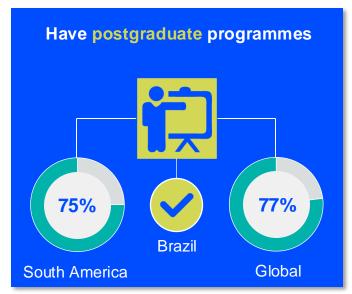

#### **GENDER**

#### IN THE COUNTRY/TERRITORY



of physiotherapists in Associação de Fisioterapeutas do Brasil are female



#### IN THE SOUTH AMERICA REGION



of physiotherapists in member organisations in the South America region are female



of physiotherapists in the **South America region** are female

60%



#### **ENTRY LEVEL EDUCATION PROGRAMMES**



26.45
entry level education
programmes in Brazil per
5 million population in 2024



14.19

is the **average** number of entry level education programmes per 5 million population in the **South America region** in 2024



### **Bachelor's degree**

is the **minimum qualification** required to practice in **Brazil** 

NUMBER OF ENTRY LEVEL EDUCATION PROGRAMMES PER 5,000,000 POPULATION



#### PHYSIOTHERAPY PRACTICE













#### **RESPONSE TO SURVEY IN 2024**

| Africa region               |          | Asia Western Pacific region |                      | Europe region             |                | North America<br>Caribbean region | South America region                                                                                                                         |
|-----------------------------|----------|-----------------------------|----------------------|---------------------------|----------------|-----------------------------------|----------------------------------------------------------------------------------------------------------------------------------------------|
| Angola                      | Sudan    | Afghanistan                 | Papua New Guinea     | Austria