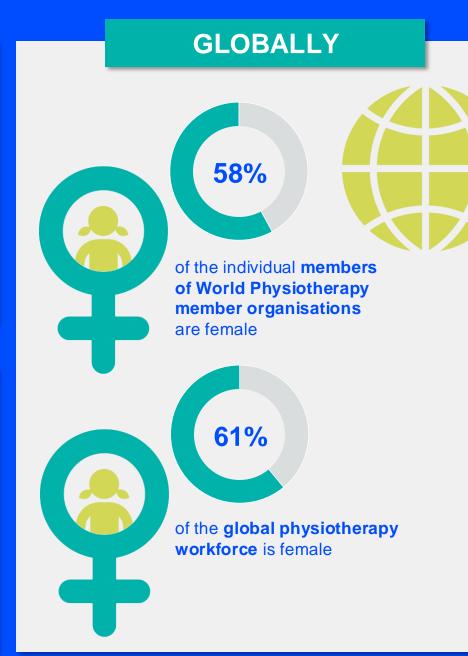

#### **GENDER**

#### IN THE COUNTRY/TERRITORY

of physiotherapists in Associação de Fisioterapeutas do Brasil are female

#### IN THE SOUTH AMERICA REGION

of physiotherapists in member organisations in the South America region are female

of physiotherapists in the **South America region** are female

60%