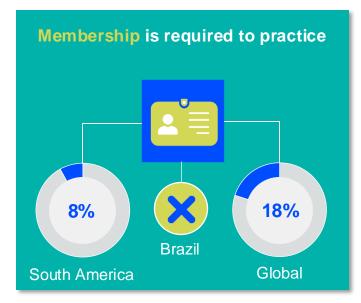

CE







#### **GENDER**

#### IN THE COUNTRY/TERRITORY



of physiotherapists in Associação de Fisioterapeutas do Brasil are female



#### IN THE SOUTH AMERICA REGION



of physiotherapists in member organisations in the South America region are female



of physiotherapists in the **South America region** are female

60%



#### **ENTRY LEVEL EDUCATION PROGRAMMES**



26.45
entry level education
programmes in Brazil per
5 million population in 2024



14.19

is the **average** number of entry level education programmes per 5 million population in the **South America region** in 2024



### **Bachelor's degree**

is the **minimum qualification** required to practice in **Brazil** 

NUMBER OF ENTRY LEVEL EDUCATION PROGRAMMES PER 5,000,000 POPULATION



#### PHYSIOTHERAPY PRACTICE













#### **RESPONSE TO SURVEY IN 2024**

| Africa region               |          | Asia Western Pacific region |                      | Europe region             |                | North America<br>Caribbean region | South America region                                                                                                                         |
|-----------------------------|----------|-----------------------------|----------------------|---------------------------|----------------|-----------------------------------|----------------------------------------------------------------------------------------------------------------------------------------------|
| Angola                      | Sudan    | Afghanistan                 | Papua New Guinea     | Austria