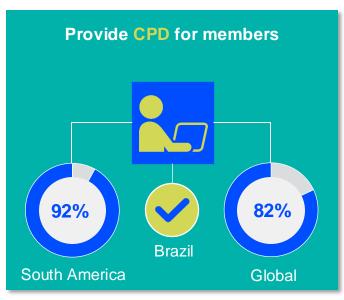

KFORCE







#### **GENDER**

#### IN THE COUNTRY/TERRITORY



of physiotherapists in Associação de Fisioterapeutas do Brasil are female



#### IN THE SOUTH AMERICA REGION



of physiotherapists in member organisations in the South America region are female



of physiotherapists in the **South America region** are female

60%



#### **ENTRY LEVEL EDUCATION PROGRAMMES**



26.45
entry level education
programmes in Brazil per
5 million population in 2024



14.19

is the **average** number of entry level education programmes per 5 million population in the **South America region** in 2024



### **Bachelor's degree**

is the **minimum qualification** required to practice in **Brazil** 

NUMBER OF ENTRY LEVEL EDUCATION PROGRAMMES PER 5,000,000 POPULATION



#### PHYSIOTHERAPY PRACTICE













#### **RESPONSE TO SURVEY IN 2024**

| Africa region               |          | Asia Western Pacific region |                      | Europe region             |                | North America<br>Caribbean region | South America region                                                                                                                         |
|-----------------------------|----------|-----------------------------|----------------------|---------------------------|----------------|-----------------------------------|----------------------------------------------------------------------------------------------------------------------------------------------|
| Angola                      | Sudan    | Afghanistan                 | Papua New Guinea     | Austria