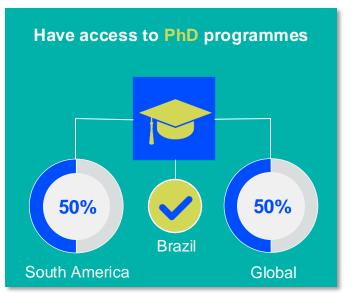

#### **GENDER**

#### IN THE COUNTRY/TERRITORY



of physiotherapists in Associação de Fisioterapeutas do Brasil are female



#### IN THE SOUTH AMERICA REGION



of physiotherapists in member organisations in the South America region are female



of physiotherapists in the **South America region** are female

60%



#### **ENTRY LEVEL EDUCATION PROGRAMMES**



26.45
entry level education
programmes in Brazil per
5 million population in 2024



14.19

is the **average** number of entry level education programmes per 5 million population in the **South America region** in 2024



### **Bachelor's degree**

is the **minimum qualification** required to practice in **Brazil** 

NUMBER OF ENTRY LEVEL EDUCATION PROGRAMMES PER 5,000,000 POPULATION



#### PHYSIOTHERAPY PRACTICE













#### **RESPONSE TO SURVEY IN 2024**

| Africa region               |          | Asia Western Pacific region |                      | Europe region             |                | North America<br>Caribbean region | South America region                                                                                                                         |
|-----------------------------|----------|-----------------------------|----------------------|---------------------------|----------------|-----------------------------------|----------------------------------------------------------------------------------------------------------------------------------------------|
| Angola                      | Sudan    | Afghanistan                 | Papua New Guinea     | Austria