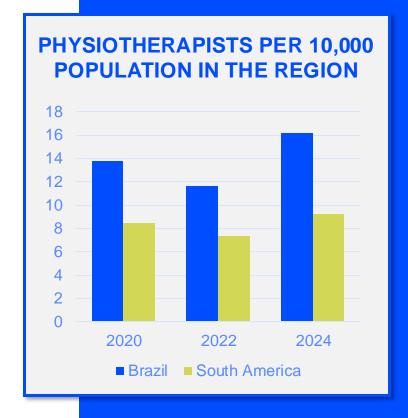

2024

# ANNUAL MEMBERSHIP CENSUS

BRAZIL



#### MEMBERSHIP AND PHYSIOTHERAPY WORKFORCE





## MEMBERSHIP AND PHYSIOTHERAPY WORKFORCE







#### **GENDER**

#### IN THE COUNTRY/TERRITORY



of physiotherapists in Associação de Fisioterapeutas do Brasil are female



#### IN THE SOUTH AMERICA REGION



of physiotherapists in member organisations in the South America region are female



of physiotherapists in the **South America region** are female

60%



#### **ENTRY LEVEL EDUCATION PROGRAMMES**



26.45
entry level education
programmes in Brazil per
5 million population in 2024



14.19

is the **average** number of entry level education programmes per 5 million population in the **South America region** in 2024



### **Bachelor's degree**

is the **minimum qualification** required to practice in **Brazil** 

NUMBER OF ENTRY LEVEL EDUCATION PROGRAMMES PER 5,000,000 POPULATION



#### PHYSIOTHERAPY PRACTICE