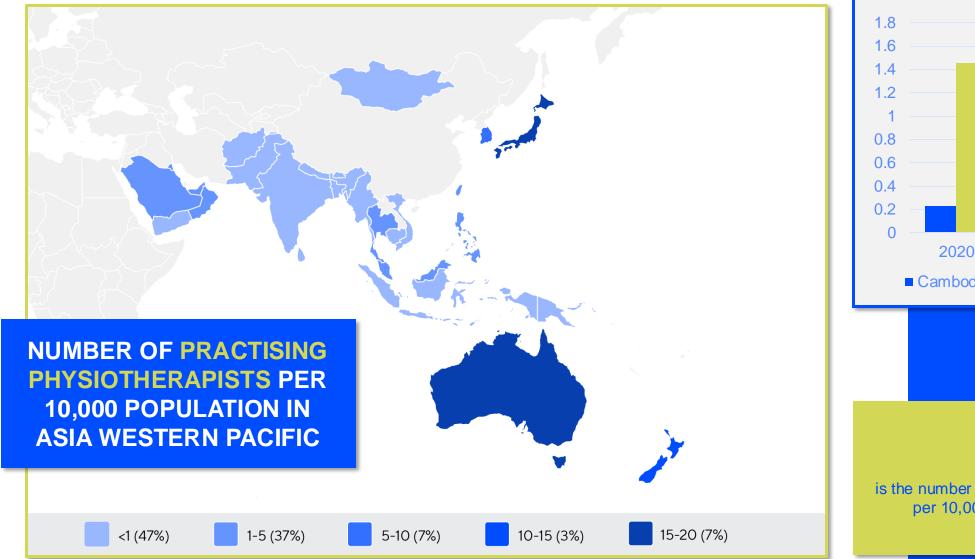

#### PHYSIOTHERAPISTS PER 10,000 POPULATION IN THE REGION

is the number of **practising physiotherapists** per 10,000 population in **Cambodia** in **2024**.