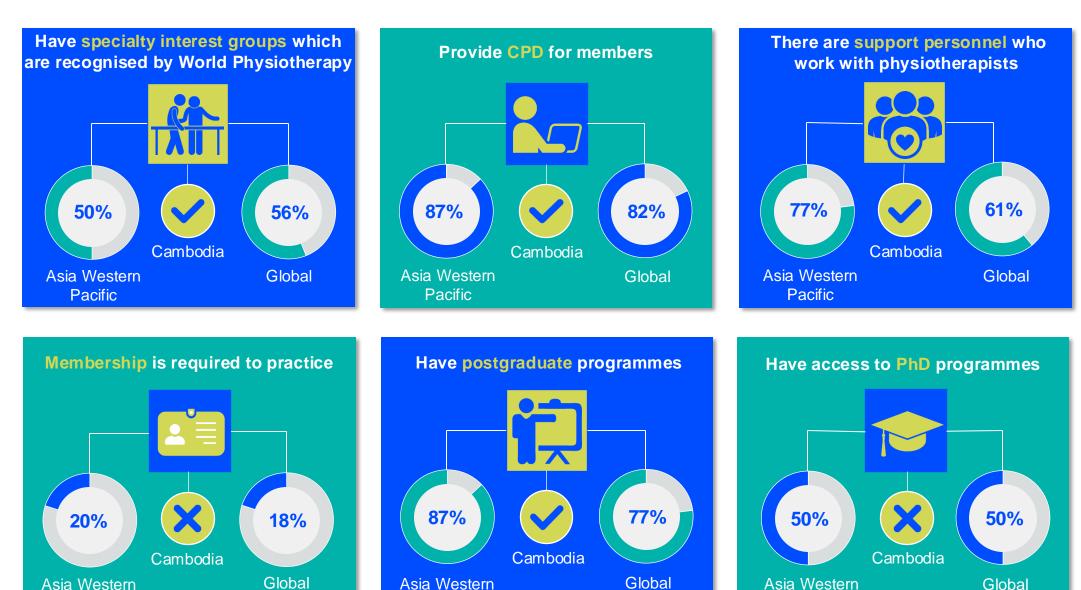

#### **MEMBERSHIP AND PHYSIOTHERAPY WORKFORCE**

#### MEMBERSHIP AND PHYSIOTHERAPY WORKFORCE

## **GENDER**

#### **ENTRY LEVEL EDUCATION PROGRAMMES**

**0.89** entry level education programmes in Cambodia per 5 million population in 2024

# 1.93

is the **average** number of entry level education programmes per 5 million population in the **Asia Western Pacific region** in 2024

#### **Diploma** is the minimum qualification

required to practice in **Cambodia** 

#### NUMBER OF ENTRY LEVEL EDUCATION PROGRAMMES PER 5,000,000 POPULATION

© World Physiotherapy 2024

# **PHYSIOTHERAPY PRACTICE**

Pacific

Pacific

Pacific

© World Physiotherapy 2024