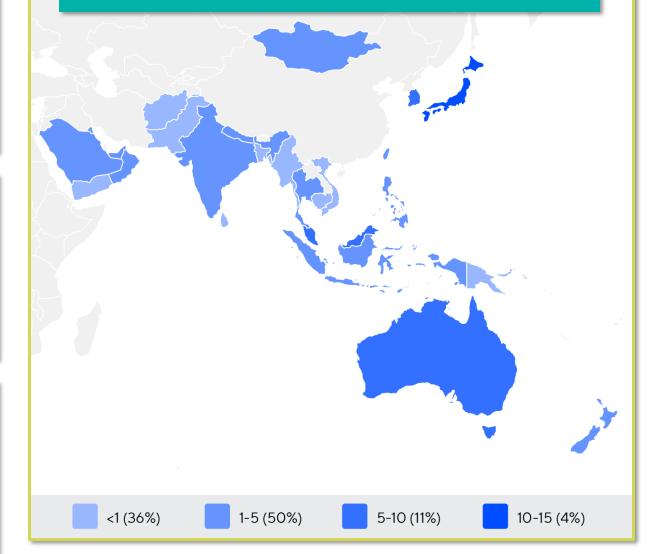

#### PHYSIOTHERAPISTS PER 10,000 POPULATION IN THE REGION

is the number of **practising physiotherapists** per 10,000 population in **Cambodia** in **2024**.