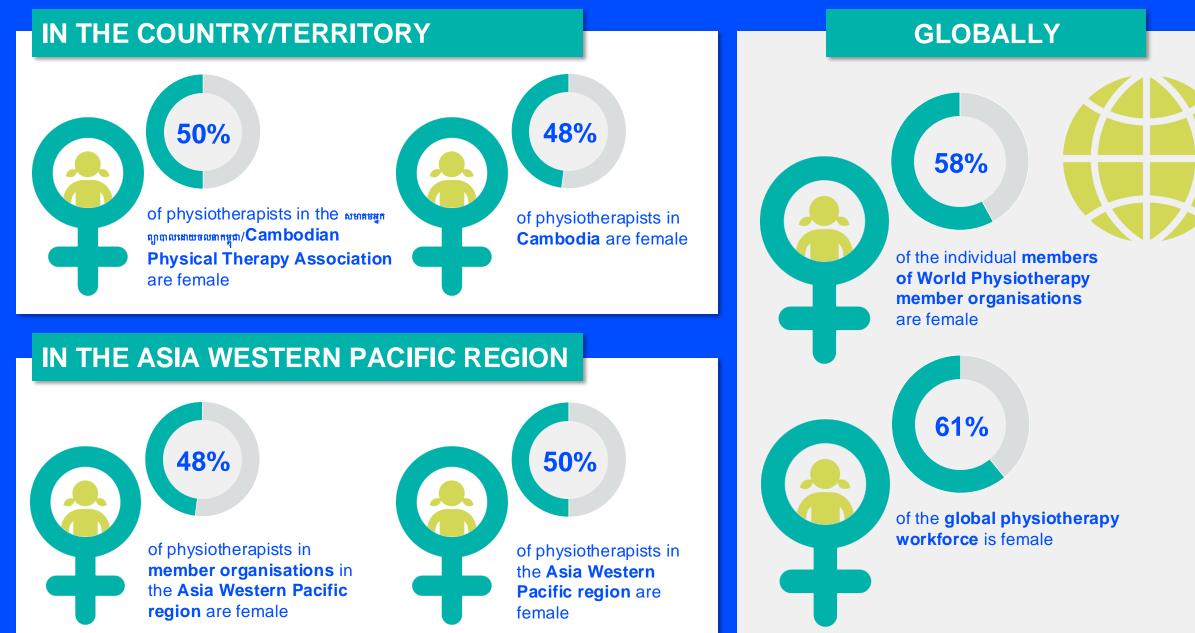

2024

ANNUAL MEMBERSHIP CENSUS

# CAMBODIA



#### **MEMBERSHIP AND PHYSIOTHERAPY WORKFORCE**



#### MEMBERSHIP AND PHYSIOTHERAPY WORKFORCE



#### PHYSIOTHERAPISTS PER 10,000 POPULATION IN THE REGION



is the number of **practising physiotherapists** per 10,000 population in **Cambodia** in **2024**.

## **GENDER**



#### **ENTRY LEVEL EDUCATION PROGRAMMES**



**0.89** entry level education programmes in Cambodia per 5 million population in 2024



# 1.93

is the **average** number of entry level education programmes per 5 million population in the **Asia Western Pacific region** in 2024



#### **Diploma** is the minimum qualification

required to practice in **Cambodia** 

#### NUMBER OF ENTRY LEVEL EDUCATION PROGRAMMES PER 5,000,000 POPULATION



© World Physiotherapy 2024

# **PHYSIOTHERAPY PRACTICE**



Pacific

Pacific

Pacific

© World Physiotherapy 2024

#### **RESPONSE TO SURVEY IN 2024**

| Africa region                  |          | Asia Western Pacific region |                      | Europe region             |                | North America<br>Caribbean region | South America region