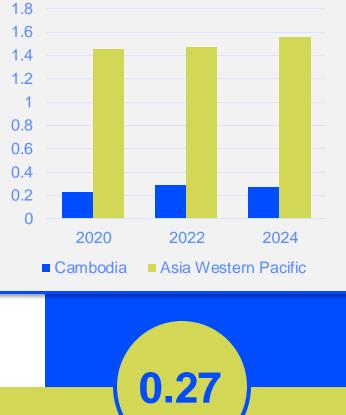

#### PHYSIOTHERAPISTS PER 10,000 POPULATION IN THE REGION

is the number of **practising physiotherapists** per 10,000 population in **Cambodia** in **2024**.