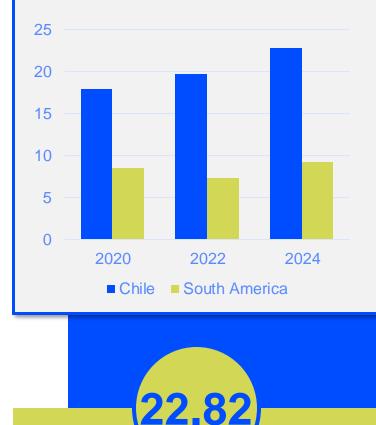

#### PHYSIOTHERAPISTS PER 10,000 POPULATION IN THE REGION

is the number of **practising physiotherapists** per 10,000 population in **Chile** in **2024**.