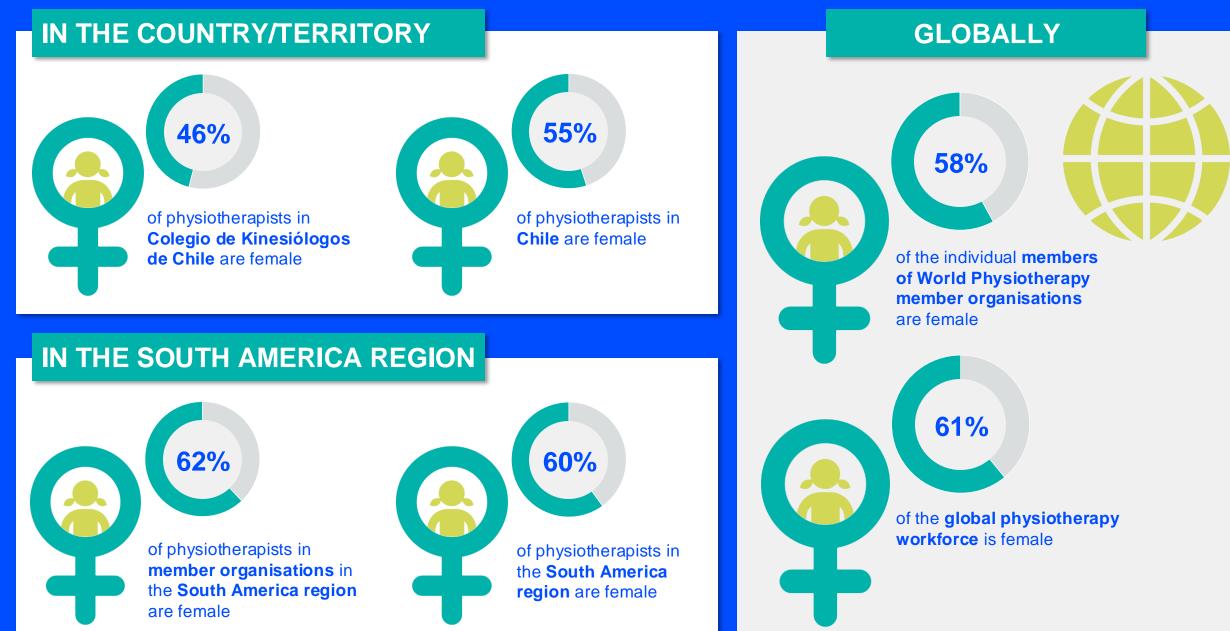

2024

ANNUAL MEMBERSHIP CENSUS

# CHILE



#### **MEMBERSHIP AND PHYSIOTHERAPY WORKFORCE**



Overld Physiotherapy 2024

#### MEMBERSHIP AND PHYSIOTHERAPY WORKFORCE



#### PHYSIOTHERAPISTS PER 10,000 POPULATION IN THE REGION



is the number of **practising physiotherapists** per 10,000 population in **Chile** in **2024**.

#### **GENDER**



#### **ENTRY LEVEL EDUCATION PROGRAMMES**



**20.38** entry level education programmes in Chile per 5 million population in 2024



## 14.19

is the **average** number of entry level education programmes per 5 million population in the **South America region** in 2024



## **Bachelor's degree**

is the **minimum qualification** required to practice in **Chile** 

#### NUMBER OF ENTRY LEVEL EDUCATION PROGRAMMES PER 5,000,000 POPULATION



## **PHYSIOTHERAPY PRACTICE**



Global

South America

South America

Global

South America

Global

#### **RESPONSE TO SURVEY IN 2024**

| Africa region                  |          | Asia Western Pacific region |                      | Europe region             |                | North America<br>Caribbean region | South America region