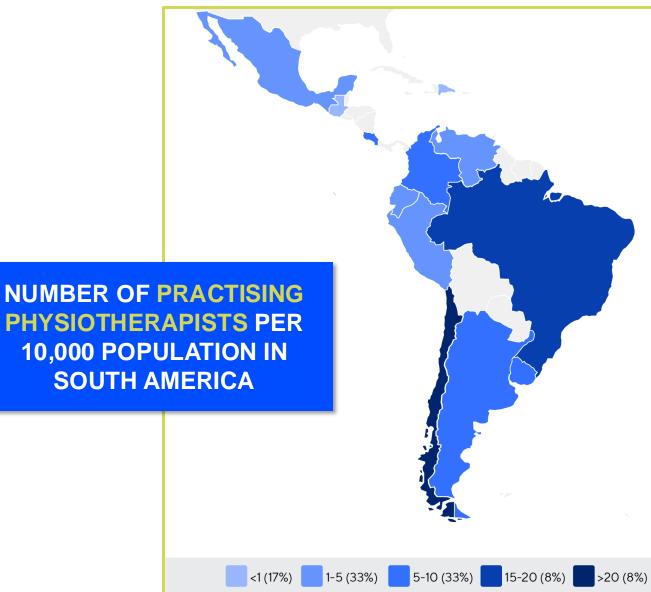

#### PHYSIOTHERAPISTS PER 10,000 POPULATION IN THE REGION

is the number of **practising physiotherapists** per 10,000 population in **Chile** in **2024**.