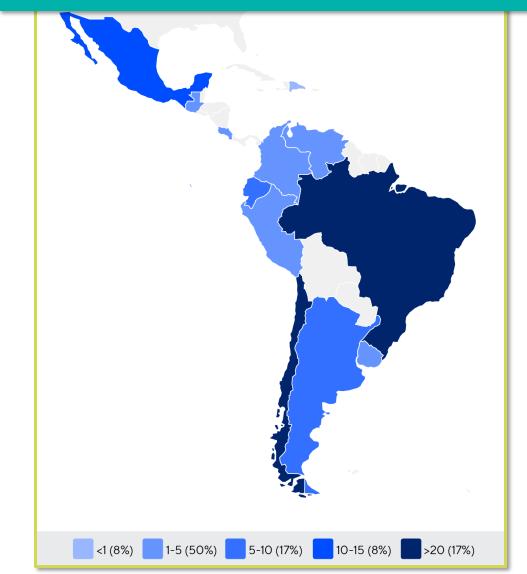

#### PHYSIOTHERAPISTS PER 10,000 POPULATION IN THE REGION

is the number of **practising physiotherapists** per 10,000 population in **Chile** in **2024**.