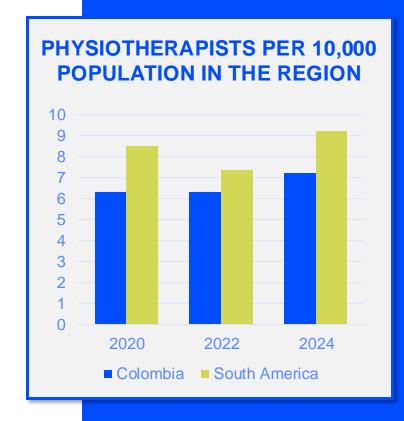

2024

# ANNUAL MEMBERSHIP CENSUS

## COLOMBIA



**MEMBER ORGANISATION** 

#### MEMBERSHIP AND PHYSIOTHERAPY WORKFORCE





## MEMBERSHIP AND PHYSIOTHERAPY WORKFORCE







#### **GENDER**

#### IN THE COUNTRY/TERRITORY





#### IN THE SOUTH AMERICA REGION



of physiotherapists in member organisations in the South America region are female





#### **ENTRY LEVEL EDUCATION PROGRAMMES**



3.26
entry level education
programmes in Colombia per
5 million population in 2024



14.19

is the **average** number of entry level education programmes per 5 million population in the **South America region** in 2024



### **Bachelor's degree**

is the **minimum qualification** required to practice in **Colombia** 

NUMBER OF ENTRY LEVEL EDUCATION PROGRAMMES PER 5,000,000 POPULATION



#### PHYSIOTHERAPY PRACTICE













#### **RESPONSE TO SURVEY IN 2024**

| Africa region               |          | Asia Western Pacific region |                      | Europe r