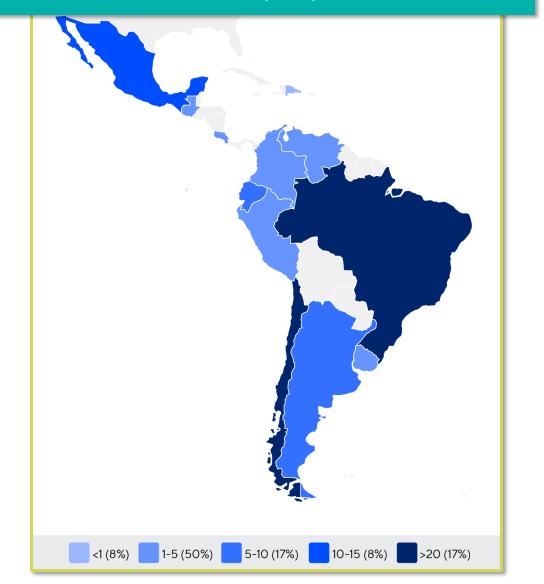

#### **ENTRY LEVEL EDUCATION PROGRAMMES**

3.26
entry level education
programmes in Colombia per
5 million population in 2024

14.19

is the **average** number of entry level education programmes per 5 million population in the **South America region** in 2024

### **Bachelor's degree**

is the **minimum qualification** required to practice in **Colombia** 

NUMBER OF ENTRY LEVEL EDUCATION PROGRAMMES PER 5,000,000 POPULATION