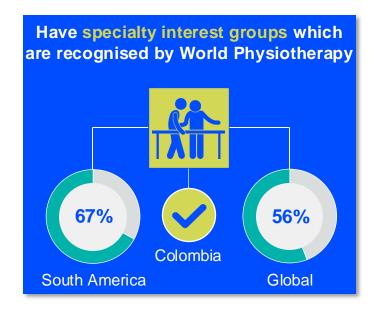

EMBERSHIP CENSUS

## COLOMBIA



**MEMBER ORGANISATION** 

#### MEMBERSHIP AND PHYSIOTHERAPY WORKFORCE





## MEMBERSHIP AND PHYSIOTHERAPY WORKFORCE







#### **GENDER**

#### IN THE COUNTRY/TERRITORY





#### IN THE SOUTH AMERICA REGION



of physiotherapists in member organisations in the South America region are female





#### **ENTRY LEVEL EDUCATION PROGRAMMES**



3.26
entry level education
programmes in Colombia per
5 million population in 2024



14.19

is the **average** number of entry level education programmes per 5 million population in the **South America region** in 2024



### **Bachelor's degree**

is the **minimum qualification** required to practice in **Colombia** 

NUMBER OF ENTRY LEVEL EDUCATION PROGRAMMES PER 5,000,000 POPULATION



#### PHYSIOTHERAPY PRACTICE













#### **RESPONSE TO SURVEY IN 2024**

| Africa region               |          | Asia Western Pacific region |                      | Europe region             |                | North America<br>Caribbean region | South America region                                                                                                                         |
|-----------------------------|----------|-----------------------------|----------------------|---------------------------|----------------|-----------------------------------|----------------------------------------------------------------------------------------------------------------------------------------------|
| Angola                      | Sudan    | Afghanistan                 | Papua New Guinea     | Austria