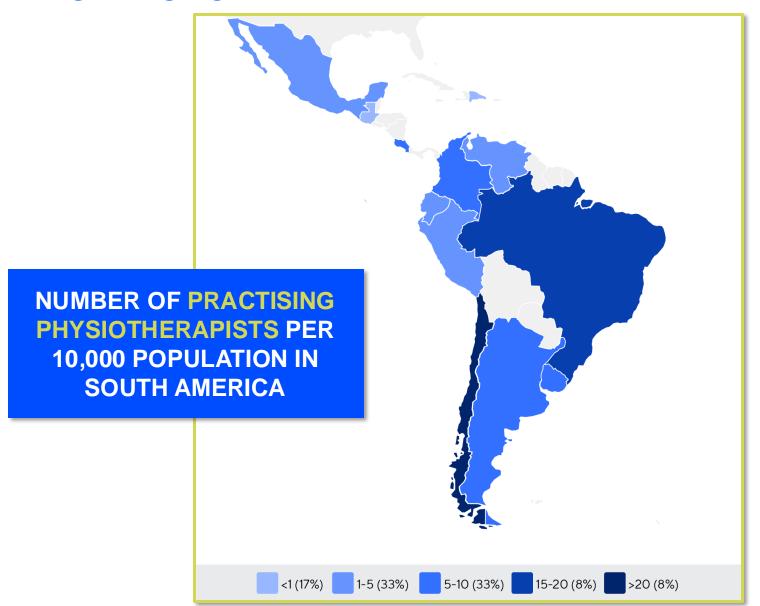

2024

# ANNUAL MEMBERSHIP CENSUS

## COLOMBIA



**MEMBER ORGANISATION** 

#### MEMBERSHIP AND PHYSIOTHERAPY WORKFORCE





## MEMBERSHIP AND PHYSIOTHERAPY WORKFORCE







#### **GENDER**

#### IN THE COUNTRY/TERRITORY





#### IN THE SOUTH AMERICA REGION



of physiotherapists in member organisations in the South America region are female





#### **ENTRY LEVEL EDUCATION PROGRAMMES**



3.26
entry level education
programmes in Colombia per
5 million population in 2024



14.19

is the **average** number of entry level education programmes per 5 million population in the **South America region** in 2024



### **Bachelor's degree**

is the **minimum qualification** required to practice in **Colombia** 

NUMBER OF ENTRY LEVEL EDUCATION PROGRAMMES PER 5,000,000 POPULATION



#### PHYSIOTHERAPY PRACTICE













#### **RESPONSE TO SURVEY IN 2024**

| Africa region               |          | Asia Western Pacific region |                      | Europe