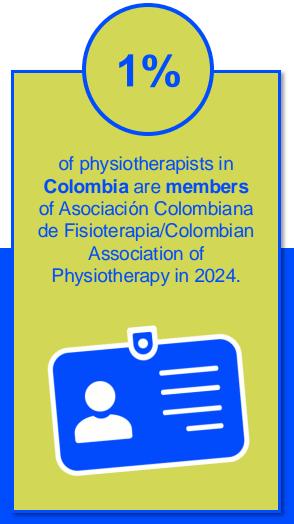

2024

# ANNUAL MEMBERSHIP CENSUS

## COLOMBIA



**MEMBER ORGANISATION** 

#### MEMBERSHIP AND PHYSIOTHERAPY WORKFORCE





## MEMBERSHIP AND PHYSIOTHERAPY WORKFORCE







#### **GENDER**

#### IN THE COUNTRY/TERRITORY





#### IN THE SOUTH AMERICA REGION



of physiotherapists in member organisations in the South America region are female





#### **ENTRY LEVEL EDUCATION PROGRAMMES**



3.26
entry level education
programmes in Colombia per
5 million population in 2024



14.19

is the **average** number of entry level education programmes per 5 million population in the **South America region** in 2024



### **Bachelor's degree**

is the **minimum qualification** required to practice in **Colombia** 

NUMBER OF ENTRY LEVEL EDUCATION PROGRAMMES PER 5,000,000 POPULATION



#### PHYSIOTHERAPY PRACTICE













#### **RESPONSE TO SURVEY IN 2024**

| Africa region               |          | Asia Western P