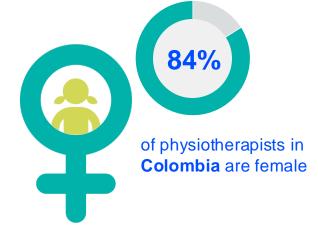

2024

# ANNUAL MEMBERSHIP CENSUS

## COLOMBIA



**MEMBER ORGANISATION** 

#### MEMBERSHIP AND PHYSIOTHERAPY WORKFORCE





## MEMBERSHIP AND PHYSIOTHERAPY WORKFORCE







#### **GENDER**

#### IN THE COUNTRY/TERRITORY





#### IN THE SOUTH AMERICA REGION



of physiotherapists in member organisations in the South America region are female





#### **ENTRY LEVEL EDUCATION PROGRAMMES**



3.26
entry level education
programmes in Colombia per
5 million population in 2024



14.19

is the **average** number of entry level education programmes per 5 million population in the **South America region** in 2024



### **Bachelor's degree**

is the **minimum qualification** required to practice in **Colombia** 

NUMBER OF ENTRY LEVEL EDUCATION PROGRAMMES PER 5,000,000 POPULATION



#### PHYSIOTHERAPY PRACTICE













#### **RESPONSE TO SURVEY IN 2024**

| Africa region               |          | Asia Western Pacific region |                      | Europe region             |                | North America<br>