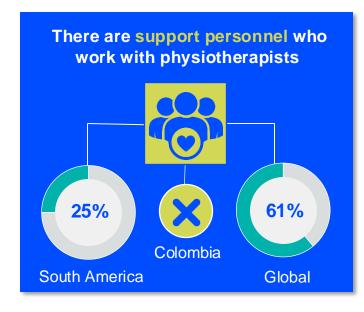

RSHIP CENSUS

## COLOMBIA



**MEMBER ORGANISATION** 

#### MEMBERSHIP AND PHYSIOTHERAPY WORKFORCE





## MEMBERSHIP AND PHYSIOTHERAPY WORKFORCE







#### **GENDER**

#### IN THE COUNTRY/TERRITORY





#### IN THE SOUTH AMERICA REGION



of physiotherapists in member organisations in the South America region are female





#### **ENTRY LEVEL EDUCATION PROGRAMMES**



3.26
entry level education
programmes in Colombia per
5 million population in 2024



14.19

is the **average** number of entry level education programmes per 5 million population in the **South America region** in 2024



### **Bachelor's degree**

is the **minimum qualification** required to practice in **Colombia** 

NUMBER OF ENTRY LEVEL EDUCATION PROGRAMMES PER 5,000,000 POPULATION



#### PHYSIOTHERAPY PRACTICE













#### **RESPONSE TO SURVEY IN 2024**

| Africa region               |          | Asia Western Pacific region |                      | Europe region             |                | North America<br>Caribbean region | South America region                                                                                                                         |
|-----------------------------|----------|-----------------------------|----------------------|---------------------------|----------------|-----------------------------------|----------------------------------------------------------------------------------------------------------------------------------------------|
| Angola                      | Sudan    | Afghanistan                 | Papua New Guinea     | Austria