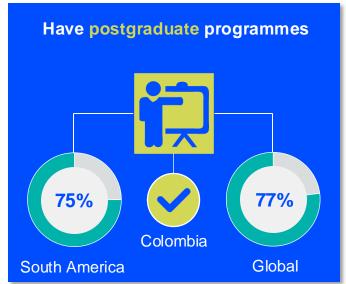

P CENSUS

## COLOMBIA



**MEMBER ORGANISATION** 

#### MEMBERSHIP AND PHYSIOTHERAPY WORKFORCE





## MEMBERSHIP AND PHYSIOTHERAPY WORKFORCE







#### **GENDER**

#### IN THE COUNTRY/TERRITORY





#### IN THE SOUTH AMERICA REGION



of physiotherapists in member organisations in the South America region are female





#### **ENTRY LEVEL EDUCATION PROGRAMMES**



3.26
entry level education
programmes in Colombia per
5 million population in 2024



14.19

is the **average** number of entry level education programmes per 5 million population in the **South America region** in 2024



### **Bachelor's degree**

is the **minimum qualification** required to practice in **Colombia** 

NUMBER OF ENTRY LEVEL EDUCATION PROGRAMMES PER 5,000,000 POPULATION



#### PHYSIOTHERAPY PRACTICE













#### **RESPONSE TO SURVEY IN 2024**

| Africa region               |          | Asia Western Pacific region |                      | Europe region             |                | North America<br>Caribbean region | South America region                                                                                                                         |
|-----------------------------|----------|-----------------------------|----------------------|---------------------------|----------------|-----------------------------------|----------------------------------------------------------------------------------------------------------------------------------------------|
| Angola                      | Sudan    | Afghanistan                 | Papua New Guinea     | Austria