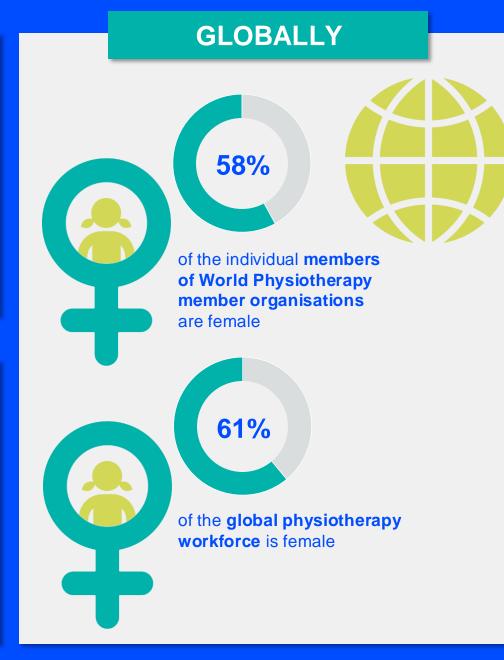

2024

# ANNUAL MEMBERSHIP CENSUS

## COLOMBIA



**MEMBER ORGANISATION** 

#### MEMBERSHIP AND PHYSIOTHERAPY WORKFORCE





## MEMBERSHIP AND PHYSIOTHERAPY WORKFORCE







#### **GENDER**

#### IN THE COUNTRY/TERRITORY





#### IN THE SOUTH AMERICA REGION



of physiotherapists in member organisations in the South America region are female





#### **ENTRY LEVEL EDUCATION PROGRAMMES**



3.26
entry level education
programmes in Colombia per
5 million population in 2024



14.19

is the **average** number of entry level education programmes per 5 million population in the **South America region** in 2024



### **Bachelor's degree**

is the **minimum qualification** required to practice in **Colombia** 

NUMBER OF ENTRY LEVEL EDUCATION PROGRAMMES PER 5,000,000 POPULATION



#### PHYSIOTHERAPY PRACTICE













#### **RESPONSE TO SURVEY IN 2024**

| Africa region               |          | Asia Western Pacific region |                      | Europe region             |                | North America<br>Caribbean region | South America region