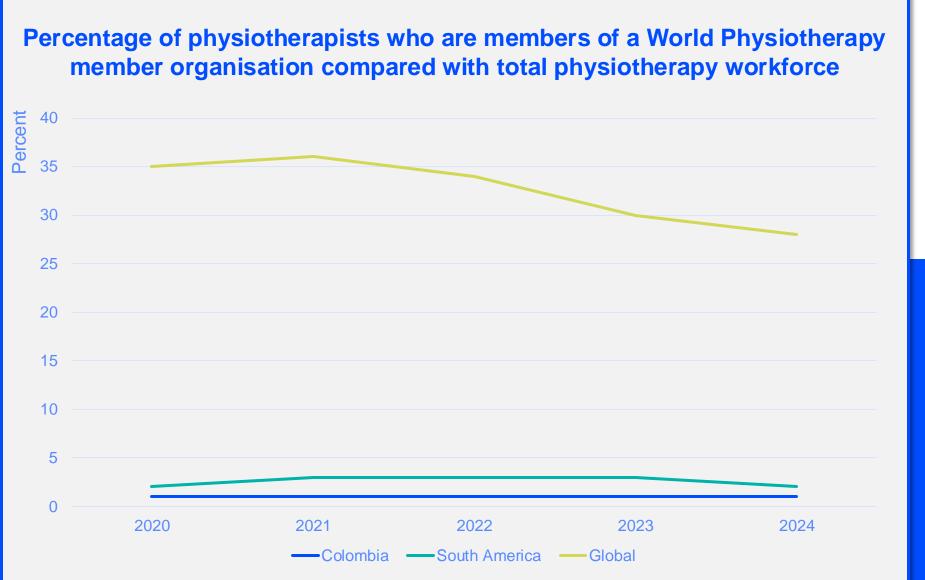

## MEMBERSHIP AND PHYSIOTHERAPY WORKFORCE

#### IN THE COUNTRY/TERRITORY

#### IN THE SOUTH AMERICA REGION

of physiotherapists in member organisations in the South America region are female