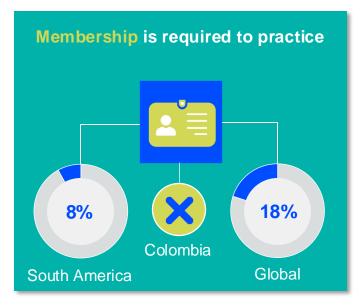

HIP CENSUS

## COLOMBIA



**MEMBER ORGANISATION** 

#### MEMBERSHIP AND PHYSIOTHERAPY WORKFORCE





## MEMBERSHIP AND PHYSIOTHERAPY WORKFORCE







#### **GENDER**

#### IN THE COUNTRY/TERRITORY





#### IN THE SOUTH AMERICA REGION



of physiotherapists in member organisations in the South America region are female





#### **ENTRY LEVEL EDUCATION PROGRAMMES**



3.26
entry level education
programmes in Colombia per
5 million population in 2024



14.19

is the **average** number of entry level education programmes per 5 million population in the **South America region** in 2024



### **Bachelor's degree**

is the **minimum qualification** required to practice in **Colombia** 

NUMBER OF ENTRY LEVEL EDUCATION PROGRAMMES PER 5,000,000 POPULATION



#### PHYSIOTHERAPY PRACTICE













#### **RESPONSE TO SURVEY IN 2024**

| Africa region               |          | Asia Western Pacific region |                      | Europe region             |                | North America<br>Caribbean region | South America region                                                                                                                         |
|-----------------------------|----------|-----------------------------|----------------------|---------------------------|----------------|-----------------------------------|----------------------------------------------------------------------------------------------------------------------------------------------|
| Angola                      | Sudan    | Afghanistan                 | Papua New Guinea     | Austria