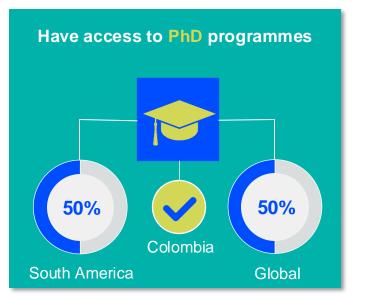

CENSUS

## COLOMBIA



**MEMBER ORGANISATION** 

#### MEMBERSHIP AND PHYSIOTHERAPY WORKFORCE





## MEMBERSHIP AND PHYSIOTHERAPY WORKFORCE







#### **GENDER**

#### IN THE COUNTRY/TERRITORY





#### IN THE SOUTH AMERICA REGION



of physiotherapists in member organisations in the South America region are female





#### **ENTRY LEVEL EDUCATION PROGRAMMES**



3.26
entry level education
programmes in Colombia per
5 million population in 2024



14.19

is the **average** number of entry level education programmes per 5 million population in the **South America region** in 2024



### **Bachelor's degree**

is the **minimum qualification** required to practice in **Colombia** 

NUMBER OF ENTRY LEVEL EDUCATION PROGRAMMES PER 5,000,000 POPULATION



#### PHYSIOTHERAPY PRACTICE













#### **RESPONSE TO SURVEY IN 2024**

| Africa region               |          | Asia Western Pacific region |                      | Europe region             |                | North America<br>Caribbean region | South America region                                                                                                                         |
|-----------------------------|----------|-----------------------------|----------------------|---------------------------|----------------|-----------------------------------|----------------------------------------------------------------------------------------------------------------------------------------------|
| Angola                      | Sudan    | Afghanistan                 | Papua New Guinea     | Austria