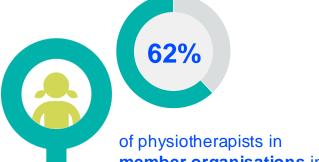

#### **GENDER**

#### IN THE SOUTH AMERICA REGION

of physiotherapists in member organisations in the South America region are female