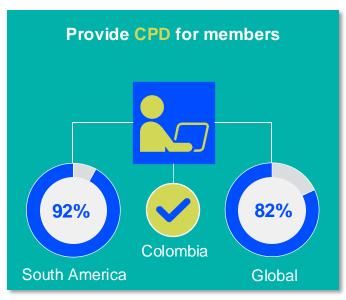

BERSHIP CENSUS

## COLOMBIA



**MEMBER ORGANISATION** 

#### MEMBERSHIP AND PHYSIOTHERAPY WORKFORCE





## MEMBERSHIP AND PHYSIOTHERAPY WORKFORCE







#### **GENDER**

#### IN THE COUNTRY/TERRITORY





#### IN THE SOUTH AMERICA REGION



of physiotherapists in member organisations in the South America region are female





#### **ENTRY LEVEL EDUCATION PROGRAMMES**



3.26
entry level education
programmes in Colombia per
5 million population in 2024



14.19

is the **average** number of entry level education programmes per 5 million population in the **South America region** in 2024



### **Bachelor's degree**

is the **minimum qualification** required to practice in **Colombia** 

NUMBER OF ENTRY LEVEL EDUCATION PROGRAMMES PER 5,000,000 POPULATION



#### PHYSIOTHERAPY PRACTICE













#### **RESPONSE TO SURVEY IN 2024**

| Africa region               |          | Asia Western Pacific region |                      | Europe region             |                | North America<br>Caribbean region | South America region                                                                                                                         |
|-----------------------------|----------|-----------------------------|----------------------|---------------------------|----------------|-----------------------------------|----------------------------------------------------------------------------------------------------------------------------------------------|
| Angola                      | Sudan    | Afghanistan                 | Papua New Guinea     | Austria