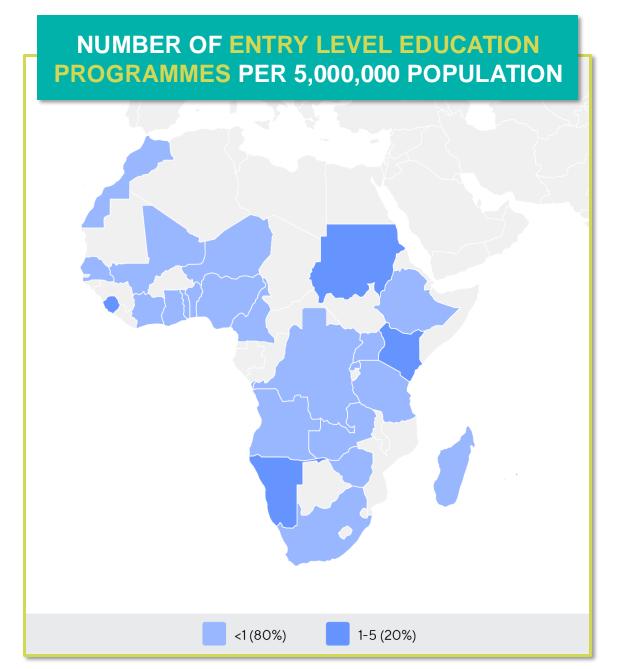

### **ENTRY LEVEL EDUCATION PROGRAMMES**

0.49

entry level education programmes in Congo (Democratic Republic) per 5 million population in 2024

0.56

is the **average** number of entry level education programmes per 5 million population in the **Africa region** in 2024