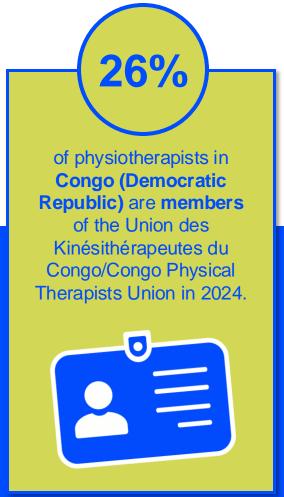

# MEMBERSHIP AND PHYSIOTHERAPY WORKFORCE

is the number of **practising physiotherapists** per 10,000 population in **Congo (Democratic Republic)** in **2024**.