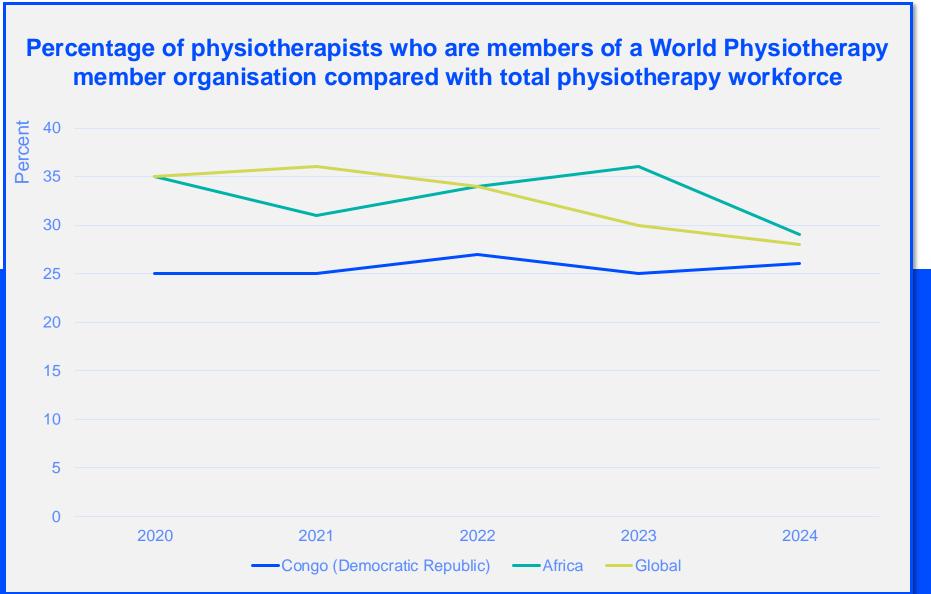

#### MEMBERSHIP AND PHYSIOTHERAPY WORKFORCE

# MEMBERSHIP AND PHYSIOTHERAPY WORKFORCE

is the number of **practising physiotherapists** per 10,000 population in **Congo (Democratic Republic)** in **2024**.