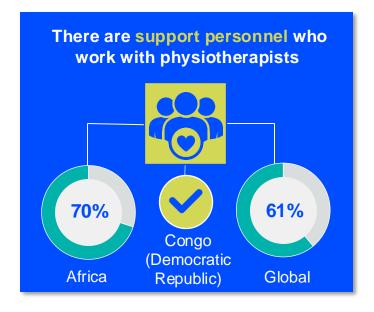

PHYSIOTHERAPY WORKFORCE







is the number of **practising physiotherapists** per 10,000 population in **Congo (Democratic Republic)** in **2024**.

### **GENDER**

### IN THE COUNTRY/TERRITORY



of physiotherapists in the Congo Physical Therapists Union are female



### IN THE AFRICA REGION



of physiotherapists in **member organisations** in the **Africa region** are female





### **ENTRY LEVEL EDUCATION PROGRAMMES**



0.49

entry level education programmes in Congo (Democratic Republic) per 5 million population in 2024



0.56

is the **average** number of entry level education programmes per 5 million population in the **Africa region** in 2024



## **Diploma**

is the minimum qualification required to practice in Congo (Democratic Republic)



### PHYSIOTHERAPY PRACTICE













### **RESPONSE TO SURVEY IN 2024**

| Africa region               |          | Asia Western Pacific region |                      | Europe region             |                | North America<br>Caribbean region | South America region                                                                                                                         |
|-----------------------------|----------|-----------------------------|----------------------|---------------------------|----------------|-----------------------------------|----------------------------------------------------------------------------------------------------------------------------------------------|
| Angola                      | Sudan    | Afghanistan                 | Papua New Guinea     | Austria