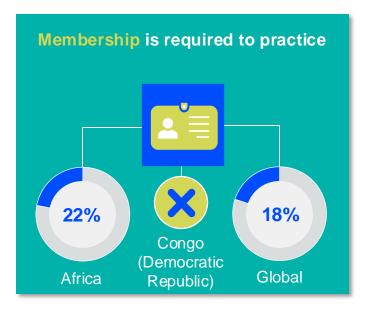

YSIOTHERAPY WORKFORCE







is the number of **practising physiotherapists** per 10,000 population in **Congo (Democratic Republic)** in **2024**.

### **GENDER**

### IN THE COUNTRY/TERRITORY



of physiotherapists in the Congo Physical Therapists Union are female



### IN THE AFRICA REGION



of physiotherapists in **member organisations** in the **Africa region** are female





### **ENTRY LEVEL EDUCATION PROGRAMMES**



0.49

entry level education programmes in Congo (Democratic Republic) per 5 million population in 2024



0.56

is the **average** number of entry level education programmes per 5 million population in the **Africa region** in 2024



## **Diploma**

is the minimum qualification required to practice in Congo (Democratic Republic)



### PHYSIOTHERAPY PRACTICE













### **RESPONSE TO SURVEY IN 2024**

| Africa region               |          | Asia Western Pacific region |                      | Europe region             |                | North America<br>Caribbean region | South America region                                                                                                                         |
|-----------------------------|----------|-----------------------------|----------------------|---------------------------|----------------|-----------------------------------|----------------------------------------------------------------------------------------------------------------------------------------------|
| Angola                      | Sudan    | Afghanistan                 | Papua New Guinea     | Austria