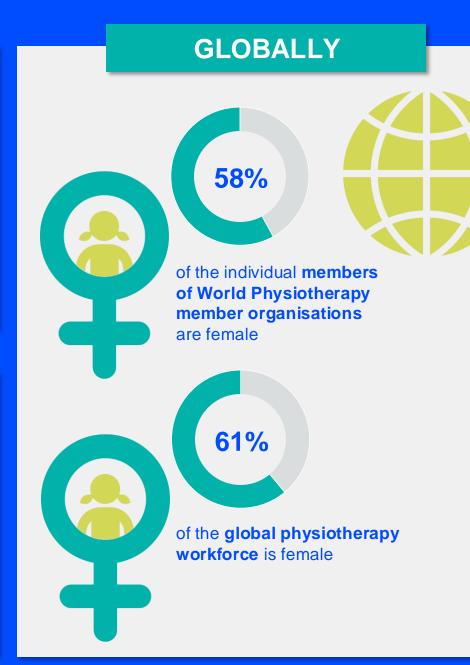

### **GENDER**

### IN THE AFRICA REGION

of physiotherapists in **member organisations** in the **Africa region** are female