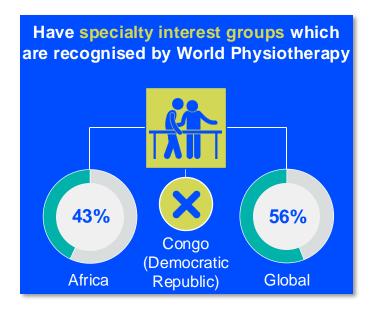

AND PHYSIOTHERAPY WORKFORCE







is the number of **practising physiotherapists** per 10,000 population in **Congo (Democratic Republic)** in **2024**.

### **GENDER**

### IN THE COUNTRY/TERRITORY



of physiotherapists in the Congo Physical Therapists Union are female



### IN THE AFRICA REGION



of physiotherapists in **member organisations** in the **Africa region** are female





### **ENTRY LEVEL EDUCATION PROGRAMMES**



0.49

entry level education programmes in Congo (Democratic Republic) per 5 million population in 2024



0.56

is the **average** number of entry level education programmes per 5 million population in the **Africa region** in 2024



## **Diploma**

is the minimum qualification required to practice in Congo (Democratic Republic)



### PHYSIOTHERAPY PRACTICE













### **RESPONSE TO SURVEY IN 2024**

| Africa region               |          | Asia Western Pacific region |                      | Europe region             |                | North America<br>Caribbean region | South America region                                                                                                                         |
|-----------------------------|----------|-----------------------------|----------------------|---------------------------|----------------|-----------------------------------|----------------------------------------------------------------------------------------------------------------------------------------------|
| Angola                      | Sudan    | Afghanistan                 | Papua New Guinea     | Austria