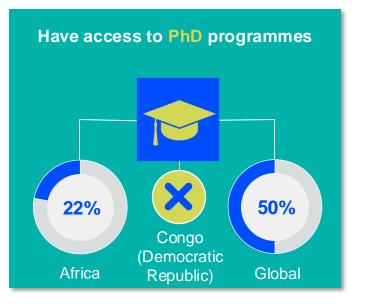

THERAPY WORKFORCE







is the number of **practising physiotherapists** per 10,000 population in **Congo (Democratic Republic)** in **2024**.

### **GENDER**

### IN THE COUNTRY/TERRITORY



of physiotherapists in the Congo Physical Therapists Union are female



### IN THE AFRICA REGION



of physiotherapists in **member organisations** in the **Africa region** are female





### **ENTRY LEVEL EDUCATION PROGRAMMES**



0.49

entry level education programmes in Congo (Democratic Republic) per 5 million population in 2024



0.56

is the **average** number of entry level education programmes per 5 million population in the **Africa region** in 2024



## **Diploma**

is the minimum qualification required to practice in Congo (Democratic Republic)



### PHYSIOTHERAPY PRACTICE













### **RESPONSE TO SURVEY IN 2024**

| Africa region               |          | Asia Western Pacific region |                      | Europe region             |                | North America<br>Caribbean region | South America region                                                                                                                         |
|-----------------------------|----------|-----------------------------|----------------------|---------------------------|----------------|-----------------------------------|----------------------------------------------------------------------------------------------------------------------------------------------|
| Angola                      | Sudan    | Afghanistan                 | Papua New Guinea     | Austria