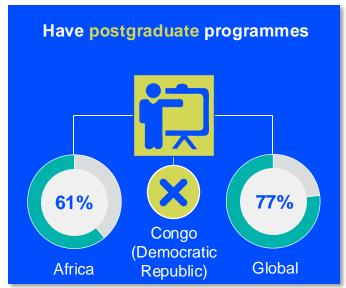

IOTHERAPY WORKFORCE







is the number of **practising physiotherapists** per 10,000 population in **Congo (Democratic Republic)** in **2024**.

### **GENDER**

### IN THE COUNTRY/TERRITORY



of physiotherapists in the Congo Physical Therapists Union are female



### IN THE AFRICA REGION



of physiotherapists in **member organisations** in the **Africa region** are female





### **ENTRY LEVEL EDUCATION PROGRAMMES**



0.49

entry level education programmes in Congo (Democratic Republic) per 5 million population in 2024



0.56

is the **average** number of entry level education programmes per 5 million population in the **Africa region** in 2024



## **Diploma**

is the minimum qualification required to practice in Congo (Democratic Republic)



### PHYSIOTHERAPY PRACTICE













### **RESPONSE TO SURVEY IN 2024**

| Africa region               |          | Asia Western Pacific region |                      | Europe region             |                | North America<br>Caribbean region | South America region                                                                                                                         |
|-----------------------------|----------|-----------------------------|----------------------|---------------------------|----------------|-----------------------------------|----------------------------------------------------------------------------------------------------------------------------------------------|
| Angola                      | Sudan    | Afghanistan                 | Papua New Guinea     | Austria