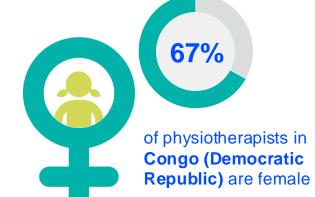

### IN THE COUNTRY/TERRITORY

of physiotherapists in the Congo Physical Therapists Union are female