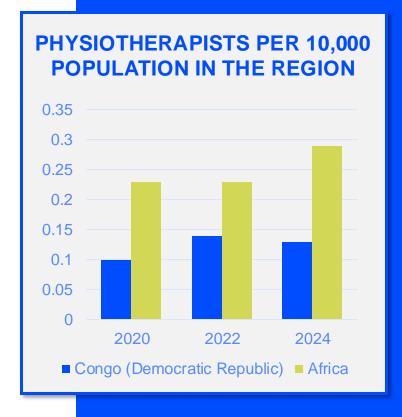

# MEMBERSHIP AND PHYSIOTHERAPY WORKFORCE

is the number of **practising physiotherapists** per 10,000 population in **Congo (Democratic Republic)** in **2024**.