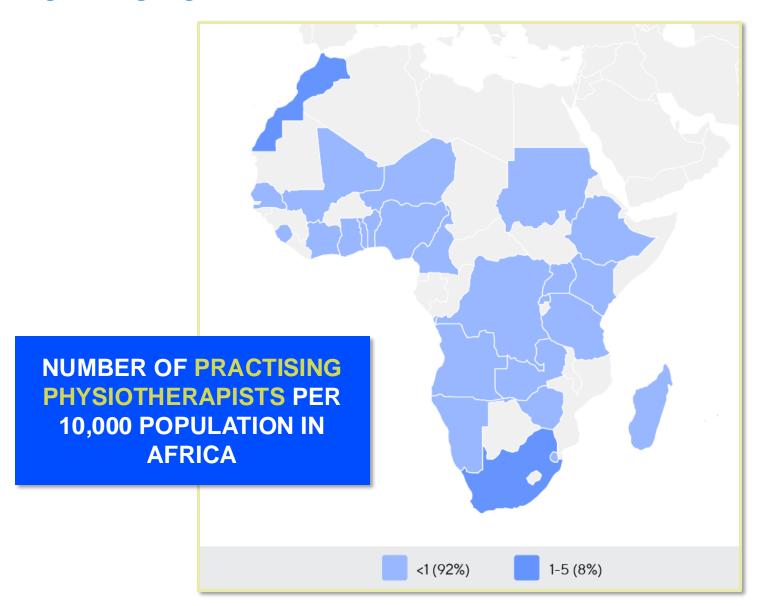

# MEMBERSHIP AND PHYSIOTHERAPY WORKFORCE

is the number of **practising physiotherapists** per 10,000 population in **Congo (Democratic Republic)** in **2024**.