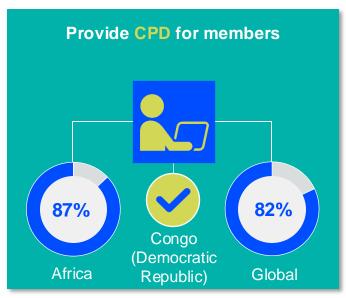

D PHYSIOTHERAPY WORKFORCE







is the number of **practising physiotherapists** per 10,000 population in **Congo (Democratic Republic)** in **2024**.

### **GENDER**

### IN THE COUNTRY/TERRITORY



of physiotherapists in the Congo Physical Therapists Union are female



### IN THE AFRICA REGION



of physiotherapists in **member organisations** in the **Africa region** are female





### **ENTRY LEVEL EDUCATION PROGRAMMES**



0.49

entry level education programmes in Congo (Democratic Republic) per 5 million population in 2024



0.56

is the **average** number of entry level education programmes per 5 million population in the **Africa region** in 2024



## **Diploma**

is the minimum qualification required to practice in Congo (Democratic Republic)



### PHYSIOTHERAPY PRACTICE













### **RESPONSE TO SURVEY IN 2024**

| Africa region               |          | Asia Western Pacific region |                      | Europe region             |                | North America<br>Caribbean region | South America region                                                                                                                         |
|-----------------------------|----------|-----------------------------|----------------------|---------------------------|----------------|-----------------------------------|----------------------------------------------------------------------------------------------------------------------------------------------|
| Angola                      | Sudan    | Afghanistan                 | Papua New Guinea     | Austria