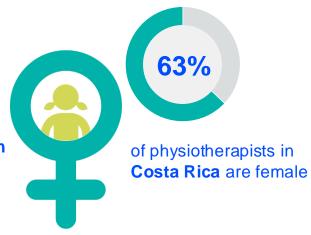

#### **GENDER**

#### IN THE SOUTH AMERICA REGION

Costa Rica are female

are female