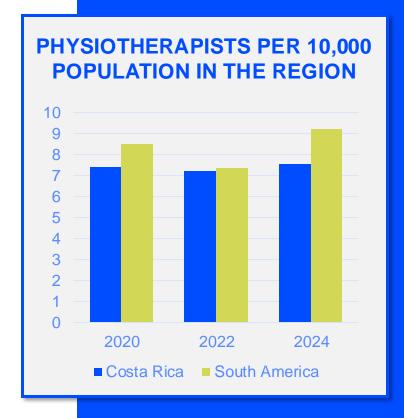

2024

# ANNUAL MEMBERSHIP CENSUS

COSTA RICA



#### MEMBERSHIP AND PHYSIOTHERAPY WORKFORCE





## MEMBERSHIP AND PHYSIOTHERAPY WORKFORCE







#### **GENDER**

#### IN THE COUNTRY/TERRITORY





#### IN THE SOUTH AMERICA REGION

Costa Rica are female



are female





#### **ENTRY LEVEL EDUCATION PROGRAMMES**



4.8
entry level education
programmes in Costa Rica per
5 million population in 2024



14.19

is the **average** number of entry level education programmes per 5 million population in the **South America region** in 2024



### **Bachelor's degree**

is the minimum qualification required to practice in Costa Rica

NUMBER OF ENTRY LEVEL EDUCATION PROGRAMMES PER 5,000,000 POPULATION



#### PHYSIOTHERAPY PRACTICE













#### **RESPONSE TO SURVEY IN 2024**

| Africa region               |          | Asia Western Pacific region |                      | Europe region             |                | North America<br>C