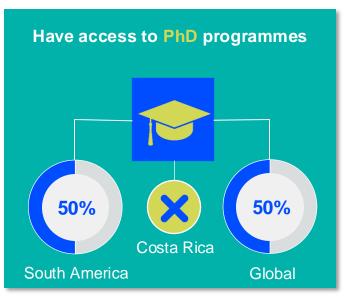

2024

# ANNUAL MEMBERSHIP CENSUS

COSTA RICA



#### MEMBERSHIP AND PHYSIOTHERAPY WORKFORCE





## MEMBERSHIP AND PHYSIOTHERAPY WORKFORCE







#### **GENDER**

#### IN THE COUNTRY/TERRITORY





#### IN THE SOUTH AMERICA REGION

Costa Rica are female



are female





#### **ENTRY LEVEL EDUCATION PROGRAMMES**



4.8
entry level education
programmes in Costa Rica per
5 million population in 2024



14.19

is the **average** number of entry level education programmes per 5 million population in the **South America region** in 2024



### **Bachelor's degree**

is the minimum qualification required to practice in Costa Rica

NUMBER OF ENTRY LEVEL EDUCATION PROGRAMMES PER 5,000,000 POPULATION



#### PHYSIOTHERAPY PRACTICE













#### **RESPONSE TO SURVEY IN 2024**

| Africa region               |          | Asia Western Pacific region |                      | Europe region             |                | North America<br>Caribbean region | South America region                                                                                                                         |
|-----------------------------|----------|-----------------------------|----------------------|---------------------------|----------------|-----------------------------------|----------------------------------------------------------------------------------------------------------------------------------------------|
| Angola                      | Sudan    | Afghanistan                 | Papua New Guinea     | Austria