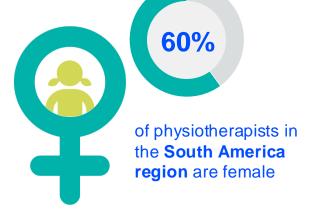

2024

# ANNUAL MEMBERSHIP CENSUS

COSTA RICA



#### MEMBERSHIP AND PHYSIOTHERAPY WORKFORCE





## MEMBERSHIP AND PHYSIOTHERAPY WORKFORCE







#### **GENDER**

#### IN THE COUNTRY/TERRITORY





#### IN THE SOUTH AMERICA REGION

Costa Rica are female



are female





#### **ENTRY LEVEL EDUCATION PROGRAMMES**



4.8
entry level education
programmes in Costa Rica per
5 million population in 2024



14.19

is the **average** number of entry level education programmes per 5 million population in the **South America region** in 2024



### **Bachelor's degree**

is the minimum qualification required to practice in Costa Rica

NUMBER OF ENTRY LEVEL EDUCATION PROGRAMMES PER 5,000,000 POPULATION



#### PHYSIOTHERAPY PRACTICE













#### **RESPONSE TO SURVEY IN 2024**

| Africa region               |          | Asia Western Pacific region |                      | Europe region             |                | North America<br>Caribbean region | South America region