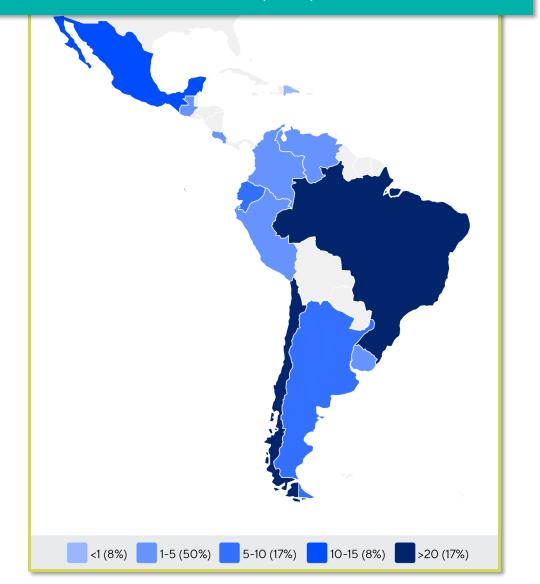

#### **ENTRY LEVEL EDUCATION PROGRAMMES**

4.8
entry level education
programmes in Costa Rica per
5 million population in 2024

14.19

is the **average** number of entry level education programmes per 5 million population in the **South America region** in 2024