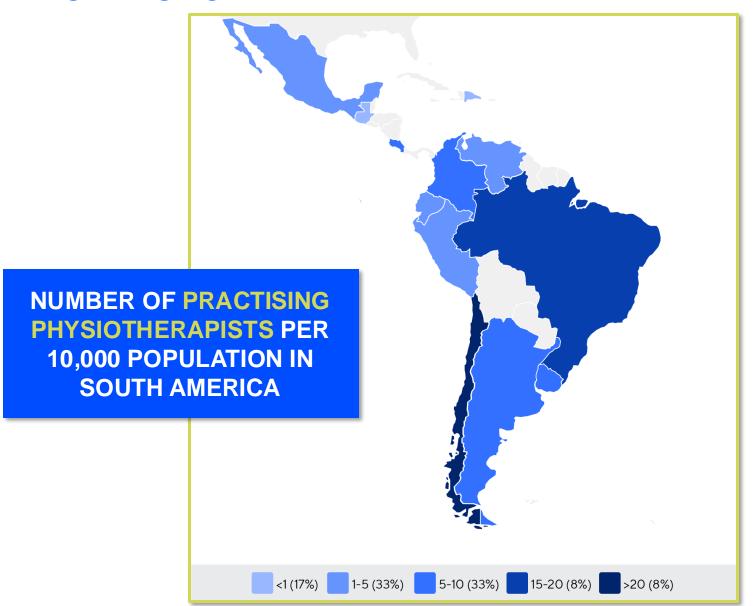

#### IN THE SOUTH AMERICA REGION

Costa Rica are female

are female

#### PHYSIOTHERAPY PRACTICE