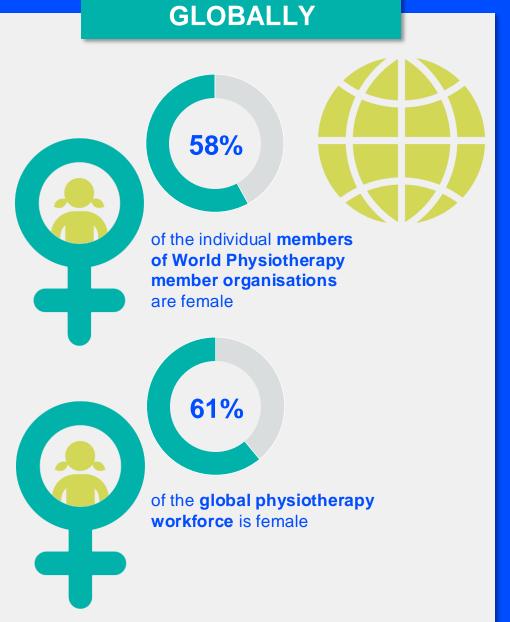

2024

# ANNUAL MEMBERSHIP CENSUS

COSTA RICA



#### MEMBERSHIP AND PHYSIOTHERAPY WORKFORCE





## MEMBERSHIP AND PHYSIOTHERAPY WORKFORCE







#### **GENDER**

#### IN THE COUNTRY/TERRITORY





#### IN THE SOUTH AMERICA REGION

Costa Rica are female



are female





#### **ENTRY LEVEL EDUCATION PROGRAMMES**



4.8
entry level education
programmes in Costa Rica per
5 million population in 2024



14.19

is the **average** number of entry level education programmes per 5 million population in the **South America region** in 2024



### **Bachelor's degree**

is the minimum qualification required to practice in Costa Rica

NUMBER OF ENTRY LEVEL EDUCATION PROGRAMMES PER 5,000,000 POPULATION



#### PHYSIOTHERAPY PRACTICE













#### **RESPONSE TO SURVEY IN 2024**

| Africa region               |          | Asia Western Pacific region |                      | Europe region             |                | North America<br>Caribbean region | South America region