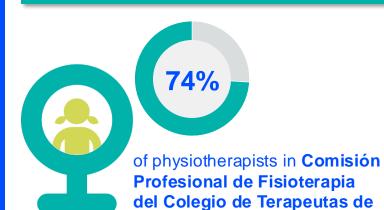

2024

# ANNUAL MEMBERSHIP CENSUS

COSTA RICA



#### MEMBERSHIP AND PHYSIOTHERAPY WORKFORCE





## MEMBERSHIP AND PHYSIOTHERAPY WORKFORCE







#### **GENDER**

#### IN THE COUNTRY/TERRITORY





#### IN THE SOUTH AMERICA REGION

Costa Rica are female



are female





#### **ENTRY LEVEL EDUCATION PROGRAMMES**



4.8
entry level education
programmes in Costa Rica per
5 million population in 2024



14.19

is the **average** number of entry level education programmes per 5 million population in the **South America region** in 2024



### **Bachelor's degree**

is the minimum qualification required to practice in Costa Rica

NUMBER OF ENTRY LEVEL EDUCATION PROGRAMMES PER 5,000,000 POPULATION



#### PHYSIOTHERAPY PRACTICE













#### **RESPONSE TO SURVEY IN 2024**

| Africa region               |          | Asia Western Pacific region |                      | Europe region             |                | North America<br>Caribbean region | South America region