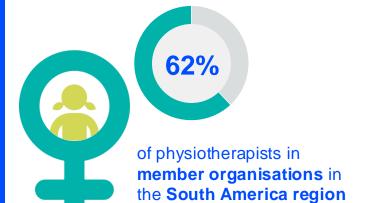

2024

# ANNUAL MEMBERSHIP CENSUS

COSTA RICA



#### MEMBERSHIP AND PHYSIOTHERAPY WORKFORCE





## MEMBERSHIP AND PHYSIOTHERAPY WORKFORCE







#### **GENDER**

#### IN THE COUNTRY/TERRITORY





#### IN THE SOUTH AMERICA REGION

Costa Rica are female



are female





#### **ENTRY LEVEL EDUCATION PROGRAMMES**



4.8
entry level education
programmes in Costa Rica per
5 million population in 2024



14.19

is the **average** number of entry level education programmes per 5 million population in the **South America region** in 2024



### **Bachelor's degree**

is the minimum qualification required to practice in Costa Rica

NUMBER OF ENTRY LEVEL EDUCATION PROGRAMMES PER 5,000,000 POPULATION



#### PHYSIOTHERAPY PRACTICE













#### **RESPONSE TO SURVEY IN 2024**

| Africa region               |          | Asia Western Pacific region |                      | Europe region             |                | North America<br>Caribbean region | South America region