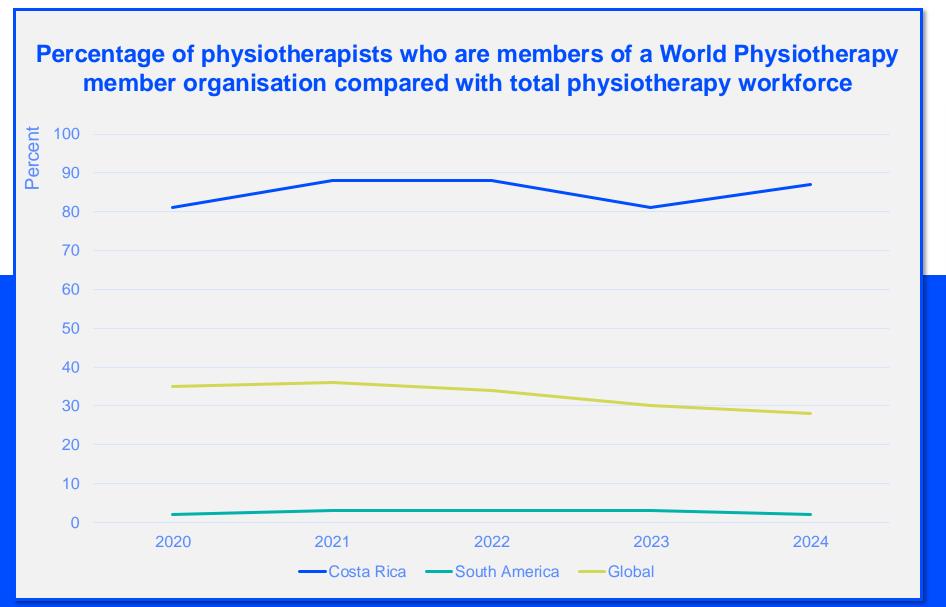

#### MEMBERSHIP AND PHYSIOTHERAPY WORKFORCE

#### IN THE COUNTRY/TERRITORY

#### IN THE SOUTH AMERICA REGION

Costa Rica are female

are female