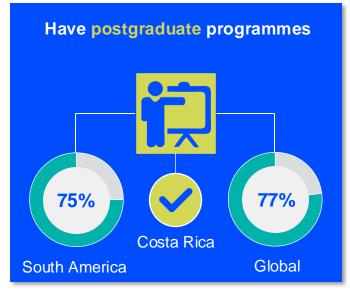

2024

# ANNUAL MEMBERSHIP CENSUS

COSTA RICA



#### MEMBERSHIP AND PHYSIOTHERAPY WORKFORCE





## MEMBERSHIP AND PHYSIOTHERAPY WORKFORCE







#### **GENDER**

#### IN THE COUNTRY/TERRITORY





#### IN THE SOUTH AMERICA REGION

Costa Rica are female



are female





#### **ENTRY LEVEL EDUCATION PROGRAMMES**



4.8
entry level education
programmes in Costa Rica per
5 million population in 2024



14.19

is the **average** number of entry level education programmes per 5 million population in the **South America region** in 2024



### **Bachelor's degree**

is the minimum qualification required to practice in Costa Rica

NUMBER OF ENTRY LEVEL EDUCATION PROGRAMMES PER 5,000,000 POPULATION



#### PHYSIOTHERAPY PRACTICE













#### **RESPONSE TO SURVEY IN 2024**

| Africa region               |          | Asia Western Pacific region |                      | Europe region             |                | North America<br>Caribbean region | South America region                                                                                                                         |
|-----------------------------|----------|-----------------------------|----------------------|---------------------------|----------------|-----------------------------------|----------------------------------------------------------------------------------------------------------------------------------------------|
| Angola                      | Sudan    | Afghanistan                 | Papua New Guinea     | Austria