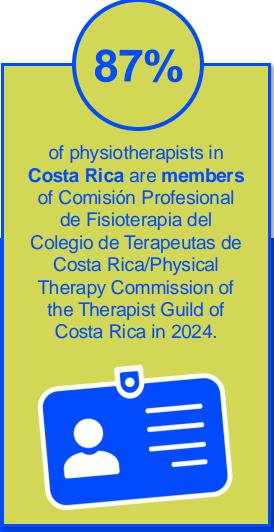

2024

# ANNUAL MEMBERSHIP CENSUS

COSTA RICA



#### MEMBERSHIP AND PHYSIOTHERAPY WORKFORCE





## MEMBERSHIP AND PHYSIOTHERAPY WORKFORCE







#### **GENDER**

#### IN THE COUNTRY/TERRITORY





#### IN THE SOUTH AMERICA REGION

Costa Rica are female



are female





#### **ENTRY LEVEL EDUCATION PROGRAMMES**



4.8
entry level education
programmes in Costa Rica per
5 million population in 2024



14.19

is the **average** number of entry level education programmes per 5 million population in the **South America region** in 2024



### **Bachelor's degree**

is the minimum qualification required to practice in Costa Rica

NUMBER OF ENTRY LEVEL EDUCATION PROGRAMMES PER 5,000,000 POPULATION



#### PHYSIOTHERAPY PRACTICE













#### **RESPONSE TO SURVEY IN 2024**

| Africa region               |          | Asia Western Pacific region |                      | Europe region