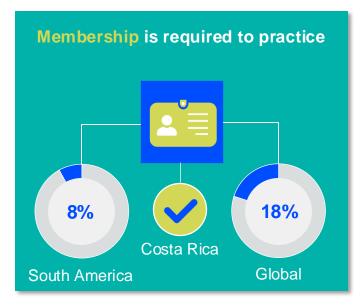

2024

# ANNUAL MEMBERSHIP CENSUS

COSTA RICA



#### MEMBERSHIP AND PHYSIOTHERAPY WORKFORCE





## MEMBERSHIP AND PHYSIOTHERAPY WORKFORCE







#### **GENDER**

#### IN THE COUNTRY/TERRITORY





#### IN THE SOUTH AMERICA REGION

Costa Rica are female



are female





#### **ENTRY LEVEL EDUCATION PROGRAMMES**



4.8
entry level education
programmes in Costa Rica per
5 million population in 2024



14.19

is the **average** number of entry level education programmes per 5 million population in the **South America region** in 2024



### **Bachelor's degree**

is the minimum qualification required to practice in Costa Rica

NUMBER OF ENTRY LEVEL EDUCATION PROGRAMMES PER 5,000,000 POPULATION



#### PHYSIOTHERAPY PRACTICE













#### **RESPONSE TO SURVEY IN 2024**

| Africa region               |          | Asia Western Pacific region |                      | Europe region             |                | North America<br>Caribbean region | South America region                                                                                                                         |
|-----------------------------|----------|-----------------------------|----------------------|---------------------------|----------------|-----------------------------------|----------------------------------------------------------------------------------------------------------------------------------------------|
| Angola                      | Sudan    | Afghanistan                 | Papua New Guinea     | Austria