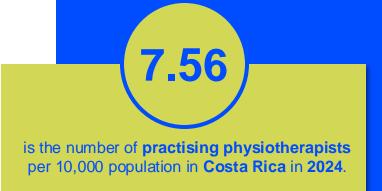

2024

# ANNUAL MEMBERSHIP CENSUS

COSTA RICA



#### MEMBERSHIP AND PHYSIOTHERAPY WORKFORCE





## MEMBERSHIP AND PHYSIOTHERAPY WORKFORCE







#### **GENDER**

#### IN THE COUNTRY/TERRITORY





#### IN THE SOUTH AMERICA REGION

Costa Rica are female



are female





#### **ENTRY LEVEL EDUCATION PROGRAMMES**



4.8
entry level education
programmes in Costa Rica per
5 million population in 2024



14.19

is the **average** number of entry level education programmes per 5 million population in the **South America region** in 2024



### **Bachelor's degree**

is the minimum qualification required to practice in Costa Rica

NUMBER OF ENTRY LEVEL EDUCATION PROGRAMMES PER 5,000,000 POPULATION



#### PHYSIOTHERAPY PRACTICE













#### **RESPONSE TO SURVEY IN 2024**

| Africa region               |          | Asia Western Pacific region |                      | Europe region             |                | North America<br>Car