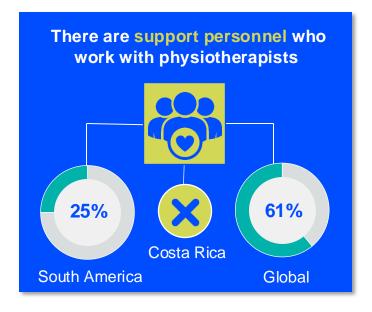

2024

# ANNUAL MEMBERSHIP CENSUS

COSTA RICA



#### MEMBERSHIP AND PHYSIOTHERAPY WORKFORCE





## MEMBERSHIP AND PHYSIOTHERAPY WORKFORCE







#### **GENDER**

#### IN THE COUNTRY/TERRITORY





#### IN THE SOUTH AMERICA REGION

Costa Rica are female



are female





#### **ENTRY LEVEL EDUCATION PROGRAMMES**



4.8
entry level education
programmes in Costa Rica per
5 million population in 2024



14.19

is the **average** number of entry level education programmes per 5 million population in the **South America region** in 2024



### **Bachelor's degree**

is the minimum qualification required to practice in Costa Rica

NUMBER OF ENTRY LEVEL EDUCATION PROGRAMMES PER 5,000,000 POPULATION



#### PHYSIOTHERAPY PRACTICE













#### **RESPONSE TO SURVEY IN 2024**

| Africa region               |          | Asia Western Pacific region |                      | Europe region             |                | North America<br>Caribbean region | South America region                                                                                                                         |
|-----------------------------|----------|-----------------------------|----------------------|---------------------------|----------------|-----------------------------------|----------------------------------------------------------------------------------------------------------------------------------------------|
| Angola                      | Sudan    | Afghanistan                 | Papua New Guinea     | Austria