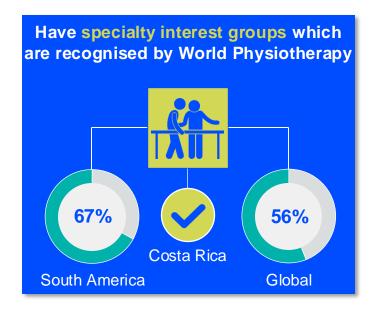

2024

# ANNUAL MEMBERSHIP CENSUS

COSTA RICA



#### MEMBERSHIP AND PHYSIOTHERAPY WORKFORCE





## MEMBERSHIP AND PHYSIOTHERAPY WORKFORCE







#### **GENDER**

#### IN THE COUNTRY/TERRITORY





#### IN THE SOUTH AMERICA REGION

Costa Rica are female



are female





#### **ENTRY LEVEL EDUCATION PROGRAMMES**



4.8
entry level education
programmes in Costa Rica per
5 million population in 2024



14.19

is the **average** number of entry level education programmes per 5 million population in the **South America region** in 2024



### **Bachelor's degree**

is the minimum qualification required to practice in Costa Rica

NUMBER OF ENTRY LEVEL EDUCATION PROGRAMMES PER 5,000,000 POPULATION



#### PHYSIOTHERAPY PRACTICE













#### **RESPONSE TO SURVEY IN 2024**

| Africa region               |          | Asia Western Pacific region |                      | Europe region             |                | North America<br>Caribbean region | South America region                                                                                                                         |
|-----------------------------|----------|-----------------------------|----------------------|---------------------------|----------------|-----------------------------------|----------------------------------------------------------------------------------------------------------------------------------------------|
| Angola                      | Sudan    | Afghanistan                 | Papua New Guinea     | Austria