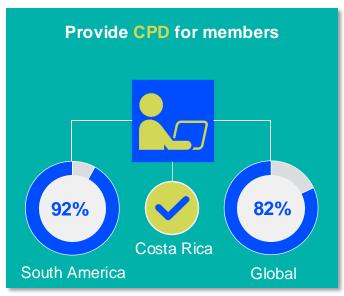

2024

# ANNUAL MEMBERSHIP CENSUS

COSTA RICA



#### MEMBERSHIP AND PHYSIOTHERAPY WORKFORCE





## MEMBERSHIP AND PHYSIOTHERAPY WORKFORCE







#### **GENDER**

#### IN THE COUNTRY/TERRITORY





#### IN THE SOUTH AMERICA REGION

Costa Rica are female



are female





#### **ENTRY LEVEL EDUCATION PROGRAMMES**



4.8
entry level education
programmes in Costa Rica per
5 million population in 2024



14.19

is the **average** number of entry level education programmes per 5 million population in the **South America region** in 2024



### **Bachelor's degree**

is the minimum qualification required to practice in Costa Rica

NUMBER OF ENTRY LEVEL EDUCATION PROGRAMMES PER 5,000,000 POPULATION



#### PHYSIOTHERAPY PRACTICE













#### **RESPONSE TO SURVEY IN 2024**

| Africa region               |          | Asia Western Pacific region |                      | Europe region             |                | North America<br>Caribbean region | South America region                                                                                                                         |
|-----------------------------|----------|-----------------------------|----------------------|---------------------------|----------------|-----------------------------------|----------------------------------------------------------------------------------------------------------------------------------------------|
| Angola                      | Sudan    | Afghanistan                 | Papua New Guinea     | Austria