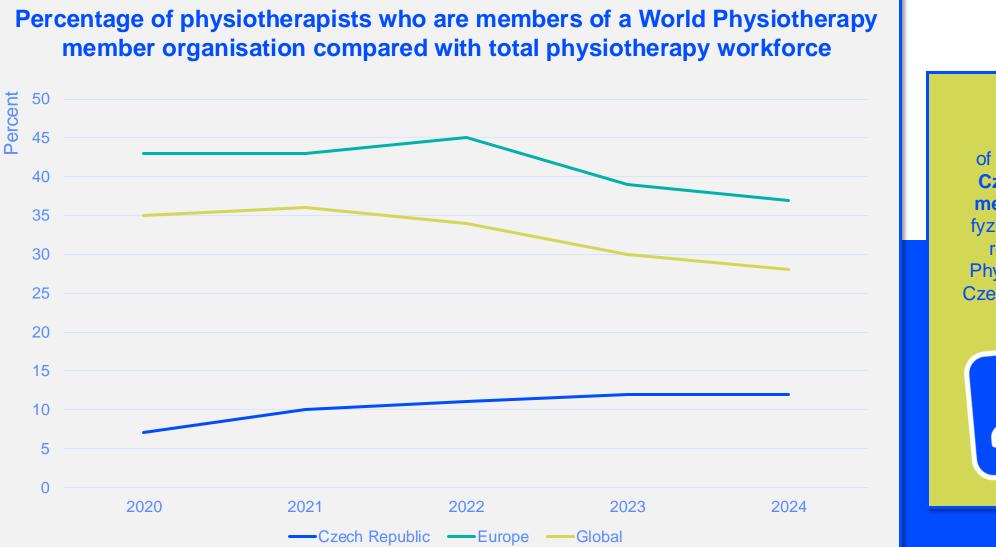

## **MEMBERSHIP AND PHYSIOTHERAPY WORKFORCE**

of physiotherapists in **Czech Republic** are **members** of the Unie fyziotherapeutu Ceské republiky/Union of Physiotherapists of the Czech Republic in 2024.

12%

### MEMBERSHIP AND PHYSIOTHERAPY WORKFORCE