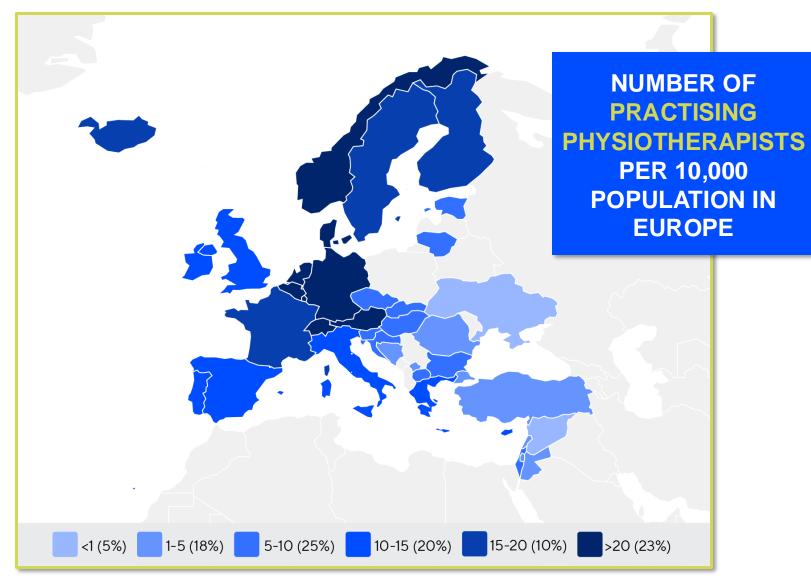

2024

ANNUAL MEMBERSHIP CENSUS CZECH REPUBLIC



## **MEMBERSHIP AND PHYSIOTHERAPY WORKFORCE**



of physiotherapists in **Czech Republic** are **members** of the Unie fyziotherapeutu Ceské republiky/Union of Physiotherapists of the Czech Republic in 2024.

12%



### MEMBERSHIP AND PHYSIOTHERAPY WORKFORCE



#### PHYSIOTHERAPISTS PER 10,000 POPULATION IN THE REGION



7.27

# **GENDER**



# **ENTRY LEVEL EDUCATION PROGRAMMES**



**5.98** entry level education programmes in Czech Republic per 5 million population in 2024



### **7.46** is the **average** number of entry level education programmes per 5 million population in the **Europe region** in

2024



# **Bachelor's degree**

is the **minimum qualification** required to practice in **Czech Republic** 

### NUMBER OF ENTRY LEVEL EDUCATION PROGRAMMES PER 5,000,000 POPULATION



# **PHYSIOTHERAPY PRACTICE**



Czech

Republic

Europe

Global

Czech

Republic

Europe

Global

Czech

Republic

Global

Europe

# **RESPONSE TO SURVEY IN 2024**

| Africa region                  |          | Asia Western Pacific region |