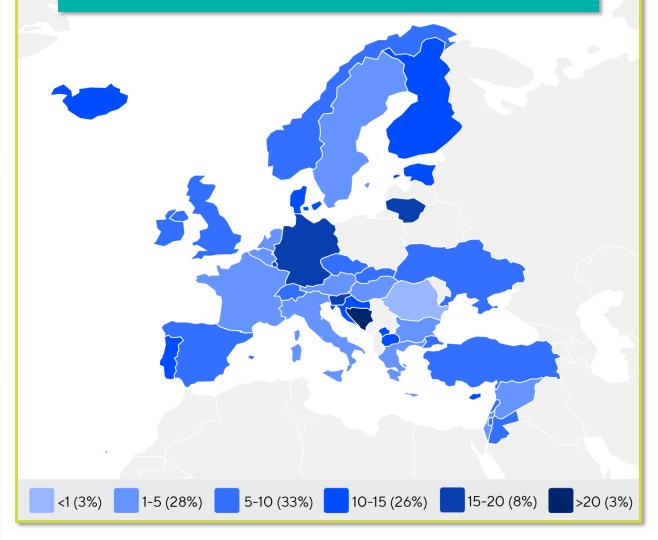

### NUMBER OF ENTRY LEVEL EDUCATION PROGRAMMES PER 5,000,000 POPULATION

# **ENTRY LEVEL EDUCATION PROGRAMMES**

**5.98** entry level education programmes in Czech Republic per 5 million population in 2024

### **7.46** is the **average** number of entry level education programmes per 5 million population in the **Europe region** in

2024