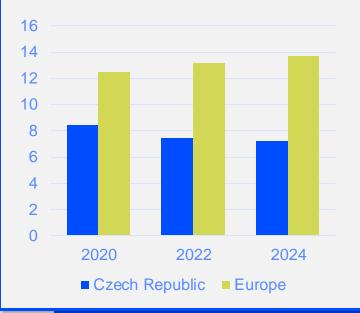

2024

ANNUAL MEMBERSHIP CENSUS CZECH REPUBLIC



## **MEMBERSHIP AND PHYSIOTHERAPY WORKFORCE**



of physiotherapists in **Czech Republic** are **members** of the Unie fyziotherapeutu Ceské republiky/Union of Physiotherapists of the Czech Republic in 2024.

12%



### MEMBERSHIP AND PHYSIOTHERAPY WORKFORCE



#### PHYSIOTHERAPISTS PER 10,000 POPULATION IN THE REGION



7.27

# **GENDER**



# **ENTRY LEVEL EDUCATION PROGRAMMES**



**5.98** entry level education programmes in Czech Republic per 5 million population in 2024



### **7.46** is the **average** number of entry level education programmes per 5 million population in the **Europe region** in

2024



# **Bachelor's degree**

is the **minimum qualification** required to practice in **Czech Republic** 

### NUMBER OF ENTRY LEVEL EDUCATION PROGRAMMES PER 5,000,000 POPULATION



# **PHYSIOTHERAPY PRACTICE**



Czech

Republic

Europe

Global

Czech

Republic

Europe

Global

Czech

Republic

Global

Europe

# **RESPONSE TO SURVEY IN 2024**

| Africa region                  |          | Asia Western Pacific region |                      | Europe region             |                | North America<