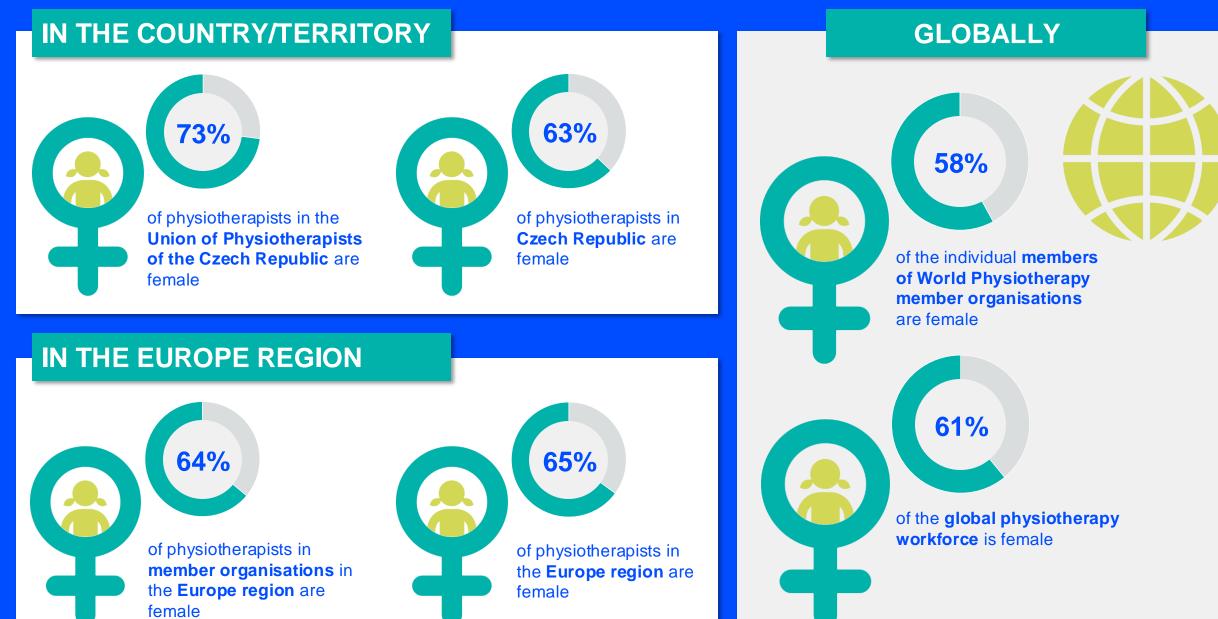

2024

ANNUAL MEMBERSHIP CENSUS CZECH REPUBLIC



## **MEMBERSHIP AND PHYSIOTHERAPY WORKFORCE**



of physiotherapists in **Czech Republic** are **members** of the Unie fyziotherapeutu Ceské republiky/Union of Physiotherapists of the Czech Republic in 2024.

12%



### MEMBERSHIP AND PHYSIOTHERAPY WORKFORCE



#### PHYSIOTHERAPISTS PER 10,000 POPULATION IN THE REGION



7.27

# **GENDER**



# **ENTRY LEVEL EDUCATION PROGRAMMES**



**5.98** entry level education programmes in Czech Republic per 5 million population in 2024



### **7.46** is the **average** number of entry level education programmes per 5 million population in the **Europe region** in

2024



# **Bachelor's degree**

is the **minimum qualification** required to practice in **Czech Republic** 

### NUMBER OF ENTRY LEVEL EDUCATION PROGRAMMES PER 5,000,000 POPULATION



# **PHYSIOTHERAPY PRACTICE**



Czech

Republic

Europe

Global

Czech

Republic

Europe

Global

Czech

Republic

Global

Europe

# **RESPONSE TO SURVEY IN 2024**

| Africa region                  |          | Asia Western Pacific region |                      | Europe region             |                | North America<br>Caribbean region |