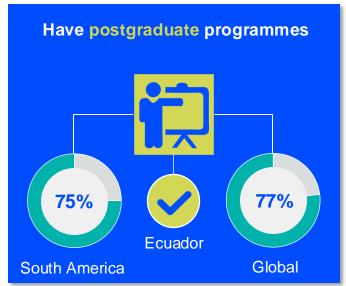

2024

# ANNUAL MEMBERSHIP CENSUS

ECUADOR



MEMBER ORGANISATION

#### MEMBERSHIP AND PHYSIOTHERAPY WORKFORCE





## MEMBERSHIP AND PHYSIOTHERAPY WORKFORCE







#### **GENDER**

#### IN THE COUNTRY/TERRITORY



#### IN THE SOUTH AMERICA REGION







#### **ENTRY LEVEL EDUCATION PROGRAMMES**



**5.5**entry level education
programmes in Ecuador per 5 million
population in 2024



14.19

is the **average** number of entry level education programmes per 5 million population in the **South America region** in 2024



### **Bachelor's degree**

is the **minimum qualification** required to practice in **Ecuador** 

NUMBER OF ENTRY LEVEL EDUCATION PROGRAMMES PER 5,000,000 POPULATION



#### PHYSIOTHERAPY PRACTICE













#### **RESPONSE TO SURVEY IN 2024**

| Africa region               |          | Asia Western Pacific region |                      | Europe region             |                | North America<br>Caribbean region | South America region                                                                                                                         |
|-----------------------------|----------|-----------------------------|----------------------|---------------------------|----------------|-----------------------------------|----------------------------------------------------------------------------------------------------------------------------------------------|
| Angola                      | Sudan    | Afghanistan                 | Papua New Guinea     | Austria