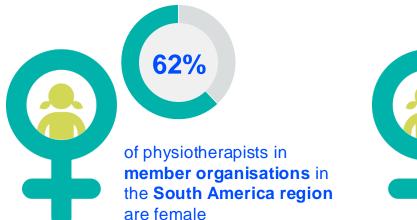

2024

# ANNUAL MEMBERSHIP CENSUS

ECUADOR



MEMBER ORGANISATION

#### MEMBERSHIP AND PHYSIOTHERAPY WORKFORCE





## MEMBERSHIP AND PHYSIOTHERAPY WORKFORCE







#### **GENDER**

#### IN THE COUNTRY/TERRITORY



#### IN THE SOUTH AMERICA REGION







#### **ENTRY LEVEL EDUCATION PROGRAMMES**



**5.5**entry level education
programmes in Ecuador per 5 million
population in 2024



14.19

is the **average** number of entry level education programmes per 5 million population in the **South America region** in 2024



### **Bachelor's degree**

is the **minimum qualification** required to practice in **Ecuador** 

NUMBER OF ENTRY LEVEL EDUCATION PROGRAMMES PER 5,000,000 POPULATION



#### PHYSIOTHERAPY PRACTICE













#### **RESPONSE TO SURVEY IN 2024**

| Africa region               |          | Asia Western Pacific region |                      | Europe region             |                | North America<br>Caribbean region | South America region