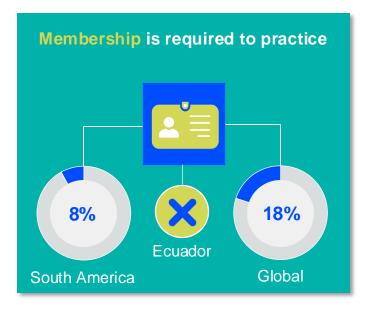

2024

# ANNUAL MEMBERSHIP CENSUS

ECUADOR



MEMBER ORGANISATION

#### MEMBERSHIP AND PHYSIOTHERAPY WORKFORCE





## MEMBERSHIP AND PHYSIOTHERAPY WORKFORCE







#### **GENDER**

#### IN THE COUNTRY/TERRITORY



#### IN THE SOUTH AMERICA REGION







#### **ENTRY LEVEL EDUCATION PROGRAMMES**



**5.5**entry level education
programmes in Ecuador per 5 million
population in 2024



14.19

is the **average** number of entry level education programmes per 5 million population in the **South America region** in 2024



### **Bachelor's degree**

is the **minimum qualification** required to practice in **Ecuador** 

NUMBER OF ENTRY LEVEL EDUCATION PROGRAMMES PER 5,000,000 POPULATION



#### PHYSIOTHERAPY PRACTICE













#### **RESPONSE TO SURVEY IN 2024**

| Africa region               |          | Asia Western Pacific region |                      | Europe region             |                | North America<br>Caribbean region | South America region                                                                                                                         |
|-----------------------------|----------|-----------------------------|----------------------|---------------------------|----------------|-----------------------------------|----------------------------------------------------------------------------------------------------------------------------------------------|
| Angola                      | Sudan    | Afghanistan                 | Papua New Guinea     | Austria