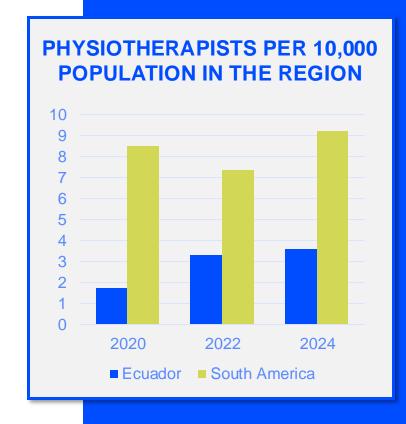

2024

# ANNUAL MEMBERSHIP CENSUS

ECUADOR



MEMBER ORGANISATION

#### MEMBERSHIP AND PHYSIOTHERAPY WORKFORCE





## MEMBERSHIP AND PHYSIOTHERAPY WORKFORCE







#### **GENDER**

#### IN THE COUNTRY/TERRITORY



#### IN THE SOUTH AMERICA REGION







#### **ENTRY LEVEL EDUCATION PROGRAMMES**



**5.5**entry level education
programmes in Ecuador per 5 million
population in 2024



14.19

is the **average** number of entry level education programmes per 5 million population in the **South America region** in 2024



### **Bachelor's degree**

is the **minimum qualification** required to practice in **Ecuador** 

NUMBER OF ENTRY LEVEL EDUCATION PROGRAMMES PER 5,000,000 POPULATION



#### PHYSIOTHERAPY PRACTICE













#### **RESPONSE TO SURVEY IN 2024**

| Africa region               |          | Asia Western Pacific region |                      | Europe region             |                | North America<br>Caribbean region | South America