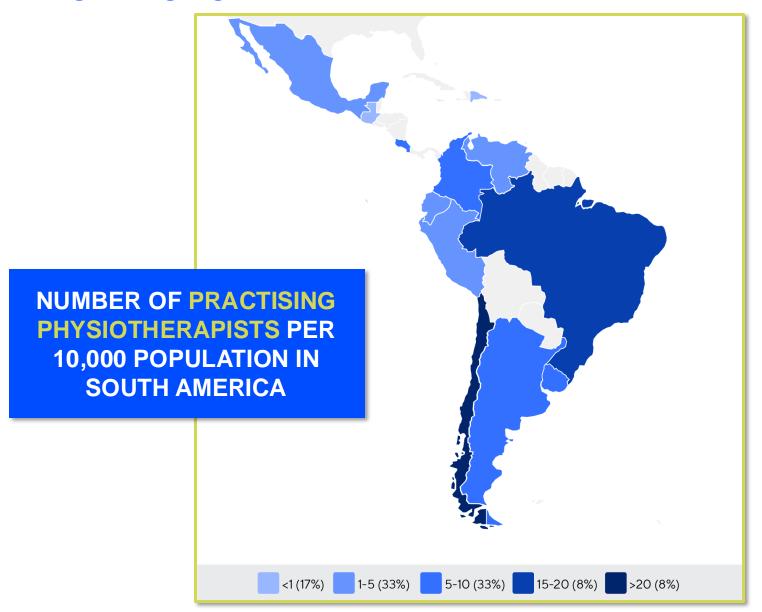

2024

# ANNUAL MEMBERSHIP CENSUS

ECUADOR



MEMBER ORGANISATION

#### MEMBERSHIP AND PHYSIOTHERAPY WORKFORCE





## MEMBERSHIP AND PHYSIOTHERAPY WORKFORCE







#### **GENDER**

#### IN THE COUNTRY/TERRITORY



#### IN THE SOUTH AMERICA REGION







#### **ENTRY LEVEL EDUCATION PROGRAMMES**



**5.5**entry level education
programmes in Ecuador per 5 million
population in 2024



14.19

is the **average** number of entry level education programmes per 5 million population in the **South America region** in 2024



### **Bachelor's degree**

is the **minimum qualification** required to practice in **Ecuador** 

NUMBER OF ENTRY LEVEL EDUCATION PROGRAMMES PER 5,000,000 POPULATION



#### PHYSIOTHERAPY PRACTICE













#### **RESPONSE TO SURVEY IN 2024**

| Africa region               |          | Asia Western Pacific region |                      | Europe region             |                | North America<br>Caribbean region | South Ameri