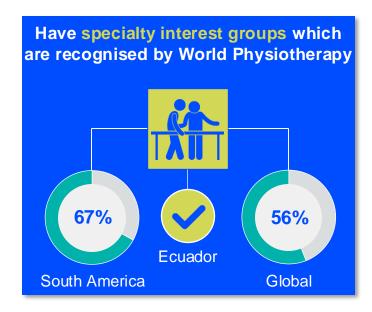

2024

# ANNUAL MEMBERSHIP CENSUS

ECUADOR



MEMBER ORGANISATION

#### MEMBERSHIP AND PHYSIOTHERAPY WORKFORCE





## MEMBERSHIP AND PHYSIOTHERAPY WORKFORCE







#### **GENDER**

#### IN THE COUNTRY/TERRITORY



#### IN THE SOUTH AMERICA REGION







#### **ENTRY LEVEL EDUCATION PROGRAMMES**



**5.5**entry level education
programmes in Ecuador per 5 million
population in 2024



14.19

is the **average** number of entry level education programmes per 5 million population in the **South America region** in 2024



### **Bachelor's degree**

is the **minimum qualification** required to practice in **Ecuador** 

NUMBER OF ENTRY LEVEL EDUCATION PROGRAMMES PER 5,000,000 POPULATION



#### PHYSIOTHERAPY PRACTICE













#### **RESPONSE TO SURVEY IN 2024**

| Africa region               |          | Asia Western Pacific region |                      | Europe region             |                | North America<br>Caribbean region | South America region                                                                                                                         |
|-----------------------------|----------|-----------------------------|----------------------|---------------------------|----------------|-----------------------------------|----------------------------------------------------------------------------------------------------------------------------------------------|
| Angola                      | Sudan    | Afghanistan                 | Papua New Guinea     | Austria