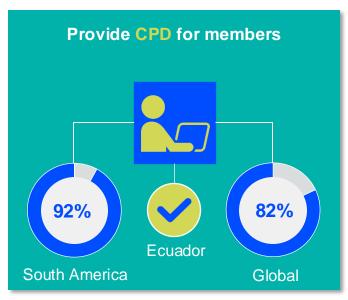

2024

# ANNUAL MEMBERSHIP CENSUS

ECUADOR



MEMBER ORGANISATION

#### MEMBERSHIP AND PHYSIOTHERAPY WORKFORCE





## MEMBERSHIP AND PHYSIOTHERAPY WORKFORCE







#### **GENDER**

#### IN THE COUNTRY/TERRITORY



#### IN THE SOUTH AMERICA REGION







#### **ENTRY LEVEL EDUCATION PROGRAMMES**



**5.5**entry level education
programmes in Ecuador per 5 million
population in 2024



14.19

is the **average** number of entry level education programmes per 5 million population in the **South America region** in 2024



### **Bachelor's degree**

is the **minimum qualification** required to practice in **Ecuador** 

NUMBER OF ENTRY LEVEL EDUCATION PROGRAMMES PER 5,000,000 POPULATION



#### PHYSIOTHERAPY PRACTICE













#### **RESPONSE TO SURVEY IN 2024**

| Africa region               |          | Asia Western Pacific region |                      | Europe region             |                | North America<br>Caribbean region | South America region                                                                                                                         |
|-----------------------------|----------|-----------------------------|----------------------|---------------------------|----------------|-----------------------------------|----------------------------------------------------------------------------------------------------------------------------------------------|
| Angola                      | Sudan    | Afghanistan                 | Papua New Guinea     | Austria