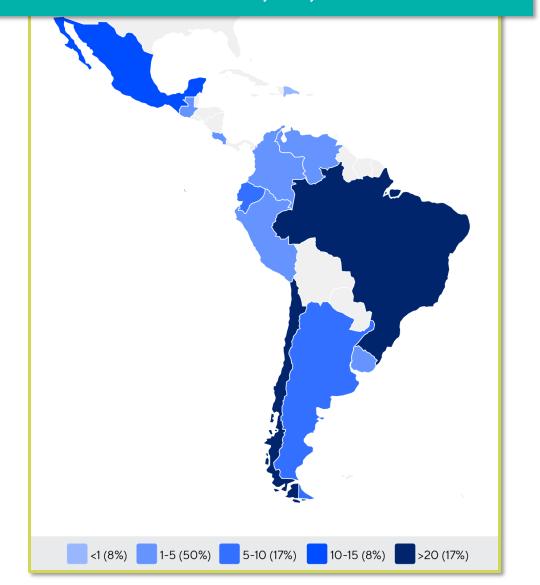

2024

# ANNUAL MEMBERSHIP CENSUS

ECUADOR



MEMBER ORGANISATION

#### MEMBERSHIP AND PHYSIOTHERAPY WORKFORCE





## MEMBERSHIP AND PHYSIOTHERAPY WORKFORCE







#### **GENDER**

#### IN THE COUNTRY/TERRITORY



#### IN THE SOUTH AMERICA REGION







#### **ENTRY LEVEL EDUCATION PROGRAMMES**



**5.5**entry level education
programmes in Ecuador per 5 million
population in 2024



14.19

is the **average** number of entry level education programmes per 5 million population in the **South America region** in 2024



### **Bachelor's degree**

is the **minimum qualification** required to practice in **Ecuador** 

NUMBER OF ENTRY LEVEL EDUCATION PROGRAMMES PER 5,000,000 POPULATION



#### PHYSIOTHERAPY PRACTICE













#### **RESPONSE TO SURVEY IN 2024**

| Africa region               |          | Asia Western Pacific region |                      | Europe region             |                | North America<br>Caribbean region | South America region                                                                                                                         |
|-----------------------------|----------|-----------------------------|----------------------|---------------------------|----------------|-----------------------------------|----------------------------------------------------------------------------------------------------------------------------------------------|
| Angola                      | Sudan    | Afghanistan                 | Papua N