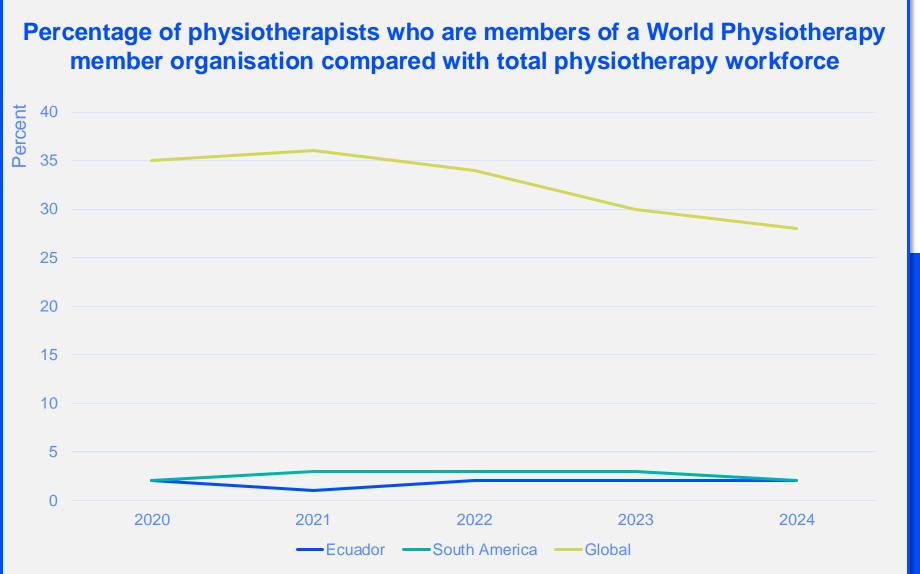

2024

# ANNUAL MEMBERSHIP CENSUS

ECUADOR



MEMBER ORGANISATION

#### MEMBERSHIP AND PHYSIOTHERAPY WORKFORCE





## MEMBERSHIP AND PHYSIOTHERAPY WORKFORCE







#### **GENDER**

#### IN THE COUNTRY/TERRITORY



#### IN THE SOUTH AMERICA REGION







#### **ENTRY LEVEL EDUCATION PROGRAMMES**



**5.5**entry level education
programmes in Ecuador per 5 million
population in 2024



14.19

is the **average** number of entry level education programmes per 5 million population in the **South America region** in 2024



### **Bachelor's degree**

is the **minimum qualification** required to practice in **Ecuador** 

NUMBER OF ENTRY LEVEL EDUCATION PROGRAMMES PER 5,000,000 POPULATION



#### PHYSIOTHERAPY PRACTICE













#### **RESPONSE TO SURVEY IN 2024**

| Africa region               |          | Asia Western Pacific region |                      | Europe region             |                |