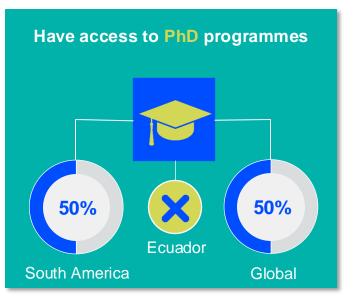

2024

# ANNUAL MEMBERSHIP CENSUS

ECUADOR



MEMBER ORGANISATION

#### MEMBERSHIP AND PHYSIOTHERAPY WORKFORCE





## MEMBERSHIP AND PHYSIOTHERAPY WORKFORCE







#### **GENDER**

#### IN THE COUNTRY/TERRITORY



#### IN THE SOUTH AMERICA REGION







#### **ENTRY LEVEL EDUCATION PROGRAMMES**



**5.5**entry level education
programmes in Ecuador per 5 million
population in 2024



14.19

is the **average** number of entry level education programmes per 5 million population in the **South America region** in 2024



### **Bachelor's degree**

is the **minimum qualification** required to practice in **Ecuador** 

NUMBER OF ENTRY LEVEL EDUCATION PROGRAMMES PER 5,000,000 POPULATION



#### PHYSIOTHERAPY PRACTICE













#### **RESPONSE TO SURVEY IN 2024**

| Africa region               |          | Asia Western Pacific region |                      | Europe region             |                | North America<br>Caribbean region | South America region                                                                                                                         |
|-----------------------------|----------|-----------------------------|----------------------|---------------------------|----------------|-----------------------------------|----------------------------------------------------------------------------------------------------------------------------------------------|
| Angola                      | Sudan    | Afghanistan                 | Papua New Guinea     | Austria