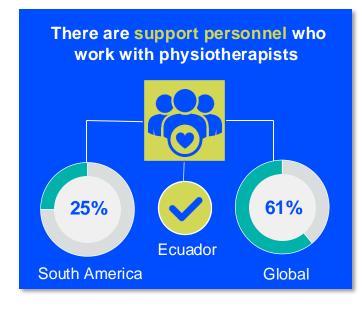

2024

# ANNUAL MEMBERSHIP CENSUS

ECUADOR



MEMBER ORGANISATION

#### MEMBERSHIP AND PHYSIOTHERAPY WORKFORCE





## MEMBERSHIP AND PHYSIOTHERAPY WORKFORCE







#### **GENDER**

#### IN THE COUNTRY/TERRITORY



#### IN THE SOUTH AMERICA REGION







#### **ENTRY LEVEL EDUCATION PROGRAMMES**



**5.5**entry level education
programmes in Ecuador per 5 million
population in 2024



14.19

is the **average** number of entry level education programmes per 5 million population in the **South America region** in 2024



### **Bachelor's degree**

is the **minimum qualification** required to practice in **Ecuador** 

NUMBER OF ENTRY LEVEL EDUCATION PROGRAMMES PER 5,000,000 POPULATION



#### PHYSIOTHERAPY PRACTICE













#### **RESPONSE TO SURVEY IN 2024**

| Africa region               |          | Asia Western Pacific region |                      | Europe region             |                | North America<br>Caribbean region | South America region                                                                                                                         |
|-----------------------------|----------|-----------------------------|----------------------|---------------------------|----------------|-----------------------------------|----------------------------------------------------------------------------------------------------------------------------------------------|
| Angola                      | Sudan    | Afghanistan                 | Papua New Guinea     | Austria