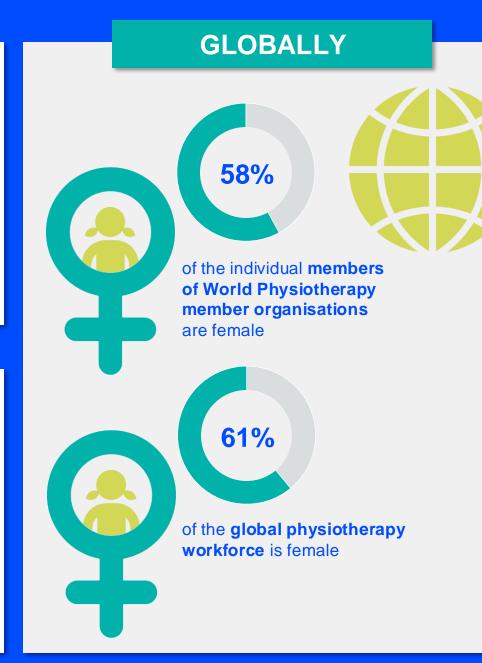

2024

# ANNUAL MEMBERSHIP CENSUS

ECUADOR



MEMBER ORGANISATION

#### MEMBERSHIP AND PHYSIOTHERAPY WORKFORCE





## MEMBERSHIP AND PHYSIOTHERAPY WORKFORCE







#### **GENDER**

#### IN THE COUNTRY/TERRITORY



#### IN THE SOUTH AMERICA REGION







#### **ENTRY LEVEL EDUCATION PROGRAMMES**



**5.5**entry level education
programmes in Ecuador per 5 million
population in 2024



14.19

is the **average** number of entry level education programmes per 5 million population in the **South America region** in 2024



### **Bachelor's degree**

is the **minimum qualification** required to practice in **Ecuador** 

NUMBER OF ENTRY LEVEL EDUCATION PROGRAMMES PER 5,000,000 POPULATION



#### PHYSIOTHERAPY PRACTICE













#### **RESPONSE TO SURVEY IN 2024**

| Africa region               |          | Asia Western Pacific region |                      | Europe region             |                | North America<br>Caribbean region | South America region