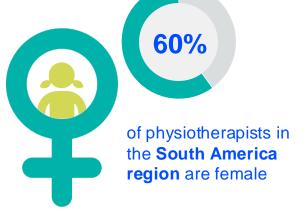

2024

# ANNUAL MEMBERSHIP CENSUS

ECUADOR



MEMBER ORGANISATION

#### MEMBERSHIP AND PHYSIOTHERAPY WORKFORCE





## MEMBERSHIP AND PHYSIOTHERAPY WORKFORCE







#### **GENDER**

#### IN THE COUNTRY/TERRITORY



#### IN THE SOUTH AMERICA REGION







#### **ENTRY LEVEL EDUCATION PROGRAMMES**



**5.5**entry level education
programmes in Ecuador per 5 million
population in 2024



14.19

is the **average** number of entry level education programmes per 5 million population in the **South America region** in 2024



### **Bachelor's degree**

is the **minimum qualification** required to practice in **Ecuador** 

NUMBER OF ENTRY LEVEL EDUCATION PROGRAMMES PER 5,000,000 POPULATION



#### PHYSIOTHERAPY PRACTICE













#### **RESPONSE TO SURVEY IN 2024**

| Africa region               |          | Asia Western Pacific region |                      | Europe region             |                | North America<br>Caribbean region | South America region