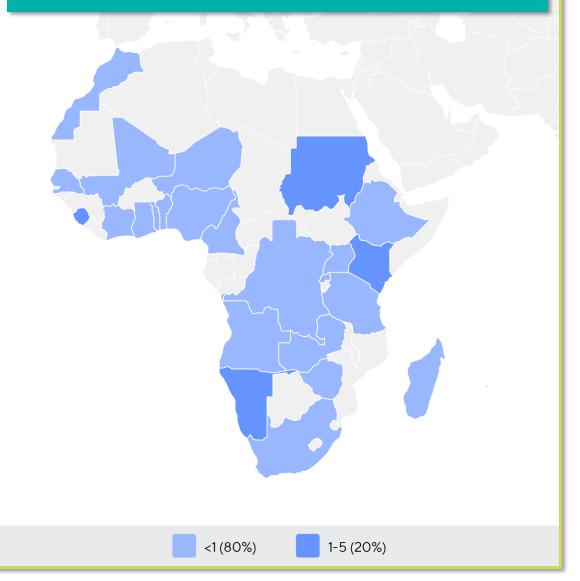

## **MEMBERSHIP AND PHYSIOTHERAPY WORKFORCE**

## MEMBERSHIP AND PHYSIOTHERAPY WORKFORCE