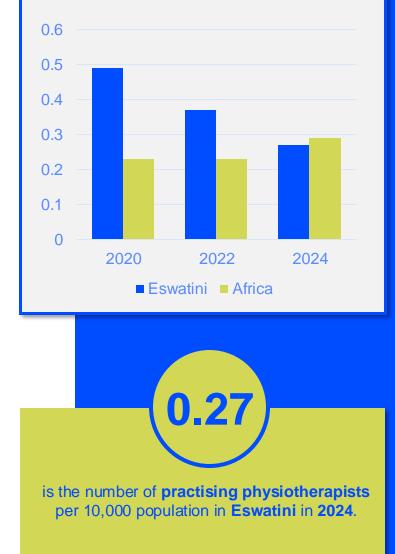

2024

ANNUAL MEMBERSHIP CENSUS

# ESWATINI



## **MEMBERSHIP AND PHYSIOTHERAPY WORKFORCE**



## MEMBERSHIP AND PHYSIOTHERAPY WORKFORCE



#### PHYSIOTHERAPISTS PER 10,000 POPULATION IN THE REGION



# **GENDER**



# **ENTRY LEVEL EDUCATION PROGRAMMES**



There are **no entry level** education programmes in Eswatini



# 0.56

is the **average** number of entry level education programmes per 5 million population in the **Africa region** in 2024



# **Bachelor's degree**

is the **minimum qualification** required to practice in **Eswatini** 

### NUMBER OF ENTRY LEVEL EDUCATION PROGRAMMES PER 5,000,000 POPULATION



# **PHYSIOTHERAPY PRACTICE**



# **RESPONSE TO SURVEY IN 2024**

| Africa region                  |          | Asia Western Pacific region |                      | Europe region             |                | North America<br>Caribbean region | South America region