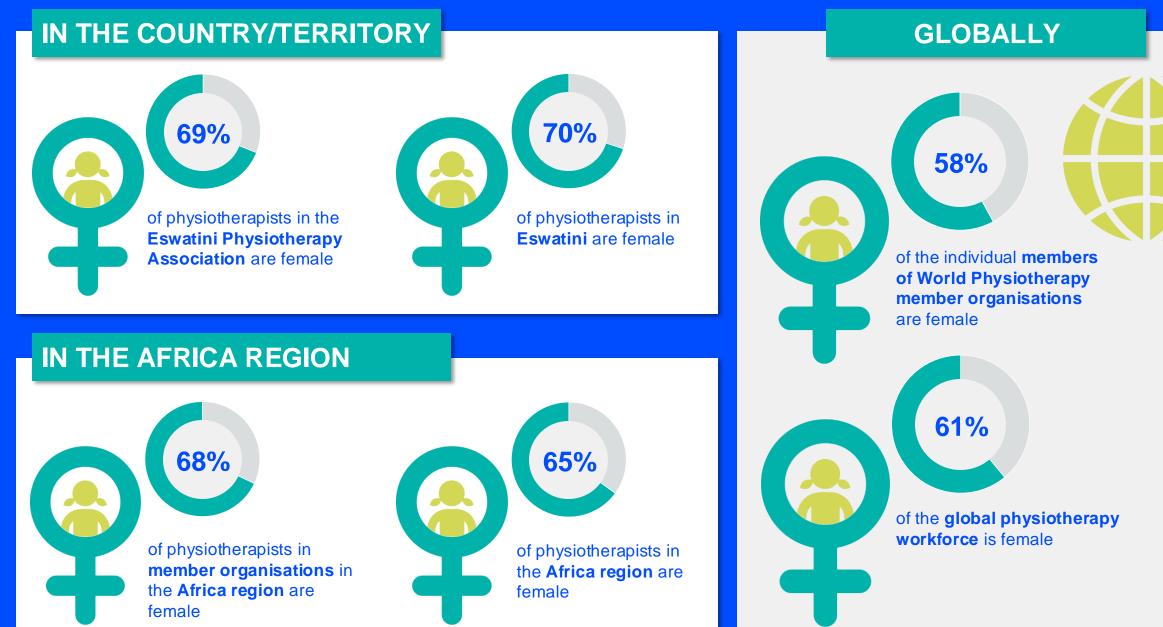

2024

ANNUAL MEMBERSHIP CENSUS

# ESWATINI



## **MEMBERSHIP AND PHYSIOTHERAPY WORKFORCE**



## MEMBERSHIP AND PHYSIOTHERAPY WORKFORCE



#### PHYSIOTHERAPISTS PER 10,000 POPULATION IN THE REGION



# **GENDER**



# **ENTRY LEVEL EDUCATION PROGRAMMES**



There are **no entry level** education programmes in Eswatini



# 0.56

is the **average** number of entry level education programmes per 5 million population in the **Africa region** in 2024



# **Bachelor's degree**

is the **minimum qualification** required to practice in **Eswatini** 

### NUMBER OF ENTRY LEVEL EDUCATION PROGRAMMES PER 5,000,000 POPULATION



# **PHYSIOTHERAPY PRACTICE**



# **RESPONSE TO SURVEY IN 2024**

| Africa region                  |          | Asia Western Pacific region |                      | Europe region             |                | North America<br>Caribbean region | South America region