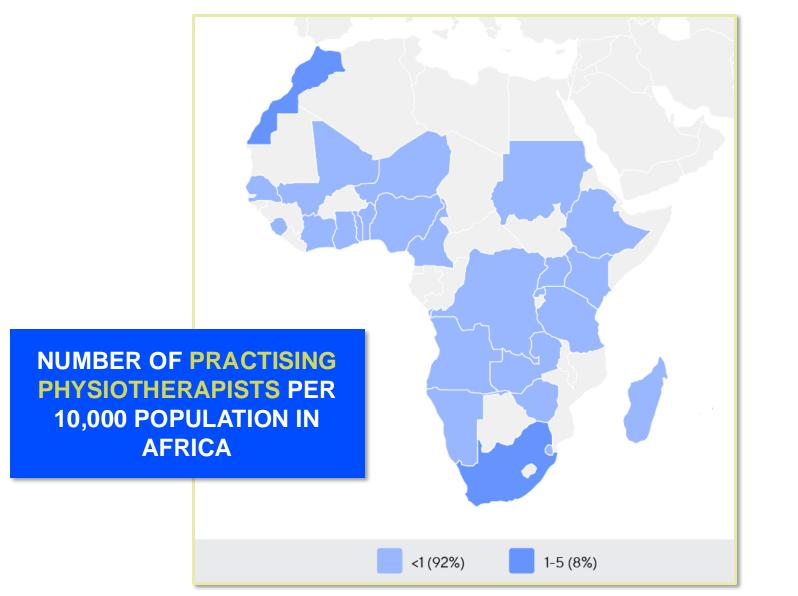

2024

ANNUAL MEMBERSHIP CENSUS

# ESWATINI



## **MEMBERSHIP AND PHYSIOTHERAPY WORKFORCE**



## MEMBERSHIP AND PHYSIOTHERAPY WORKFORCE



#### PHYSIOTHERAPISTS PER 10,000 POPULATION IN THE REGION



# **GENDER**



# **ENTRY LEVEL EDUCATION PROGRAMMES**



There are **no entry level** education programmes in Eswatini



# 0.56

is the **average** number of entry level education programmes per 5 million population in the **Africa region** in 2024



# **Bachelor's degree**

is the **minimum qualification** required to practice in **Eswatini** 

### NUMBER OF ENTRY LEVEL EDUCATION PROGRAMMES PER 5,000,000 POPULATION



# **PHYSIOTHERAPY PRACTICE**



# **RESPONSE TO SURVEY IN 2024**

| Africa region                  |          | Asia Western Pacific region |                      | Europe region             |                | North America<br>Caribbean region | South America region