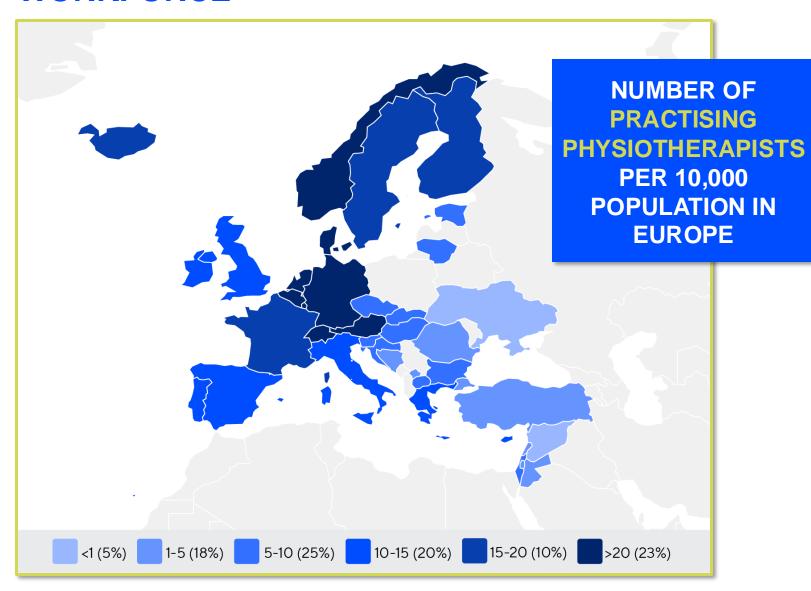

2024

# ANNUAL MEMBERSHIP CENSUS

GREECE



**MEMBER ORGANISATION** 

#### MEMBERSHIP AND PHYSIOTHERAPY WORKFORCE





## MEMBERSHIP AND PHYSIOTHERAPY WORKFORCE







#### **GENDER**

#### IN THE COUNTRY/TERRITORY



of physiotherapists in The Panhellenic Physiotherapists' Association are female



of physiotherapists in **Greece** are female

#### IN THE EUROPE REGION



of physiotherapists in member organisations in the Europe region are female



of physiotherapists in the **Europe region** are female

## **GLOBALLY** 58% of the individual members of World Physiotherapy member organisations are female 61% of the global physiotherapy workforce is female

#### **ENTRY LEVEL EDUCATION PROGRAMMES**



**2.41**entry level education programmes in Greece per 5 million population in 2024



7.46

is the **average** number of entry level education programmes per 5 million population in the **Europe region** in 2024



### **Bachelor's degree**

is the *