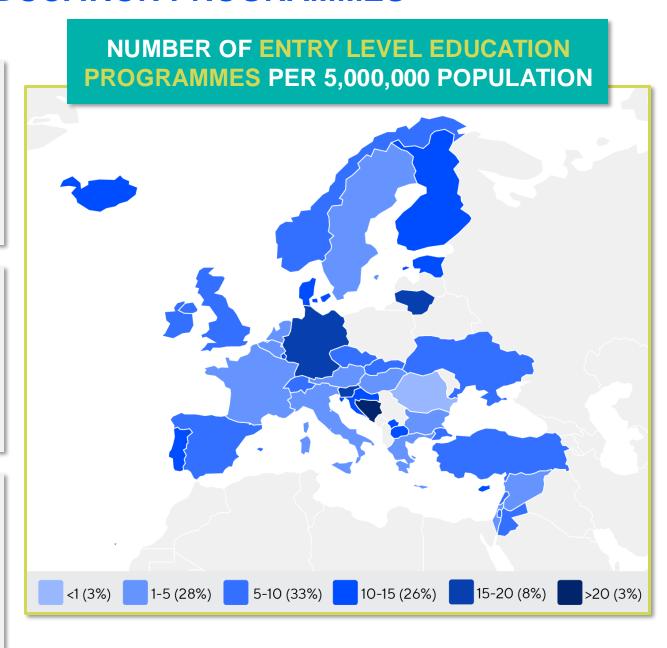

#### **ENTRY LEVEL EDUCATION PROGRAMMES**

**2.41**entry level education programmes in Greece per 5 million population in 2024

7.46

is the **average** number of entry level education programmes per 5 million population in the **Europe region** in 2024