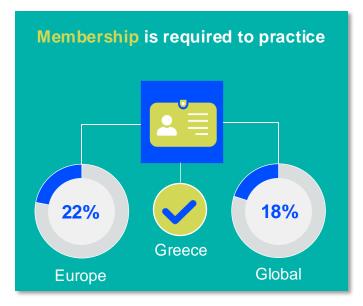

iotherapists' Association are female



of physiotherapists in **Greece** are female

#### IN THE EUROPE REGION



of physiotherapists in member organisations in the Europe region are female



of physiotherapists in the **Europe region** are female

## **GLOBALLY** 58% of the individual members of World Physiotherapy member organisations are female 61% of the global physiotherapy workforce is female

#### **ENTRY LEVEL EDUCATION PROGRAMMES**



**2.41**entry level education programmes in Greece per 5 million population in 2024



7.46

is the **average** number of entry level education programmes per 5 million population in the **Europe region** in 2024



### **Bachelor's degree**

is the **minimum qualification** required to practice in **Greece** 



#### PHYSIOTHERAPY PRACTICE













#### **RESPONSE TO SURVEY IN 2024**

| Africa region               |          | Asia Western Pacific region |                      | Europe region             |                | North America<br>Caribbean region | South America region                                                                                                                         |
|-----------------------------|----------|-----------------------------|----------------------|---------------------------|----------------|-----------------------------------|----------------------------------------------------------------------------------------------------------------------------------------------|
| Angola                      | Sudan    | Afghanistan                 | Papua New Guinea     | Austria