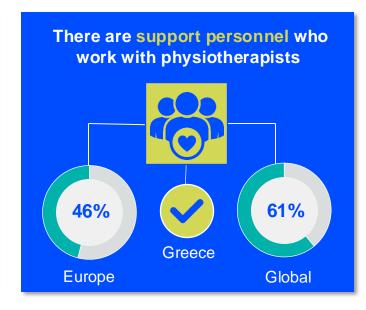

ysiotherapists' Association are female



of physiotherapists in **Greece** are female

#### IN THE EUROPE REGION



of physiotherapists in member organisations in the Europe region are female



of physiotherapists in the **Europe region** are female

## **GLOBALLY** 58% of the individual members of World Physiotherapy member organisations are female 61% of the global physiotherapy workforce is female

#### **ENTRY LEVEL EDUCATION PROGRAMMES**



**2.41**entry level education programmes in Greece per 5 million population in 2024



7.46

is the **average** number of entry level education programmes per 5 million population in the **Europe region** in 2024



### **Bachelor's degree**

is the **minimum qualification** required to practice in **Greece** 



#### PHYSIOTHERAPY PRACTICE













#### **RESPONSE TO SURVEY IN 2024**

| Africa region               |          | Asia Western Pacific region |                      | Europe region             |                | North America<br>Caribbean region | South America region                                                                                                                         |
|-----------------------------|----------|-----------------------------|----------------------|---------------------------|----------------|-----------------------------------|----------------------------------------------------------------------------------------------------------------------------------------------|
| Angola                      | Sudan    | Afghanistan                 | Papua New Guinea     | Austria