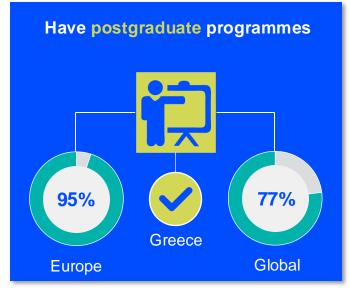

therapists' Association are female



of physiotherapists in **Greece** are female

#### IN THE EUROPE REGION



of physiotherapists in member organisations in the Europe region are female



of physiotherapists in the **Europe region** are female

## **GLOBALLY** 58% of the individual members of World Physiotherapy member organisations are female 61% of the global physiotherapy workforce is female

#### **ENTRY LEVEL EDUCATION PROGRAMMES**



**2.41**entry level education programmes in Greece per 5 million population in 2024



7.46

is the **average** number of entry level education programmes per 5 million population in the **Europe region** in 2024



### **Bachelor's degree**

is the **minimum qualification** required to practice in **Greece** 



#### PHYSIOTHERAPY PRACTICE













#### **RESPONSE TO SURVEY IN 2024**

| Africa region               |          | Asia Western Pacific region |                      | Europe region             |                | North America<br>Caribbean region | South America region                                                                                                                         |
|-----------------------------|----------|-----------------------------|----------------------|---------------------------|----------------|-----------------------------------|----------------------------------------------------------------------------------------------------------------------------------------------|
| Angola                      | Sudan    | Afghanistan                 | Papua New Guinea     | Austria