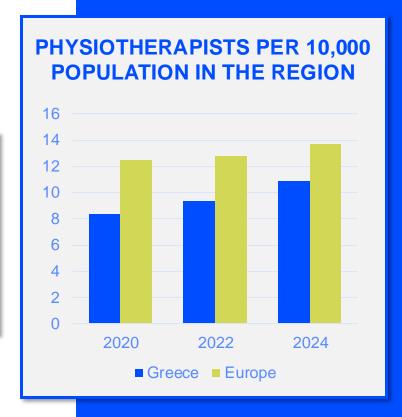

2024

# ANNUAL MEMBERSHIP CENSUS

GREECE



**MEMBER ORGANISATION** 

#### MEMBERSHIP AND PHYSIOTHERAPY WORKFORCE





## MEMBERSHIP AND PHYSIOTHERAPY WORKFORCE







#### **GENDER**

#### IN THE COUNTRY/TERRITORY



of physiotherapists in The Panhellenic Physiotherapists' Association are female



of physiotherapists in **Greece** are female

#### IN THE EUROPE REGION



of physiotherapists in member organisations in the Europe region are female



of physiotherapists in the **Europe region** are female

## **GLOBALLY** 58% of the individual members of World Physiotherapy member organisations are female 61% of the global physiotherapy workforce is female

#### **ENTRY LEVEL EDUCATION PROGRAMMES**



**2.41**entry level education programmes in Greece per 5 million population in 2024



7.46

is the **average** number of entry level education programmes per 5 million population in the **Europe region** in 2024



### **Bachelor's degree**

is the **m