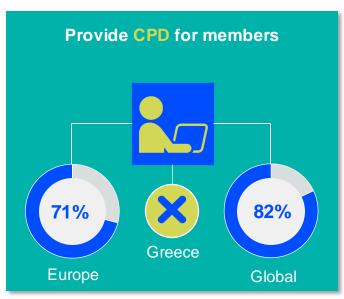

#### MEMBERSHIP AND PHYSIOTHERAPY WORKFORCE

## MEMBERSHIP AND PHYSIOTHERAPY WORKFORCE