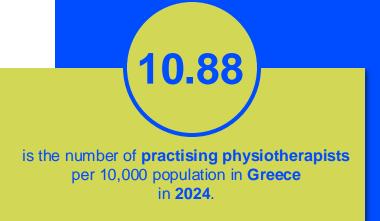

2024

# ANNUAL MEMBERSHIP CENSUS

GREECE



**MEMBER ORGANISATION** 

#### MEMBERSHIP AND PHYSIOTHERAPY WORKFORCE





## MEMBERSHIP AND PHYSIOTHERAPY WORKFORCE







#### **GENDER**

#### IN THE COUNTRY/TERRITORY



of physiotherapists in The Panhellenic Physiotherapists' Association are female



of physiotherapists in **Greece** are female

#### IN THE EUROPE REGION



of physiotherapists in member organisations in the Europe region are female



of physiotherapists in the **Europe region** are female

## **GLOBALLY** 58% of the individual members of World Physiotherapy member organisations are female 61% of the global physiotherapy workforce is female

#### **ENTRY LEVEL EDUCATION PROGRAMMES**



**2.41**entry level education programmes in Greece per 5 million population in 2024



7.46

is the **average** number of entry level education programmes per 5 million population in the **Europe region** in 2024



### **Bachelor's degree**

is the **min