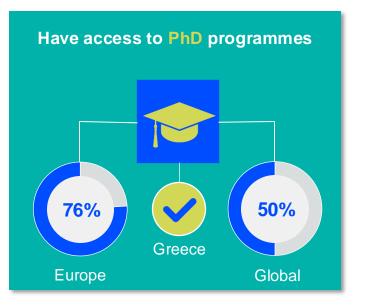

erapists' Association are female



of physiotherapists in **Greece** are female

#### IN THE EUROPE REGION



of physiotherapists in member organisations in the Europe region are female



of physiotherapists in the **Europe region** are female

## **GLOBALLY** 58% of the individual members of World Physiotherapy member organisations are female 61% of the global physiotherapy workforce is female

#### **ENTRY LEVEL EDUCATION PROGRAMMES**



**2.41**entry level education programmes in Greece per 5 million population in 2024



7.46

is the **average** number of entry level education programmes per 5 million population in the **Europe region** in 2024



### **Bachelor's degree**

is the **minimum qualification** required to practice in **Greece** 



#### PHYSIOTHERAPY PRACTICE













#### **RESPONSE TO SURVEY IN 2024**

| Africa region               |          | Asia Western Pacific region |                      | Europe region             |                | North America<br>Caribbean region | South America region                                                                                                                         |
|-----------------------------|----------|-----------------------------|----------------------|---------------------------|----------------|-----------------------------------|----------------------------------------------------------------------------------------------------------------------------------------------|
| Angola                      | Sudan    | Afghanistan                 | Papua New Guinea     | Austria