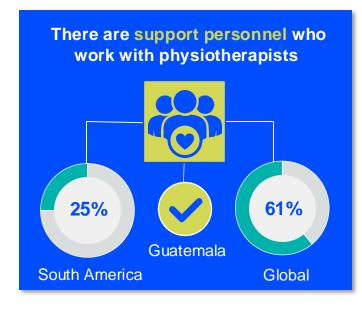

THERAPY WORKFORCE







is the number of **practising physiotherapists** per 10,000 population in **Guatemala** in **2024**.

#### **GENDER**

#### IN THE COUNTRY/TERRITORY





#### IN THE SOUTH AMERICA REGION

Fisioterapeutas are female



of physiotherapists in member organisations in the South America region are female





#### **ENTRY LEVEL EDUCATION PROGRAMMES**



1.42
entry level education
programmes in Guatemala per
5 million population in 2024



14.19

is the **average** number of entry level education programmes per 5 million population in the **South America region** in 2024



### Bachelor's degree

is the **minimum qualification** required to practice in **Guatemala** 

NUMBER OF ENTRY LEVEL EDUCATION PROGRAMMES PER 5,000,000 POPULATION



#### PHYSIOTHERAPY PRACTICE













#### **RESPONSE TO SURVEY IN 2024**

| Africa region               |          | Asia Western Pacific region |                      | Europe region             |                | North America<br>Caribbean region | South America region                                                                                                                         |
|-----------------------------|----------|-----------------------------|----------------------|---------------------------|----------------|-----------------------------------|----------------------------------------------------------------------------------------------------------------------------------------------|
| Angola                      | Sudan    | Afghanistan                 | Papua New Guinea     | Austria