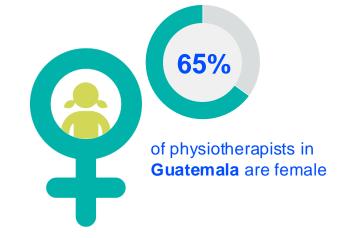

2024

# ANNUAL MEMBERSHIP CENSUS

## GUATEMALA



#### MEMBERSHIP AND PHYSIOTHERAPY WORKFORCE





## MEMBERSHIP AND PHYSIOTHERAPY WORKFORCE







is the number of **practising physiotherapists** per 10,000 population in **Guatemala** in **2024**.

#### **GENDER**

#### IN THE COUNTRY/TERRITORY





#### IN THE SOUTH AMERICA REGION

Fisioterapeutas are female



of physiotherapists in member organisations in the South America region are female





#### **ENTRY LEVEL EDUCATION PROGRAMMES**



1.42
entry level education
programmes in Guatemala per
5 million population in 2024



14.19

is the **average** number of entry level education programmes per 5 million population in the **South America region** in 2024



### Bachelor's degree

is the **minimum qualification** required to practice in **Guatemala** 

NUMBER OF ENTRY LEVEL EDUCATION PROGRAMMES PER 5,000,000 POPULATION



#### PHYSIOTHERAPY PRACTICE













#### **RESPONSE TO SURVEY IN 2024**

| Africa region               |          | Asia Western Pacific region |                      | Europe region             |