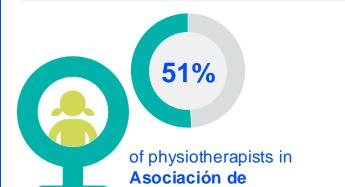

#### **GENDER**

#### IN THE COUNTRY/TERRITORY

#### IN THE SOUTH AMERICA REGION

Fisioterapeutas are female

of physiotherapists in member organisations in the South America region are female