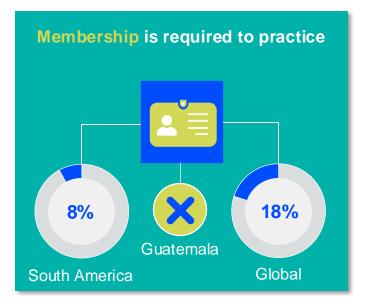

ERAPY WORKFORCE







is the number of **practising physiotherapists** per 10,000 population in **Guatemala** in **2024**.

#### **GENDER**

#### IN THE COUNTRY/TERRITORY





#### IN THE SOUTH AMERICA REGION

Fisioterapeutas are female



of physiotherapists in member organisations in the South America region are female





#### **ENTRY LEVEL EDUCATION PROGRAMMES**



1.42
entry level education
programmes in Guatemala per
5 million population in 2024



14.19

is the **average** number of entry level education programmes per 5 million population in the **South America region** in 2024



### Bachelor's degree

is the **minimum qualification** required to practice in **Guatemala** 

NUMBER OF ENTRY LEVEL EDUCATION PROGRAMMES PER 5,000,000 POPULATION



#### PHYSIOTHERAPY PRACTICE













#### **RESPONSE TO SURVEY IN 2024**

| Africa region               |          | Asia Western Pacific region |                      | Europe region             |                | North America<br>Caribbean region | South America region                                                                                                                         |
|-----------------------------|----------|-----------------------------|----------------------|---------------------------|----------------|-----------------------------------|----------------------------------------------------------------------------------------------------------------------------------------------|
| Angola                      | Sudan    | Afghanistan                 | Papua New Guinea     | Austria