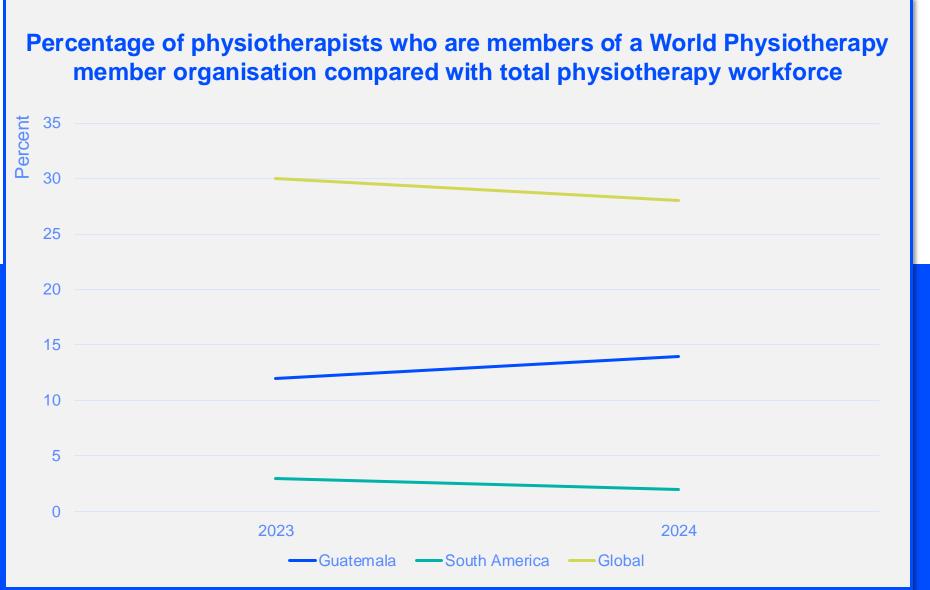

## MEMBERSHIP AND PHYSIOTHERAPY WORKFORCE

is the number of **practising physiotherapists** per 10,000 population in **Guatemala** in **2024**.