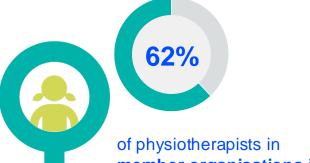

#### **GENDER**

#### IN THE SOUTH AMERICA REGION

Fisioterapeutas are female

of physiotherapists in member organisations in the South America region are female