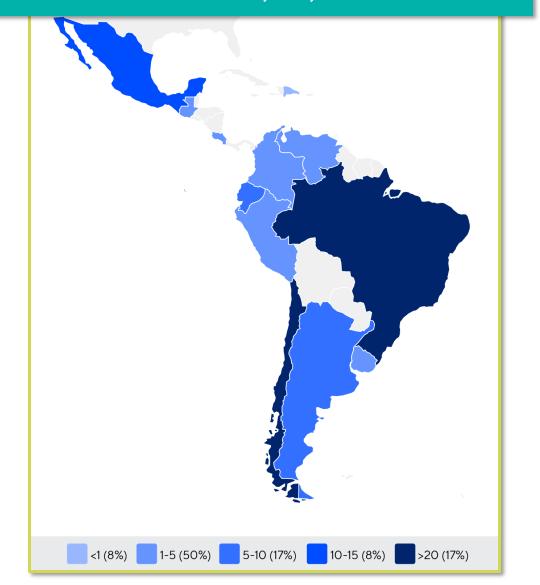

#### **ENTRY LEVEL EDUCATION PROGRAMMES**

1.42
entry level education
programmes in Guatemala per
5 million population in 2024

14.19

is the **average** number of entry level education programmes per 5 million population in the **South America region** in 2024