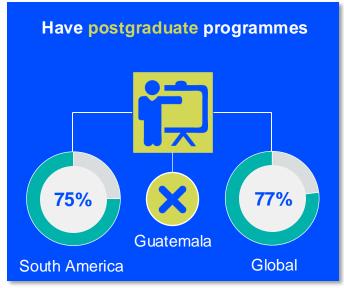

APY WORKFORCE







is the number of **practising physiotherapists** per 10,000 population in **Guatemala** in **2024**.

#### **GENDER**

#### IN THE COUNTRY/TERRITORY





#### IN THE SOUTH AMERICA REGION

Fisioterapeutas are female



of physiotherapists in member organisations in the South America region are female





#### **ENTRY LEVEL EDUCATION PROGRAMMES**



1.42
entry level education
programmes in Guatemala per
5 million population in 2024



14.19

is the **average** number of entry level education programmes per 5 million population in the **South America region** in 2024



### Bachelor's degree

is the **minimum qualification** required to practice in **Guatemala** 

NUMBER OF ENTRY LEVEL EDUCATION PROGRAMMES PER 5,000,000 POPULATION



#### PHYSIOTHERAPY PRACTICE













#### **RESPONSE TO SURVEY IN 2024**

| Africa region               |          | Asia Western Pacific region |                      | Europe region             |                | North America<br>Caribbean region | South America region                                                                                                                         |
|-----------------------------|----------|-----------------------------|----------------------|---------------------------|----------------|-----------------------------------|----------------------------------------------------------------------------------------------------------------------------------------------|
| Angola                      | Sudan    | Afghanistan                 | Papua New Guinea     | Austria