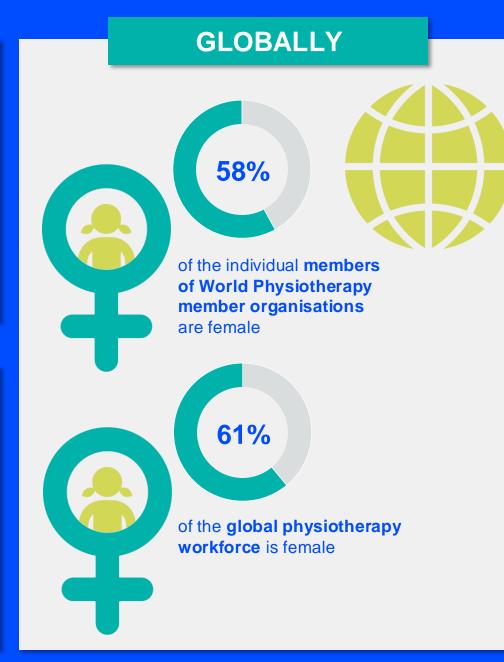

## MEMBERSHIP AND PHYSIOTHERAPY WORKFORCE

is the number of **practising physiotherapists** per 10,000 population in **Guatemala** in **2024**.