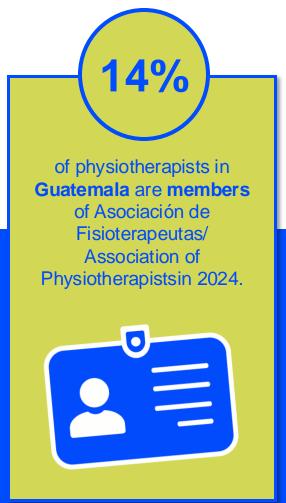

## MEMBERSHIP AND PHYSIOTHERAPY WORKFORCE

is the number of **practising physiotherapists** per 10,000 population in **Guatemala** in **2024**.