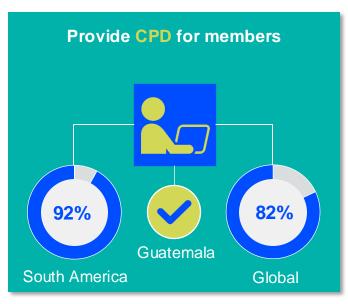

IOTHERAPY WORKFORCE







is the number of **practising physiotherapists** per 10,000 population in **Guatemala** in **2024**.

#### **GENDER**

#### IN THE COUNTRY/TERRITORY





#### IN THE SOUTH AMERICA REGION

Fisioterapeutas are female



of physiotherapists in member organisations in the South America region are female





#### **ENTRY LEVEL EDUCATION PROGRAMMES**



1.42
entry level education
programmes in Guatemala per
5 million population in 2024



14.19

is the **average** number of entry level education programmes per 5 million population in the **South America region** in 2024



### Bachelor's degree

is the **minimum qualification** required to practice in **Guatemala** 

NUMBER OF ENTRY LEVEL EDUCATION PROGRAMMES PER 5,000,000 POPULATION



#### PHYSIOTHERAPY PRACTICE













#### **RESPONSE TO SURVEY IN 2024**

| Africa region               |          | Asia Western Pacific region |                      | Europe region             |                | North America<br>Caribbean region | South America region                                                                                                                         |
|-----------------------------|----------|-----------------------------|----------------------|---------------------------|----------------|-----------------------------------|----------------------------------------------------------------------------------------------------------------------------------------------|
| Angola                      | Sudan    | Afghanistan                 | Papua New Guinea     | Austria