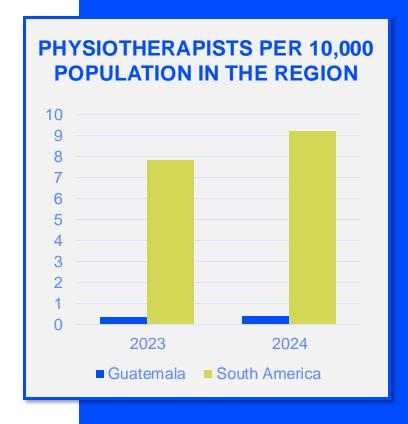

## MEMBERSHIP AND PHYSIOTHERAPY WORKFORCE

is the number of **practising physiotherapists** per 10,000 population in **Guatemala** in **2024**.