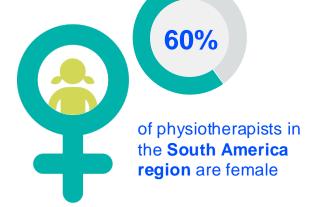

#### IN THE SOUTH AMERICA REGION

Fisioterapeutas are female

of physiotherapists in member organisations in the South America region are female