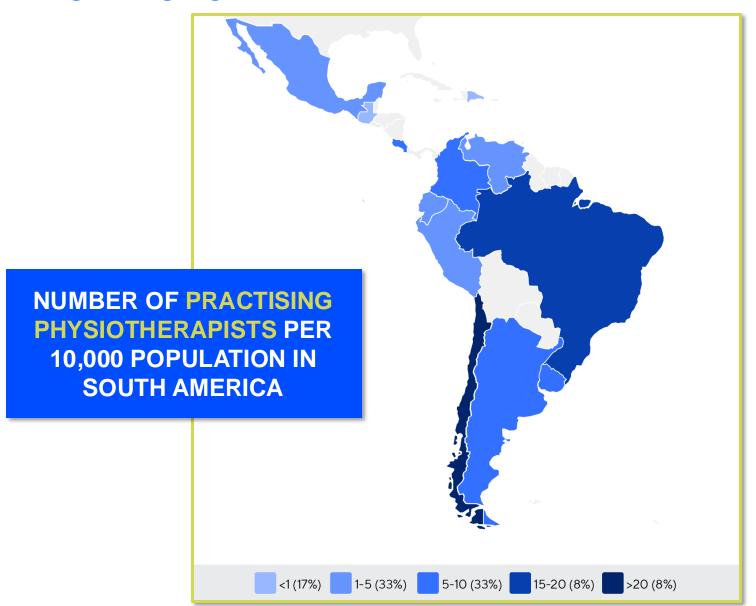

#### IN THE SOUTH AMERICA REGION

Fisioterapeutas are female

of physiotherapists in member organisations in the South America region are female