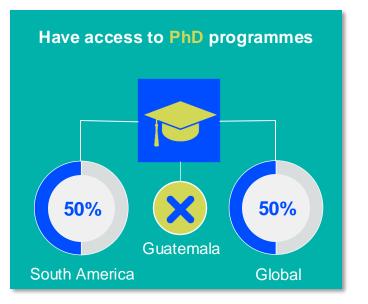

Y WORKFORCE







is the number of **practising physiotherapists** per 10,000 population in **Guatemala** in **2024**.

#### **GENDER**

#### IN THE COUNTRY/TERRITORY





#### IN THE SOUTH AMERICA REGION

Fisioterapeutas are female



of physiotherapists in member organisations in the South America region are female





#### **ENTRY LEVEL EDUCATION PROGRAMMES**



1.42
entry level education
programmes in Guatemala per
5 million population in 2024



14.19

is the **average** number of entry level education programmes per 5 million population in the **South America region** in 2024



### Bachelor's degree

is the **minimum qualification** required to practice in **Guatemala** 

NUMBER OF ENTRY LEVEL EDUCATION PROGRAMMES PER 5,000,000 POPULATION



#### PHYSIOTHERAPY PRACTICE













#### **RESPONSE TO SURVEY IN 2024**

| Africa region               |          | Asia Western Pacific region |                      | Europe region             |                | North America<br>Caribbean region | South America region                                                                                                                         |
|-----------------------------|----------|-----------------------------|----------------------|---------------------------|----------------|-----------------------------------|----------------------------------------------------------------------------------------------------------------------------------------------|
| Angola                      | Sudan    | Afghanistan                 | Papua New Guinea     | Austria