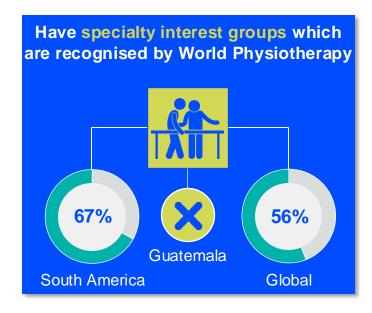

YSIOTHERAPY WORKFORCE







is the number of **practising physiotherapists** per 10,000 population in **Guatemala** in **2024**.

#### **GENDER**

#### IN THE COUNTRY/TERRITORY





#### IN THE SOUTH AMERICA REGION

Fisioterapeutas are female



of physiotherapists in member organisations in the South America region are female





#### **ENTRY LEVEL EDUCATION PROGRAMMES**



1.42
entry level education
programmes in Guatemala per
5 million population in 2024



14.19

is the **average** number of entry level education programmes per 5 million population in the **South America region** in 2024



### Bachelor's degree

is the **minimum qualification** required to practice in **Guatemala** 

NUMBER OF ENTRY LEVEL EDUCATION PROGRAMMES PER 5,000,000 POPULATION



#### PHYSIOTHERAPY PRACTICE













#### **RESPONSE TO SURVEY IN 2024**

| Africa region               |          | Asia Western Pacific region |                      | Europe region             |                | North America<br>Caribbean region | South America region                                                                                                                         |
|-----------------------------|----------|-----------------------------|----------------------|---------------------------|----------------|-----------------------------------|----------------------------------------------------------------------------------------------------------------------------------------------|
| Angola                      | Sudan    | Afghanistan                 | Papua New Guinea     | Austria