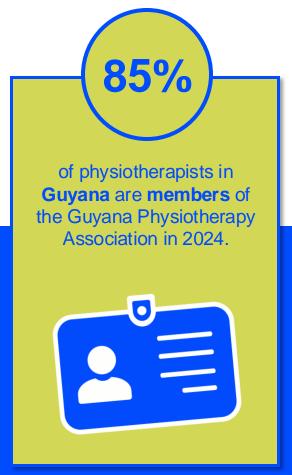

2024

# ANNUAL MEMBERSHIP CENSUS

GUYANA



**MEMBER ORGANISATION** 

#### MEMBERSHIP AND PHYSIOTHERAPY WORKFORCE





## MEMBERSHIP AND PHYSIOTHERAPY WORKFORCE







is the number of **practising physiotherapists** per 10,000 population in **Guyana** in **2024**.

#### **GENDER**

#### IN THE COUNTRY/TERRITORY



#### IN THE NORTH AMERICA CARIBBEAN REGION





#### **ENTRY LEVEL EDUCATION PROGRAMMES**



**6.14**entry level education
programmes in Guyana per
5 million population in 2024



4.26

is the **average** number of entry level education programmes per 5 million population in the **North America**Caribbean region in 2024



### **Bachelor's degree**

is the **minimum qualification** required to practice in **Guyana** 



#### PHYSIOTHERAPY PRACTICE













#### **RESPONSE TO SURVEY IN 2024**

| Africa region               |          | Asia Western Pacific region |                      | Eu