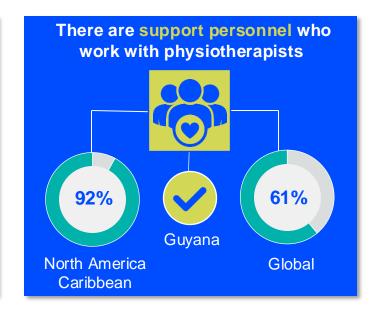

2024

# ANNUAL MEMBERSHIP CENSUS

GUYANA



**MEMBER ORGANISATION** 

#### MEMBERSHIP AND PHYSIOTHERAPY WORKFORCE





## MEMBERSHIP AND PHYSIOTHERAPY WORKFORCE







is the number of **practising physiotherapists** per 10,000 population in **Guyana** in **2024**.

#### **GENDER**

#### IN THE COUNTRY/TERRITORY



#### IN THE NORTH AMERICA CARIBBEAN REGION





#### **ENTRY LEVEL EDUCATION PROGRAMMES**



**6.14**entry level education
programmes in Guyana per
5 million population in 2024



4.26

is the **average** number of entry level education programmes per 5 million population in the **North America**Caribbean region in 2024



### **Bachelor's degree**

is the **minimum qualification** required to practice in **Guyana** 



#### PHYSIOTHERAPY PRACTICE













#### **RESPONSE TO SURVEY IN 2024**

| Africa region               |          | Asia Western Pacific region |                      | Europe region             |                | North America<br>Caribbean region | South America region                                                                                                                         |
|-----------------------------|----------|-----------------------------|----------------------|---------------------------|----------------|-----------------------------------|----------------------------------------------------------------------------------------------------------------------------------------------|
| Angola                      | Sudan    | Afghanistan                 | Papua New Guinea     | Austria