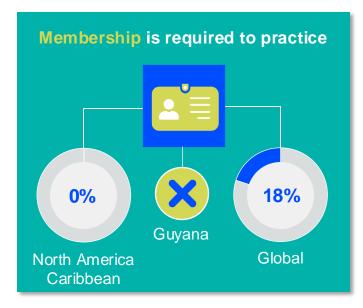

2024

# ANNUAL MEMBERSHIP CENSUS

GUYANA



**MEMBER ORGANISATION** 

#### MEMBERSHIP AND PHYSIOTHERAPY WORKFORCE





## MEMBERSHIP AND PHYSIOTHERAPY WORKFORCE







is the number of **practising physiotherapists** per 10,000 population in **Guyana** in **2024**.

#### **GENDER**

#### IN THE COUNTRY/TERRITORY



#### IN THE NORTH AMERICA CARIBBEAN REGION





#### **ENTRY LEVEL EDUCATION PROGRAMMES**



**6.14**entry level education
programmes in Guyana per
5 million population in 2024



4.26

is the **average** number of entry level education programmes per 5 million population in the **North America**Caribbean region in 2024



### **Bachelor's degree**

is the **minimum qualification** required to practice in **Guyana** 



#### PHYSIOTHERAPY PRACTICE













#### **RESPONSE TO SURVEY IN 2024**

| Africa region               |          | Asia Western Pacific region |                      | Europe region             |                | North America<br>Caribbean region | South America region                                                                                                                         |
|-----------------------------|----------|-----------------------------|----------------------|---------------------------|----------------|-----------------------------------|----------------------------------------------------------------------------------------------------------------------------------------------|
| Angola                      | Sudan    | Afghanistan                 | Papua New Guinea     | Austria