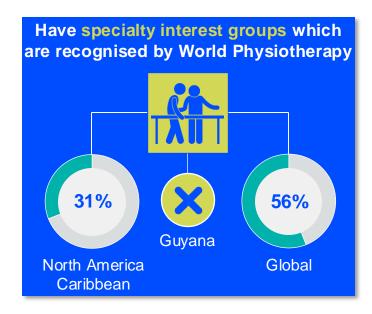

2024

# ANNUAL MEMBERSHIP CENSUS

GUYANA



**MEMBER ORGANISATION** 

#### MEMBERSHIP AND PHYSIOTHERAPY WORKFORCE





## MEMBERSHIP AND PHYSIOTHERAPY WORKFORCE







is the number of **practising physiotherapists** per 10,000 population in **Guyana** in **2024**.

#### **GENDER**

#### IN THE COUNTRY/TERRITORY



#### IN THE NORTH AMERICA CARIBBEAN REGION





#### **ENTRY LEVEL EDUCATION PROGRAMMES**



**6.14**entry level education
programmes in Guyana per
5 million population in 2024



4.26

is the **average** number of entry level education programmes per 5 million population in the **North America**Caribbean region in 2024



### **Bachelor's degree**

is the **minimum qualification** required to practice in **Guyana** 



#### PHYSIOTHERAPY PRACTICE













#### **RESPONSE TO SURVEY IN 2024**

| Africa region               |          | Asia Western Pacific region |                      | Europe region             |                | North America<br>Caribbean region | South America region                                                                                                                         |
|-----------------------------|----------|-----------------------------|----------------------|---------------------------|----------------|-----------------------------------|----------------------------------------------------------------------------------------------------------------------------------------------|
| Angola                      | Sudan    | Afghanistan                 | Papua New Guinea     | Austria