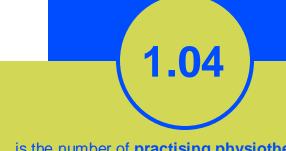

## MEMBERSHIP AND PHYSIOTHERAPY WORKFORCE

is the number of **practising physiotherapists** per 10,000 population in **Guyana** in **2024**.