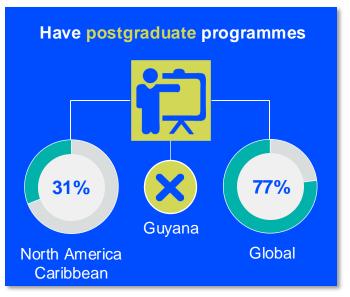

#### **ENTRY LEVEL EDUCATION PROGRAMMES**

**6.14**entry level education
programmes in Guyana per
5 million population in 2024

4.26

is the **average** number of entry level education programmes per 5 million population in the **North America**Caribbean region in 2024