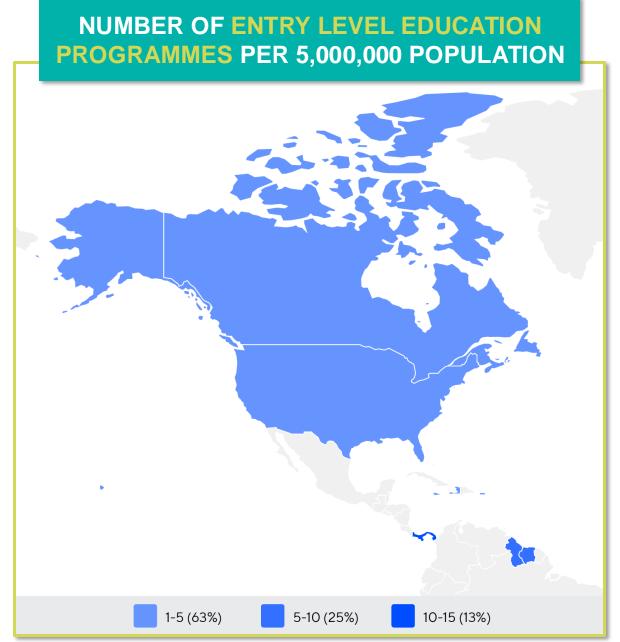

#### **ENTRY LEVEL EDUCATION PROGRAMMES**

**6.14**entry level education
programmes in Guyana per
5 million population in 2024

4.26

is the **average** number of entry level education programmes per 5 million population in the **North America**Caribbean region in 2024