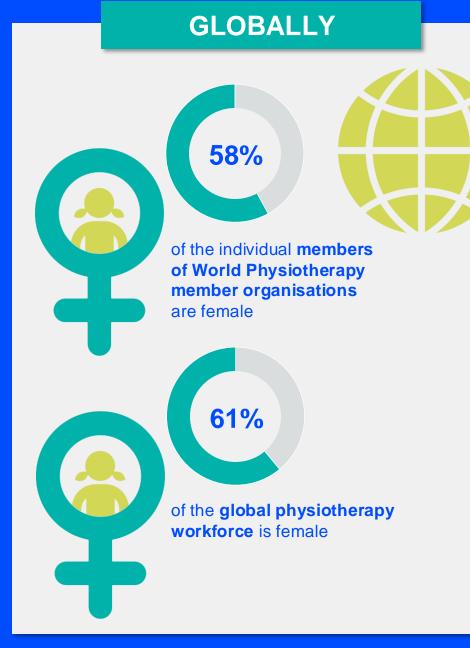

2024

# ANNUAL MEMBERSHIP CENSUS

GUYANA



**MEMBER ORGANISATION** 

#### MEMBERSHIP AND PHYSIOTHERAPY WORKFORCE





## MEMBERSHIP AND PHYSIOTHERAPY WORKFORCE







is the number of **practising physiotherapists** per 10,000 population in **Guyana** in **2024**.

#### **GENDER**

#### IN THE COUNTRY/TERRITORY



#### IN THE NORTH AMERICA CARIBBEAN REGION





#### **ENTRY LEVEL EDUCATION PROGRAMMES**



**6.14**entry level education
programmes in Guyana per
5 million population in 2024



4.26

is the **average** number of entry level education programmes per 5 million population in the **North America**Caribbean region in 2024



### **Bachelor's degree**

is the **minimum qualification** required to practice in **Guyana** 



#### PHYSIOTHERAPY PRACTICE













#### **RESPONSE TO SURVEY IN 2024**

| Africa region               |          | Asia Western Pacific region |                      | Europe region             |                | North America<br>Caribbean region | South America region                                                                                                                         |
|-----------------------