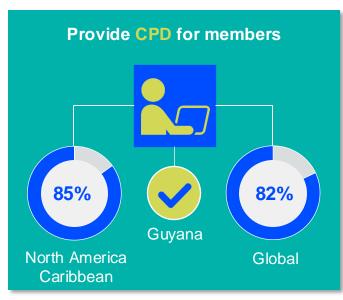

2024

# ANNUAL MEMBERSHIP CENSUS

GUYANA



**MEMBER ORGANISATION** 

#### MEMBERSHIP AND PHYSIOTHERAPY WORKFORCE





## MEMBERSHIP AND PHYSIOTHERAPY WORKFORCE







is the number of **practising physiotherapists** per 10,000 population in **Guyana** in **2024**.

#### **GENDER**

#### IN THE COUNTRY/TERRITORY



#### IN THE NORTH AMERICA CARIBBEAN REGION





#### **ENTRY LEVEL EDUCATION PROGRAMMES**



**6.14**entry level education
programmes in Guyana per
5 million population in 2024



4.26

is the **average** number of entry level education programmes per 5 million population in the **North America**Caribbean region in 2024



### **Bachelor's degree**

is the **minimum qualification** required to practice in **Guyana** 



#### PHYSIOTHERAPY PRACTICE













#### **RESPONSE TO SURVEY IN 2024**

| Africa region               |          | Asia Western Pacific region |                      | Europe region             |                | North America<br>Caribbean region | South America region                                                                                                                         |
|-----------------------------|----------|-----------------------------|----------------------|---------------------------|----------------|-----------------------------------|----------------------------------------------------------------------------------------------------------------------------------------------|
| Angola                      | Sudan    | Afghanistan                 | Papua New Guinea     | Austria