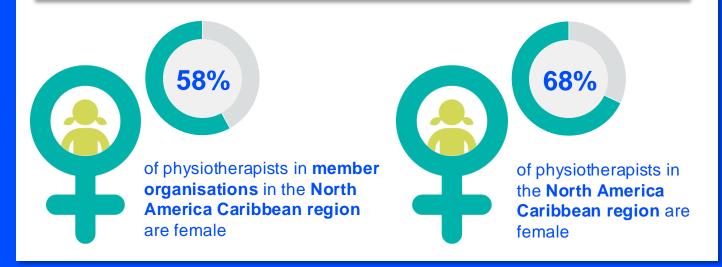

2024

# ANNUAL MEMBERSHIP CENSUS

GUYANA



**MEMBER ORGANISATION** 

#### MEMBERSHIP AND PHYSIOTHERAPY WORKFORCE





## MEMBERSHIP AND PHYSIOTHERAPY WORKFORCE







is the number of **practising physiotherapists** per 10,000 population in **Guyana** in **2024**.

#### **GENDER**

#### IN THE COUNTRY/TERRITORY



#### IN THE NORTH AMERICA CARIBBEAN REGION





#### **ENTRY LEVEL EDUCATION PROGRAMMES**



**6.14**entry level education
programmes in Guyana per
5 million population in 2024



4.26

is the **average** number of entry level education programmes per 5 million population in the **North America**Caribbean region in 2024



### **Bachelor's degree**

is the **minimum qualification** required to practice in **Guyana** 



#### PHYSIOTHERAPY PRACTICE













#### **RESPONSE TO SURVEY IN 2024**

| Africa region               |          | Asia Western Pacific region |                      | Europe region             |                | North America<br>Caribbean region | South America region                                                                                                                         |
|---------------------