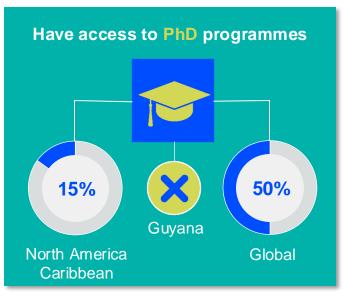

#### **ENTRY LEVEL EDUCATION PROGRAMMES**

**6.14**entry level education
programmes in Guyana per
5 million population in 2024

4.26

is the **average** number of entry level education programmes per 5 million population in the **North America**Caribbean region in 2024