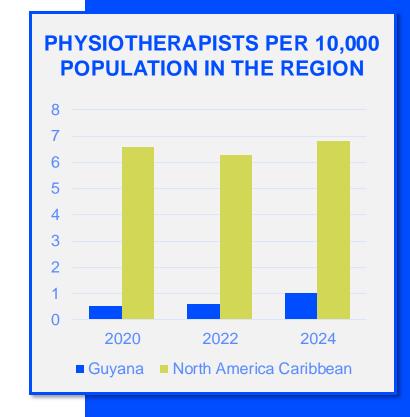

## MEMBERSHIP AND PHYSIOTHERAPY WORKFORCE

is the number of **practising physiotherapists** per 10,000 population in **Guyana** in **2024**.

#### IN THE COUNTRY/TERRITORY

#### IN THE NORTH AMERICA CARIBBEAN REGION