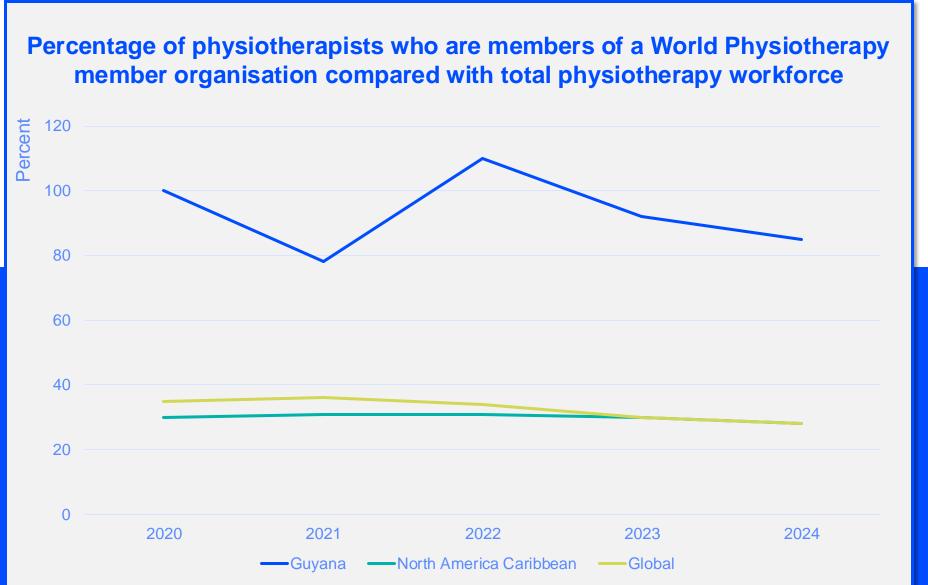

#### MEMBERSHIP AND PHYSIOTHERAPY WORKFORCE

#### IN THE COUNTRY/TERRITORY

#### IN THE NORTH AMERICA CARIBBEAN REGION