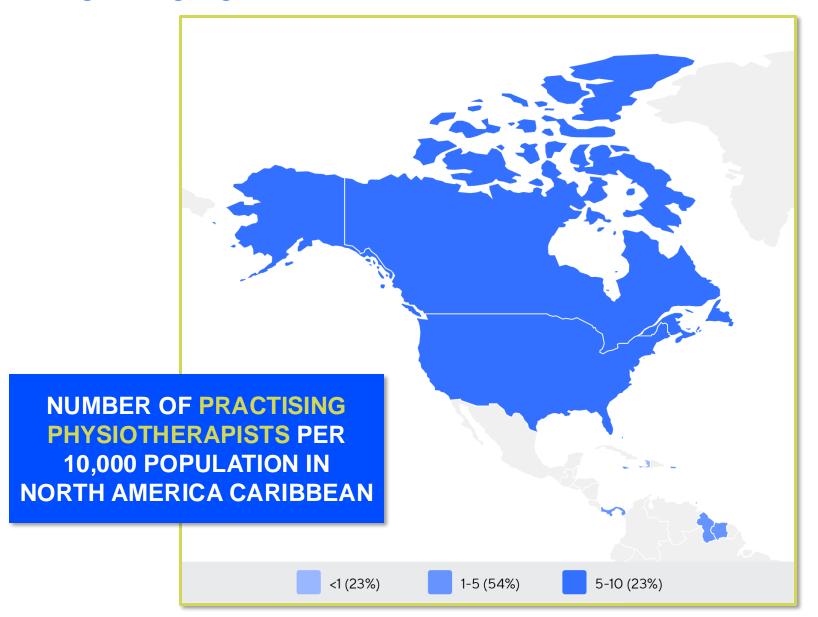

2024

# ANNUAL MEMBERSHIP CENSUS

GUYANA



**MEMBER ORGANISATION** 

#### MEMBERSHIP AND PHYSIOTHERAPY WORKFORCE





## MEMBERSHIP AND PHYSIOTHERAPY WORKFORCE







is the number of **practising physiotherapists** per 10,000 population in **Guyana** in **2024**.

#### **GENDER**

#### IN THE COUNTRY/TERRITORY



#### IN THE NORTH AMERICA CARIBBEAN REGION





#### **ENTRY LEVEL EDUCATION PROGRAMMES**



**6.14**entry level education
programmes in Guyana per
5 million population in 2024



4.26

is the **average** number of entry level education programmes per 5 million population in the **North America**Caribbean region in 2024



### **Bachelor's degree**

is the **minimum qualification** required to practice in **Guyana** 



#### PHYSIOTHERAPY PRACTICE













#### **RESPONSE TO SURVEY IN 2024**

| Africa region               |          | Asia Western Pacific region |                      | Europe region             |                | No