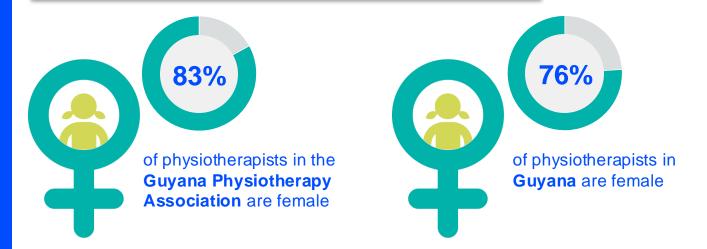

2024

# ANNUAL MEMBERSHIP CENSUS

GUYANA



**MEMBER ORGANISATION** 

#### MEMBERSHIP AND PHYSIOTHERAPY WORKFORCE





## MEMBERSHIP AND PHYSIOTHERAPY WORKFORCE







is the number of **practising physiotherapists** per 10,000 population in **Guyana** in **2024**.

#### **GENDER**

#### IN THE COUNTRY/TERRITORY



#### IN THE NORTH AMERICA CARIBBEAN REGION





#### **ENTRY LEVEL EDUCATION PROGRAMMES**



**6.14**entry level education
programmes in Guyana per
5 million population in 2024



4.26

is the **average** number of entry level education programmes per 5 million population in the **North America**Caribbean region in 2024



### **Bachelor's degree**

is the **minimum qualification** required to practice in **Guyana** 



#### PHYSIOTHERAPY PRACTICE













#### **RESPONSE TO SURVEY IN 2024**

| Africa region               |          | Asia Western Pacific region |                      | Europe region             |                | North America<br>Caribbean region | South America region