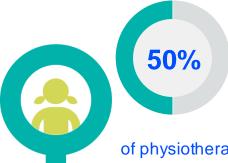

#### IN THE COUNTRY/TERRITORY

of physiotherapists in **香港物理**治療學會/Hong Kong
Physiotherapy Association
are female

of physiotherapists in **Hong Kong** are

**53**%

female