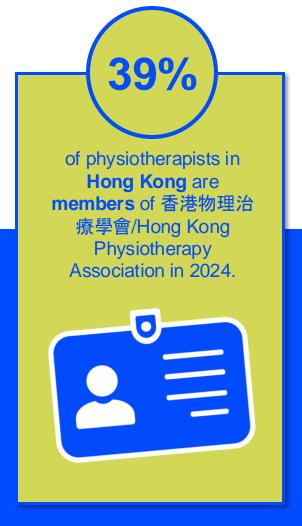

#### MEMBERSHIP AND PHYSIOTHERAPY WORKFORCE

## MEMBERSHIP AND PHYSIOTHERAPY WORKFORCE

s the number of **practising physiotherapists** per 10,000 population in **Hong Kong** in **2024**.