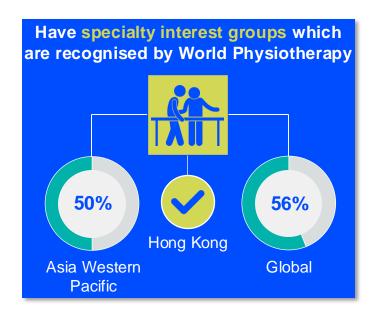

Kong** are

**53**%

female

#### IN THE ASIA WESTERN PACIFIC REGION



of physiotherapists in member organisations in the Asia Western Pacific region are female



of physiotherapists in the **Asia Western Pacific region** are female

#### **GLOBALLY**



of the individual members of World Physiotherapy member organisations are female



of the **global physiotherapy** workforce is female

#### **ENTRY LEVEL EDUCATION PROGRAMMES**



3.32
entry level education
programmes in Hong Kong per
5 million population in 2024



1.93

is the **average** number of entry level education programmes per 5 million population in the **Asia Western Pacific region** in 2024



### **Bachelor's degree**

is the **minimum qualification** required to practice in **Hong Kong** 



#### PHYSIOTHERAPY PRACTICE













#### **RESPONSE TO SURVEY IN 2024**

| Africa region               |          | Asia Western Pacific region |                      | Europe region             |                | North America<br>Caribbean region | South America region                                                                                                                         |
|-----------------------------|----------|-----------------------------|----------------------|---------------------------|----------------|-----------------------------------|----------------------------------------------------------------------------------------------------------------------------------------------|
| Angola                      | Sudan    | Afghanistan                 | Papua New Guinea     | Austria