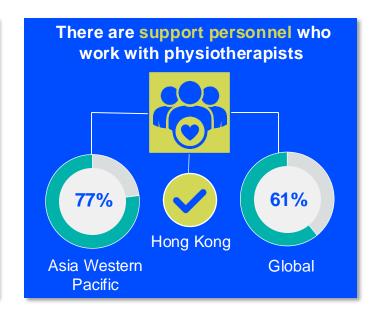

** are

**53**%

female

#### IN THE ASIA WESTERN PACIFIC REGION



of physiotherapists in member organisations in the Asia Western Pacific region are female



of physiotherapists in the **Asia Western Pacific region** are female

#### **GLOBALLY**



of the individual members of World Physiotherapy member organisations are female



of the **global physiotherapy** workforce is female

#### **ENTRY LEVEL EDUCATION PROGRAMMES**



3.32
entry level education
programmes in Hong Kong per
5 million population in 2024



1.93

is the **average** number of entry level education programmes per 5 million population in the **Asia Western Pacific region** in 2024



### **Bachelor's degree**

is the **minimum qualification** required to practice in **Hong Kong** 



#### PHYSIOTHERAPY PRACTICE













#### **RESPONSE TO SURVEY IN 2024**

| Africa region               |          | Asia Western Pacific region |                      | Europe region             |                | North America<br>Caribbean region | South America region                                                                                                                         |
|-----------------------------|----------|-----------------------------|----------------------|---------------------------|----------------|-----------------------------------|----------------------------------------------------------------------------------------------------------------------------------------------|
| Angola                      | Sudan    | Afghanistan                 | Papua New Guinea     | Austria