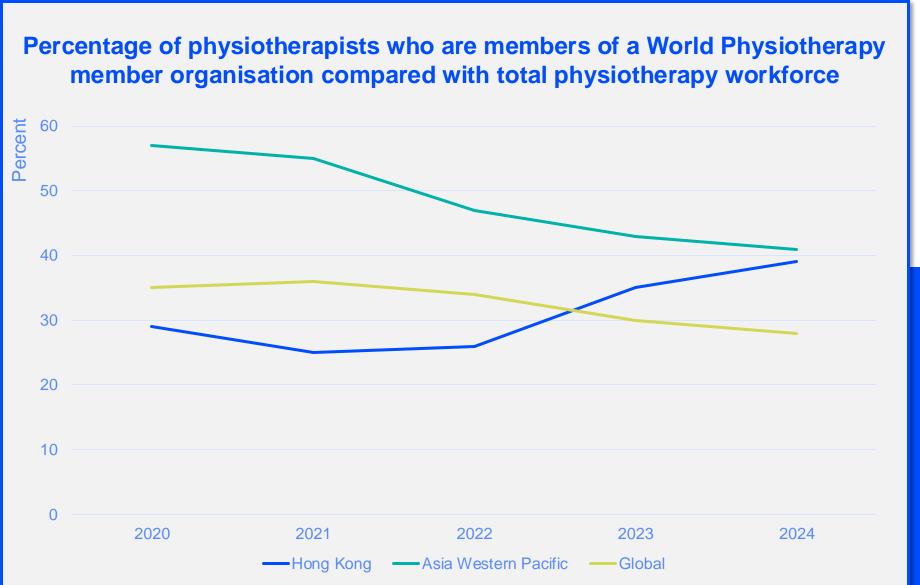

#### MEMBERSHIP AND PHYSIOTHERAPY WORKFORCE

## MEMBERSHIP AND PHYSIOTHERAPY WORKFORCE

s the number of **practising physiotherapists** per 10,000 population in **Hong Kong** in **2024**.