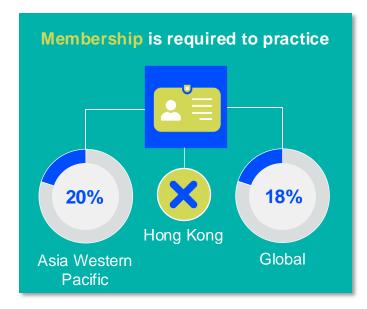

### **Bachelor's degree**

is the **minimum qualification** required to practice in **Hong Kong** 