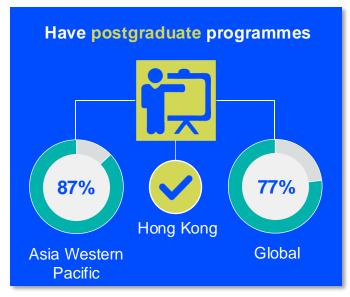

#### **ENTRY LEVEL EDUCATION PROGRAMMES**

3.32
entry level education
programmes in Hong Kong per
5 million population in 2024

1.93

is the **average** number of entry level education programmes per 5 million population in the **Asia Western Pacific region** in 2024