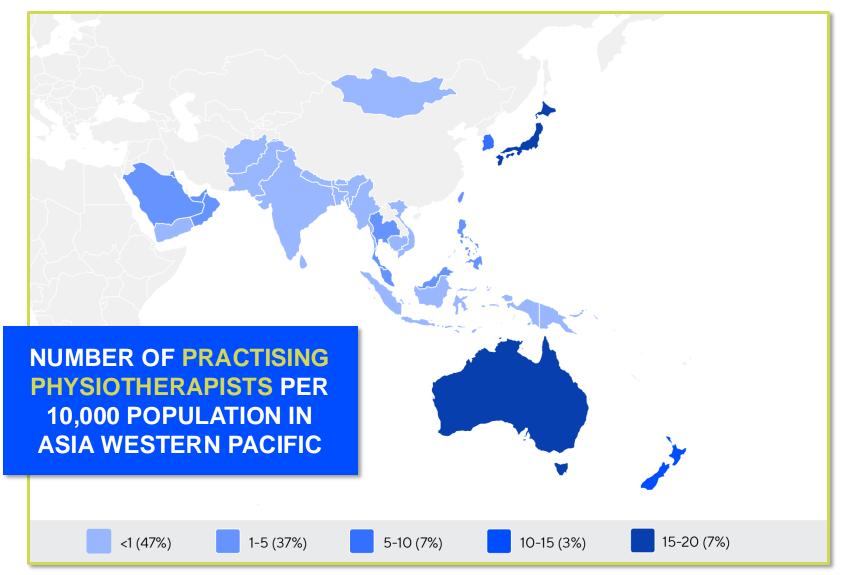

## MEMBERSHIP AND PHYSIOTHERAPY WORKFORCE

s the number of **practising physiotherapists** per 10,000 population in **Hong Kong** in **2024**.