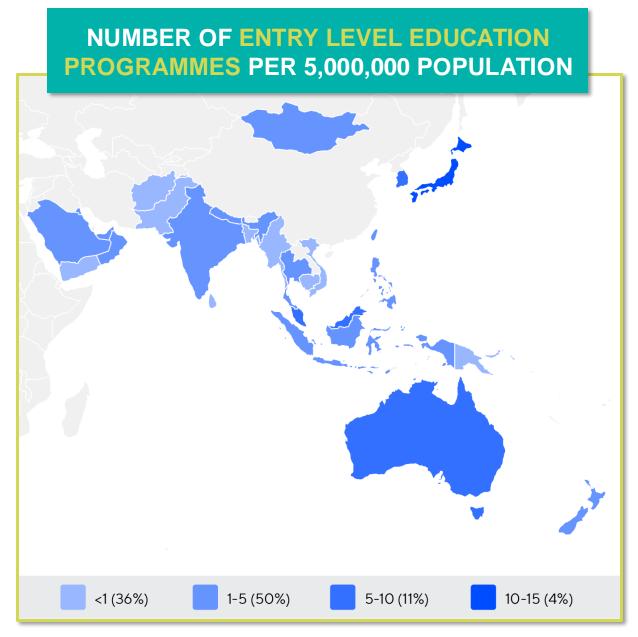

#### **ENTRY LEVEL EDUCATION PROGRAMMES**

3.32
entry level education
programmes in Hong Kong per
5 million population in 2024

1.93

is the **average** number of entry level education programmes per 5 million population in the **Asia Western Pacific region** in 2024