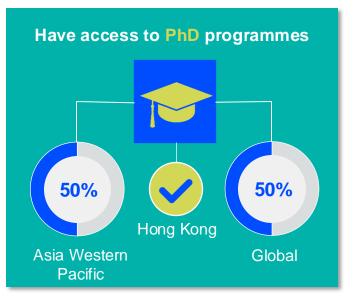

### **Bachelor's degree**

is the **minimum qualification** required to practice in **Hong Kong** 