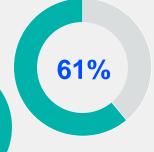

#### **GLOBALLY**

of the individual members of World Physiotherapy member organisations are female

of the **global physiotherapy** workforce is female