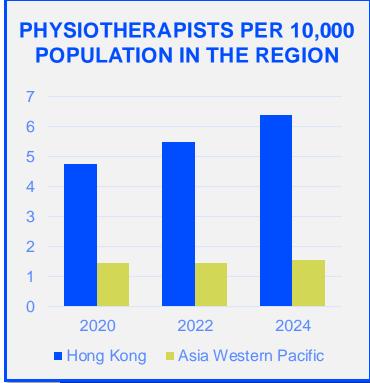

## MEMBERSHIP AND PHYSIOTHERAPY WORKFORCE

s the number of **practising physiotherapists** per 10,000 population in **Hong Kong** in **2024**.