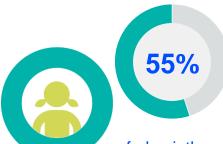

#### IN THE COUNTRY/TERRITORY

of physiotherapists in **香港物理**治療學會/Hong Kong
Physiotherapy Association
are female

of physiotherapists in **Hong Kong** are

**53**%

female