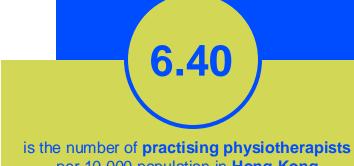

## MEMBERSHIP AND PHYSIOTHERAPY WORKFORCE

s the number of **practising physiotherapists** per 10,000 population in **Hong Kong** in **2024**.