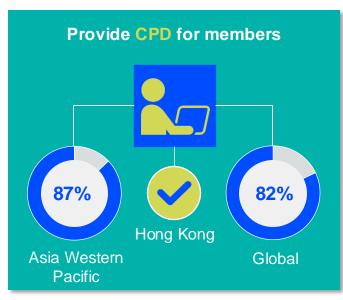

ng** are

**53**%

female

#### IN THE ASIA WESTERN PACIFIC REGION



of physiotherapists in member organisations in the Asia Western Pacific region are female



of physiotherapists in the **Asia Western Pacific region** are female

#### **GLOBALLY**



of the individual members of World Physiotherapy member organisations are female



of the **global physiotherapy** workforce is female

#### **ENTRY LEVEL EDUCATION PROGRAMMES**



3.32
entry level education
programmes in Hong Kong per
5 million population in 2024



1.93

is the **average** number of entry level education programmes per 5 million population in the **Asia Western Pacific region** in 2024



### **Bachelor's degree**

is the **minimum qualification** required to practice in **Hong Kong** 



#### PHYSIOTHERAPY PRACTICE













#### **RESPONSE TO SURVEY IN 2024**

| Africa region               |          | Asia Western Pacific region |                      | Europe region             |                | North America<br>Caribbean region | South America region                                                                                                                         |
|-----------------------------|----------|-----------------------------|----------------------|---------------------------|----------------|-----------------------------------|----------------------------------------------------------------------------------------------------------------------------------------------|
| Angola                      | Sudan    | Afghanistan                 | Papua New Guinea     | Austria