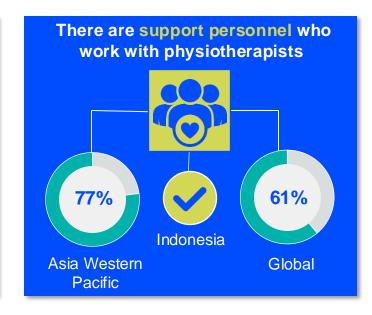

ion in **Indonesia** in **2024**.

#### **GENDER**

#### IN THE COUNTRY/TERRITORY



of physiotherapists in Ikatan
Fisioterapi
Indonesia/Indonesian
Physiotherapy Association
are female



#### IN THE ASIA WESTERN PACIFIC REGION



of physiotherapists in member organisations in the Asia Western Pacific region are female



of physiotherapists in the **Asia Western Pacific region** are female



#### **ENTRY LEVEL EDUCATION PROGRAMMES**



**2.09**entry level education
programmes in Indonesia per
5 million population in 2024



1.93

is the **average** number of entry level education programmes per 5 million population in the **Asia Western Pacific region** in 2024



### **Diploma**

is the **minimum qualification** required to practice in **Indonesia** 



#### PHYSIOTHERAPY PRACTICE













#### **RESPONSE TO SURVEY IN 2024**

| Africa region               |          | Asia Western Pacific region |                      | Europe region             |                | North America<br>Caribbean region | South America region                                                                                                                         |
|-----------------------------|----------|-----------------------------|----------------------|---------------------------|----------------|-----------------------------------|----------------------------------------------------------------------------------------------------------------------------------------------|
| Angola                      | Sudan    | Afghanistan                 | Papua New Guinea     | Austria