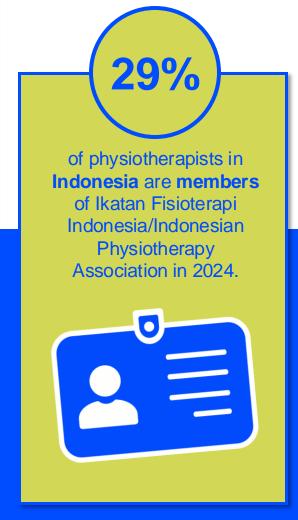

## INDONESIA

#### MEMBERSHIP AND PHYSIOTHERAPY WORKFORCE

## MEMBERSHIP AND PHYSIOTHERAPY WORKFORCE

is the number of **practising physiotherapists** per 10,000 population in **Indonesia** in **2024**.