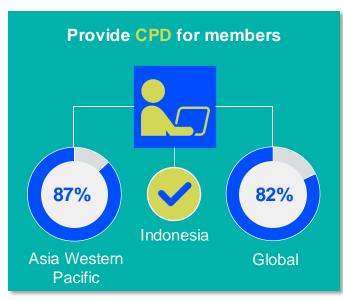

ation in **Indonesia** in **2024**.

#### **GENDER**

#### IN THE COUNTRY/TERRITORY



of physiotherapists in Ikatan
Fisioterapi
Indonesia/Indonesian
Physiotherapy Association
are female



#### IN THE ASIA WESTERN PACIFIC REGION



of physiotherapists in member organisations in the Asia Western Pacific region are female



of physiotherapists in the **Asia Western Pacific region** are female



#### **ENTRY LEVEL EDUCATION PROGRAMMES**



**2.09**entry level education
programmes in Indonesia per
5 million population in 2024



1.93

is the **average** number of entry level education programmes per 5 million population in the **Asia Western Pacific region** in 2024



### **Diploma**

is the **minimum qualification** required to practice in **Indonesia** 



#### PHYSIOTHERAPY PRACTICE













#### **RESPONSE TO SURVEY IN 2024**

| Africa region               |          | Asia Western Pacific region |                      | Europe region             |                | North America<br>Caribbean region | South America region                                                                                                                         |
|-----------------------------|----------|-----------------------------|----------------------|---------------------------|----------------|-----------------------------------|----------------------------------------------------------------------------------------------------------------------------------------------|
| Angola                      | Sudan    | Afghanistan                 | Papua New Guinea     | Austria