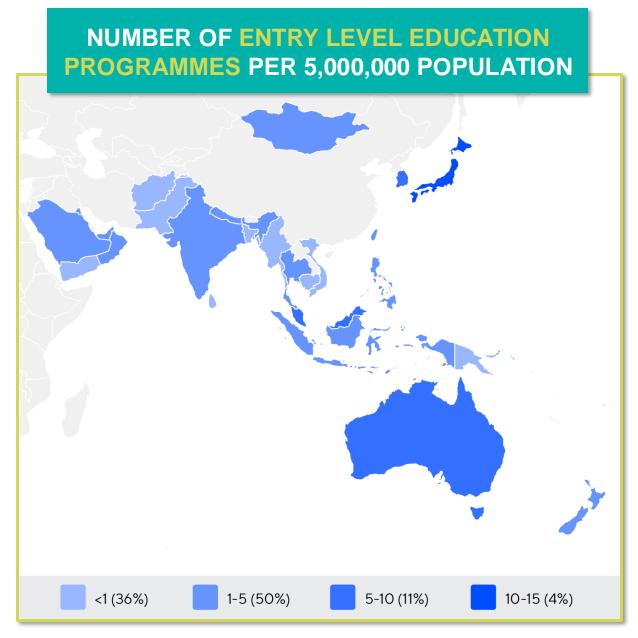

#### **ENTRY LEVEL EDUCATION PROGRAMMES**

**2.09**entry level education
programmes in Indonesia per
5 million population in 2024

1.93

is the **average** number of entry level education programmes per 5 million population in the **Asia Western Pacific region** in 2024