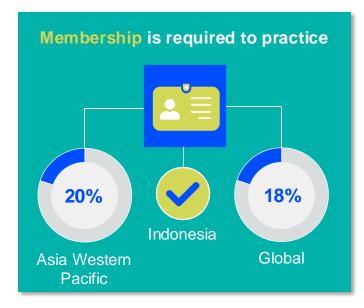

n in **Indonesia** in **2024**.

#### **GENDER**

#### IN THE COUNTRY/TERRITORY



of physiotherapists in Ikatan
Fisioterapi
Indonesia/Indonesian
Physiotherapy Association
are female



#### IN THE ASIA WESTERN PACIFIC REGION



of physiotherapists in member organisations in the Asia Western Pacific region are female



of physiotherapists in the **Asia Western Pacific region** are female



#### **ENTRY LEVEL EDUCATION PROGRAMMES**



**2.09**entry level education
programmes in Indonesia per
5 million population in 2024



1.93

is the **average** number of entry level education programmes per 5 million population in the **Asia Western Pacific region** in 2024



### **Diploma**

is the **minimum qualification** required to practice in **Indonesia** 



#### PHYSIOTHERAPY PRACTICE













#### **RESPONSE TO SURVEY IN 2024**

| Africa region               |          | Asia Western Pacific region |                      | Europe region             |                | North America<br>Caribbean region | South America region                                                                                                                         |
|-----------------------------|----------|-----------------------------|----------------------|---------------------------|----------------|-----------------------------------|----------------------------------------------------------------------------------------------------------------------------------------------|
| Angola                      | Sudan    | Afghanistan                 | Papua New Guinea     | Austria