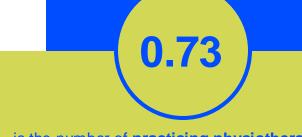

## MEMBERSHIP AND PHYSIOTHERAPY WORKFORCE

is the number of **practising physiotherapists** per 10,000 population in **Indonesia** in **2024**.