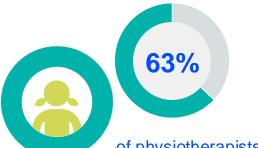

#### IN THE COUNTRY/TERRITORY

of physiotherapists in Ikatan
Fisioterapi
Indonesia/Indonesian
Physiotherapy Association
are female