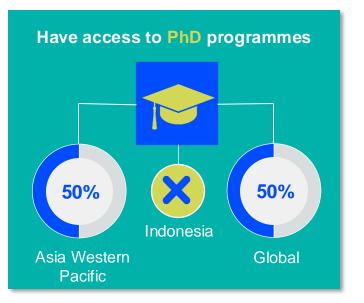

#### **ENTRY LEVEL EDUCATION PROGRAMMES**

**2.09**entry level education
programmes in Indonesia per
5 million population in 2024

1.93

is the **average** number of entry level education programmes per 5 million population in the **Asia Western Pacific region** in 2024