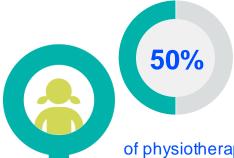

#### IN THE COUNTRY/TERRITORY

of physiotherapists in Ikatan
Fisioterapi
Indonesia/Indonesian
Physiotherapy Association
are female