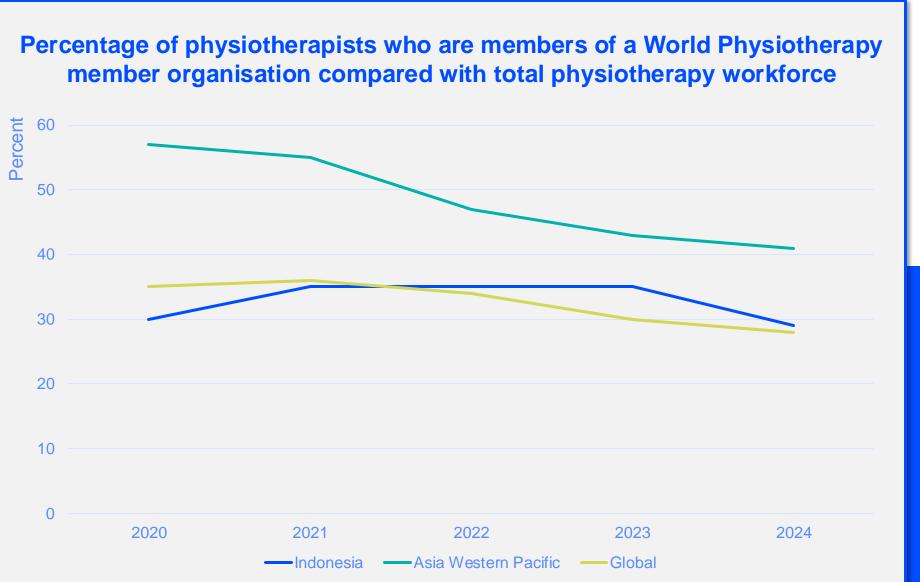

## MEMBERSHIP AND PHYSIOTHERAPY WORKFORCE

is the number of **practising physiotherapists** per 10,000 population in **Indonesia** in **2024**.