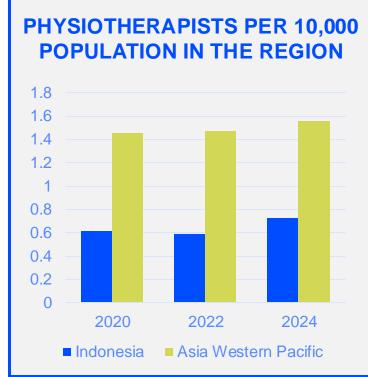

## MEMBERSHIP AND PHYSIOTHERAPY WORKFORCE

is the number of **practising physiotherapists** per 10,000 population in **Indonesia** in **2024**.