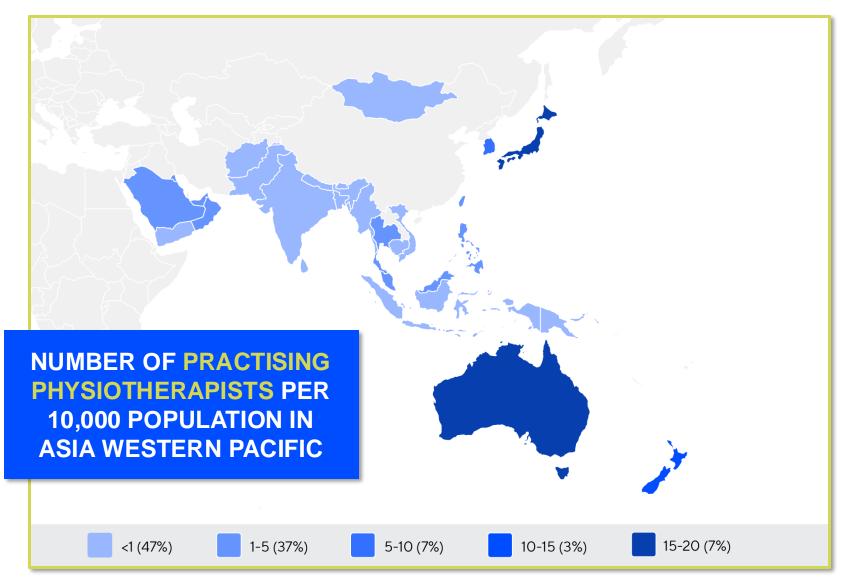

## MEMBERSHIP AND PHYSIOTHERAPY WORKFORCE

is the number of **practising physiotherapists** per 10,000 population in **Indonesia** in **2024**.