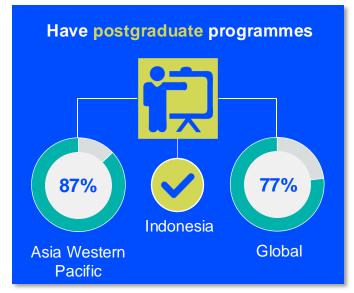

in **Indonesia** in **2024**.

#### **GENDER**

#### IN THE COUNTRY/TERRITORY



of physiotherapists in Ikatan
Fisioterapi
Indonesia/Indonesian
Physiotherapy Association
are female



#### IN THE ASIA WESTERN PACIFIC REGION



of physiotherapists in member organisations in the Asia Western Pacific region are female



of physiotherapists in the **Asia Western Pacific region** are female



#### **ENTRY LEVEL EDUCATION PROGRAMMES**



**2.09**entry level education
programmes in Indonesia per
5 million population in 2024



1.93

is the **average** number of entry level education programmes per 5 million population in the **Asia Western Pacific region** in 2024



### **Diploma**

is the **minimum qualification** required to practice in **Indonesia** 



#### PHYSIOTHERAPY PRACTICE













#### **RESPONSE TO SURVEY IN 2024**

| Africa region               |          | Asia Western Pacific region |                      | Europe region             |                | North America<br>Caribbean region | South America region                                                                                                                         |
|-----------------------------|----------|-----------------------------|----------------------|---------------------------|----------------|-----------------------------------|----------------------------------------------------------------------------------------------------------------------------------------------|
| Angola                      | Sudan    | Afghanistan                 | Papua New Guinea     | Austria