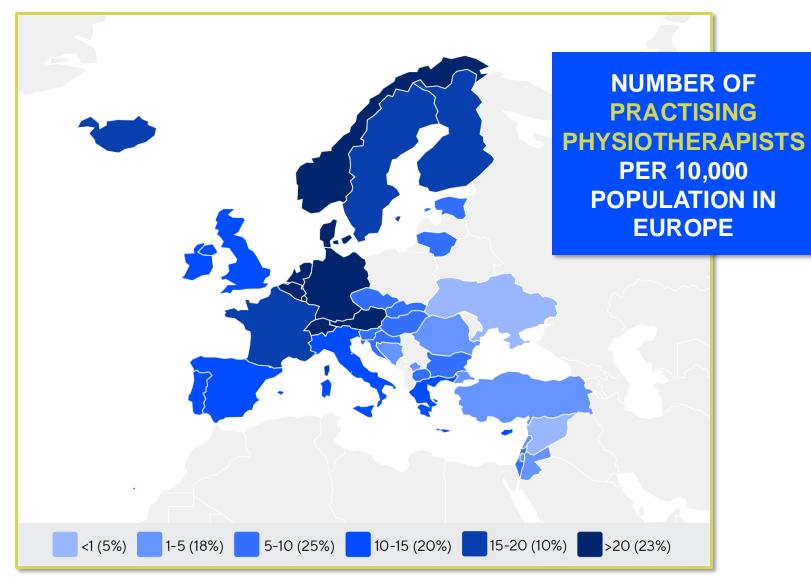

2024

ANNUAL MEMBERSHIP CENSUS

# IRELAND



## **MEMBERSHIP AND PHYSIOTHERAPY WORKFORCE**



### MEMBERSHIP AND PHYSIOTHERAPY WORKFORCE



#### PHYSIOTHERAPISTS PER 10,000 POPULATION IN THE REGION





# **GENDER**



# **ENTRY LEVEL EDUCATION PROGRAMMES**



**6.65** entry level education programmes in Ireland per 5 million population in 2024



# 7.46 is the average n

is the **average** number of entry level education programmes per 5 million population in the **Europe region** in 2024



# **Bachelor's degree**

is the **minimum qualification** required to practice in **Ireland** 

#### NUMBER OF ENTRY LEVEL EDUCATION PROGRAMMES PER 5,000,000 POPULATION



# **PHYSIOTHERAPY PRACTICE**



© World Physiotherapy 2024

# **RESPONSE TO SURVEY IN 2024**

| Africa region                  |          | Asia Western Pacific region |                      | Europe region             |                | North America<br>Caribbean reg