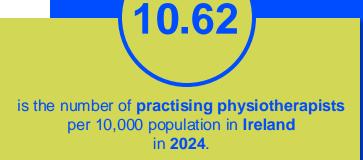

2024

ANNUAL MEMBERSHIP CENSUS

# IRELAND



## **MEMBERSHIP AND PHYSIOTHERAPY WORKFORCE**



### MEMBERSHIP AND PHYSIOTHERAPY WORKFORCE



#### PHYSIOTHERAPISTS PER 10,000 POPULATION IN THE REGION





# **GENDER**



# **ENTRY LEVEL EDUCATION PROGRAMMES**



**6.65** entry level education programmes in Ireland per 5 million population in 2024



# 7.46 is the average n

is the **average** number of entry level education programmes per 5 million population in the **Europe region** in 2024



# **Bachelor's degree**

is the **minimum qualification** required to practice in **Ireland** 

#### NUMBER OF ENTRY LEVEL EDUCATION PROGRAMMES PER 5,000,000 POPULATION



# **PHYSIOTHERAPY PRACTICE**



© World Physiotherapy 2024

# **RESPONSE TO SURVEY IN 2024**

| Africa region                  |          | Asia Western Pacific region |                      | Europe region             |                | North America<br>Caribbean region | South America region