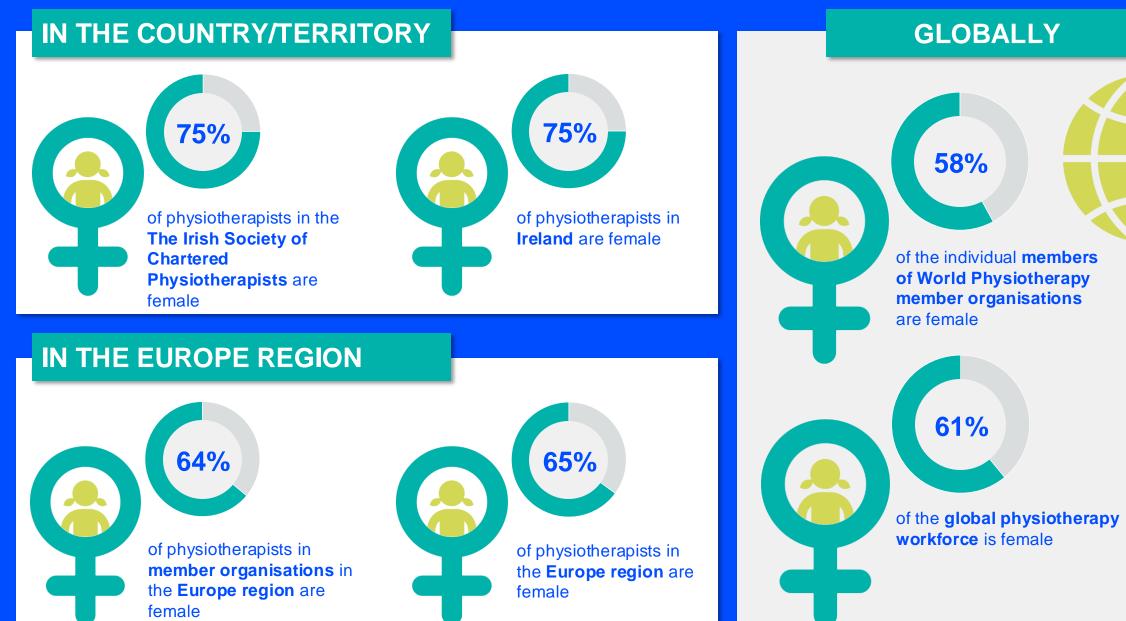

2024

ANNUAL MEMBERSHIP CENSUS

# IRELAND



## **MEMBERSHIP AND PHYSIOTHERAPY WORKFORCE**



### MEMBERSHIP AND PHYSIOTHERAPY WORKFORCE



#### PHYSIOTHERAPISTS PER 10,000 POPULATION IN THE REGION





# **GENDER**



# **ENTRY LEVEL EDUCATION PROGRAMMES**



**6.65** entry level education programmes in Ireland per 5 million population in 2024



# 7.46 is the average n

is the **average** number of entry level education programmes per 5 million population in the **Europe region** in 2024



# **Bachelor's degree**

is the **minimum qualification** required to practice in **Ireland** 

#### NUMBER OF ENTRY LEVEL EDUCATION PROGRAMMES PER 5,000,000 POPULATION



# **PHYSIOTHERAPY PRACTICE**



© World Physiotherapy 2024

# **RESPONSE TO SURVEY IN 2024**

| Africa region                  |          | Asia Western Pacific region |                      | Europe region             |                | North America<br>Caribbean region | South America region