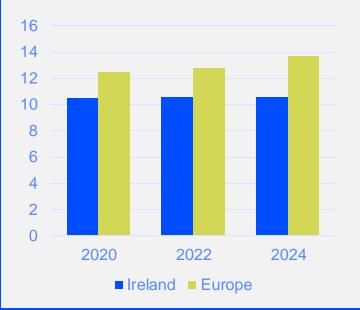

2024

ANNUAL MEMBERSHIP CENSUS

# IRELAND



## **MEMBERSHIP AND PHYSIOTHERAPY WORKFORCE**



### MEMBERSHIP AND PHYSIOTHERAPY WORKFORCE



#### PHYSIOTHERAPISTS PER 10,000 POPULATION IN THE REGION





# **GENDER**



# **ENTRY LEVEL EDUCATION PROGRAMMES**



**6.65** entry level education programmes in Ireland per 5 million population in 2024



# 7.46 is the average n

is the **average** number of entry level education programmes per 5 million population in the **Europe region** in 2024



# **Bachelor's degree**

is the **minimum qualification** required to practice in **Ireland** 

#### NUMBER OF ENTRY LEVEL EDUCATION PROGRAMMES PER 5,000,000 POPULATION



# **PHYSIOTHERAPY PRACTICE**



© World Physiotherapy 2024

# **RESPONSE TO SURVEY IN 2024**

| Africa region                  |          | Asia Western Pacific region |                      | Europe region             |                | North America<br>Caribbean region | South America region