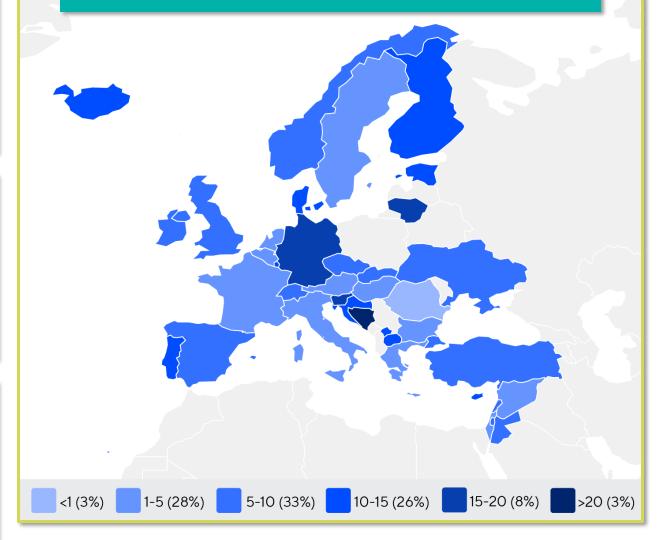

#### PHYSIOTHERAPISTS PER 10,000 POPULATION IN THE REGION

#### NUMBER OF ENTRY LEVEL EDUCATION PROGRAMMES PER 5,000,000 POPULATION