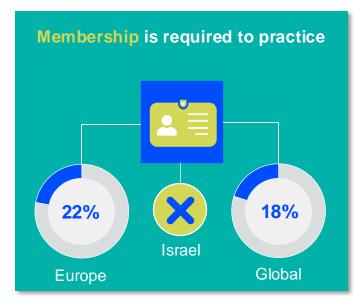

erapists are female



of physiotherapists in **Israel** are female

67%

#### IN THE EUROPE REGION



of physiotherapists in **member organisations** in the **Europe region** are female



of physiotherapists in the **Europe region** are female

#### **GLOBALLY**



of the individual members of World Physiotherapy member organisations are female



of the **global physiotherapy** workforce is female

#### **ENTRY LEVEL EDUCATION PROGRAMMES**



**2.56**entry level education
programmes in Israel per
5 million population in 2024



7.46

is the **average** number of entry level education programmes per 5 million population in the **Europe region** in 2024



### **Bachelor's degree**

is the **minimum qualification** required to practice in **Israel** 



#### PHYSIOTHERAPY PRACTICE













#### **RESPONSE TO SURVEY IN 2024**

| Africa region               |          | Asia Western Pacific region |                      | Europe region             |                | North America<br>Caribbean region | South America region                                                                                                                         |
|-----------------------------|----------|-----------------------------|----------------------|---------------------------|----------------|-----------------------------------|----------------------------------------------------------------------------------------------------------------------------------------------|
| Angola                      | Sudan    | Afghanistan                 | Papua New Guinea     | Austria