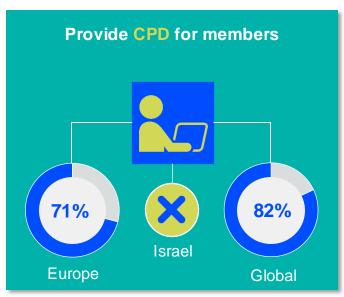

iotherapists are female



of physiotherapists in **Israel** are female

67%

#### IN THE EUROPE REGION



of physiotherapists in **member organisations** in the **Europe region** are female



of physiotherapists in the **Europe region** are female

#### **GLOBALLY**



of the individual members of World Physiotherapy member organisations are female



of the **global physiotherapy** workforce is female

#### **ENTRY LEVEL EDUCATION PROGRAMMES**



**2.56**entry level education
programmes in Israel per
5 million population in 2024



7.46

is the **average** number of entry level education programmes per 5 million population in the **Europe region** in 2024



### **Bachelor's degree**

is the **minimum qualification** required to practice in **Israel** 



#### PHYSIOTHERAPY PRACTICE













#### **RESPONSE TO SURVEY IN 2024**

| Africa region               |          | Asia Western Pacific region |                      | Europe region             |                | North America<br>Caribbean region | South America region                                                                                                                         |
|-----------------------------|----------|-----------------------------|----------------------|---------------------------|----------------|-----------------------------------|----------------------------------------------------------------------------------------------------------------------------------------------|
| Angola                      | Sudan    | Afghanistan                 | Papua New Guinea     | Austria