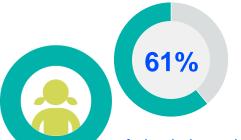

#### IN THE COUNTRY/TERRITORY

of physiotherapists in the The Israeli Association of Physiotherapists are female

of physiotherapists in **Israel** are female

67%