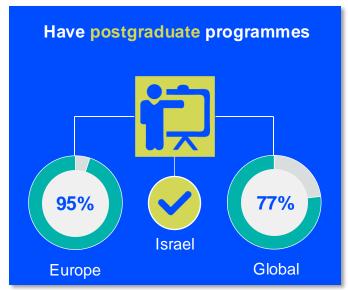

#### **ENTRY LEVEL EDUCATION PROGRAMMES**

**2.56**entry level education
programmes in Israel per
5 million population in 2024

7.46

is the **average** number of entry level education programmes per 5 million population in the **Europe region** in 2024

### **Bachelor's degree**

is the **minimum qualification** required to practice in **Israel** 