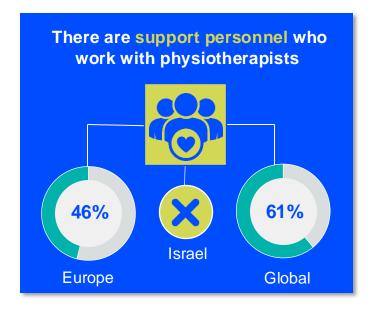

therapists are female



of physiotherapists in **Israel** are female

67%

#### IN THE EUROPE REGION



of physiotherapists in **member organisations** in the **Europe region** are female



of physiotherapists in the **Europe region** are female

#### **GLOBALLY**



of the individual members of World Physiotherapy member organisations are female



of the **global physiotherapy** workforce is female

#### **ENTRY LEVEL EDUCATION PROGRAMMES**



**2.56**entry level education
programmes in Israel per
5 million population in 2024



7.46

is the **average** number of entry level education programmes per 5 million population in the **Europe region** in 2024



### **Bachelor's degree**

is the **minimum qualification** required to practice in **Israel** 



#### PHYSIOTHERAPY PRACTICE













#### **RESPONSE TO SURVEY IN 2024**

| Africa region               |          | Asia Western Pacific region |                      | Europe region             |                | North America<br>Caribbean region | South America region                                                                                                                         |
|-----------------------------|----------|-----------------------------|----------------------|---------------------------|----------------|-----------------------------------|----------------------------------------------------------------------------------------------------------------------------------------------|
| Angola                      | Sudan    | Afghanistan                 | Papua New Guinea     | Austria