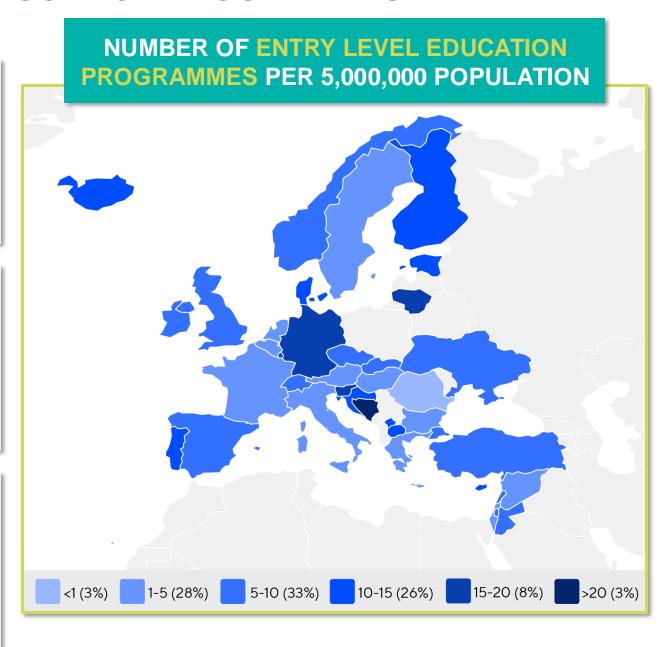

#### **ENTRY LEVEL EDUCATION PROGRAMMES**

**2.56**entry level education
programmes in Israel per
5 million population in 2024

7.46

is the **average** number of entry level education programmes per 5 million population in the **Europe region** in 2024