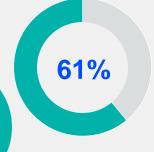

#### IN THE EUROPE REGION

of physiotherapists in **member organisations** in the **Europe region** are female

of physiotherapists in the **Europe region** are female