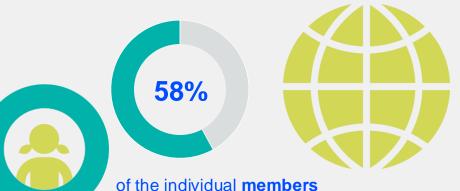

#### **GLOBALLY**

of the individual members of World Physiotherapy member organisations are female

of the **global physiotherapy** workforce is female