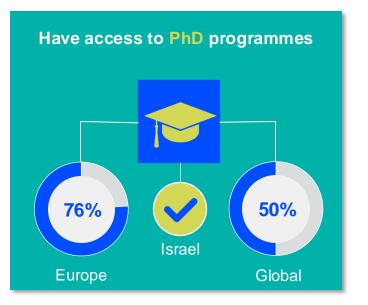

#### **ENTRY LEVEL EDUCATION PROGRAMMES**

**2.56**entry level education
programmes in Israel per
5 million population in 2024

7.46

is the **average** number of entry level education programmes per 5 million population in the **Europe region** in 2024

### **Bachelor's degree**

is the **minimum qualification** required to practice in **Israel** 