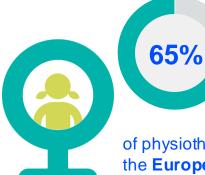

#### IN THE COUNTRY/TERRITORY

of physiotherapists in the The Israeli Association of Physiotherapists are female

of physiotherapists in **Israel** are female

67%