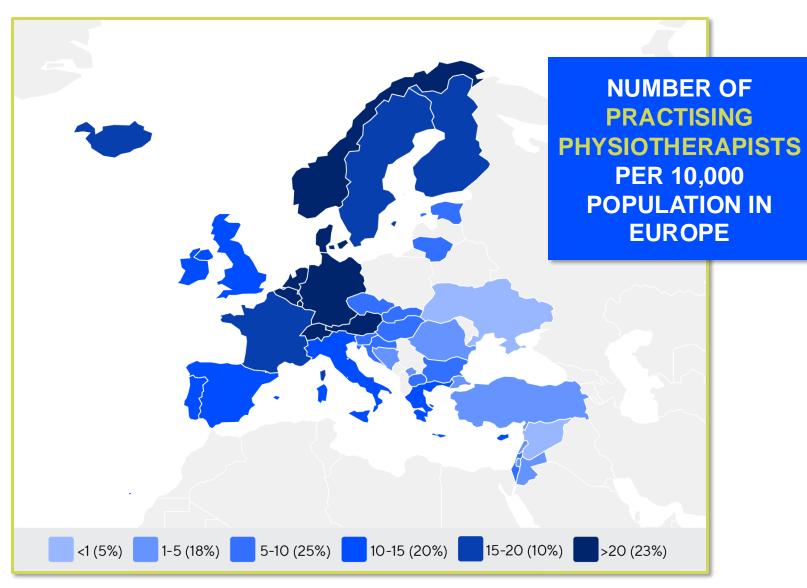

#### **ENTRY LEVEL EDUCATION PROGRAMMES**

**2.56**entry level education
programmes in Israel per
5 million population in 2024

7.46

is the **average** number of entry level education programmes per 5 million population in the **Europe region** in 2024