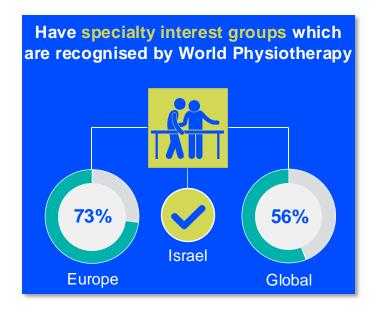

ysiotherapists are female



of physiotherapists in **Israel** are female

67%

#### IN THE EUROPE REGION



of physiotherapists in **member organisations** in the **Europe region** are female



of physiotherapists in the **Europe region** are female

#### **GLOBALLY**



of the individual members of World Physiotherapy member organisations are female



of the **global physiotherapy** workforce is female

#### **ENTRY LEVEL EDUCATION PROGRAMMES**



**2.56**entry level education
programmes in Israel per
5 million population in 2024



7.46

is the **average** number of entry level education programmes per 5 million population in the **Europe region** in 2024



### **Bachelor's degree**

is the **minimum qualification** required to practice in **Israel** 



#### PHYSIOTHERAPY PRACTICE













#### **RESPONSE TO SURVEY IN 2024**

| Africa region               |          | Asia Western Pacific region |                      | Europe region             |                | North America<br>Caribbean region | South America region                                                                                                                         |
|-----------------------------|----------|-----------------------------|----------------------|---------------------------|----------------|-----------------------------------|----------------------------------------------------------------------------------------------------------------------------------------------|
| Angola                      | Sudan    | Afghanistan                 | Papua New Guinea     | Austria