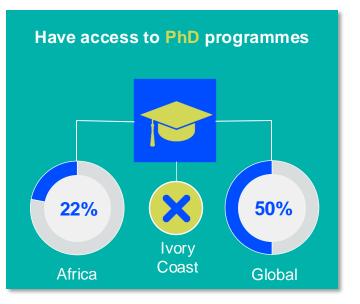

#### **ENTRY LEVEL EDUCATION PROGRAMMES**

**0.17**entry level education
programmes in Ivory Coast per
5 million population in 2024

0.56

is the **average** number of entry level education programmes per 5 million population in the **Africa region** in 2024