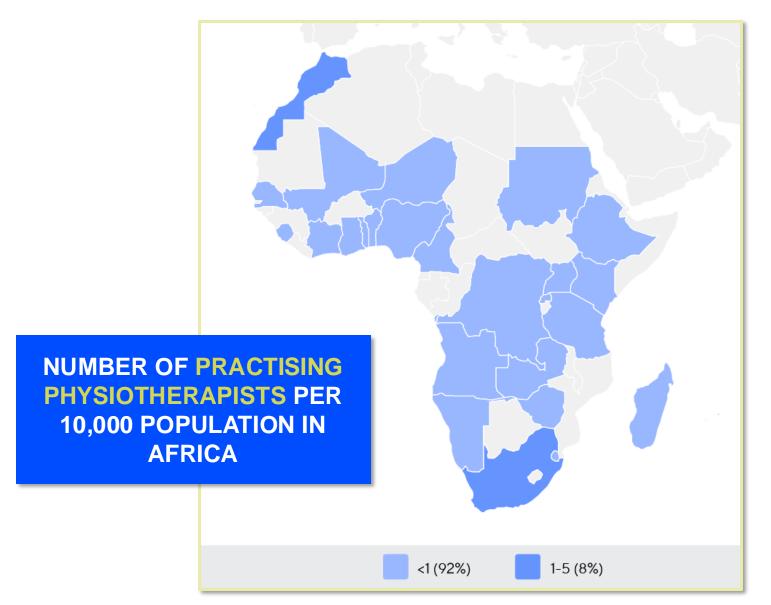

## MEMBERSHIP AND PHYSIOTHERAPY WORKFORCE

is the number of **practising physiotherapists** per 10,000 population in **Ivory Coast** in **2024**.