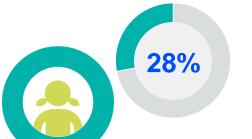

## MEMBERSHIP AND PHYSIOTHERAPY WORKFORCE

is the number of **practising physiotherapists** per 10,000 population in **Ivory Coast** in **2024**.