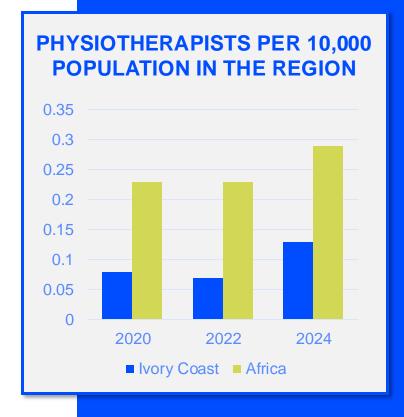

## MEMBERSHIP AND PHYSIOTHERAPY WORKFORCE

is the number of **practising physiotherapists** per 10,000 population in **Ivory Coast** in **2024**.