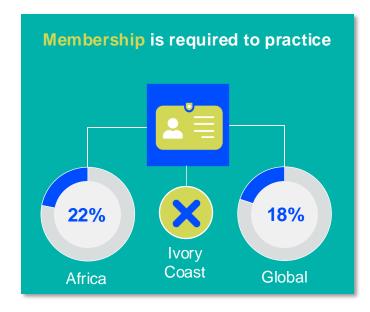

is the number of **practising physiotherapists** per 10,000 population in **Ivory Coast** in **2024**.

#### **GENDER**

#### IN THE COUNTRY/TERRITORY



of physiotherapists in the Association of Kinesiotherapists of Ivory Coast are female



of physiotherapists in **Ivory Coast** are female

#### IN THE AFRICA REGION



of physiotherapists in member organisations in the Africa region are female





#### **ENTRY LEVEL EDUCATION PROGRAMMES**



**0.17**entry level education
programmes in Ivory Coast per
5 million population in 2024



0.56

is the **average** number of entry level education programmes per 5 million population in the **Africa region** in 2024



### **Diploma**

is the **minimum qualification** required to practice in **Ivory Coast** 



#### PHYSIOTHERAPY PRACTICE













#### **RESPONSE TO SURVEY IN 2024**

| Africa region               |          | Asia Western Pacific region |                      | Europe region             |                | North America<br>Caribbean region | South America region                                                                                                                         |
|-----------------------------|----------|-----------------------------|----------------------|---------------------------|----------------|-----------------------------------|----------------------------------------------------------------------------------------------------------------------------------------------|
| Angola                      | Sudan    | Afghanistan                 | Papua New Guinea     | Austria