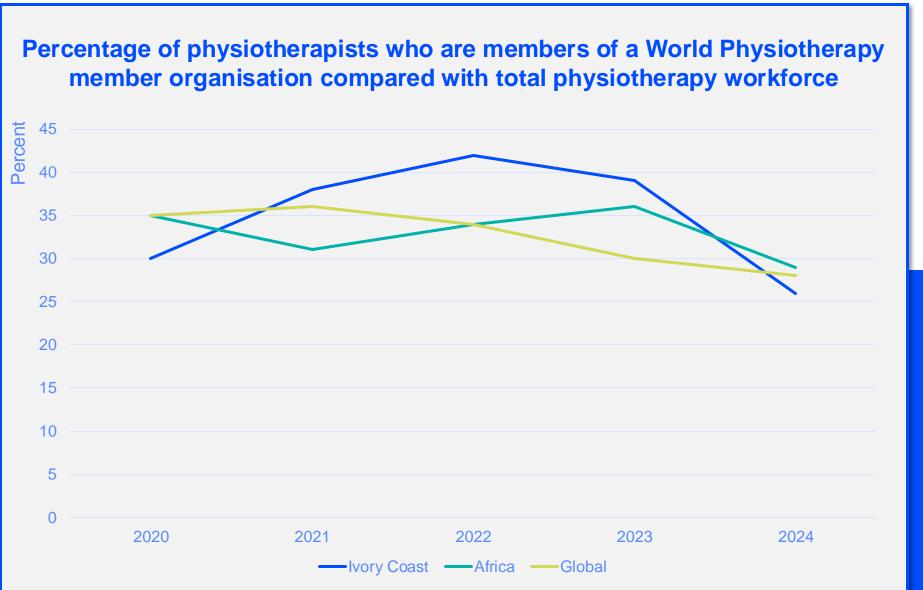

#### MEMBERSHIP AND PHYSIOTHERAPY WORKFORCE

## MEMBERSHIP AND PHYSIOTHERAPY WORKFORCE

is the number of **practising physiotherapists** per 10,000 population in **Ivory Coast** in **2024**.