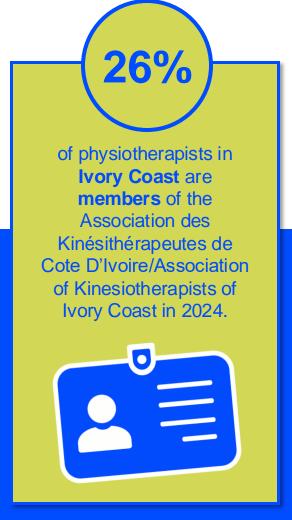

## IVORY COAST

MEMBER ORGANISATION

#### MEMBERSHIP AND PHYSIOTHERAPY WORKFORCE

## MEMBERSHIP AND PHYSIOTHERAPY WORKFORCE

is the number of **practising physiotherapists** per 10,000 population in **Ivory Coast** in **2024**.