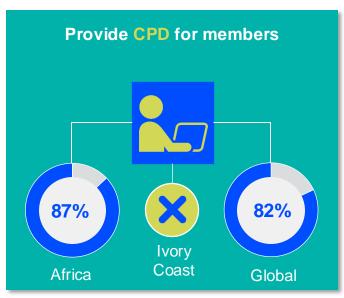

is the number of **practising physiotherapists** per 10,000 population in **Ivory Coast** in **2024**.

#### **GENDER**

#### IN THE COUNTRY/TERRITORY



of physiotherapists in the Association of Kinesiotherapists of Ivory Coast are female



of physiotherapists in **Ivory Coast** are female

#### IN THE AFRICA REGION



of physiotherapists in member organisations in the Africa region are female





#### **ENTRY LEVEL EDUCATION PROGRAMMES**



**0.17**entry level education
programmes in Ivory Coast per
5 million population in 2024



0.56

is the **average** number of entry level education programmes per 5 million population in the **Africa region** in 2024



### **Diploma**

is the **minimum qualification** required to practice in **Ivory Coast** 



#### PHYSIOTHERAPY PRACTICE













#### **RESPONSE TO SURVEY IN 2024**

| Africa region               |          | Asia Western Pacific region |                      | Europe region             |                | North America<br>Caribbean region | South America region                                                                                                                         |
|-----------------------------|----------|-----------------------------|----------------------|---------------------------|----------------|-----------------------------------|----------------------------------------------------------------------------------------------------------------------------------------------|
| Angola                      | Sudan    | Afghanistan                 | Papua New Guinea     | Austria