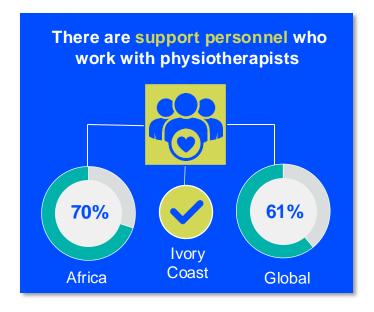

is the number of **practising physiotherapists** per 10,000 population in **Ivory Coast** in **2024**.

#### **GENDER**

#### IN THE COUNTRY/TERRITORY



of physiotherapists in the Association of Kinesiotherapists of Ivory Coast are female



of physiotherapists in **Ivory Coast** are female

#### IN THE AFRICA REGION



of physiotherapists in member organisations in the Africa region are female





#### **ENTRY LEVEL EDUCATION PROGRAMMES**



**0.17**entry level education
programmes in Ivory Coast per
5 million population in 2024



0.56

is the **average** number of entry level education programmes per 5 million population in the **Africa region** in 2024



### **Diploma**

is the **minimum qualification** required to practice in **Ivory Coast** 



#### PHYSIOTHERAPY PRACTICE













#### **RESPONSE TO SURVEY IN 2024**

| Africa region               |          | Asia Western Pacific region |                      | Europe region             |                | North America<br>Caribbean region | South America region                                                                                                                         |
|-----------------------------|----------|-----------------------------|----------------------|---------------------------|----------------|-----------------------------------|----------------------------------------------------------------------------------------------------------------------------------------------|
| Angola                      | Sudan    | Afghanistan                 | Papua New Guinea     | Austria