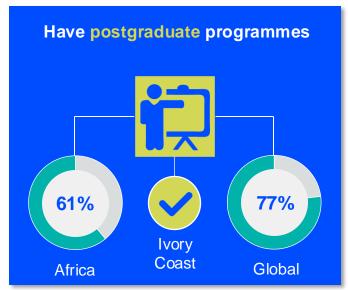

#### **ENTRY LEVEL EDUCATION PROGRAMMES**

**0.17**entry level education
programmes in Ivory Coast per
5 million population in 2024

0.56

is the **average** number of entry level education programmes per 5 million population in the **Africa region** in 2024