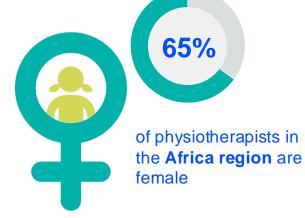

#### IN THE AFRICA REGION

of physiotherapists in member organisations in the Africa region are female