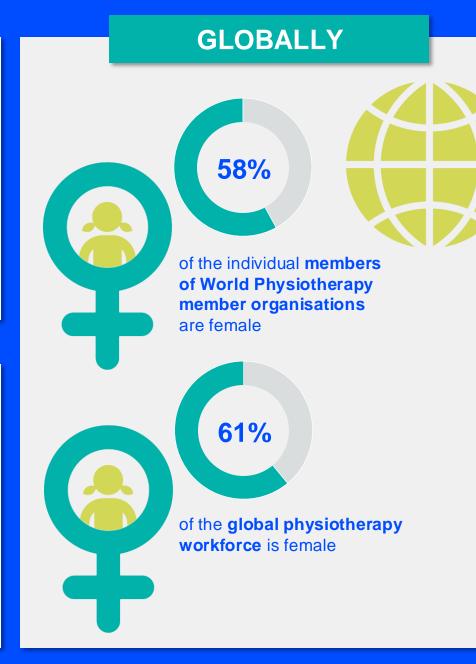

#### **GENDER**

#### IN THE COUNTRY/TERRITORY

of physiotherapists in the Association of Kinesiotherapists of Ivory Coast are female

of physiotherapists in **Ivory Coast** are female

#### IN THE AFRICA REGION

of physiotherapists in member organisations in the Africa region are female