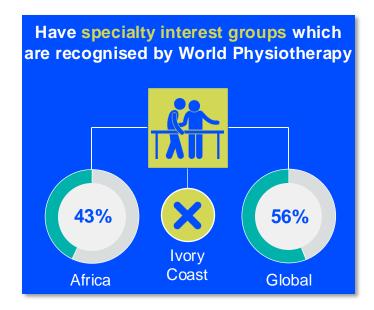

is the number of **practising physiotherapists** per 10,000 population in **Ivory Coast** in **2024**.

#### **GENDER**

#### IN THE COUNTRY/TERRITORY



of physiotherapists in the Association of Kinesiotherapists of Ivory Coast are female



of physiotherapists in **Ivory Coast** are female

#### IN THE AFRICA REGION



of physiotherapists in member organisations in the Africa region are female





#### **ENTRY LEVEL EDUCATION PROGRAMMES**



**0.17**entry level education
programmes in Ivory Coast per
5 million population in 2024



0.56

is the **average** number of entry level education programmes per 5 million population in the **Africa region** in 2024



### **Diploma**

is the **minimum qualification** required to practice in **Ivory Coast** 



#### PHYSIOTHERAPY PRACTICE













#### **RESPONSE TO SURVEY IN 2024**

| Africa region               |          | Asia Western Pacific region |                      | Europe region             |                | North America<br>Caribbean region | South America region                                                                                                                         |
|-----------------------------|----------|-----------------------------|----------------------|---------------------------|----------------|-----------------------------------|----------------------------------------------------------------------------------------------------------------------------------------------|
| Angola                      | Sudan    | Afghanistan                 | Papua New Guinea     | Austria