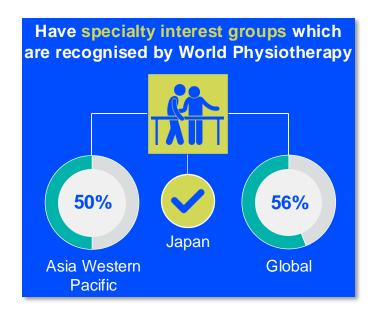

hysiotherapists in **Japan** are female

35%

#### IN THE ASIA WESTERN PACIFIC REGION



of physiotherapists in member organisations in the Asia Western Pacific region are female



of physiotherapists in the **Asia Western Pacific region** are female

#### **GLOBALLY**



of the individual members of World Physiotherapy member organisations are female



of the **global physiotherapy** workforce is female

#### **ENTRY LEVEL EDUCATION PROGRAMMES**



11.04
entry level education
programmes in Japan per 5 million
population in 2024



1.93

is the **average** number of entry level education programmes per 5 million population in the **Asia Western Pacific region** in 2024



### **Diploma**

is the **minimum qualification** required to practice in **Japan** 



#### PHYSIOTHERAPY PRACTICE













#### **RESPONSE TO SURVEY IN 2024**

| Africa region               |          | Asia Western Pacific region |                      | Europe region             |                | North America<br>Caribbean region | South America region                                                                                                                         |
|-----------------------------|----------|-----------------------------|----------------------|---------------------------|----------------|-----------------------------------|----------------------------------------------------------------------------------------------------------------------------------------------|
| Angola                      | Sudan    | Afghanistan                 | Papua New Guinea     | Austria