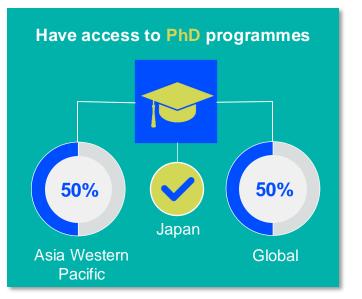

#### **ENTRY LEVEL EDUCATION PROGRAMMES**

11.04
entry level education
programmes in Japan per 5 million
population in 2024

1.93

is the **average** number of entry level education programmes per 5 million population in the **Asia Western Pacific region** in 2024

### **Diploma**

is the **minimum qualification** required to practice in **Japan** 