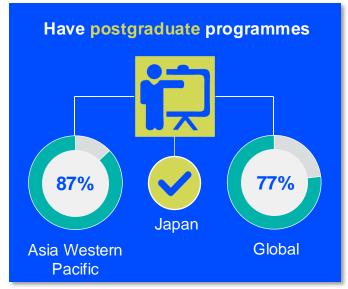

#### **ENTRY LEVEL EDUCATION PROGRAMMES**

11.04
entry level education
programmes in Japan per 5 million
population in 2024

1.93

is the **average** number of entry level education programmes per 5 million population in the **Asia Western Pacific region** in 2024

### **Diploma**

is the **minimum qualification** required to practice in **Japan** 