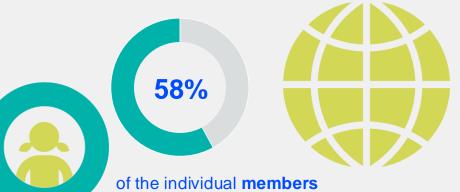

#### **GLOBALLY**

of the individual members of World Physiotherapy member organisations are female

of the **global physiotherapy** workforce is female