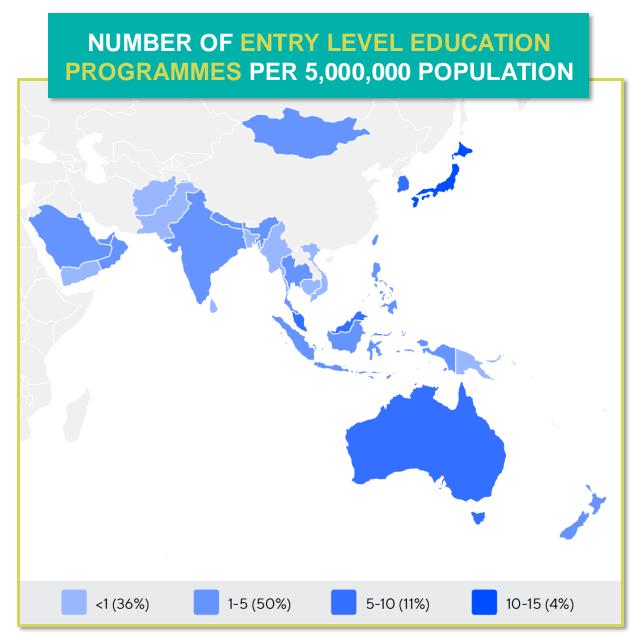

#### **ENTRY LEVEL EDUCATION PROGRAMMES**

11.04
entry level education
programmes in Japan per 5 million
population in 2024

1.93

is the **average** number of entry level education programmes per 5 million population in the **Asia Western Pacific region** in 2024