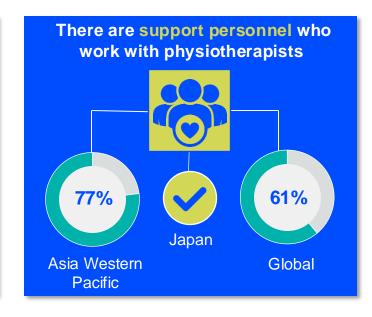

otherapists in **Japan** are female

35%

#### IN THE ASIA WESTERN PACIFIC REGION



of physiotherapists in member organisations in the Asia Western Pacific region are female



of physiotherapists in the **Asia Western Pacific region** are female

#### **GLOBALLY**



of the individual members of World Physiotherapy member organisations are female



of the **global physiotherapy** workforce is female

#### **ENTRY LEVEL EDUCATION PROGRAMMES**



11.04
entry level education
programmes in Japan per 5 million
population in 2024



1.93

is the **average** number of entry level education programmes per 5 million population in the **Asia Western Pacific region** in 2024



### **Diploma**

is the **minimum qualification** required to practice in **Japan** 



#### PHYSIOTHERAPY PRACTICE













#### **RESPONSE TO SURVEY IN 2024**

| Africa region               |          | Asia Western Pacific region |                      | Europe region             |                | North America<br>Caribbean region | South America region                                                                                                                         |
|-----------------------------|----------|-----------------------------|----------------------|---------------------------|----------------|-----------------------------------|----------------------------------------------------------------------------------------------------------------------------------------------|
| Angola                      | Sudan    | Afghanistan                 | Papua New Guinea     | Austria