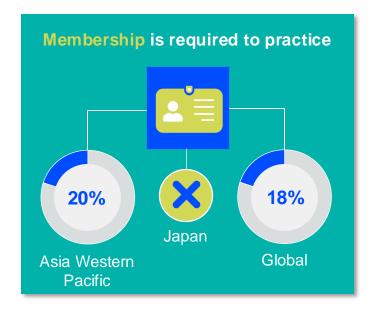

### **Diploma**

is the **minimum qualification** required to practice in **Japan** 