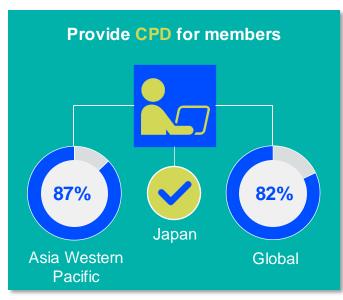

siotherapists in **Japan** are female

35%

#### IN THE ASIA WESTERN PACIFIC REGION



of physiotherapists in member organisations in the Asia Western Pacific region are female



of physiotherapists in the **Asia Western Pacific region** are female

#### **GLOBALLY**



of the individual members of World Physiotherapy member organisations are female



of the **global physiotherapy** workforce is female

#### **ENTRY LEVEL EDUCATION PROGRAMMES**



11.04
entry level education
programmes in Japan per 5 million
population in 2024



1.93

is the **average** number of entry level education programmes per 5 million population in the **Asia Western Pacific region** in 2024



### **Diploma**

is the **minimum qualification** required to practice in **Japan** 



#### PHYSIOTHERAPY PRACTICE













#### **RESPONSE TO SURVEY IN 2024**

| Africa region               |          | Asia Western Pacific region |                      | Europe region             |                | North America<br>Caribbean region | South America region                                                                                                                         |
|-----------------------------|----------|-----------------------------|----------------------|---------------------------|----------------|-----------------------------------|----------------------------------------------------------------------------------------------------------------------------------------------|
| Angola                      | Sudan    | Afghanistan                 | Papua New Guinea     | Austria