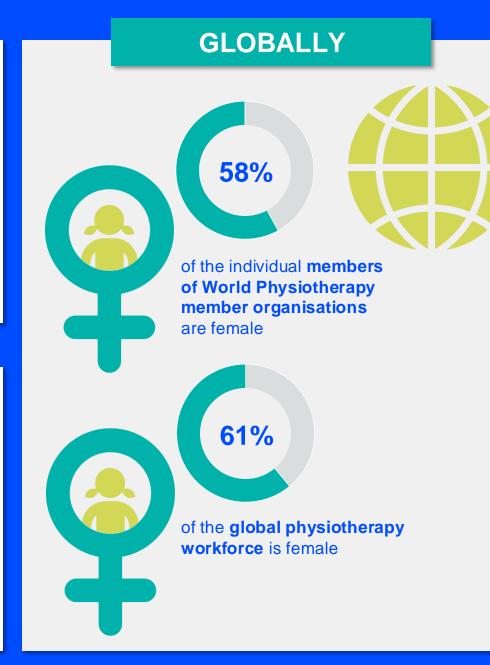

#### MEMBERSHIP AND PHYSIOTHERAPY WORKFORCE

## MEMBERSHIP AND PHYSIOTHERAPY WORKFORCE

is the number of **practising physiotherapists** per 10,000 population in **Kenya** in **2024**.

#### **GENDER**

#### IN THE COUNTRY/TERRITORY

of physiotherapists in the Kenya Society of Physiotherapists are female

#### IN THE AFRICA REGION

of physiotherapists in **member organisations** in the **Africa region** are female