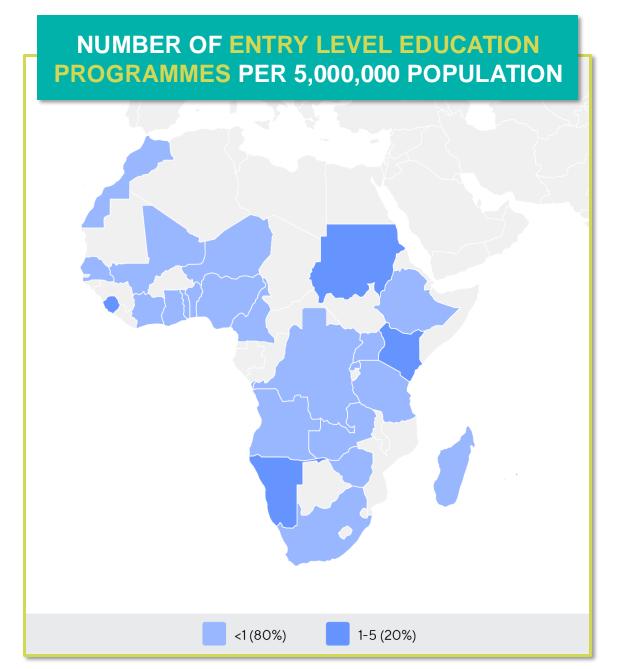

#### **ENTRY LEVEL EDUCATION PROGRAMMES**

entry level education programme in Kenya per 5 million population in 2024

0.56

is the **average** number of entry level education programmes per 5 million population in the **Africa region** in 2024