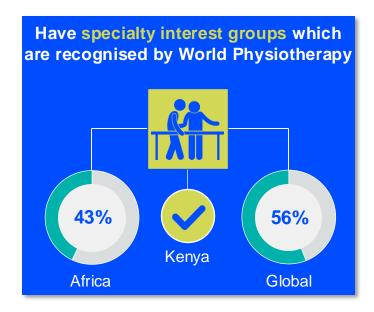

MBERSHIP AND PHYSIOTHERAPY WORKFORCE





## MEMBERSHIP AND PHYSIOTHERAPY WORKFORCE







is the number of **practising physiotherapists** per 10,000 population in **Kenya** in **2024**.

#### **GENDER**

#### IN THE COUNTRY/TERRITORY



of physiotherapists in the Kenya Society of Physiotherapists are female



#### IN THE AFRICA REGION



of physiotherapists in **member organisations** in the **Africa region** are female





#### **ENTRY LEVEL EDUCATION PROGRAMMES**



entry level education programme in Kenya per 5 million population in 2024



0.56

is the **average** number of entry level education programmes per 5 million population in the **Africa region** in 2024



### **Diploma**

is the **minimum qualification** required to practice in **Kenya** 



#### PHYSIOTHERAPY PRACTICE













#### **RESPONSE TO SURVEY IN 2024**

| Africa region               |          | Asia Western Pacific region |                      | Europe region             |                | North America<br>Caribbean region | South America region                                                                                                                         |
|-----------------------------|----------|-----------------------------|----------------------|---------------------------|----------------|-----------------------------------|----------------------------------------------------------------------------------------------------------------------------------------------|
| Angola                      | Sudan    | Afghanistan                 | Papua New Guinea     | Austria