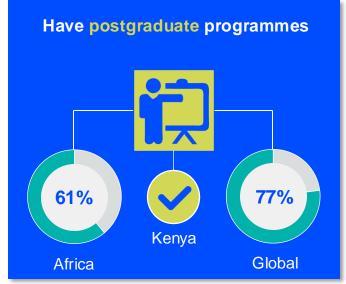

AND PHYSIOTHERAPY WORKFORCE





## MEMBERSHIP AND PHYSIOTHERAPY WORKFORCE







is the number of **practising physiotherapists** per 10,000 population in **Kenya** in **2024**.

#### **GENDER**

#### IN THE COUNTRY/TERRITORY



of physiotherapists in the Kenya Society of Physiotherapists are female



#### IN THE AFRICA REGION



of physiotherapists in **member organisations** in the **Africa region** are female





#### **ENTRY LEVEL EDUCATION PROGRAMMES**



entry level education programme in Kenya per 5 million population in 2024



0.56

is the **average** number of entry level education programmes per 5 million population in the **Africa region** in 2024



### **Diploma**

is the **minimum qualification** required to practice in **Kenya** 



#### PHYSIOTHERAPY PRACTICE













#### **RESPONSE TO SURVEY IN 2024**

| Africa region               |          | Asia Western Pacific region |                      | Europe region             |                | North America<br>Caribbean region | South America region                                                                                                                         |
|-----------------------------|----------|-----------------------------|----------------------|---------------------------|----------------|-----------------------------------|----------------------------------------------------------------------------------------------------------------------------------------------|
| Angola                      | Sudan    | Afghanistan                 | Papua New Guinea     | Austria