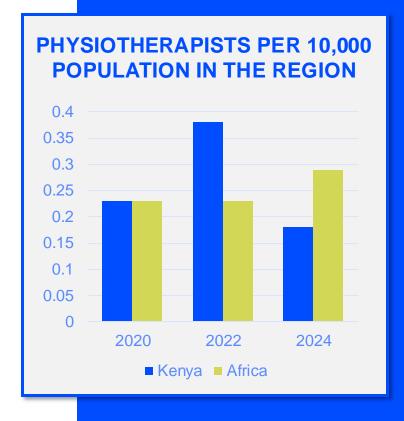

#### MEMBERSHIP AND PHYSIOTHERAPY WORKFORCE

## MEMBERSHIP AND PHYSIOTHERAPY WORKFORCE

is the number of **practising physiotherapists** per 10,000 population in **Kenya** in **2024**.