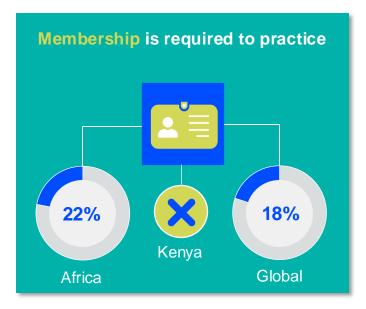

IP AND PHYSIOTHERAPY WORKFORCE





## MEMBERSHIP AND PHYSIOTHERAPY WORKFORCE







is the number of **practising physiotherapists** per 10,000 population in **Kenya** in **2024**.

#### **GENDER**

#### IN THE COUNTRY/TERRITORY



of physiotherapists in the Kenya Society of Physiotherapists are female



#### IN THE AFRICA REGION



of physiotherapists in **member organisations** in the **Africa region** are female





#### **ENTRY LEVEL EDUCATION PROGRAMMES**



entry level education programme in Kenya per 5 million population in 2024



0.56

is the **average** number of entry level education programmes per 5 million population in the **Africa region** in 2024



### **Diploma**

is the **minimum qualification** required to practice in **Kenya** 



#### PHYSIOTHERAPY PRACTICE













#### **RESPONSE TO SURVEY IN 2024**

| Africa region               |          | Asia Western Pacific region |                      | Europe region             |                | North America<br>Caribbean region | South America region                                                                                                                         |
|-----------------------------|----------|-----------------------------|----------------------|---------------------------|----------------|-----------------------------------|----------------------------------------------------------------------------------------------------------------------------------------------|
| Angola                      | Sudan    | Afghanistan                 | Papua New Guinea     | Austria