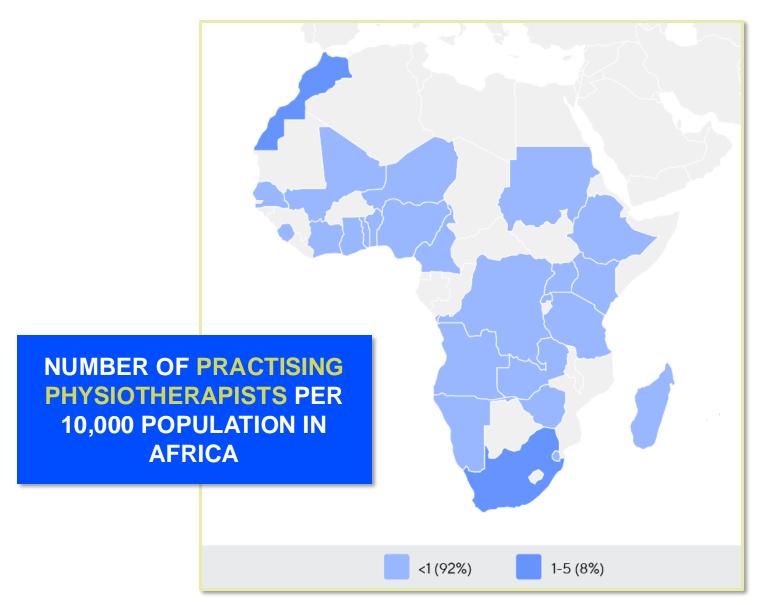

#### MEMBERSHIP AND PHYSIOTHERAPY WORKFORCE

## MEMBERSHIP AND PHYSIOTHERAPY WORKFORCE

is the number of **practising physiotherapists** per 10,000 population in **Kenya** in **2024**.