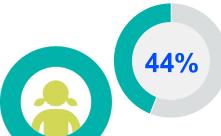

## MEMBERSHIP AND PHYSIOTHERAPY WORKFORCE

is the number of **practising physiotherapists** per 10,000 population in **Kenya** in **2024**.

#### **GENDER**