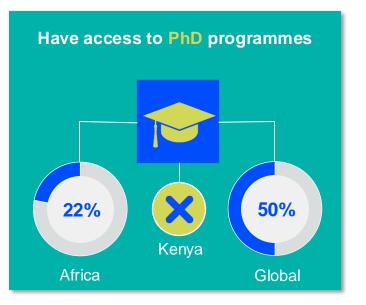

ND PHYSIOTHERAPY WORKFORCE





## MEMBERSHIP AND PHYSIOTHERAPY WORKFORCE







is the number of **practising physiotherapists** per 10,000 population in **Kenya** in **2024**.

#### **GENDER**

#### IN THE COUNTRY/TERRITORY



of physiotherapists in the Kenya Society of Physiotherapists are female



#### IN THE AFRICA REGION



of physiotherapists in **member organisations** in the **Africa region** are female





#### **ENTRY LEVEL EDUCATION PROGRAMMES**



entry level education programme in Kenya per 5 million population in 2024



0.56

is the **average** number of entry level education programmes per 5 million population in the **Africa region** in 2024



### **Diploma**

is the **minimum qualification** required to practice in **Kenya** 



#### PHYSIOTHERAPY PRACTICE













#### **RESPONSE TO SURVEY IN 2024**

| Africa region               |          | Asia Western Pacific region |                      | Europe region             |                | North America<br>Caribbean region | South America region                                                                                                                         |
|-----------------------------|----------|-----------------------------|----------------------|---------------------------|----------------|-----------------------------------|----------------------------------------------------------------------------------------------------------------------------------------------|
| Angola                      | Sudan    | Afghanistan                 | Papua New Guinea     | Austria