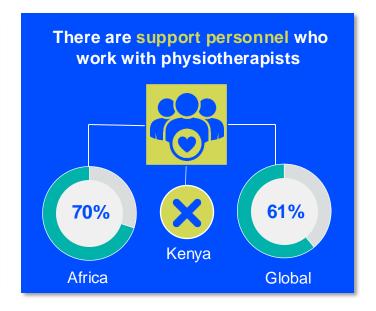

SHIP AND PHYSIOTHERAPY WORKFORCE





## MEMBERSHIP AND PHYSIOTHERAPY WORKFORCE







is the number of **practising physiotherapists** per 10,000 population in **Kenya** in **2024**.

#### **GENDER**

#### IN THE COUNTRY/TERRITORY



of physiotherapists in the Kenya Society of Physiotherapists are female



#### IN THE AFRICA REGION



of physiotherapists in **member organisations** in the **Africa region** are female





#### **ENTRY LEVEL EDUCATION PROGRAMMES**



entry level education programme in Kenya per 5 million population in 2024



0.56

is the **average** number of entry level education programmes per 5 million population in the **Africa region** in 2024



### **Diploma**

is the **minimum qualification** required to practice in **Kenya** 



#### PHYSIOTHERAPY PRACTICE













#### **RESPONSE TO SURVEY IN 2024**

| Africa region               |          | Asia Western Pacific region |                      | Europe region             |                | North America<br>Caribbean region | South America region                                                                                                                         |
|-----------------------------|----------|-----------------------------|----------------------|---------------------------|----------------|-----------------------------------|----------------------------------------------------------------------------------------------------------------------------------------------|
| Angola                      | Sudan    | Afghanistan                 | Papua New Guinea     | Austria