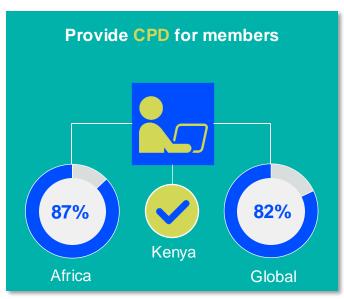

ERSHIP AND PHYSIOTHERAPY WORKFORCE





## MEMBERSHIP AND PHYSIOTHERAPY WORKFORCE







is the number of **practising physiotherapists** per 10,000 population in **Kenya** in **2024**.

#### **GENDER**

#### IN THE COUNTRY/TERRITORY



of physiotherapists in the Kenya Society of Physiotherapists are female



#### IN THE AFRICA REGION



of physiotherapists in **member organisations** in the **Africa region** are female





#### **ENTRY LEVEL EDUCATION PROGRAMMES**



entry level education programme in Kenya per 5 million population in 2024



0.56

is the **average** number of entry level education programmes per 5 million population in the **Africa region** in 2024



### **Diploma**

is the **minimum qualification** required to practice in **Kenya** 



#### PHYSIOTHERAPY PRACTICE













#### **RESPONSE TO SURVEY IN 2024**

| Africa region               |          | Asia Western Pacific region |                      | Europe region             |                | North America<br>Caribbean region | South America region                                                                                                                         |
|-----------------------------|----------|-----------------------------|----------------------|---------------------------|----------------|-----------------------------------|----------------------------------------------------------------------------------------------------------------------------------------------|
| Angola                      | Sudan    | Afghanistan                 | Papua New Guinea     | Austria