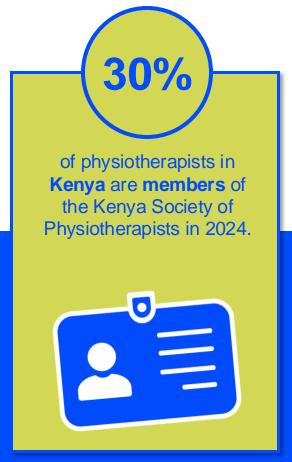

#### MEMBERSHIP AND PHYSIOTHERAPY WORKFORCE

## MEMBERSHIP AND PHYSIOTHERAPY WORKFORCE

is the number of **practising physiotherapists** per 10,000 population in **Kenya** in **2024**.