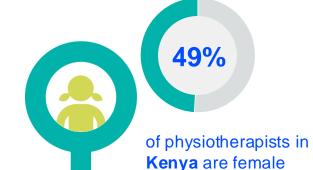

#### IN THE COUNTRY/TERRITORY

of physiotherapists in the Kenya Society of Physiotherapists are female