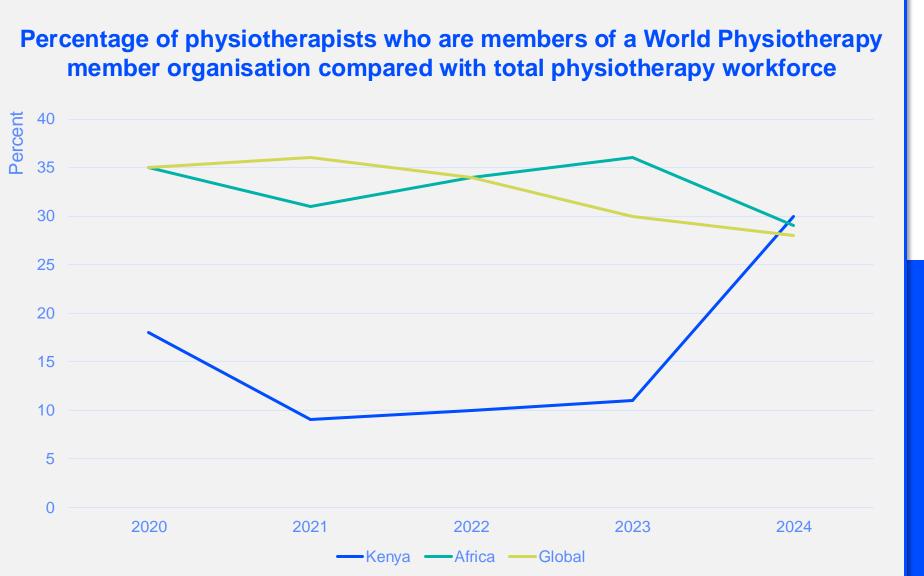

#### MEMBERSHIP AND PHYSIOTHERAPY WORKFORCE

## MEMBERSHIP AND PHYSIOTHERAPY WORKFORCE

is the number of **practising physiotherapists** per 10,000 population in **Kenya** in **2024**.