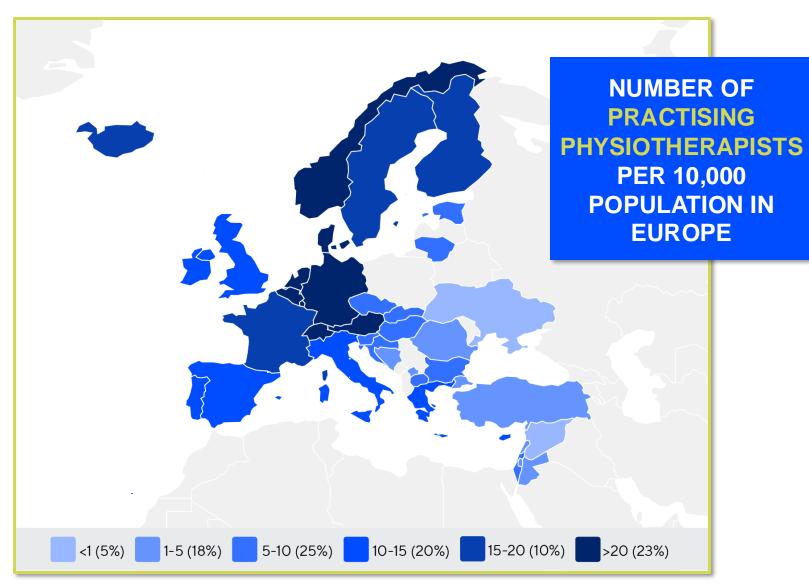

2024

# ANNUAL MEMBERSHIP CENSUS

LEBANON



**MEMBER ORGANISATION** 

#### MEMBERSHIP AND PHYSIOTHERAPY WORKFORCE





## MEMBERSHIP AND PHYSIOTHERAPY WORKFORCE







#### **GENDER**

#### IN THE COUNTRY/TERRITORY



of physiotherapists in the The Order of Physiotherapists in Lebanon are female



#### IN THE EUROPE REGION



of physiotherapists in **member organisations** in the **Europe region** are female





#### **ENTRY LEVEL EDUCATION PROGRAMMES**



**8.41**entry level education
programmes in Lebanon per
5 million population in 2024



7.46

is the **average** number of entry level education programmes per 5 million population in the **Europe region** in 2024



### **Bachelor's degree**

is the **minimum qualification** required to practice in **Lebanon** 



#### PHYSIOTHERAPY PRACTICE













#### **RESPONSE TO SURVEY IN 2024**

| Africa region               |          | Asia Western Pacific region |                      | Europe r