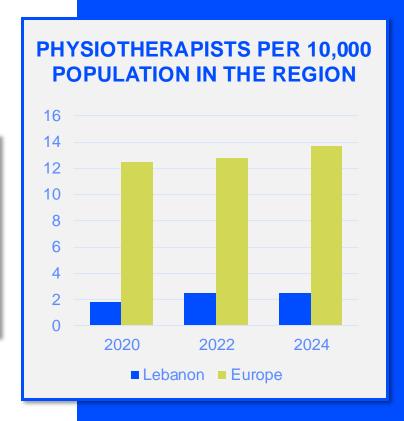

2024

# ANNUAL MEMBERSHIP CENSUS

LEBANON



**MEMBER ORGANISATION** 

#### MEMBERSHIP AND PHYSIOTHERAPY WORKFORCE





## MEMBERSHIP AND PHYSIOTHERAPY WORKFORCE







#### **GENDER**

#### IN THE COUNTRY/TERRITORY



of physiotherapists in the The Order of Physiotherapists in Lebanon are female



#### IN THE EUROPE REGION



of physiotherapists in **member organisations** in the **Europe region** are female





#### **ENTRY LEVEL EDUCATION PROGRAMMES**



**8.41**entry level education
programmes in Lebanon per
5 million population in 2024



7.46

is the **average** number of entry level education programmes per 5 million population in the **Europe region** in 2024



### **Bachelor's degree**

is the **minimum qualification** required to practice in **Lebanon** 



#### PHYSIOTHERAPY PRACTICE













#### **RESPONSE TO SURVEY IN 2024**

| Africa region               |          | Asia Western Pacific region |                      | Europe reg