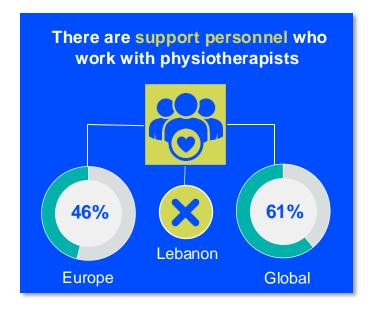

MEMBERSHIP CENSUS

LEBANON



**MEMBER ORGANISATION** 

#### MEMBERSHIP AND PHYSIOTHERAPY WORKFORCE





## MEMBERSHIP AND PHYSIOTHERAPY WORKFORCE







#### **GENDER**

#### IN THE COUNTRY/TERRITORY



of physiotherapists in the The Order of Physiotherapists in Lebanon are female



#### IN THE EUROPE REGION



of physiotherapists in **member organisations** in the **Europe region** are female





#### **ENTRY LEVEL EDUCATION PROGRAMMES**



**8.41**entry level education
programmes in Lebanon per
5 million population in 2024



7.46

is the **average** number of entry level education programmes per 5 million population in the **Europe region** in 2024



### **Bachelor's degree**

is the **minimum qualification** required to practice in **Lebanon** 



#### PHYSIOTHERAPY PRACTICE













#### **RESPONSE TO SURVEY IN 2024**

| Africa region               |          | Asia Western Pacific region |                      | Europe region             |                | North America<br>Caribbean region | South America region                                                                                                                         |
|-----------------------------|----------|-----------------------------|----------------------|---------------------------|----------------|-----------------------------------|----------------------------------------------------------------------------------------------------------------------------------------------|
| Angola                      | Sudan    | Afghanistan                 | Papua New Guinea     | Austria