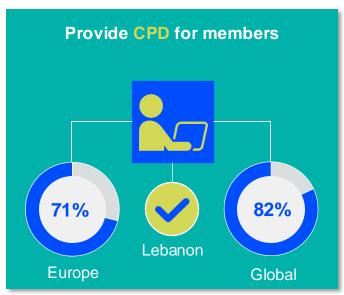

AL MEMBERSHIP CENSUS

LEBANON



**MEMBER ORGANISATION** 

#### MEMBERSHIP AND PHYSIOTHERAPY WORKFORCE





## MEMBERSHIP AND PHYSIOTHERAPY WORKFORCE







#### **GENDER**

#### IN THE COUNTRY/TERRITORY



of physiotherapists in the The Order of Physiotherapists in Lebanon are female



#### IN THE EUROPE REGION



of physiotherapists in **member organisations** in the **Europe region** are female





#### **ENTRY LEVEL EDUCATION PROGRAMMES**



**8.41**entry level education
programmes in Lebanon per
5 million population in 2024



7.46

is the **average** number of entry level education programmes per 5 million population in the **Europe region** in 2024



### **Bachelor's degree**

is the **minimum qualification** required to practice in **Lebanon** 



#### PHYSIOTHERAPY PRACTICE













#### **RESPONSE TO SURVEY IN 2024**

| Africa region               |          | Asia Western Pacific region |                      | Europe region             |                | North America<br>Caribbean region | South America region                                                                                                                         |
|-----------------------------|----------|-----------------------------|----------------------|---------------------------|----------------|-----------------------------------|----------------------------------------------------------------------------------------------------------------------------------------------|
| Angola                      | Sudan    | Afghanistan                 | Papua New Guinea     | Austria