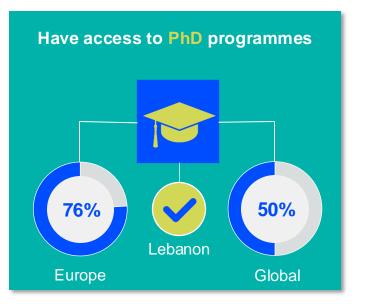

#### **ENTRY LEVEL EDUCATION PROGRAMMES**

**8.41**entry level education
programmes in Lebanon per
5 million population in 2024

7.46

is the **average** number of entry level education programmes per 5 million population in the **Europe region** in 2024