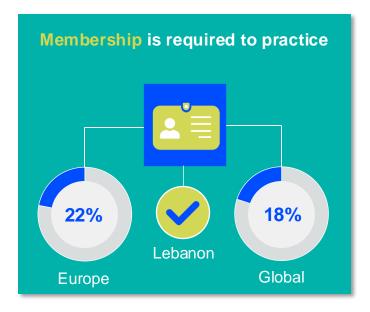

EMBERSHIP CENSUS

LEBANON



**MEMBER ORGANISATION** 

#### MEMBERSHIP AND PHYSIOTHERAPY WORKFORCE





## MEMBERSHIP AND PHYSIOTHERAPY WORKFORCE







#### **GENDER**

#### IN THE COUNTRY/TERRITORY



of physiotherapists in the The Order of Physiotherapists in Lebanon are female



#### IN THE EUROPE REGION



of physiotherapists in **member organisations** in the **Europe region** are female





#### **ENTRY LEVEL EDUCATION PROGRAMMES**



**8.41**entry level education
programmes in Lebanon per
5 million population in 2024



7.46

is the **average** number of entry level education programmes per 5 million population in the **Europe region** in 2024



### **Bachelor's degree**

is the **minimum qualification** required to practice in **Lebanon** 



#### PHYSIOTHERAPY PRACTICE













#### **RESPONSE TO SURVEY IN 2024**

| Africa region               |          | Asia Western Pacific region |                      | Europe region             |                | North America<br>Caribbean region | South America region                                                                                                                         |
|-----------------------------|----------|-----------------------------|----------------------|---------------------------|----------------|-----------------------------------|----------------------------------------------------------------------------------------------------------------------------------------------|
| Angola                      | Sudan    | Afghanistan                 | Papua New Guinea     | Austria