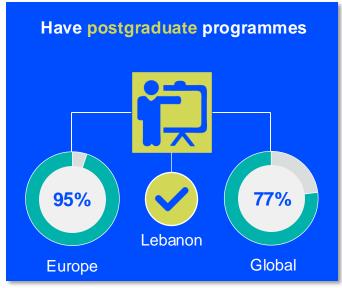

BERSHIP CENSUS

LEBANON



**MEMBER ORGANISATION** 

#### MEMBERSHIP AND PHYSIOTHERAPY WORKFORCE





## MEMBERSHIP AND PHYSIOTHERAPY WORKFORCE







#### **GENDER**

#### IN THE COUNTRY/TERRITORY



of physiotherapists in the The Order of Physiotherapists in Lebanon are female



#### IN THE EUROPE REGION



of physiotherapists in **member organisations** in the **Europe region** are female





#### **ENTRY LEVEL EDUCATION PROGRAMMES**



**8.41**entry level education
programmes in Lebanon per
5 million population in 2024



7.46

is the **average** number of entry level education programmes per 5 million population in the **Europe region** in 2024



### **Bachelor's degree**

is the **minimum qualification** required to practice in **Lebanon** 



#### PHYSIOTHERAPY PRACTICE













#### **RESPONSE TO SURVEY IN 2024**

| Africa region               |          | Asia Western Pacific region |                      | Europe region             |                | North America<br>Caribbean region | South America region                                                                                                                         |
|-----------------------------|----------|-----------------------------|----------------------|---------------------------|----------------|-----------------------------------|----------------------------------------------------------------------------------------------------------------------------------------------|
| Angola                      | Sudan    | Afghanistan                 | Papua New Guinea     | Austria