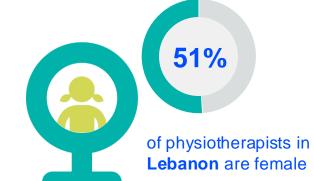

#### **GENDER**

#### IN THE COUNTRY/TERRITORY

of physiotherapists in the The Order of Physiotherapists in Lebanon are female