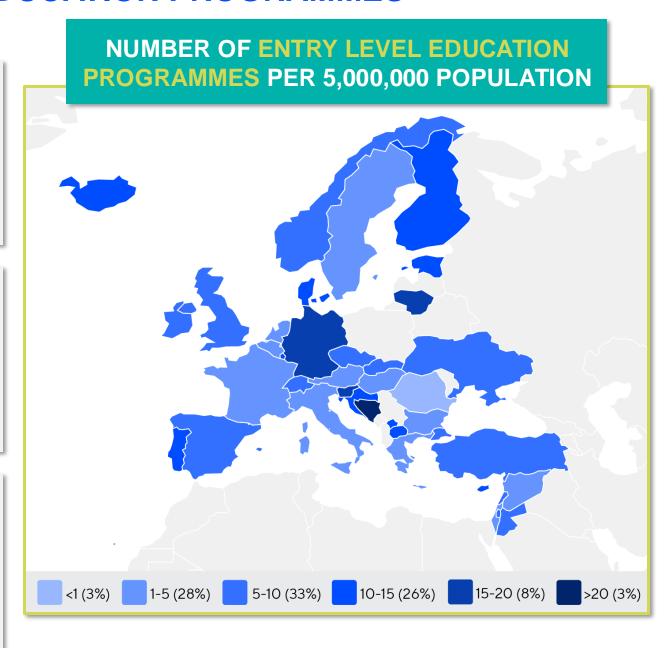

#### **ENTRY LEVEL EDUCATION PROGRAMMES**

**8.41**entry level education
programmes in Lebanon per
5 million population in 2024

7.46

is the **average** number of entry level education programmes per 5 million population in the **Europe region** in 2024