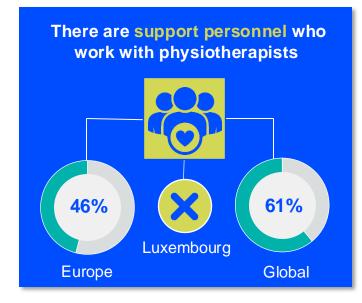

on of Physiotherapists are female



of physiotherapists in **Luxembourg** are female

**52%** 

#### IN THE EUROPE REGION



of physiotherapists in member organisations in the Europe region are female



of physiotherapists in the Europe region are female

#### **GLOBALLY**



of the individual members of World Physiotherapy member organisations are female



of the **global physiotherapy** workforce is female

#### **ENTRY LEVEL EDUCATION PROGRAMMES**



14.96
entry level education
programmes in Luxembourg per
5 million population in 2024



7.46

is the **average** number of entry level education programmes per 5 million population in the **Europe region** in 2024



### Master's degree is

the minimum qualification required to practice in Luxembourg



#### PHYSIOTHERAPY PRACTICE













#### **RESPONSE TO SURVEY IN 2024**

| Africa region               |          | Asia Western Pacific region |                      | Europe region             |                | North America<br>Caribbean region | South America region                                                                                                                         |
|-----------------------------|----------|-----------------------------|----------------------|---------------------------|----------------|-----------------------------------|----------------------------------------------------------------------------------------------------------------------------------------------|
| Angola                      | Sudan    | Afghanistan                 | Papua New Guinea     | Austria