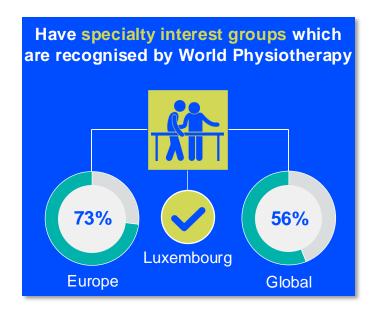

iation of Physiotherapists are female



of physiotherapists in **Luxembourg** are female

**52%** 

#### IN THE EUROPE REGION



of physiotherapists in member organisations in the Europe region are female



of physiotherapists in the Europe region are female

#### **GLOBALLY**



of the individual members of World Physiotherapy member organisations are female



of the **global physiotherapy** workforce is female

#### **ENTRY LEVEL EDUCATION PROGRAMMES**



14.96
entry level education
programmes in Luxembourg per
5 million population in 2024



7.46

is the **average** number of entry level education programmes per 5 million population in the **Europe region** in 2024



### Master's degree is

the minimum qualification required to practice in Luxembourg



#### PHYSIOTHERAPY PRACTICE













#### **RESPONSE TO SURVEY IN 2024**

| Africa region               |          | Asia Western Pacific region |                      | Europe region             |                | North America<br>Caribbean region | South America region                                                                                                                         |
|-----------------------------|----------|-----------------------------|----------------------|---------------------------|----------------|-----------------------------------|----------------------------------------------------------------------------------------------------------------------------------------------|
| Angola                      | Sudan    | Afghanistan                 | Papua New Guinea     | Austria