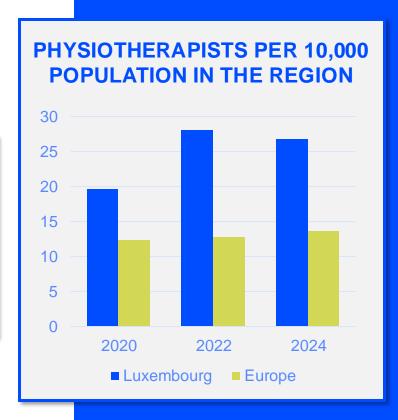

2024

# ANNUAL MEMBERSHIP CENSUS

## LUXEMBOURG



#### MEMBERSHIP AND PHYSIOTHERAPY WORKFORCE





## MEMBERSHIP AND PHYSIOTHERAPY WORKFORCE







#### **GENDER**

#### IN THE COUNTRY/TERRITORY



of physiotherapists in the Luxembourg Association of Physiotherapists are female



of physiotherapists in **Luxembourg** are female

**52%** 

#### IN THE EUROPE REGION



of physiotherapists in member organisations in the Europe region are female



of physiotherapists in the Europe region are female

#### **GLOBALLY**



of the individual members of World Physiotherapy member organisations are female



of the **global physiotherapy** workforce is female

#### **ENTRY LEVEL EDUCATION PROGRAMMES**



14.96
entry level education
programmes in Luxembourg per
5 million population in 2024



7.46

is the **average** number of entry level education programmes per 5 million population in the **Europe region** in 2024



### Master's degree