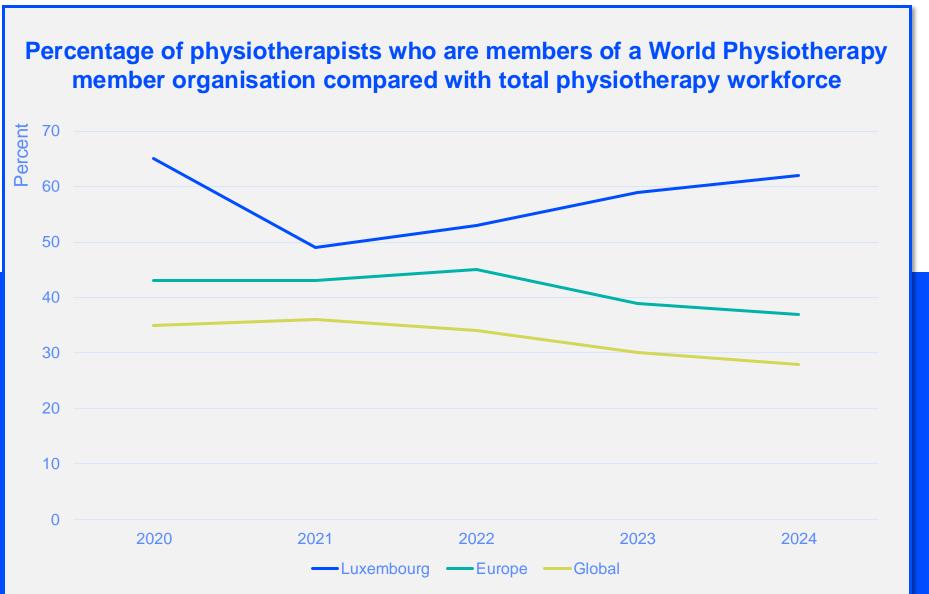

2024

# ANNUAL MEMBERSHIP CENSUS

## LUXEMBOURG



#### MEMBERSHIP AND PHYSIOTHERAPY WORKFORCE





## MEMBERSHIP AND PHYSIOTHERAPY WORKFORCE







#### **GENDER**

#### IN THE COUNTRY/TERRITORY



of physiotherapists in the Luxembourg Association of Physiotherapists are female



of physiotherapists in **Luxembourg** are female

**52%** 

#### IN THE EUROPE REGION



of physiotherapists in member organisations in the Europe region are female



of physiotherapists in the Europe region are female

#### **GLOBALLY**



of the individual members of World Physiotherapy member organisations are female



of the **global physiotherapy** workforce is female

#### **ENTRY LEVEL EDUCATION PROGRAMMES**



14.96
entry level education
programmes in Luxembourg per
5 million population in 2024



7.46

is the **average** number of entry level education programmes per 5 million population in the