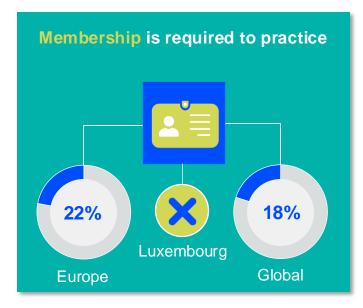

of Physiotherapists are female



of physiotherapists in **Luxembourg** are female

**52%** 

#### IN THE EUROPE REGION



of physiotherapists in member organisations in the Europe region are female



of physiotherapists in the Europe region are female

#### **GLOBALLY**



of the individual members of World Physiotherapy member organisations are female



of the **global physiotherapy** workforce is female

#### **ENTRY LEVEL EDUCATION PROGRAMMES**



14.96
entry level education
programmes in Luxembourg per
5 million population in 2024



7.46

is the **average** number of entry level education programmes per 5 million population in the **Europe region** in 2024



### Master's degree is

the minimum qualification required to practice in Luxembourg



#### PHYSIOTHERAPY PRACTICE













#### **RESPONSE TO SURVEY IN 2024**

| Africa region               |          | Asia Western Pacific region |                      | Europe region             |                | North America<br>Caribbean region | South America region                                                                                                                         |
|-----------------------------|----------|-----------------------------|----------------------|---------------------------|----------------|-----------------------------------|----------------------------------------------------------------------------------------------------------------------------------------------|
| Angola                      | Sudan    | Afghanistan                 | Papua New Guinea     | Austria