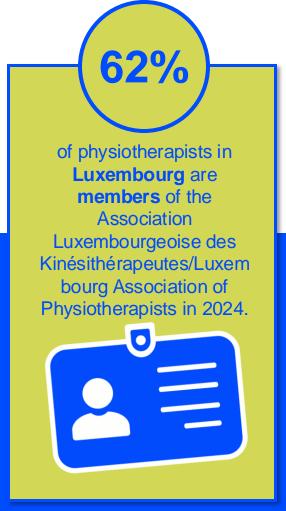

2024

# ANNUAL MEMBERSHIP CENSUS

## LUXEMBOURG



#### MEMBERSHIP AND PHYSIOTHERAPY WORKFORCE





## MEMBERSHIP AND PHYSIOTHERAPY WORKFORCE







#### **GENDER**

#### IN THE COUNTRY/TERRITORY



of physiotherapists in the Luxembourg Association of Physiotherapists are female



of physiotherapists in **Luxembourg** are female

**52%** 

#### IN THE EUROPE REGION



of physiotherapists in member organisations in the Europe region are female



of physiotherapists in the Europe region are female

#### **GLOBALLY**



of the individual members of World Physiotherapy member organisations are female



of the **global physiotherapy** workforce is female

#### **ENTRY LEVEL EDUCATION PROGRAMMES**



14.96
entry level education
programmes in Luxembourg per
5 million population in 2024



7.46

is the **average** number of entry level education programmes per 5 million population in the **