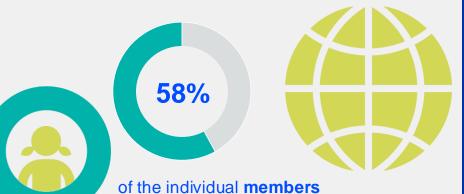

#### **GLOBALLY**

of the individual members of World Physiotherapy member organisations are female

of the **global physiotherapy** workforce is female