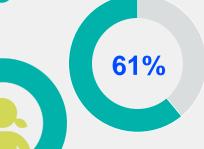

#### IN THE EUROPE REGION

of physiotherapists in member organisations in the Europe region are female

of physiotherapists in the Europe region are female