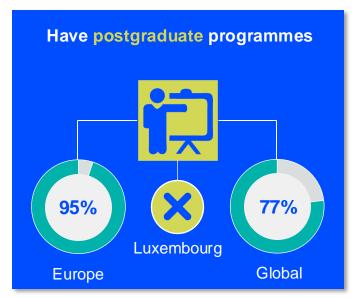

#### **ENTRY LEVEL EDUCATION PROGRAMMES**

14.96
entry level education
programmes in Luxembourg per
5 million population in 2024

7.46

is the **average** number of entry level education programmes per 5 million population in the **Europe region** in 2024

### Master's degree is

the minimum qualification required to practice in Luxembourg