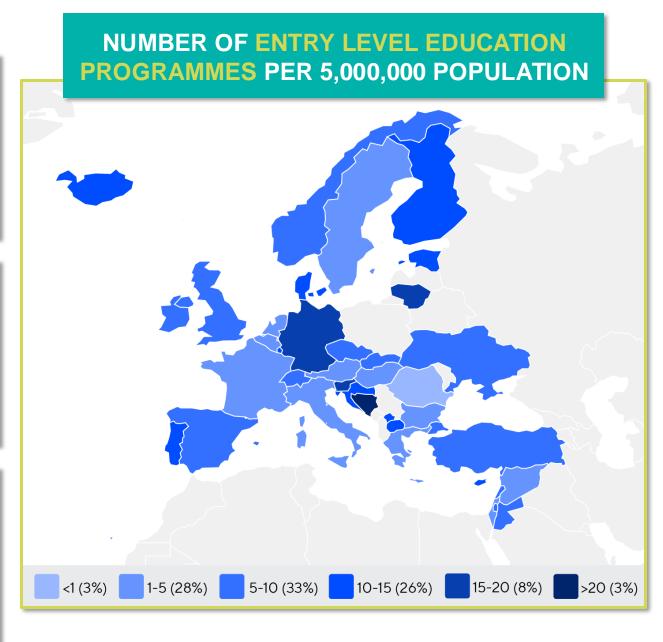

#### **ENTRY LEVEL EDUCATION PROGRAMMES**

14.96
entry level education
programmes in Luxembourg per
5 million population in 2024

7.46

is the **average** number of entry level education programmes per 5 million population in the **Europe region** in 2024