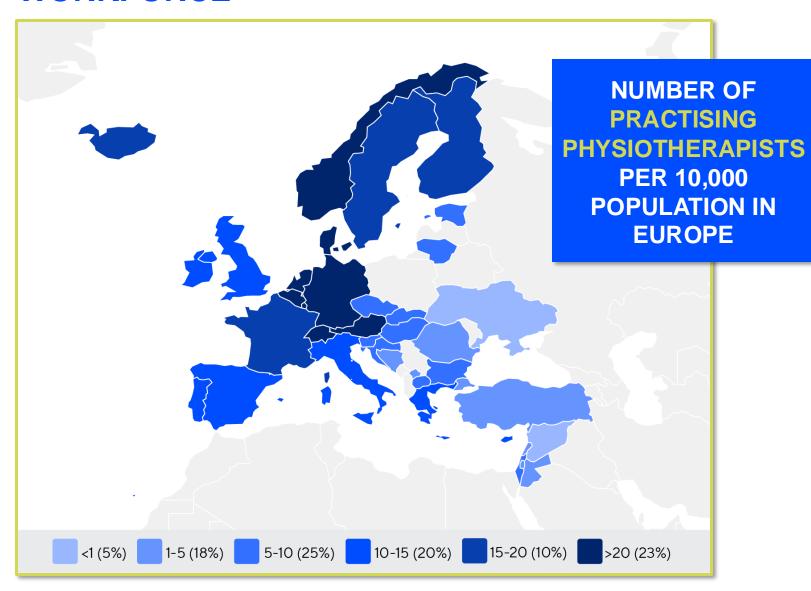

2024

# ANNUAL MEMBERSHIP CENSUS

## LUXEMBOURG



#### MEMBERSHIP AND PHYSIOTHERAPY WORKFORCE





## MEMBERSHIP AND PHYSIOTHERAPY WORKFORCE







#### **GENDER**

#### IN THE COUNTRY/TERRITORY



of physiotherapists in the Luxembourg Association of Physiotherapists are female



of physiotherapists in **Luxembourg** are female

**52%** 

#### IN THE EUROPE REGION



of physiotherapists in member organisations in the Europe region are female



of physiotherapists in the Europe region are female

#### **GLOBALLY**



of the individual members of World Physiotherapy member organisations are female



of the **global physiotherapy** workforce is female

#### **ENTRY LEVEL EDUCATION PROGRAMMES**



14.96
entry level education
programmes in Luxembourg per
5 million population in 2024



7.46

is the **average** number of entry level education programmes per 5 million population in the **Europe region** in 2024



### Master's degre