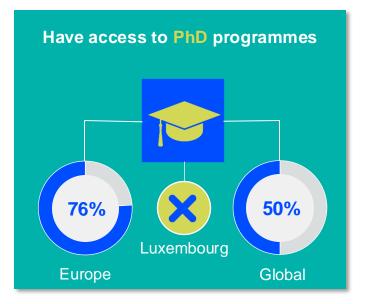

#### **ENTRY LEVEL EDUCATION PROGRAMMES**

14.96
entry level education
programmes in Luxembourg per
5 million population in 2024

7.46

is the **average** number of entry level education programmes per 5 million population in the **Europe region** in 2024

### Master's degree is

the minimum qualification required to practice in Luxembourg