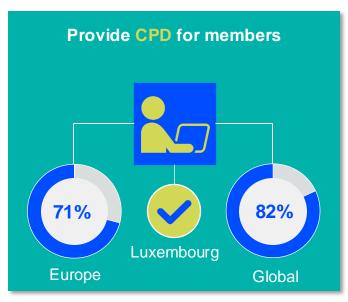

tion of Physiotherapists are female



of physiotherapists in **Luxembourg** are female

**52%** 

#### IN THE EUROPE REGION



of physiotherapists in member organisations in the Europe region are female



of physiotherapists in the Europe region are female

#### **GLOBALLY**



of the individual members of World Physiotherapy member organisations are female



of the **global physiotherapy** workforce is female

#### **ENTRY LEVEL EDUCATION PROGRAMMES**



14.96
entry level education
programmes in Luxembourg per
5 million population in 2024



7.46

is the **average** number of entry level education programmes per 5 million population in the **Europe region** in 2024



### Master's degree is

the minimum qualification required to practice in Luxembourg



#### PHYSIOTHERAPY PRACTICE













#### **RESPONSE TO SURVEY IN 2024**

| Africa region               |          | Asia Western Pacific region |                      | Europe region             |                | North America<br>Caribbean region | South America region                                                                                                                         |
|-----------------------------|----------|-----------------------------|----------------------|---------------------------|----------------|-----------------------------------|----------------------------------------------------------------------------------------------------------------------------------------------|
| Angola                      | Sudan    | Afghanistan                 | Papua New Guinea     | Austria