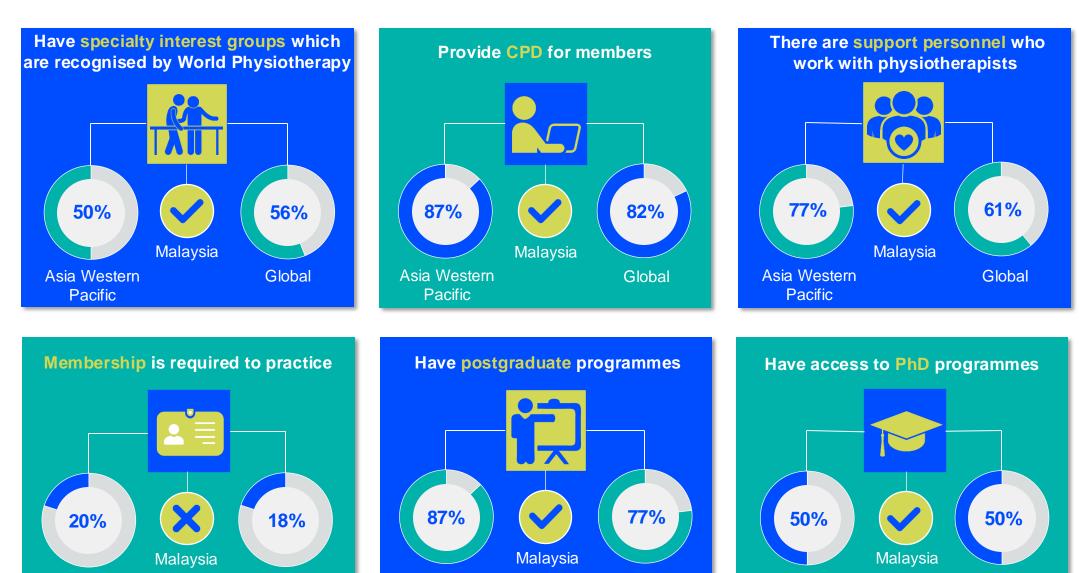

# **PHYSIOTHERAPY PRACTICE**

Asia Western

Pacific

Global

Asia Western

Pacific

Global

Asia Western

## **Diploma** is the minimum qualification

required to practice in **Malaysia** 