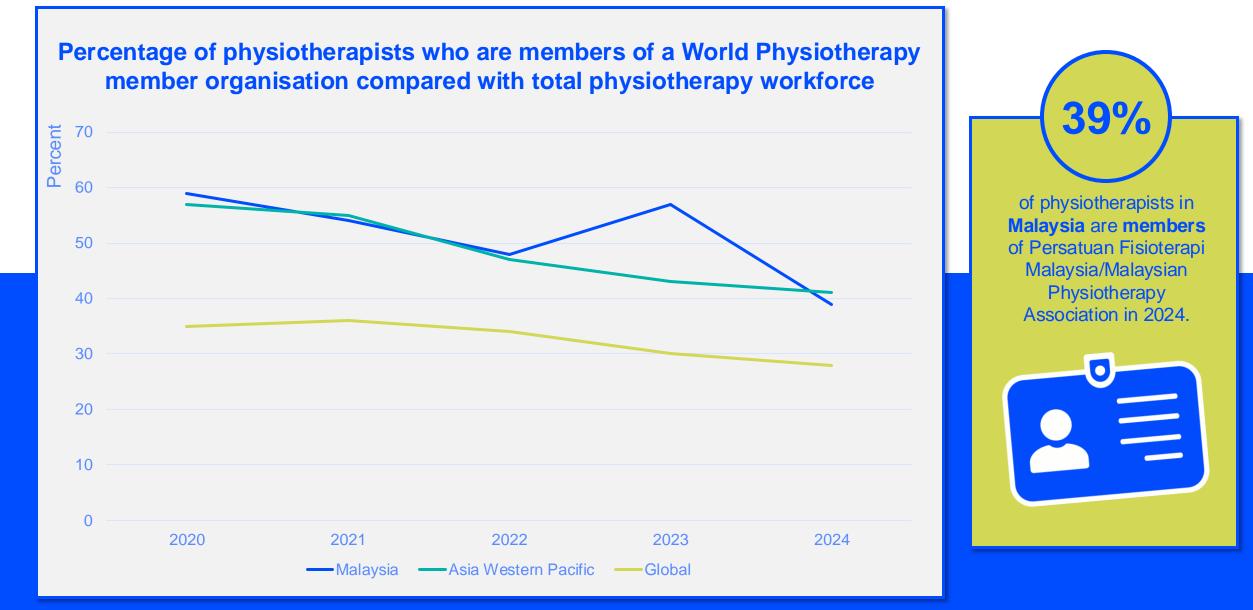

2024

ANNUAL MEMBERSHIP CENSUS

MALAYSIA



# **MEMBERSHIP AND PHYSIOTHERAPY WORKFORCE**



## MEMBERSHIP AND PHYSIOTHERAPY WORKFORCE



#### PHYSIOTHERAPISTS PER 10,000 POPULATION IN THE REGION



1.14

is the number of **practising physiotherapists** per 10,000 population in **Malaysia** in **2024**.

# **GENDER**



# **ENTRY LEVEL EDUCATION PROGRAMMES**



**5.83** entry level education programmes in Malaysia per 5 million population in 2024



# 1.93

is the **average** number of entry level education programmes per 5 million population in the **Asia Western Pacific region** in 2024



## **Diploma** is the minimum qualification

required to practice in **Malaysia** 

### NUMBER OF ENTRY LEVEL EDUCATION PROGRAMMES PER 5,000,000 POPULATION



© World Physiotherapy 2024

# **PHYSIOTHERAPY PRACTICE**



Asia Western

Pacific

Global

Asia Western

Pacific

Global

Asia Wester