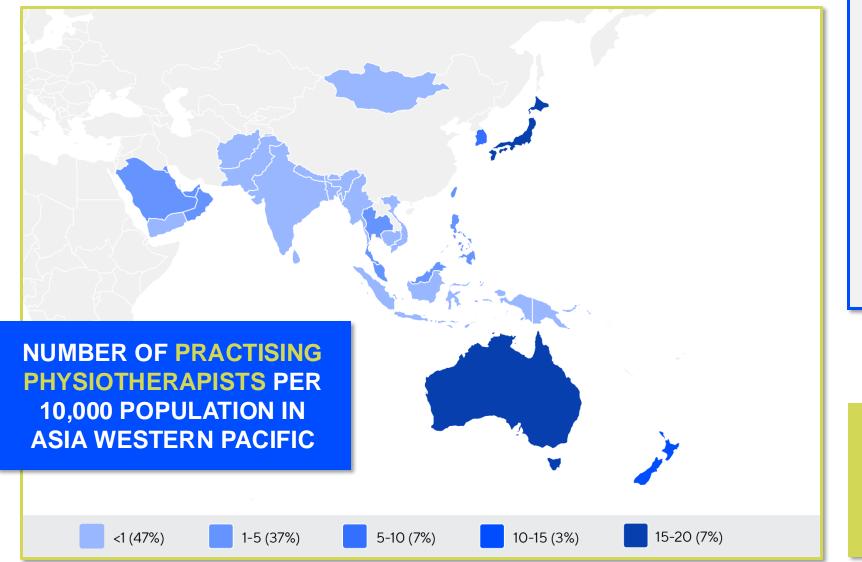

#### PHYSIOTHERAPISTS PER 10,000 POPULATION IN THE REGION

1.14

is the number of **practising physiotherapists** per 10,000 population in **Malaysia** in **2024**.