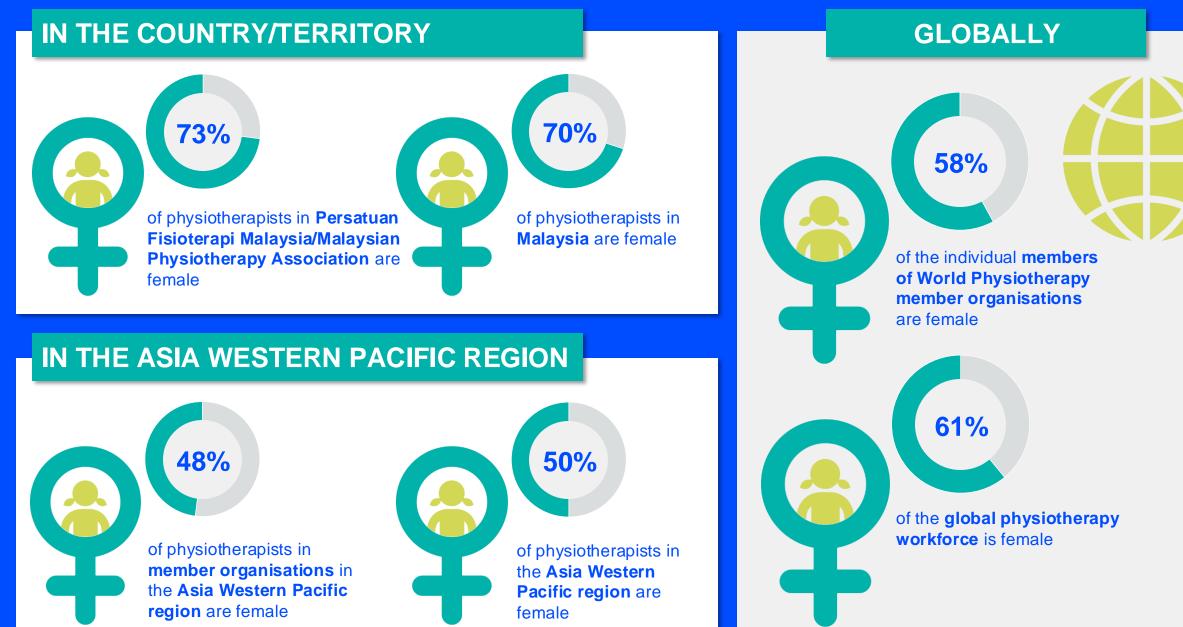

2024

ANNUAL MEMBERSHIP CENSUS

MALAYSIA



# **MEMBERSHIP AND PHYSIOTHERAPY WORKFORCE**



## MEMBERSHIP AND PHYSIOTHERAPY WORKFORCE



#### PHYSIOTHERAPISTS PER 10,000 POPULATION IN THE REGION



1.14

is the number of **practising physiotherapists** per 10,000 population in **Malaysia** in **2024**.

# **GENDER**



# **ENTRY LEVEL EDUCATION PROGRAMMES**



**5.83** entry level education programmes in Malaysia per 5 million population in 2024



# 1.93

is the **average** number of entry level education programmes per 5 million population in the **Asia Western Pacific region** in 2024



## **Diploma** is the minimum qualification

required to practice in **Malaysia** 

### NUMBER OF ENTRY LEVEL EDUCATION PROGRAMMES PER 5,000,000 POPULATION



© World Physiotherapy 2024

# **PHYSIOTHERAPY PRACTICE**



Asia Western

Pacific

Global

Asia Western

Pacific

Global

Asia Western

Pacific

© World Physiotherapy 2024

Global

# **RESPONSE TO SURVEY IN 2024**

| Africa region                  |          | Asia Western Pacific region |                      | Europe region             |                | Nor