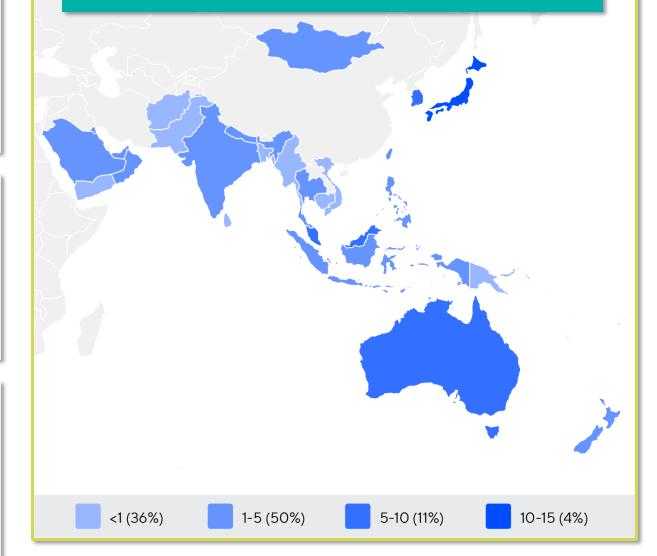

#### PHYSIOTHERAPISTS PER 10,000 POPULATION IN THE REGION

1.14

is the number of **practising physiotherapists** per 10,000 population in **Malaysia** in **2024**.