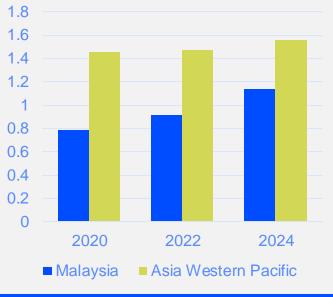

#### PHYSIOTHERAPISTS PER 10,000 POPULATION IN THE REGION

1.14

is the number of **practising physiotherapists** per 10,000 population in **Malaysia** in **2024**.