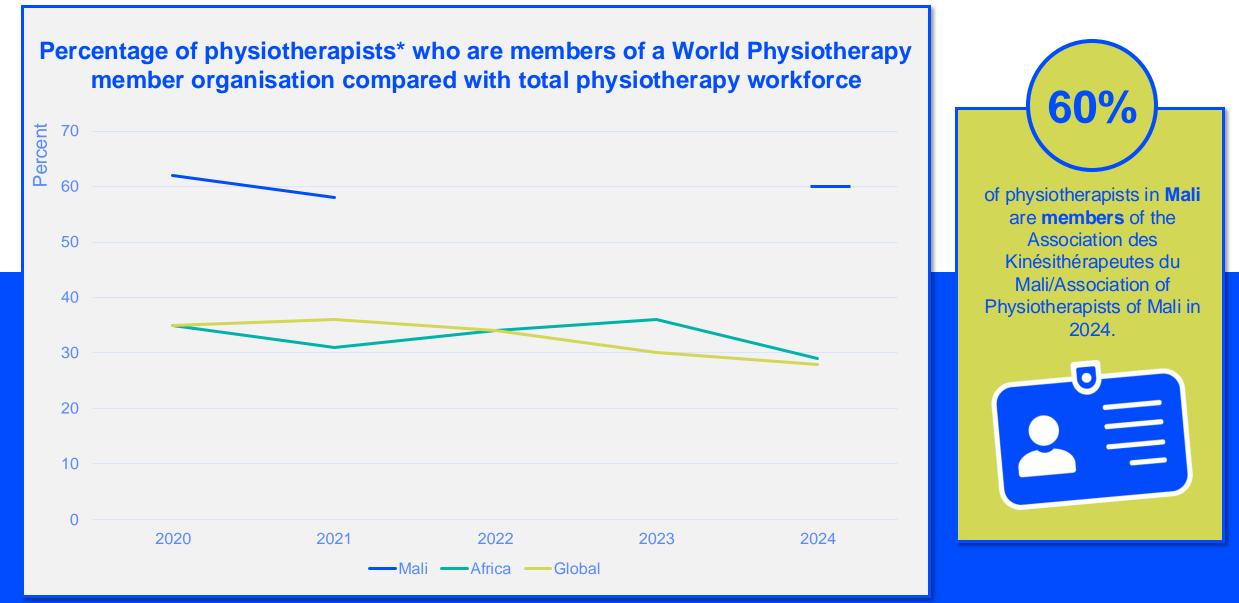

#### **MEMBERSHIP AND PHYSIOTHERAPY WORKFORCE**

\*Data unavailable for Mali for 2022 and 2023.

#### MEMBERSHIP AND PHYSIOTHERAPY WORKFORCE