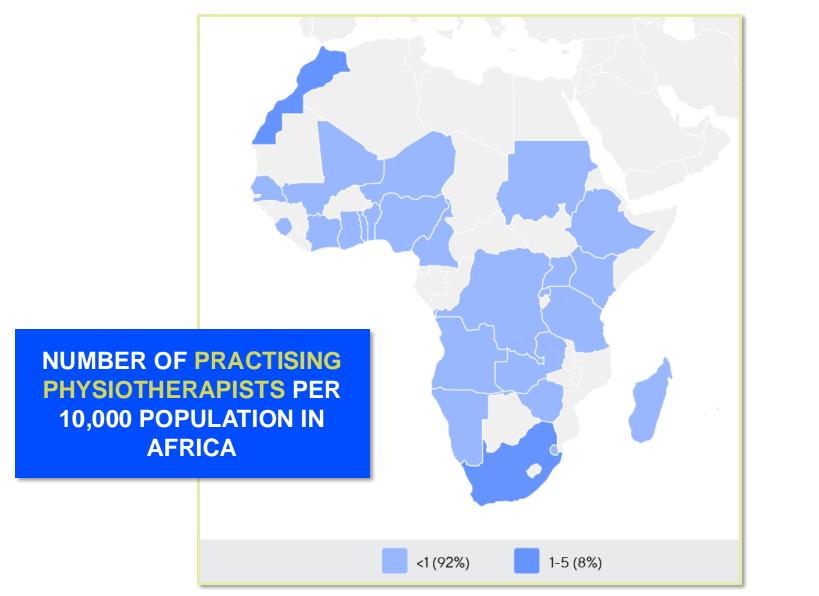

#### PHYSIOTHERAPISTS PER 10,000 POPULATION IN THE REGION

is the number of **practising physiotherapists** per 10,000 population in **Mali** in **2024**.