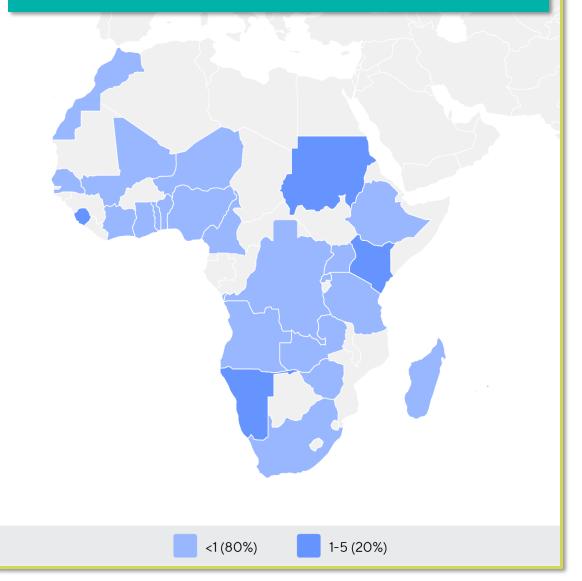

#### PHYSIOTHERAPISTS PER 10,000 POPULATION IN THE REGION

is the number of **practising physiotherapists** per 10,000 population in **Mali** in **2024**.

#### NUMBER OF ENTRY LEVEL EDUCATION PROGRAMMES PER 5,000,000 POPULATION