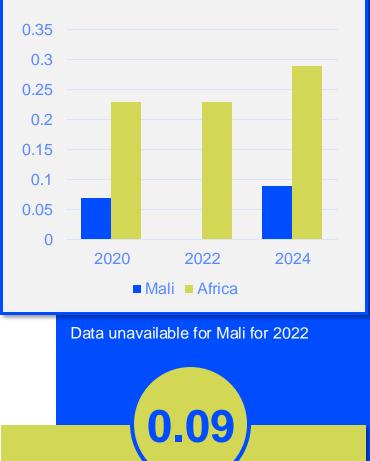

### **ENTRY LEVEL EDUCATION PROGRAMMES**

**0.43** entry level education programmes in Mali per 5 million population in 2024

# 0.56

is the **average** number of entry level education programmes per 5 million population in the **Africa region** in 2024

#### NUMBER OF ENTRY LEVEL EDUCATION PROGRAMMES PER 5,000,000 POPULATION