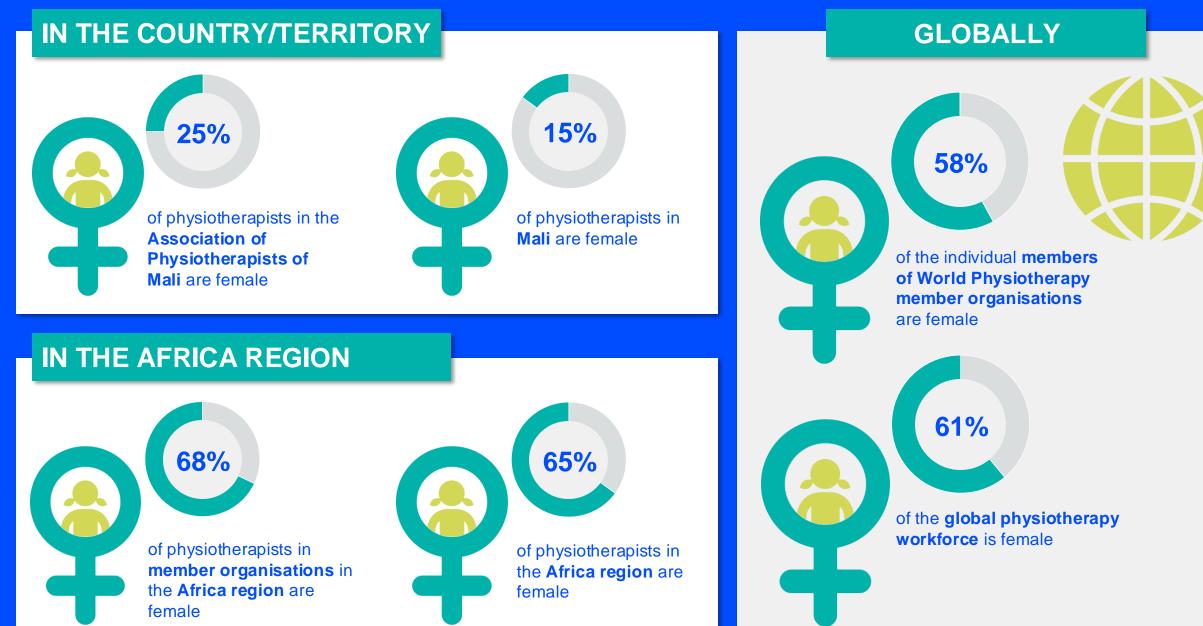

2024

ANNUAL MEMBERSHIP CENSUS

MAL



#### **MEMBERSHIP AND PHYSIOTHERAPY WORKFORCE**



\*Data unavailable for Mali for 2022 and 2023.

#### MEMBERSHIP AND PHYSIOTHERAPY WORKFORCE



#### PHYSIOTHERAPISTS PER 10,000 POPULATION IN THE REGION



is the number of **practising physiotherapists** per 10,000 population in **Mali** in **2024**.

### **GENDER**



### **ENTRY LEVEL EDUCATION PROGRAMMES**



**0.43** entry level education programmes in Mali per 5 million population in 2024



# 0.56

is the **average** number of entry level education programmes per 5 million population in the **Africa region** in 2024



### **Diploma** is the minimum qualification

required to practice in Mali

#### NUMBER OF ENTRY LEVEL EDUCATION PROGRAMMES PER 5,000,000 POPULATION



## **PHYSIOTHERAPY PRACTICE**



### **RESPONSE TO SURVEY IN 2024**

| Africa region                  |          | Asia Western Pacific region |                      | Europe region             |                | North America<br>Caribbean region | South America region