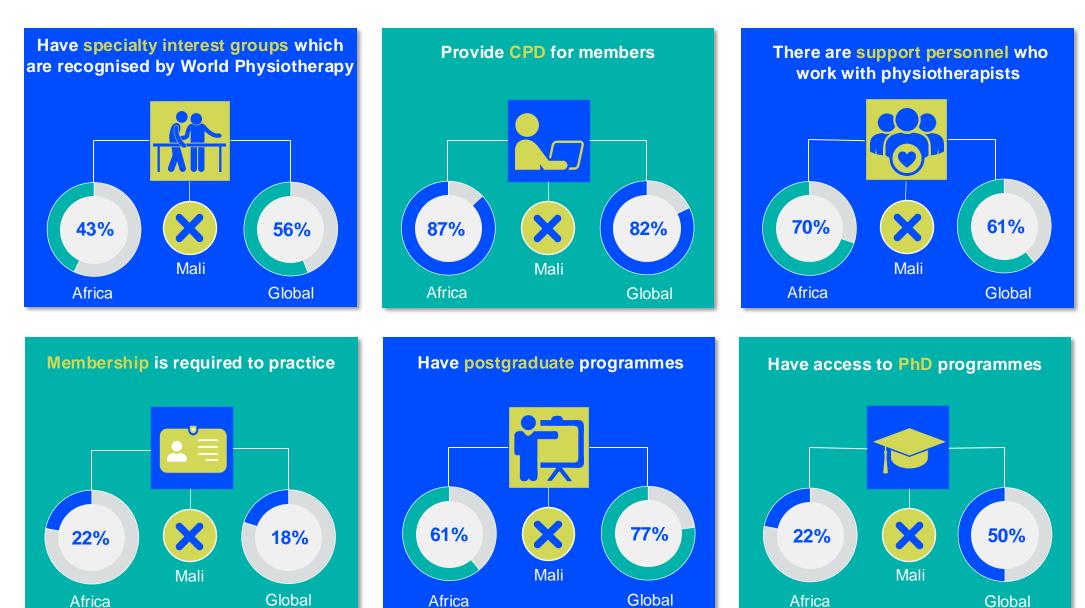

ANNUAL MEMBERSHIP CENSUS

MAL



#### **MEMBERSHIP AND PHYSIOTHERAPY WORKFORCE**



\*Data unavailable for Mali for 2022 and 2023.

#### MEMBERSHIP AND PHYSIOTHERAPY WORKFORCE



#### PHYSIOTHERAPISTS PER 10,000 POPULATION IN THE REGION



is the number of **practising physiotherapists** per 10,000 population in **Mali** in **2024**.

### **GENDER**



### **ENTRY LEVEL EDUCATION PROGRAMMES**



**0.43** entry level education programmes in Mali per 5 million population in 2024



# 0.56

is the **average** number of entry level education programmes per 5 million population in the **Africa region** in 2024



### **Diploma** is the minimum qualification

required to practice in Mali

#### NUMBER OF ENTRY LEVEL EDUCATION PROGRAMMES PER 5,000,000 POPULATION



## **PHYSIOTHERAPY PRACTICE**



### **RESPONSE TO SURVEY IN 2024**

| Africa region                  |          | Asia Western Pacific region |                      | Europe region             |                | North America<br>Caribbean region | South America region                                                                                                                                              |
|--------------------------------|----------|-----------------------------|----------------------|---------------------------|----------------|-----------------------------------|-------------------------------------------------------------------------------------------------------------------------------------------------------------------|
| Angola                         | Sudan    | Afghanistan