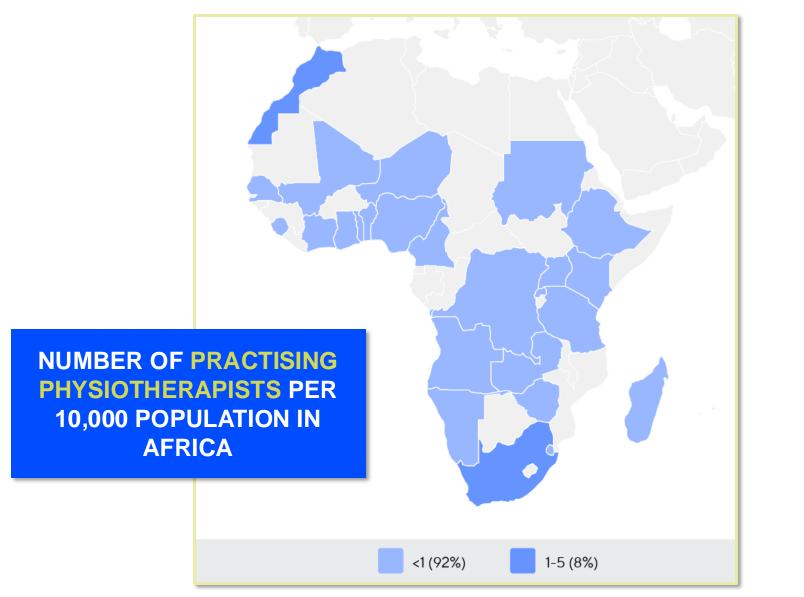

#### PHYSIOTHERAPISTS PER 10,000 POPULATION IN THE REGION

is the number of **practising physiotherapists** per 10,000 population in **Mauritius** in **2024**.