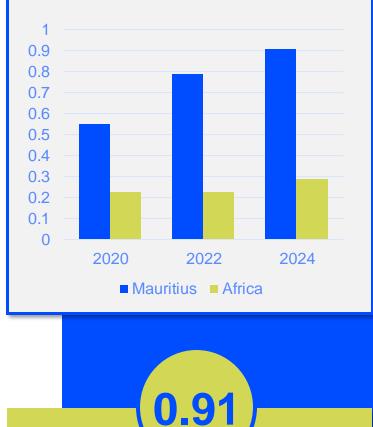

#### PHYSIOTHERAPISTS PER 10,000 POPULATION IN THE REGION

is the number of **practising physiotherapists** per 10,000 population in **Mauritius** in **2024**.