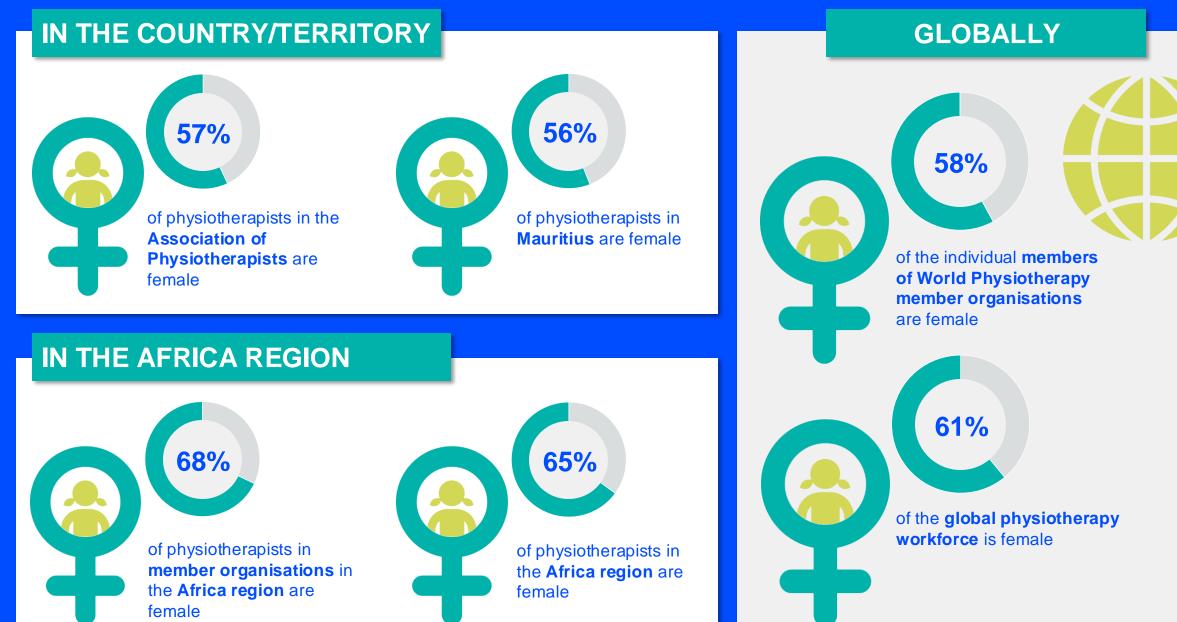

2024

ANNUAL MEMBERSHIP CENSUS

# MAURITIUS



## **MEMBERSHIP AND PHYSIOTHERAPY WORKFORCE**



## MEMBERSHIP AND PHYSIOTHERAPY WORKFORCE



#### PHYSIOTHERAPISTS PER 10,000 POPULATION IN THE REGION



is the number of **practising physiotherapists** per 10,000 population in **Mauritius** in **2024**.

# **GENDER**



# **ENTRY LEVEL EDUCATION PROGRAMMES**



**3.96** entry level education programmes in Mauritius per 5 million population in 2024



# 0.56

is the **average** number of entry level education programmes per 5 million population in the **Africa region** in 2024



# **Bachelor's degree**

is the **minimum qualification** required to practice in **Mauritius** 

### NUMBER OF ENTRY LEVEL EDUCATION PROGRAMMES PER 5,000,000 POPULATION



# **PHYSIOTHERAPY PRACTICE**



# **RESPONSE TO SURVEY IN 2024**

| Africa region                  |          | Asia Western Pacific region |                      | Europe region             |                | North America<br>Caribbean region | South America region