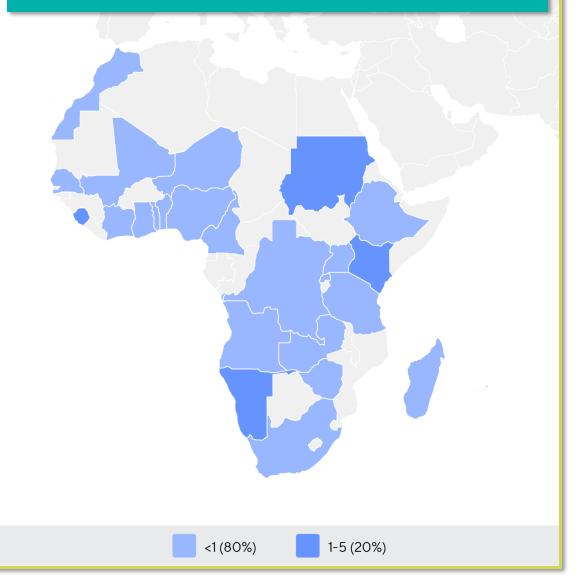

## **MEMBERSHIP AND PHYSIOTHERAPY WORKFORCE**

## MEMBERSHIP AND PHYSIOTHERAPY WORKFORCE

# **GENDER**

# **ENTRY LEVEL EDUCATION PROGRAMMES**

**3.96** entry level education programmes in Mauritius per 5 million population in 2024

# 0.56

is the **average** number of entry level education programmes per 5 million population in the **Africa region** in 2024

# **Bachelor's degree**

is the **minimum qualification** required to practice in **Mauritius** 

### NUMBER OF ENTRY LEVEL EDUCATION PROGRAMMES PER 5,000,000 POPULATION

# **PHYSIOTHERAPY PRACTICE**