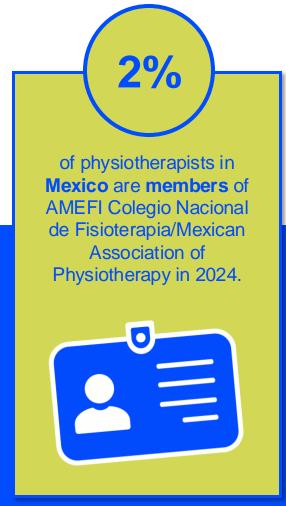

2024

# ANNUAL MEMBERSHIP CENSUS

MEXICO



**MEMBER ORGANISATION** 

#### MEMBERSHIP AND PHYSIOTHERAPY WORKFORCE





## MEMBERSHIP AND PHYSIOTHERAPY WORKFORCE







#### **GENDER**

#### IN THE COUNTRY/TERRITORY



#### IN THE SOUTH AMERICA REGION







#### **ENTRY LEVEL EDUCATION PROGRAMMES**



11.02
entry level education
programmes in Mexico per 5 million
population in 2024



14.19

is the **average** number of entry level education programmes per 5 million population in the **South America region** in 2024



### **Bachelor's degree**

is the **minimum qualification** required to practice in **Mexico** 

NUMBER OF ENTRY LEVEL EDUCATION PROGRAMMES PER 5,000,000 POPULATION



#### PHYSIOTHERAPY PRACTICE













#### **RESPONSE TO SURVEY IN 2024**

| Africa region               |          | Asia Western Pacific region |                      | Europe region             |                | North