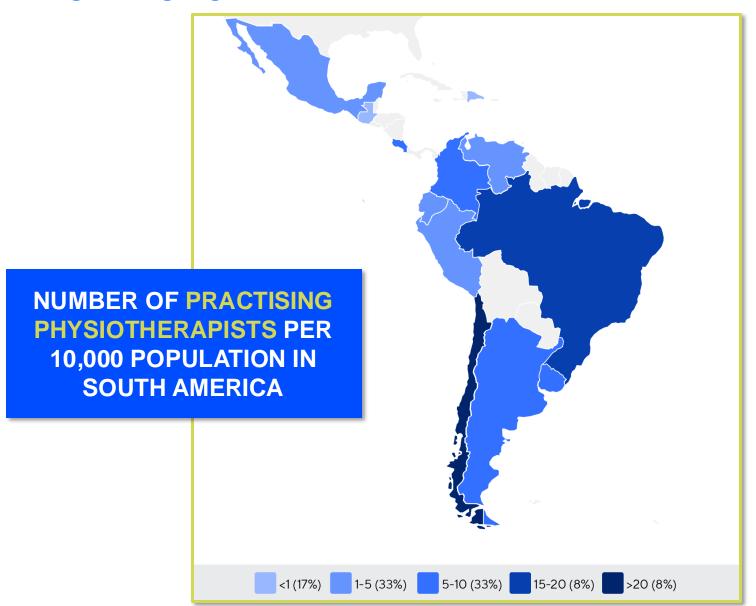

2024

# ANNUAL MEMBERSHIP CENSUS

MEXICO



**MEMBER ORGANISATION** 

#### MEMBERSHIP AND PHYSIOTHERAPY WORKFORCE





## MEMBERSHIP AND PHYSIOTHERAPY WORKFORCE







#### **GENDER**

#### IN THE COUNTRY/TERRITORY



#### IN THE SOUTH AMERICA REGION







#### **ENTRY LEVEL EDUCATION PROGRAMMES**



11.02
entry level education
programmes in Mexico per 5 million
population in 2024



14.19

is the **average** number of entry level education programmes per 5 million population in the **South America region** in 2024



### **Bachelor's degree**

is the **minimum qualification** required to practice in **Mexico** 

NUMBER OF ENTRY LEVEL EDUCATION PROGRAMMES PER 5,000,000 POPULATION



#### PHYSIOTHERAPY PRACTICE













#### **RESPONSE TO SURVEY IN 2024**

| Africa region               |          | Asia Western Pacific region |                      | Europe region             |                | North America<br>Caribbean region | South America