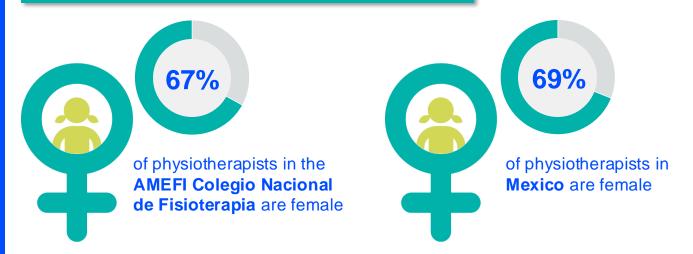

2024

# ANNUAL MEMBERSHIP CENSUS

MEXICO



**MEMBER ORGANISATION** 

#### MEMBERSHIP AND PHYSIOTHERAPY WORKFORCE





## MEMBERSHIP AND PHYSIOTHERAPY WORKFORCE







#### **GENDER**

#### IN THE COUNTRY/TERRITORY



#### IN THE SOUTH AMERICA REGION







#### **ENTRY LEVEL EDUCATION PROGRAMMES**



11.02
entry level education
programmes in Mexico per 5 million
population in 2024



14.19

is the **average** number of entry level education programmes per 5 million population in the **South America region** in 2024



### **Bachelor's degree**

is the **minimum qualification** required to practice in **Mexico** 

NUMBER OF ENTRY LEVEL EDUCATION PROGRAMMES PER 5,000,000 POPULATION



#### PHYSIOTHERAPY PRACTICE













#### **RESPONSE TO SURVEY IN 2024**

| Africa region               |          | Asia Western Pacific region |                      | Europe region             |                | North America<br>Caribbean region | South America region