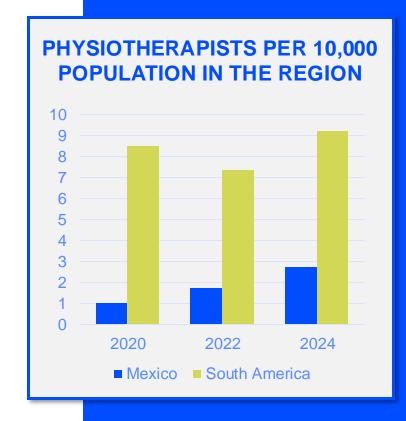

2024

# ANNUAL MEMBERSHIP CENSUS

MEXICO



**MEMBER ORGANISATION** 

#### MEMBERSHIP AND PHYSIOTHERAPY WORKFORCE





## MEMBERSHIP AND PHYSIOTHERAPY WORKFORCE







#### **GENDER**

#### IN THE COUNTRY/TERRITORY



#### IN THE SOUTH AMERICA REGION







#### **ENTRY LEVEL EDUCATION PROGRAMMES**



11.02
entry level education
programmes in Mexico per 5 million
population in 2024



14.19

is the **average** number of entry level education programmes per 5 million population in the **South America region** in 2024



### **Bachelor's degree**

is the **minimum qualification** required to practice in **Mexico** 

NUMBER OF ENTRY LEVEL EDUCATION PROGRAMMES PER 5,000,000 POPULATION



#### PHYSIOTHERAPY PRACTICE













#### **RESPONSE TO SURVEY IN 2024**

| Africa region               |          | Asia Western Pacific region |                      | Europe region             |                | North America<br>Caribbean region | South America re