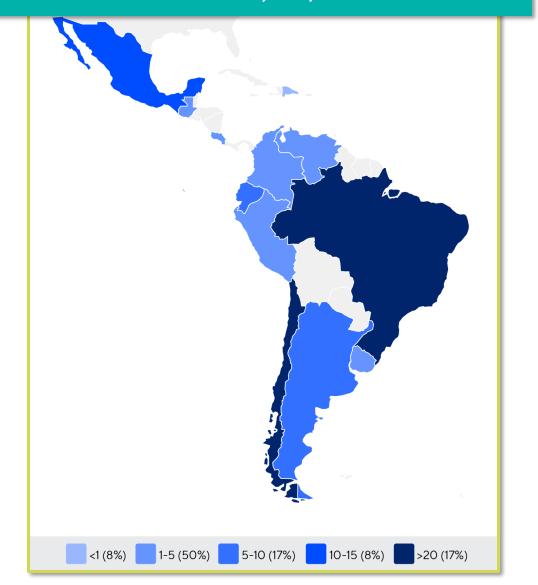

#### **ENTRY LEVEL EDUCATION PROGRAMMES**

11.02
entry level education
programmes in Mexico per 5 million
population in 2024

14.19

is the **average** number of entry level education programmes per 5 million population in the **South America region** in 2024

### **Bachelor's degree**

is the **minimum qualification** required to practice in **Mexico** 

NUMBER OF ENTRY LEVEL EDUCATION PROGRAMMES PER 5,000,000 POPULATION