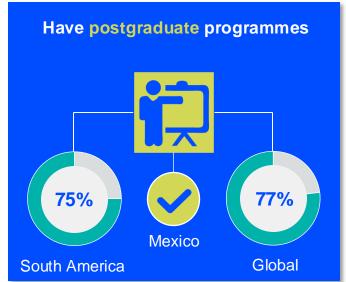

#### **ENTRY LEVEL EDUCATION PROGRAMMES**

11.02
entry level education
programmes in Mexico per 5 million
population in 2024

14.19

is the **average** number of entry level education programmes per 5 million population in the **South America region** in 2024