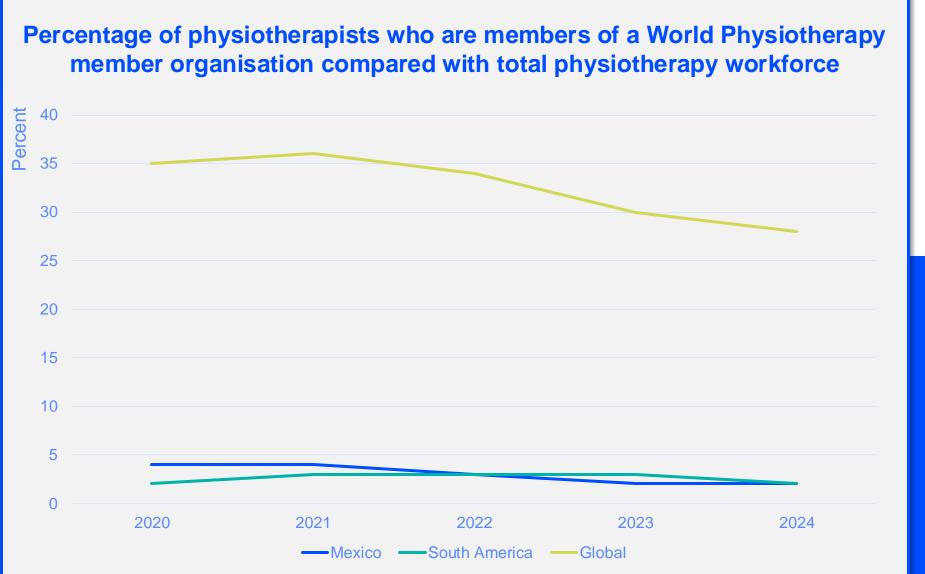

2024

# ANNUAL MEMBERSHIP CENSUS

MEXICO



**MEMBER ORGANISATION** 

#### MEMBERSHIP AND PHYSIOTHERAPY WORKFORCE





## MEMBERSHIP AND PHYSIOTHERAPY WORKFORCE







#### **GENDER**

#### IN THE COUNTRY/TERRITORY



#### IN THE SOUTH AMERICA REGION







#### **ENTRY LEVEL EDUCATION PROGRAMMES**



11.02
entry level education
programmes in Mexico per 5 million
population in 2024



14.19

is the **average** number of entry level education programmes per 5 million population in the **South America region** in 2024



### **Bachelor's degree**

is the **minimum qualification** required to practice in **Mexico** 

NUMBER OF ENTRY LEVEL EDUCATION PROGRAMMES PER 5,000,000 POPULATION



#### PHYSIOTHERAPY PRACTICE













#### **RESPONSE TO SURVEY IN 2024**

| Africa region               |          | Asia Western Pacific region |                      | Europe region             |                | Nor