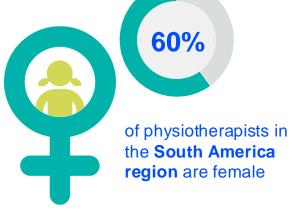

2024

# ANNUAL MEMBERSHIP CENSUS

MEXICO



**MEMBER ORGANISATION** 

#### MEMBERSHIP AND PHYSIOTHERAPY WORKFORCE





## MEMBERSHIP AND PHYSIOTHERAPY WORKFORCE







#### **GENDER**

#### IN THE COUNTRY/TERRITORY



#### IN THE SOUTH AMERICA REGION







#### **ENTRY LEVEL EDUCATION PROGRAMMES**



11.02
entry level education
programmes in Mexico per 5 million
population in 2024



14.19

is the **average** number of entry level education programmes per 5 million population in the **South America region** in 2024



### **Bachelor's degree**

is the **minimum qualification** required to practice in **Mexico** 

NUMBER OF ENTRY LEVEL EDUCATION PROGRAMMES PER 5,000,000 POPULATION



#### PHYSIOTHERAPY PRACTICE













#### **RESPONSE TO SURVEY IN 2024**

| Africa region               |          | Asia Western Pacific region |                      | Europe region             |                | North America<br>Caribbean region | South America region