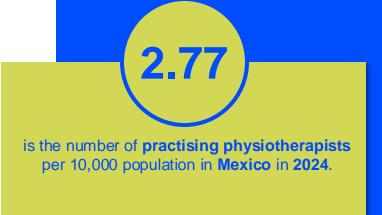

2024

# ANNUAL MEMBERSHIP CENSUS

MEXICO



**MEMBER ORGANISATION** 

#### MEMBERSHIP AND PHYSIOTHERAPY WORKFORCE





## MEMBERSHIP AND PHYSIOTHERAPY WORKFORCE







#### **GENDER**

#### IN THE COUNTRY/TERRITORY



#### IN THE SOUTH AMERICA REGION







#### **ENTRY LEVEL EDUCATION PROGRAMMES**



11.02
entry level education
programmes in Mexico per 5 million
population in 2024



14.19

is the **average** number of entry level education programmes per 5 million population in the **South America region** in 2024



### **Bachelor's degree**

is the **minimum qualification** required to practice in **Mexico** 

NUMBER OF ENTRY LEVEL EDUCATION PROGRAMMES PER 5,000,000 POPULATION



#### PHYSIOTHERAPY PRACTICE













#### **RESPONSE TO SURVEY IN 2024**

| Africa region               |          | Asia Western Pacific region |                      | Europe region             |                | North America<br>Caribbean region | South America regi