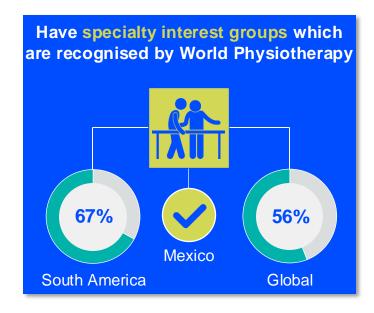

2024

# ANNUAL MEMBERSHIP CENSUS

MEXICO



**MEMBER ORGANISATION** 

#### MEMBERSHIP AND PHYSIOTHERAPY WORKFORCE





## MEMBERSHIP AND PHYSIOTHERAPY WORKFORCE







#### **GENDER**

#### IN THE COUNTRY/TERRITORY



#### IN THE SOUTH AMERICA REGION







#### **ENTRY LEVEL EDUCATION PROGRAMMES**



11.02
entry level education
programmes in Mexico per 5 million
population in 2024



14.19

is the **average** number of entry level education programmes per 5 million population in the **South America region** in 2024



### **Bachelor's degree**

is the **minimum qualification** required to practice in **Mexico** 

NUMBER OF ENTRY LEVEL EDUCATION PROGRAMMES PER 5,000,000 POPULATION



#### PHYSIOTHERAPY PRACTICE













#### **RESPONSE TO SURVEY IN 2024**

| Africa region               |          | Asia Western Pacific region |                      | Europe region             |                | North America<br>Caribbean region | South America region                                                                                                                         |
|-----------------------------|----------|-----------------------------|----------------------|---------------------------|----------------|-----------------------------------|----------------------------------------------------------------------------------------------------------------------------------------------|
| Angola                      | Sudan    | Afghanistan                 | Papua New Guinea     | Austria