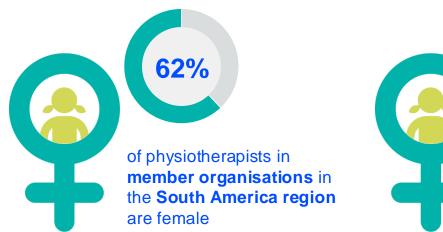

2024

# ANNUAL MEMBERSHIP CENSUS

MEXICO



**MEMBER ORGANISATION** 

#### MEMBERSHIP AND PHYSIOTHERAPY WORKFORCE





## MEMBERSHIP AND PHYSIOTHERAPY WORKFORCE







#### **GENDER**

#### IN THE COUNTRY/TERRITORY



#### IN THE SOUTH AMERICA REGION







#### **ENTRY LEVEL EDUCATION PROGRAMMES**



11.02
entry level education
programmes in Mexico per 5 million
population in 2024



14.19

is the **average** number of entry level education programmes per 5 million population in the **South America region** in 2024



### **Bachelor's degree**

is the **minimum qualification** required to practice in **Mexico** 

NUMBER OF ENTRY LEVEL EDUCATION PROGRAMMES PER 5,000,000 POPULATION



#### PHYSIOTHERAPY PRACTICE













#### **RESPONSE TO SURVEY IN 2024**

| Africa region               |          | Asia Western Pacific region |                      | Europe region             |                | North America<br>Caribbean region | South America region