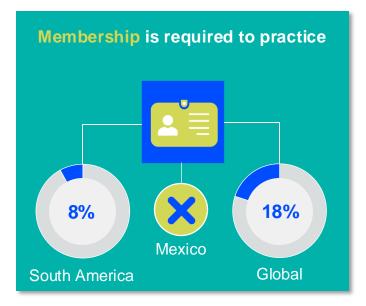

2024

# ANNUAL MEMBERSHIP CENSUS

MEXICO



**MEMBER ORGANISATION** 

#### MEMBERSHIP AND PHYSIOTHERAPY WORKFORCE





## MEMBERSHIP AND PHYSIOTHERAPY WORKFORCE







#### **GENDER**

#### IN THE COUNTRY/TERRITORY



#### IN THE SOUTH AMERICA REGION







#### **ENTRY LEVEL EDUCATION PROGRAMMES**



11.02
entry level education
programmes in Mexico per 5 million
population in 2024



14.19

is the **average** number of entry level education programmes per 5 million population in the **South America region** in 2024



### **Bachelor's degree**

is the **minimum qualification** required to practice in **Mexico** 

NUMBER OF ENTRY LEVEL EDUCATION PROGRAMMES PER 5,000,000 POPULATION



#### PHYSIOTHERAPY PRACTICE













#### **RESPONSE TO SURVEY IN 2024**

| Africa region               |          | Asia Western Pacific region |                      | Europe region             |                | North America<br>Caribbean region | South America region                                                                                                                         |
|-----------------------------|----------|-----------------------------|----------------------|---------------------------|----------------|-----------------------------------|----------------------------------------------------------------------------------------------------------------------------------------------|
| Angola                      | Sudan    | Afghanistan                 | Papua New Guinea     | Austria