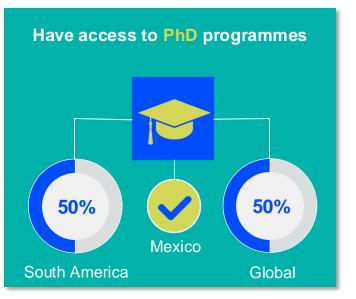

#### **ENTRY LEVEL EDUCATION PROGRAMMES**

11.02
entry level education
programmes in Mexico per 5 million
population in 2024

14.19

is the **average** number of entry level education programmes per 5 million population in the **South America region** in 2024