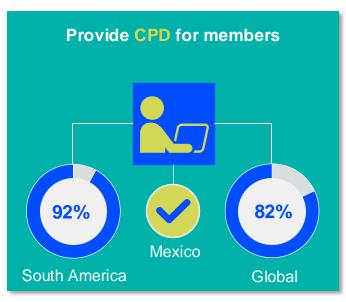

2024

# ANNUAL MEMBERSHIP CENSUS

MEXICO



**MEMBER ORGANISATION** 

#### MEMBERSHIP AND PHYSIOTHERAPY WORKFORCE





## MEMBERSHIP AND PHYSIOTHERAPY WORKFORCE







#### **GENDER**

#### IN THE COUNTRY/TERRITORY



#### IN THE SOUTH AMERICA REGION







#### **ENTRY LEVEL EDUCATION PROGRAMMES**



11.02
entry level education
programmes in Mexico per 5 million
population in 2024



14.19

is the **average** number of entry level education programmes per 5 million population in the **South America region** in 2024



### **Bachelor's degree**

is the **minimum qualification** required to practice in **Mexico** 

NUMBER OF ENTRY LEVEL EDUCATION PROGRAMMES PER 5,000,000 POPULATION



#### PHYSIOTHERAPY PRACTICE













#### **RESPONSE TO SURVEY IN 2024**

| Africa region               |          | Asia Western Pacific region |                      | Europe region             |                | North America<br>Caribbean region | South America region                                                                                                                         |
|-----------------------------|----------|-----------------------------|----------------------|---------------------------|----------------|-----------------------------------|----------------------------------------------------------------------------------------------------------------------------------------------|
| Angola                      | Sudan    | Afghanistan                 | Papua New Guinea     | Austria