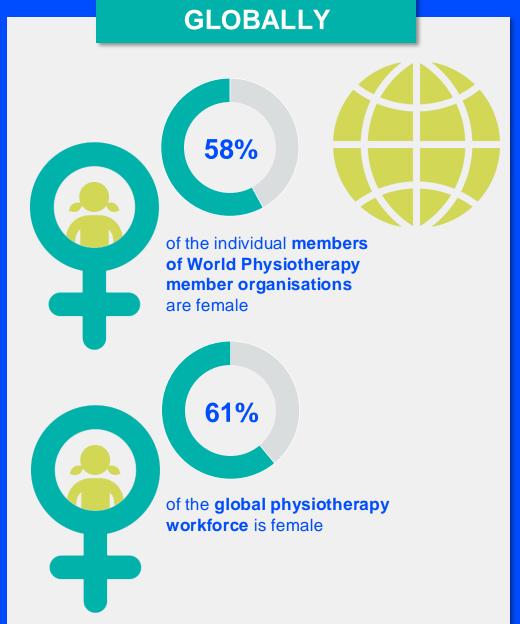

2024

# ANNUAL MEMBERSHIP CENSUS

MEXICO



**MEMBER ORGANISATION** 

#### MEMBERSHIP AND PHYSIOTHERAPY WORKFORCE





## MEMBERSHIP AND PHYSIOTHERAPY WORKFORCE







#### **GENDER**

#### IN THE COUNTRY/TERRITORY



#### IN THE SOUTH AMERICA REGION







#### **ENTRY LEVEL EDUCATION PROGRAMMES**



11.02
entry level education
programmes in Mexico per 5 million
population in 2024



14.19

is the **average** number of entry level education programmes per 5 million population in the **South America region** in 2024



### **Bachelor's degree**

is the **minimum qualification** required to practice in **Mexico** 

NUMBER OF ENTRY LEVEL EDUCATION PROGRAMMES PER 5,000,000 POPULATION



#### PHYSIOTHERAPY PRACTICE













#### **RESPONSE TO SURVEY IN 2024**

| Africa region               |          | Asia Western Pacific region |                      | Europe region             |                | North America<br>Caribbean region | South America region