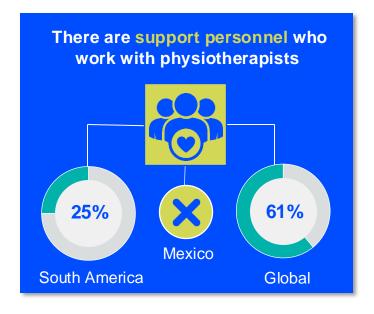

2024

# ANNUAL MEMBERSHIP CENSUS

MEXICO



**MEMBER ORGANISATION** 

#### MEMBERSHIP AND PHYSIOTHERAPY WORKFORCE





## MEMBERSHIP AND PHYSIOTHERAPY WORKFORCE







#### **GENDER**

#### IN THE COUNTRY/TERRITORY



#### IN THE SOUTH AMERICA REGION







#### **ENTRY LEVEL EDUCATION PROGRAMMES**



11.02
entry level education
programmes in Mexico per 5 million
population in 2024



14.19

is the **average** number of entry level education programmes per 5 million population in the **South America region** in 2024



### **Bachelor's degree**

is the **minimum qualification** required to practice in **Mexico** 

NUMBER OF ENTRY LEVEL EDUCATION PROGRAMMES PER 5,000,000 POPULATION



#### PHYSIOTHERAPY PRACTICE













#### **RESPONSE TO SURVEY IN 2024**

| Africa region               |          | Asia Western Pacific region |                      | Europe region             |                | North America<br>Caribbean region | South America region                                                                                                                         |
|-----------------------------|----------|-----------------------------|----------------------|---------------------------|----------------|-----------------------------------|----------------------------------------------------------------------------------------------------------------------------------------------|
| Angola                      | Sudan    | Afghanistan                 | Papua New Guinea     | Austria