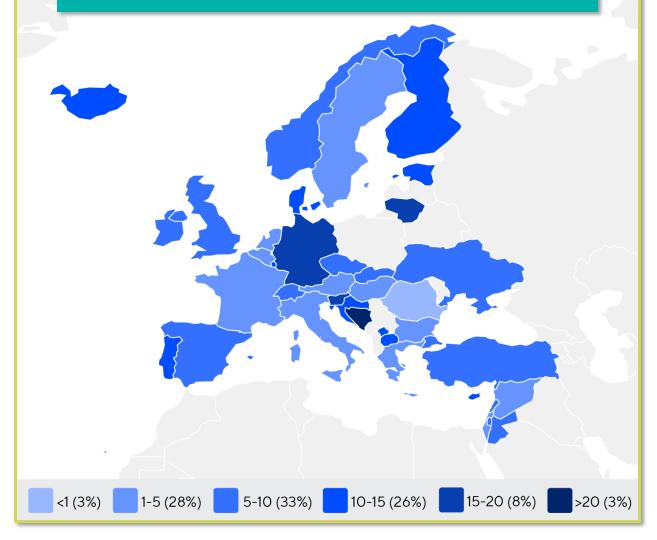

#### PHYSIOTHERAPISTS PER 10,000 POPULATION IN THE REGION

is the number of **practising physiotherapists** per 10,000 population in **Netherlands** in **2024**.

20.15