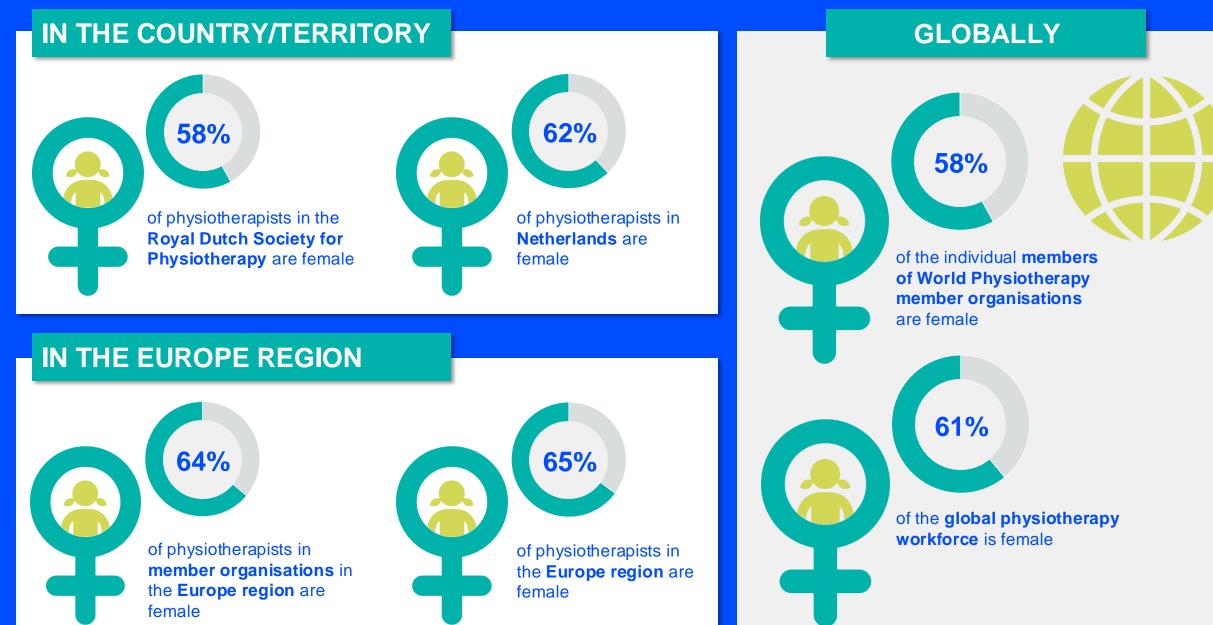

2024

ANNUAL MEMBERSHIP CENSUS

# NETHERLANDS



#### **MEMBERSHIP AND PHYSIOTHERAPY WORKFORCE**



World Physiotherapy 2024

#### MEMBERSHIP AND PHYSIOTHERAPY WORKFORCE



#### PHYSIOTHERAPISTS PER 10,000 POPULATION IN THE REGION



is the number of **practising physiotherapists** per 10,000 population in **Netherlands** in **2024**.

20.15

#### **GENDER**



#### **ENTRY LEVEL EDUCATION PROGRAMMES**



**3.36** entry level education programmes in Netherlands per 5 million population in 2024



## 7.46 is the average

is the **average** number of entry level education programmes per 5 million population in the **Europe region** in 2024



## **Bachelor's degree**

is the **minimum qualification** required to practice in **Netherlands** 

#### NUMBER OF ENTRY LEVEL EDUCATION PROGRAMMES PER 5,000,000 POPULATION



© World Physiotherapy 2024

## **PHYSIOTHERAPY PRACTICE**



#### **RESPONSE TO SURVEY IN 2024**

| Africa region                  |          | Asia Western Pacific region |                      | Europe region             |                | North America<br>Caribbean region | South America region