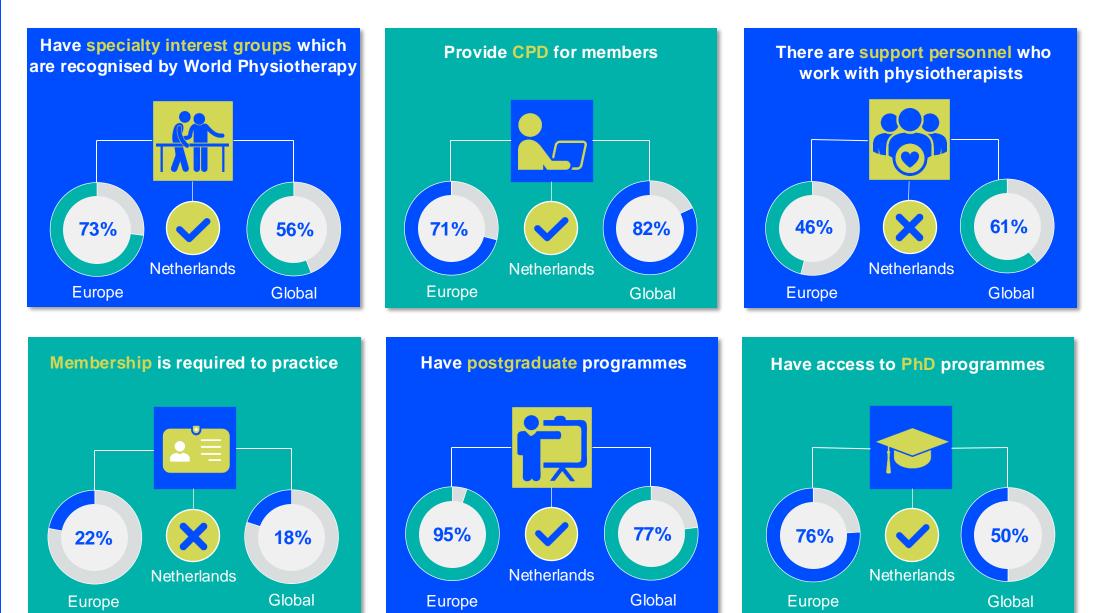

WORKFORCE**



World Physiotherapy 2024

#### MEMBERSHIP AND PHYSIOTHERAPY WORKFORCE



#### PHYSIOTHERAPISTS PER 10,000 POPULATION IN THE REGION



is the number of **practising physiotherapists** per 10,000 population in **Netherlands** in **2024**.

20.15

#### **GENDER**



#### **ENTRY LEVEL EDUCATION PROGRAMMES**



**3.36** entry level education programmes in Netherlands per 5 million population in 2024



## 7.46 is the average

is the **average** number of entry level education programmes per 5 million population in the **Europe region** in 2024



## **Bachelor's degree**

is the **minimum qualification** required to practice in **Netherlands** 

#### NUMBER OF ENTRY LEVEL EDUCATION PROGRAMMES PER 5,000,000 POPULATION



© World Physiotherapy 2024

## **PHYSIOTHERAPY PRACTICE**



#### **RESPONSE TO SURVEY IN 2024**

| Africa region                  |          | Asia Western Pacific region |                      | Europe region             |                | North America<br>Caribbean region | South America region                                                                                                                                              |
|--------------------------------|----------|-----------------------------|----------------------|---------------------------|----------------|-----------------------------------|-------------------------------------------------------------------------------------------------------------------------------------------------------------------|
| Angola                         | Sudan    | Afghanistan