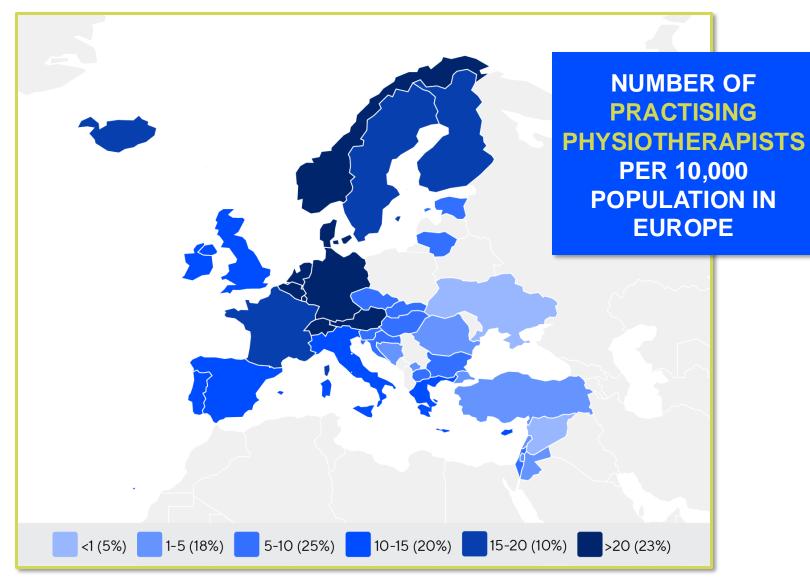

#### PHYSIOTHERAPISTS PER 10,000 POPULATION IN THE REGION

is the number of **practising physiotherapists** per 10,000 population in **Netherlands** in **2024**.

20.15