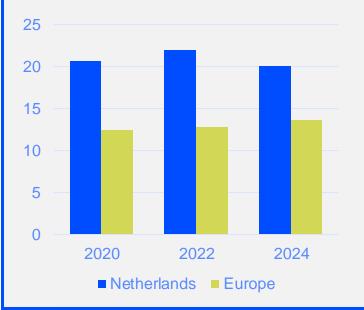

#### PHYSIOTHERAPISTS PER 10,000 POPULATION IN THE REGION

is the number of **practising physiotherapists** per 10,000 population in **Netherlands** in **2024**.

20.15

#### NUMBER OF ENTRY LEVEL EDUCATION PROGRAMMES PER 5,000,000 POPULATION

© World Physiotherapy 2024