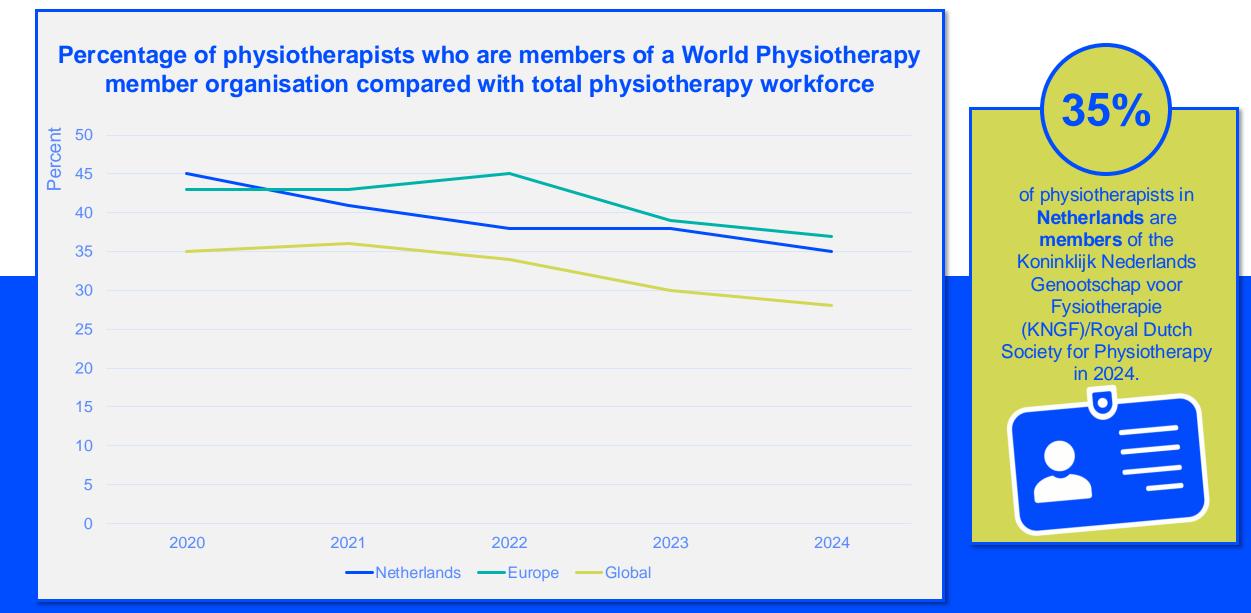

#### **MEMBERSHIP AND PHYSIOTHERAPY WORKFORCE**

World Physiotherapy 2024

#### MEMBERSHIP AND PHYSIOTHERAPY WORKFORCE