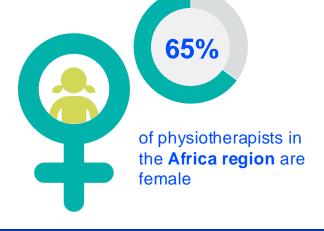

#### IN THE AFRICA REGION

of physiotherapists in member organisations in the Africa region are female