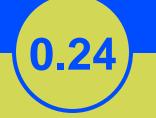

## MEMBERSHIP AND PHYSIOTHERAPY WORKFORCE

is the number of **practising physiotherapists** per 10,000 population in **Nigeria** in **2024**.