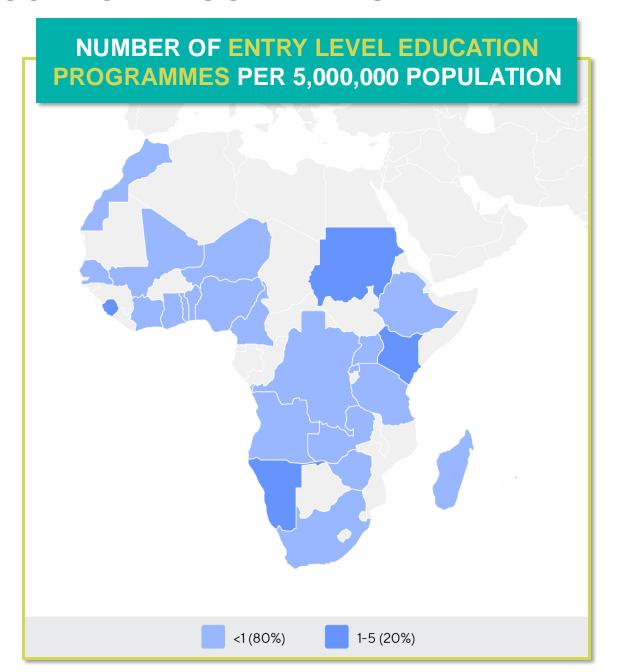

#### **ENTRY LEVEL EDUCATION PROGRAMMES**

**0.65**entry level education
programmes in Nigeria per
5 million population in 2024

0.56

is the **average** number of entry level education programmes per 5 million population in the **Africa region** in 2024