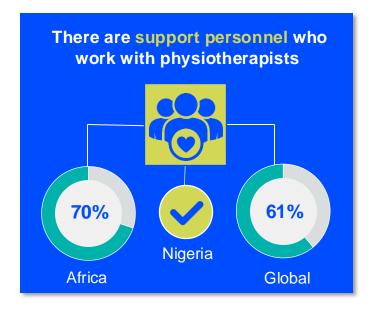

PY WORKFORCE





## MEMBERSHIP AND PHYSIOTHERAPY WORKFORCE







is the number of **practising physiotherapists** per 10,000 population in **Nigeria** in **2024**.

#### **GENDER**

#### IN THE COUNTRY/TERRITORY



of physiotherapists in the **Nigeria Society of Physiotherapy** are female



#### IN THE AFRICA REGION



of physiotherapists in member organisations in the Africa region are female





#### **ENTRY LEVEL EDUCATION PROGRAMMES**



**0.65**entry level education
programmes in Nigeria per
5 million population in 2024



0.56

is the **average** number of entry level education programmes per 5 million population in the **Africa region** in 2024



### **Bachelor's degree**

is the **minimum qualification** required to practice in **Nigeria** 



#### PHYSIOTHERAPY PRACTICE













#### **RESPONSE TO SURVEY IN 2024**

| Africa region               |          | Asia Western Pacific region |                      | Europe region             |                | North America<br>Caribbean region | South America region                                                                                                                         |
|-----------------------------|----------|-----------------------------|----------------------|---------------------------|----------------|-----------------------------------|----------------------------------------------------------------------------------------------------------------------------------------------|
| Angola                      | Sudan    | Afghanistan                 | Papua New Guinea     | Austria