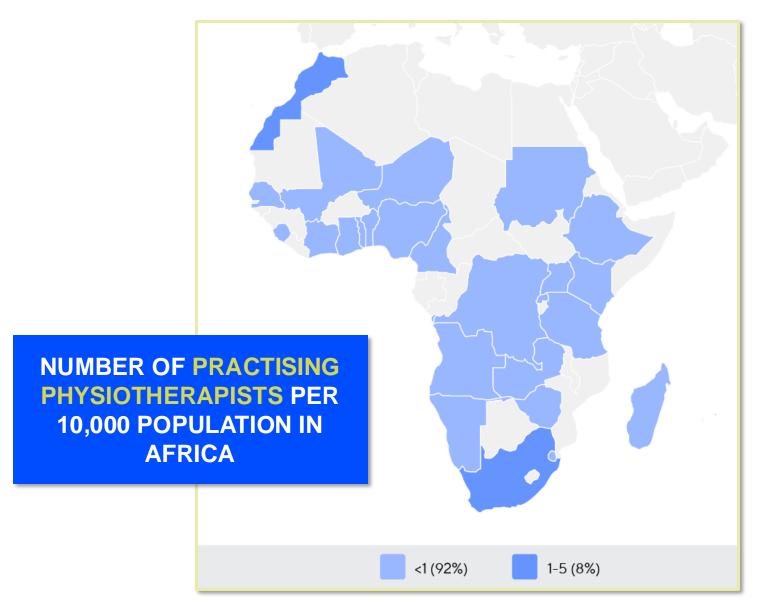

## MEMBERSHIP AND PHYSIOTHERAPY WORKFORCE

is the number of **practising physiotherapists** per 10,000 population in **Nigeria** in **2024**.