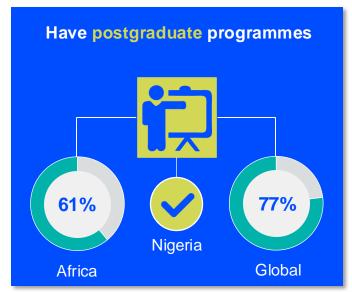

#### **ENTRY LEVEL EDUCATION PROGRAMMES**

**0.65**entry level education
programmes in Nigeria per
5 million population in 2024

0.56

is the **average** number of entry level education programmes per 5 million population in the **Africa region** in 2024