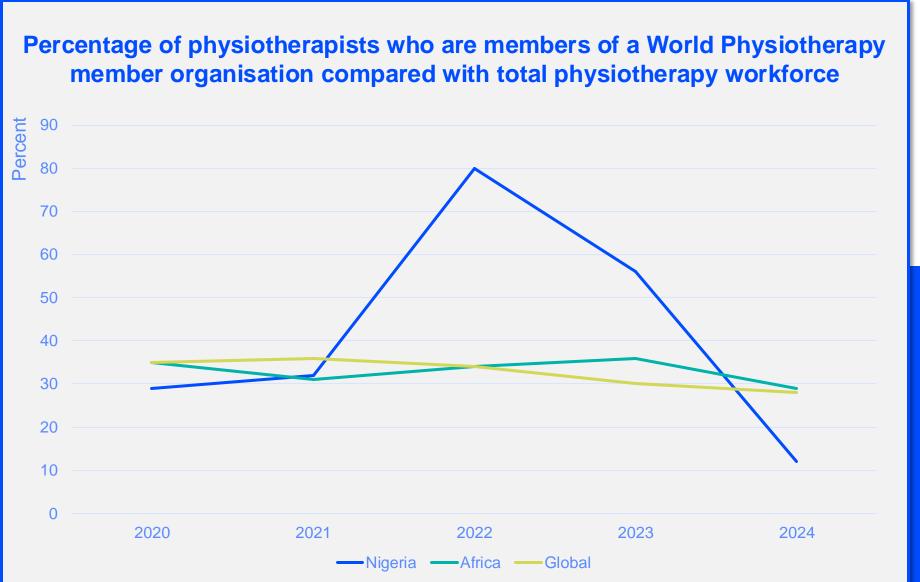

#### MEMBERSHIP AND PHYSIOTHERAPY WORKFORCE

## MEMBERSHIP AND PHYSIOTHERAPY WORKFORCE

is the number of **practising physiotherapists** per 10,000 population in **Nigeria** in **2024**.