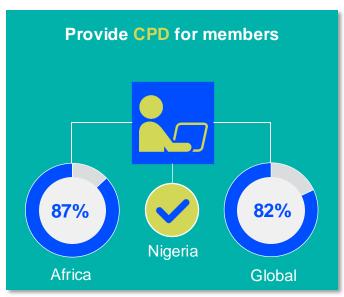

#### MEMBERSHIP AND PHYSIOTHERAPY WORKFORCE

## MEMBERSHIP AND PHYSIOTHERAPY WORKFORCE

is the number of **practising physiotherapists** per 10,000 population in **Nigeria** in **2024**.