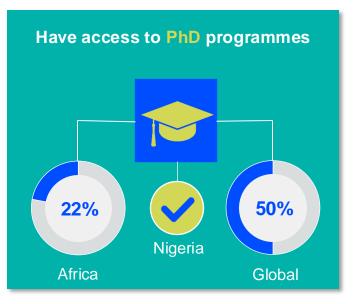

#### **ENTRY LEVEL EDUCATION PROGRAMMES**

**0.65**entry level education
programmes in Nigeria per
5 million population in 2024

0.56

is the **average** number of entry level education programmes per 5 million population in the **Africa region** in 2024