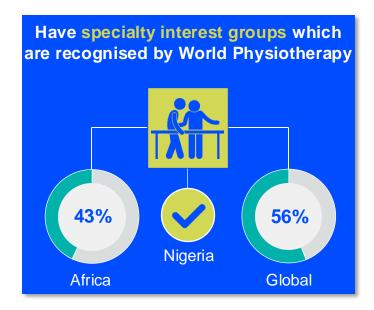

HERAPY WORKFORCE





## MEMBERSHIP AND PHYSIOTHERAPY WORKFORCE







is the number of **practising physiotherapists** per 10,000 population in **Nigeria** in **2024**.

#### **GENDER**

#### IN THE COUNTRY/TERRITORY



of physiotherapists in the **Nigeria Society of Physiotherapy** are female



#### IN THE AFRICA REGION



of physiotherapists in member organisations in the Africa region are female





#### **ENTRY LEVEL EDUCATION PROGRAMMES**



**0.65**entry level education
programmes in Nigeria per
5 million population in 2024



0.56

is the **average** number of entry level education programmes per 5 million population in the **Africa region** in 2024



### **Bachelor's degree**

is the **minimum qualification** required to practice in **Nigeria** 



#### PHYSIOTHERAPY PRACTICE













#### **RESPONSE TO SURVEY IN 2024**

| Africa region               |          | Asia Western Pacific region |                      | Europe region             |                | North America<br>Caribbean region | South America region                                                                                                                         |
|-----------------------------|----------|-----------------------------|----------------------|---------------------------|----------------|-----------------------------------|----------------------------------------------------------------------------------------------------------------------------------------------|
| Angola                      | Sudan    | Afghanistan                 | Papua New Guinea     | Austria