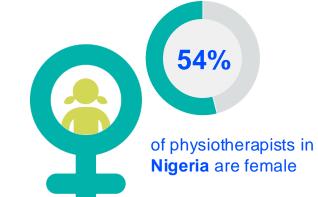

#### IN THE COUNTRY/TERRITORY

of physiotherapists in the **Nigeria Society of Physiotherapy** are female