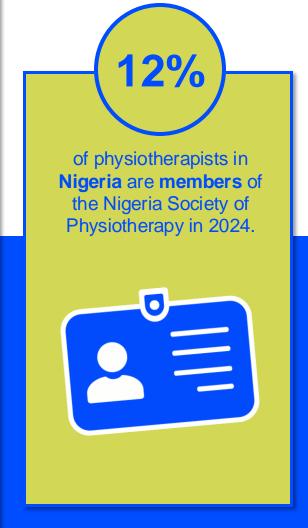

#### MEMBERSHIP AND PHYSIOTHERAPY WORKFORCE

## MEMBERSHIP AND PHYSIOTHERAPY WORKFORCE

is the number of **practising physiotherapists** per 10,000 population in **Nigeria** in **2024**.