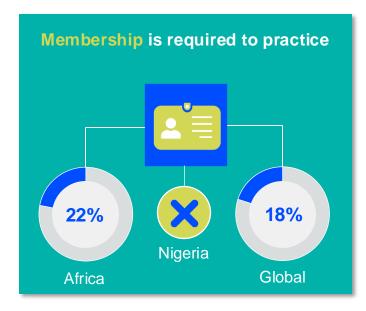

WORKFORCE





## MEMBERSHIP AND PHYSIOTHERAPY WORKFORCE







is the number of **practising physiotherapists** per 10,000 population in **Nigeria** in **2024**.

#### **GENDER**

#### IN THE COUNTRY/TERRITORY



of physiotherapists in the **Nigeria Society of Physiotherapy** are female



#### IN THE AFRICA REGION



of physiotherapists in member organisations in the Africa region are female





#### **ENTRY LEVEL EDUCATION PROGRAMMES**



**0.65**entry level education
programmes in Nigeria per
5 million population in 2024



0.56

is the **average** number of entry level education programmes per 5 million population in the **Africa region** in 2024



### **Bachelor's degree**

is the **minimum qualification** required to practice in **Nigeria** 



#### PHYSIOTHERAPY PRACTICE













#### **RESPONSE TO SURVEY IN 2024**

| Africa region               |          | Asia Western Pacific region |                      | Europe region             |                | North America<br>Caribbean region | South America region                                                                                                                         |
|-----------------------------|----------|-----------------------------|----------------------|---------------------------|----------------|-----------------------------------|----------------------------------------------------------------------------------------------------------------------------------------------|
| Angola                      | Sudan    | Afghanistan                 | Papua New Guinea     | Austria