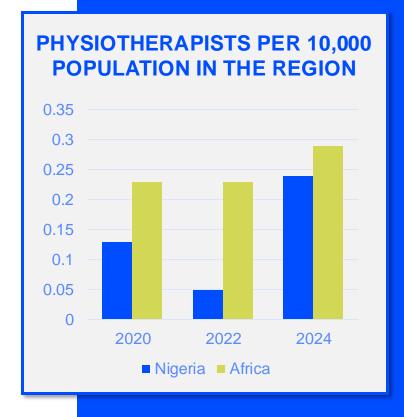

## MEMBERSHIP AND PHYSIOTHERAPY WORKFORCE

is the number of **practising physiotherapists** per 10,000 population in **Nigeria** in **2024**.