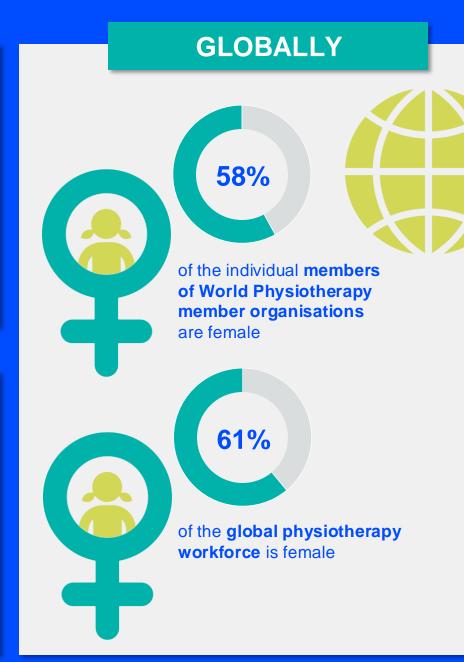

## MEMBERSHIP AND PHYSIOTHERAPY WORKFORCE

is the number of **practising physiotherapists** per 10,000 population in **Nigeria** in **2024**.