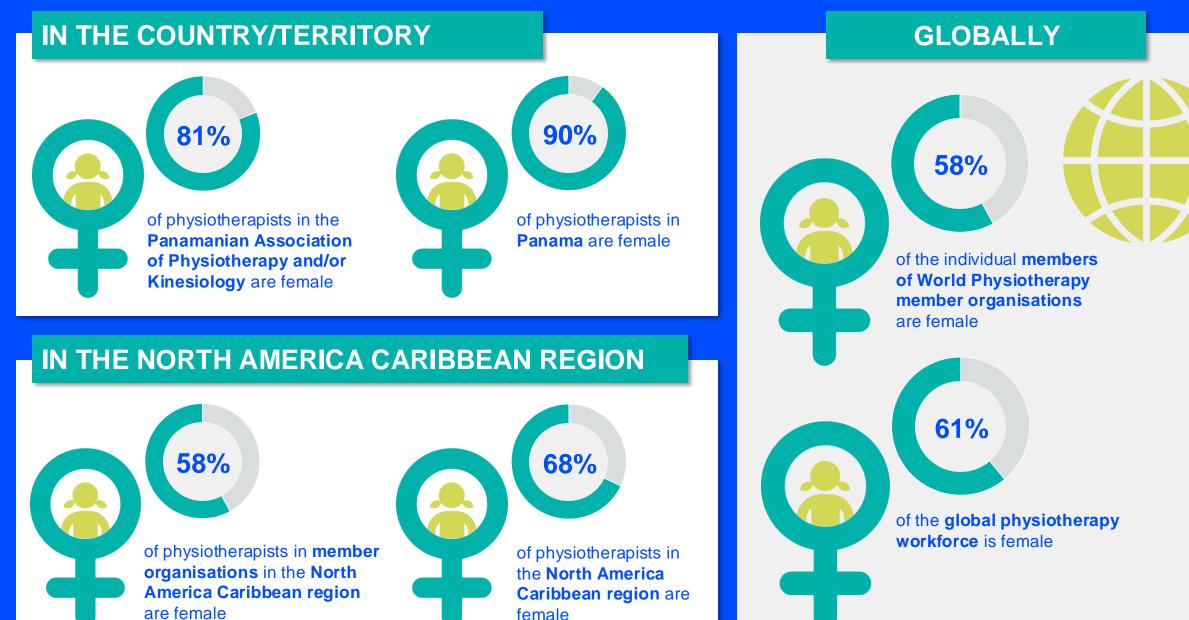

2024

ANNUAL MEMBERSHIP CENSUS

# PANAMA



## **MEMBERSHIP AND PHYSIOTHERAPY WORKFORCE**



## MEMBERSHIP AND PHYSIOTHERAPY WORKFORCE



#### PHYSIOTHERAPISTS PER 10,000 POPULATION IN THE REGION



is the number of **practising physiotherapists** per 10,000 population in **Panama** in **2024**.

4.48

# **GENDER**



# **ENTRY LEVEL EDUCATION PROGRAMMES**



**14.55** entry level education programmes in Panama per 5 million population in 2024



4.26

is the **average** number of entry level education programmes per 5 million population in the **North America Caribbean region** in 2024



# **Bachelor's degree**

is the **minimum qualification** required to practice in **Panama** 

### NUMBER OF ENTRY LEVEL EDUCATION PROGRAMMES PER 5,000,000 POPULATION



# **PHYSIOTHERAPY PRACTICE**



Caribbean

Caribbean

Caribbean

© World Physiotherapy 2024

# **RESPONSE TO SURVEY IN 2024**

| Africa region                  |          | Asia Western Pacific region |                      | Europe region             |                | North America<br>Caribbean region | South America region