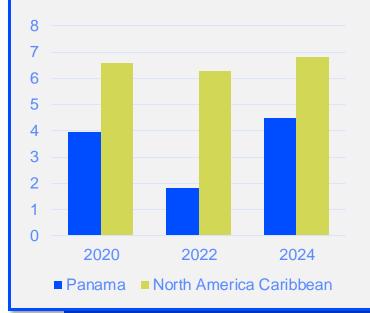

#### PHYSIOTHERAPISTS PER 10,000 POPULATION IN THE REGION

is the number of **practising physiotherapists** per 10,000 population in **Panama** in **2024**.

4.48