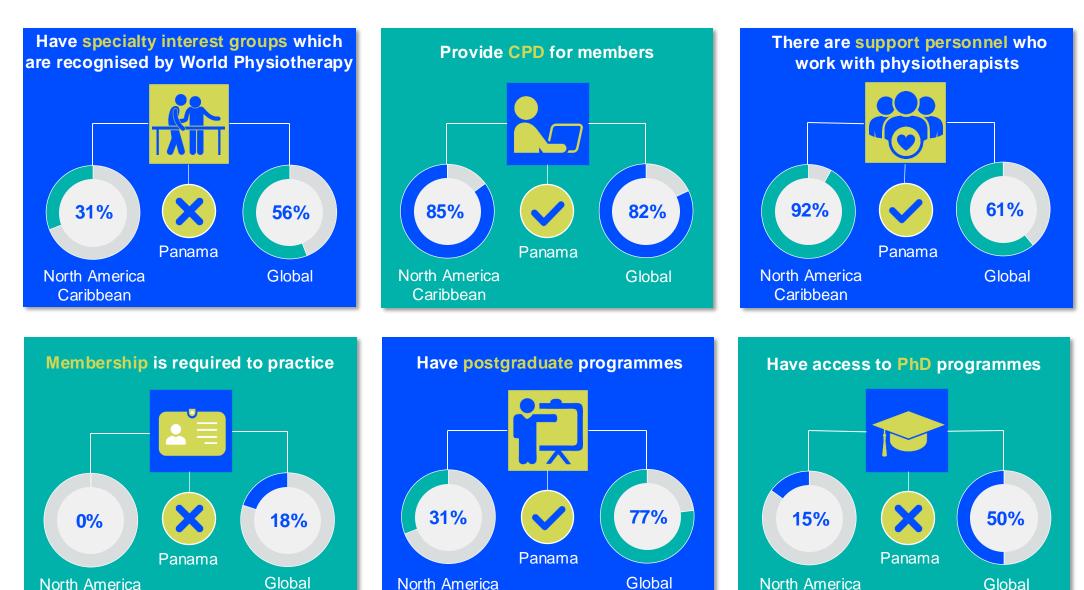

## **MEMBERSHIP AND PHYSIOTHERAPY WORKFORCE**

## MEMBERSHIP AND PHYSIOTHERAPY WORKFORCE