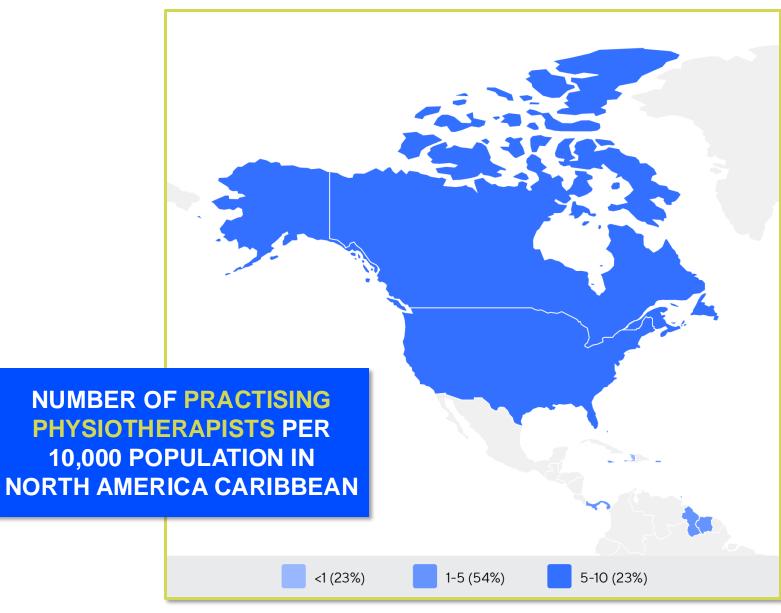

#### PHYSIOTHERAPISTS PER 10,000 POPULATION IN THE REGION

is the number of **practising physiotherapists** per 10,000 population in **Panama** in **2024**.

4.48