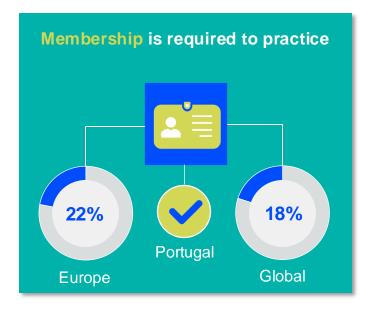

### **Bachelor's degree**

is the minimum qualification required to practice in Portugal