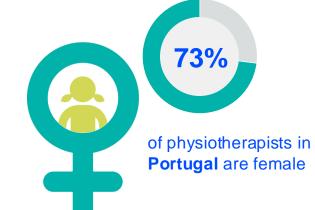

#### IN THE COUNTRY/TERRITORY

of physiotherapists in the Order of Physiotherapists are female