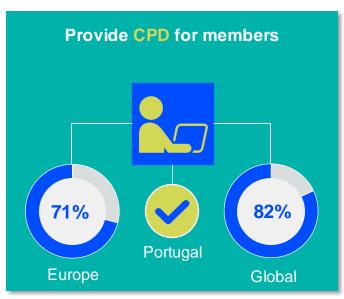

RSHIP AND PHYSIOTHERAPY WORKFORCE





## MEMBERSHIP AND PHYSIOTHERAPY WORKFORCE







is the number of **practising physiotherapists** per 10,000 population in **Portugal** in **2024**.

#### **GENDER**

#### IN THE COUNTRY/TERRITORY



of physiotherapists in the Order of Physiotherapists are female



#### IN THE EUROPE REGION



of physiotherapists in member organisations in the Europe region are female





#### **ENTRY LEVEL EDUCATION PROGRAMMES**



10.93
entry level education
programmes in Portugal per
5 million population in 2024



7.46

is the **average** number of entry level education programmes per 5 million population in the **Europe region** in 2024



### **Bachelor's degree**

is the minimum qualification required to practice in Portugal



#### PHYSIOTHERAPY PRACTICE













#### **RESPONSE TO SURVEY IN 2024**

| Africa region               |          | Asia Western Pacific region |                      | Europe region             |                | North America<br>Caribbean region | South America region                                                                                                                         |
|-----------------------------|----------|-----------------------------|----------------------|---------------------------|----------------|-----------------------------------|----------------------------------------------------------------------------------------------------------------------------------------------|
| Angola                      | Sudan    | Afghanistan                 | Papua New Guinea     | Austria