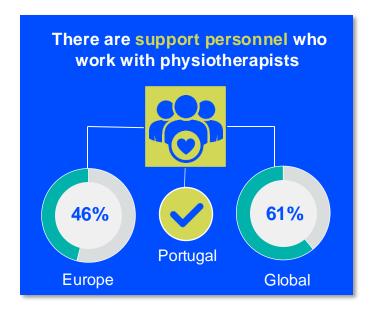

HIP AND PHYSIOTHERAPY WORKFORCE





## MEMBERSHIP AND PHYSIOTHERAPY WORKFORCE







is the number of **practising physiotherapists** per 10,000 population in **Portugal** in **2024**.

#### **GENDER**

#### IN THE COUNTRY/TERRITORY



of physiotherapists in the Order of Physiotherapists are female



#### IN THE EUROPE REGION



of physiotherapists in member organisations in the Europe region are female





#### **ENTRY LEVEL EDUCATION PROGRAMMES**



10.93
entry level education
programmes in Portugal per
5 million population in 2024



7.46

is the **average** number of entry level education programmes per 5 million population in the **Europe region** in 2024



### **Bachelor's degree**

is the minimum qualification required to practice in Portugal



#### PHYSIOTHERAPY PRACTICE













#### **RESPONSE TO SURVEY IN 2024**

| Africa region               |          | Asia Western Pacific region |                      | Europe region             |                | North America<br>Caribbean region | South America region                                                                                                                         |
|-----------------------------|----------|-----------------------------|----------------------|---------------------------|----------------|-----------------------------------|----------------------------------------------------------------------------------------------------------------------------------------------|
| Angola                      | Sudan    | Afghanistan                 | Papua New Guinea     | Austria