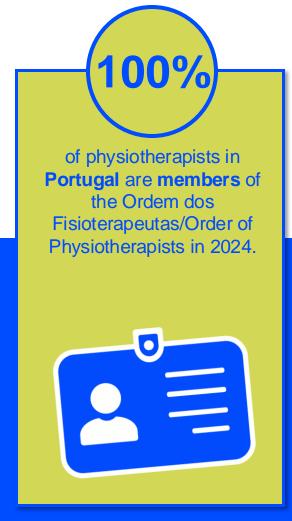

## MEMBERSHIP AND PHYSIOTHERAPY WORKFORCE

is the number of **practising physiotherapists** per 10,000 population in **Portugal** in **2024**.