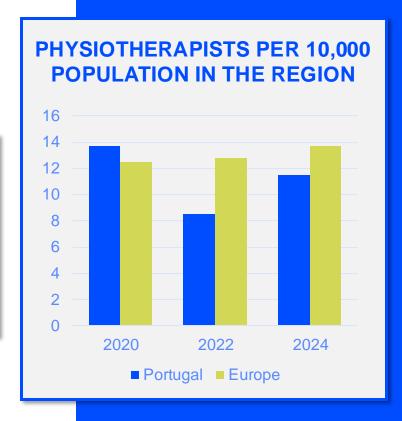

## MEMBERSHIP AND PHYSIOTHERAPY WORKFORCE

is the number of **practising physiotherapists** per 10,000 population in **Portugal** in **2024**.