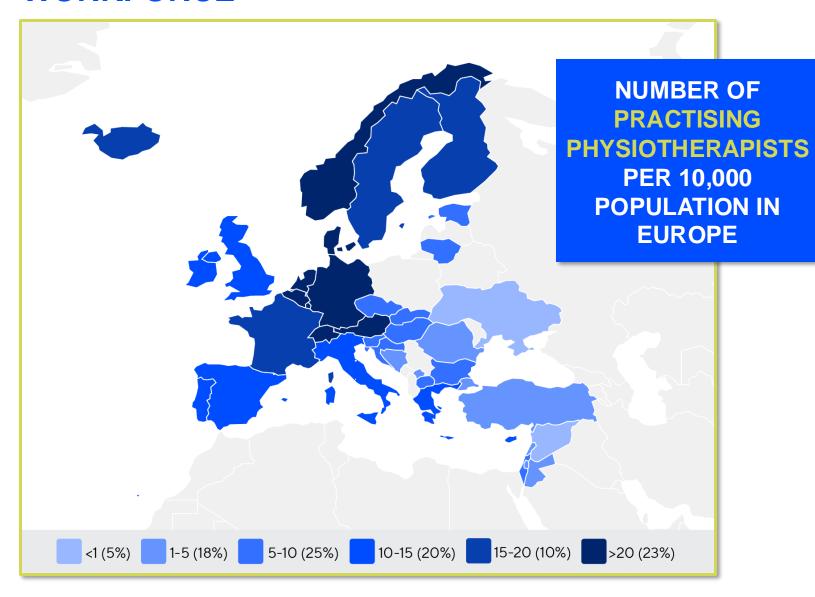

## MEMBERSHIP AND PHYSIOTHERAPY WORKFORCE

is the number of **practising physiotherapists** per 10,000 population in **Portugal** in **2024**.