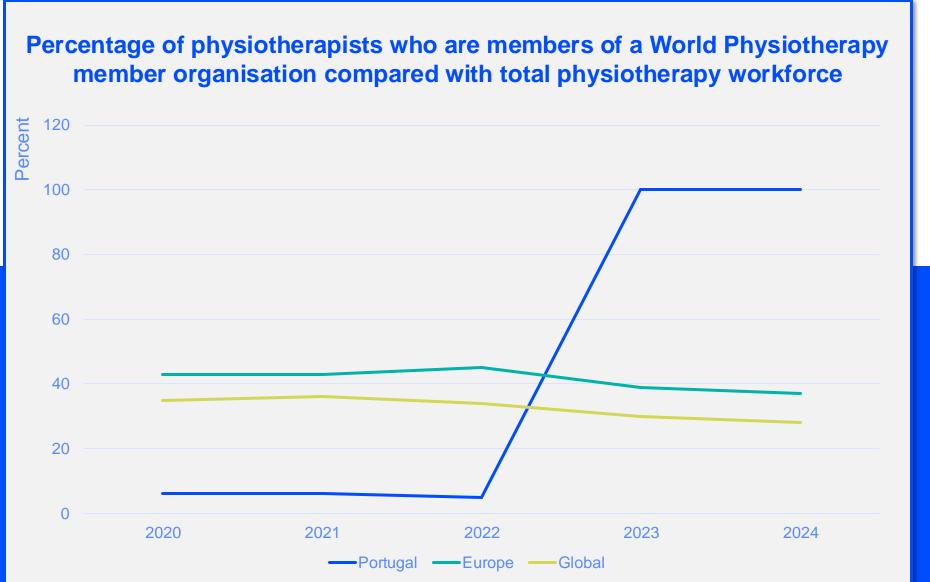

## MEMBERSHIP AND PHYSIOTHERAPY WORKFORCE

is the number of **practising physiotherapists** per 10,000 population in **Portugal** in **2024**.