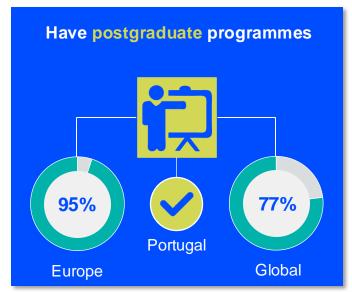

#### **ENTRY LEVEL EDUCATION PROGRAMMES**

10.93
entry level education
programmes in Portugal per
5 million population in 2024

7.46

is the **average** number of entry level education programmes per 5 million population in the **Europe region** in 2024