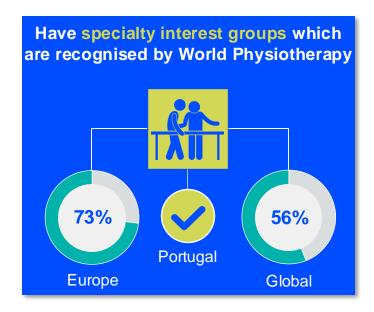

BERSHIP AND PHYSIOTHERAPY WORKFORCE





## MEMBERSHIP AND PHYSIOTHERAPY WORKFORCE







is the number of **practising physiotherapists** per 10,000 population in **Portugal** in **2024**.

#### **GENDER**

#### IN THE COUNTRY/TERRITORY



of physiotherapists in the Order of Physiotherapists are female



#### IN THE EUROPE REGION



of physiotherapists in member organisations in the Europe region are female





#### **ENTRY LEVEL EDUCATION PROGRAMMES**



10.93
entry level education
programmes in Portugal per
5 million population in 2024



7.46

is the **average** number of entry level education programmes per 5 million population in the **Europe region** in 2024



### **Bachelor's degree**

is the minimum qualification required to practice in Portugal



#### PHYSIOTHERAPY PRACTICE













#### **RESPONSE TO SURVEY IN 2024**

| Africa region               |          | Asia Western Pacific region |                      | Europe region             |                | North America<br>Caribbean region | South America region                                                                                                                         |
|-----------------------------|----------|-----------------------------|----------------------|---------------------------|----------------|-----------------------------------|----------------------------------------------------------------------------------------------------------------------------------------------|
| Angola                      | Sudan    | Afghanistan                 | Papua New Guinea     | Austria