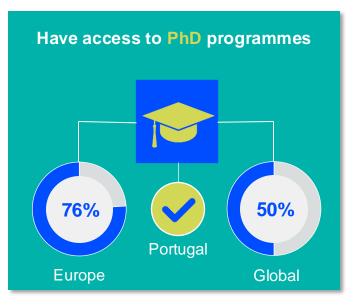

#### **ENTRY LEVEL EDUCATION PROGRAMMES**

10.93
entry level education
programmes in Portugal per
5 million population in 2024

7.46

is the **average** number of entry level education programmes per 5 million population in the **Europe region** in 2024