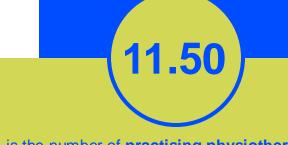

## MEMBERSHIP AND PHYSIOTHERAPY WORKFORCE

is the number of **practising physiotherapists** per 10,000 population in **Portugal** in **2024**.