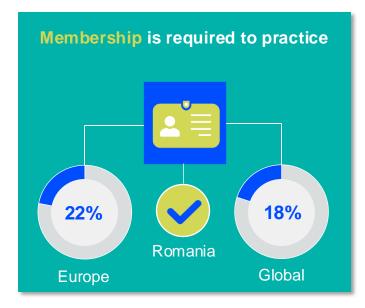

2024

# ANNUAL MEMBERSHIP CENSUS

## ROMANIA



#### MEMBERSHIP AND PHYSIOTHERAPY WORKFORCE





## MEMBERSHIP AND PHYSIOTHERAPY WORKFORCE







#### **GENDER**

#### IN THE COUNTRY/TERRITORY



of physiotherapists in the Order of Physiotherapists in Romania are female



#### IN THE EUROPE REGION



of physiotherapists in **member organisations** in the **Europe region** are female





#### **ENTRY LEVEL EDUCATION PROGRAMMES**



**0.52**entry level education
programmes in Romania per
5 million population in 2024



7.46

is the **average** number of entry level education programmes per 5 million population in the **Europe region** in 2024



### **Bachelor's degree**

is the **minimum qualification** required to practice in **Romania** 



#### PHYSIOTHERAPY PRACTICE













#### **RESPONSE TO SURVEY IN 2024**

| Africa region               |          | Asia Western Pacific region |                      | Europe region             |                | North America<br>Caribbean region | South America region                                                                                                                         |
|-----------------------------|----------|-----------------------------|----------------------|---------------------------|----------------|-----------------------------------|----------------------------------------------------------------------------------------------------------------------------------------------|
| Angola                      | Sudan    | Afghanistan                 | Papua New Guinea     | Austria