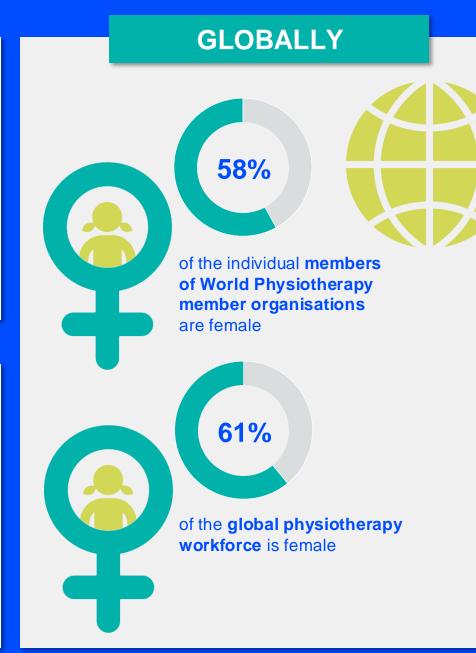

2024

# ANNUAL MEMBERSHIP CENSUS

## ROMANIA



#### MEMBERSHIP AND PHYSIOTHERAPY WORKFORCE





## MEMBERSHIP AND PHYSIOTHERAPY WORKFORCE







#### **GENDER**

#### IN THE COUNTRY/TERRITORY



of physiotherapists in the Order of Physiotherapists in Romania are female



#### IN THE EUROPE REGION



of physiotherapists in **member organisations** in the **Europe region** are female





#### **ENTRY LEVEL EDUCATION PROGRAMMES**



**0.52**entry level education
programmes in Romania per
5 million population in 2024



7.46

is the **average** number of entry level education programmes per 5 million population in the **Europe region** in 2024



### **Bachelor's degree**

is the **minimum qualification** required to practice in **Romania** 



#### PHYSIOTHERAPY PRACTICE













#### **RESPONSE TO SURVEY IN 2024**

| Africa region               |          | Asia Western Pacific region |                      | Europe region             |                | North America<br>Caribbean region | South America region                                                                                                                         |
|-----------------------------|-------