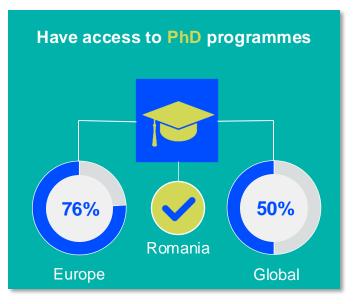

2024

# ANNUAL MEMBERSHIP CENSUS

## ROMANIA



#### MEMBERSHIP AND PHYSIOTHERAPY WORKFORCE





## MEMBERSHIP AND PHYSIOTHERAPY WORKFORCE







#### **GENDER**

#### IN THE COUNTRY/TERRITORY



of physiotherapists in the Order of Physiotherapists in Romania are female



#### IN THE EUROPE REGION



of physiotherapists in **member organisations** in the **Europe region** are female





#### **ENTRY LEVEL EDUCATION PROGRAMMES**



**0.52**entry level education
programmes in Romania per
5 million population in 2024



7.46

is the **average** number of entry level education programmes per 5 million population in the **Europe region** in 2024



### **Bachelor's degree**

is the **minimum qualification** required to practice in **Romania** 



#### PHYSIOTHERAPY PRACTICE













#### **RESPONSE TO SURVEY IN 2024**

| Africa region               |          | Asia Western Pacific region |                      | Europe region             |                | North America<br>Caribbean region | South America region                                                                                                                         |
|-----------------------------|----------|-----------------------------|----------------------|---------------------------|----------------|-----------------------------------|----------------------------------------------------------------------------------------------------------------------------------------------|
| Angola                      | Sudan    | Afghanistan                 | Papua New Guinea     | Austria