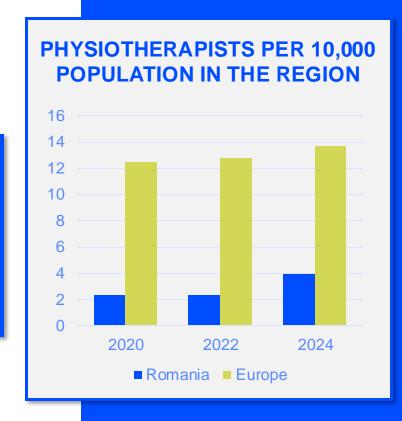

2024

# ANNUAL MEMBERSHIP CENSUS

## ROMANIA



#### MEMBERSHIP AND PHYSIOTHERAPY WORKFORCE





## MEMBERSHIP AND PHYSIOTHERAPY WORKFORCE







#### **GENDER**

#### IN THE COUNTRY/TERRITORY



of physiotherapists in the Order of Physiotherapists in Romania are female



#### IN THE EUROPE REGION



of physiotherapists in **member organisations** in the **Europe region** are female





#### **ENTRY LEVEL EDUCATION PROGRAMMES**



**0.52**entry level education
programmes in Romania per
5 million population in 2024



7.46

is the **average** number of entry level education programmes per 5 million population in the **Europe region** in 2024



### **Bachelor's degree**

is the **minimum qualification** required to practice in **Romania** 



#### PHYSIOTHERAPY PRACTICE













#### **RESPONSE TO SURVEY IN 2024**

| Africa region               |          | Asia Western Pacific region |                      | Europe region