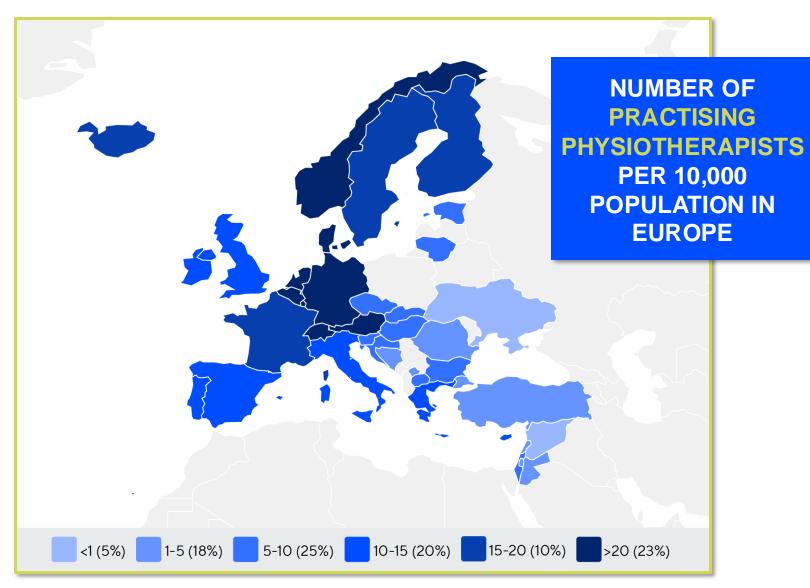

2024

# ANNUAL MEMBERSHIP CENSUS

## ROMANIA



#### MEMBERSHIP AND PHYSIOTHERAPY WORKFORCE





## MEMBERSHIP AND PHYSIOTHERAPY WORKFORCE







#### **GENDER**

#### IN THE COUNTRY/TERRITORY



of physiotherapists in the Order of Physiotherapists in Romania are female



#### IN THE EUROPE REGION



of physiotherapists in **member organisations** in the **Europe region** are female





#### **ENTRY LEVEL EDUCATION PROGRAMMES**



**0.52**entry level education
programmes in Romania per
5 million population in 2024



7.46

is the **average** number of entry level education programmes per 5 million population in the **Europe region** in 2024



### **Bachelor's degree**

is the **minimum qualification** required to practice in **Romania** 



#### PHYSIOTHERAPY PRACTICE













#### **RESPONSE TO SURVEY IN 2024**

| Africa region               |          | Asia Western Pacific region |                      | Europe regio