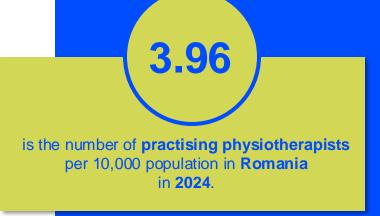

2024

# ANNUAL MEMBERSHIP CENSUS

## ROMANIA



#### MEMBERSHIP AND PHYSIOTHERAPY WORKFORCE





## MEMBERSHIP AND PHYSIOTHERAPY WORKFORCE







#### **GENDER**

#### IN THE COUNTRY/TERRITORY



of physiotherapists in the Order of Physiotherapists in Romania are female



#### IN THE EUROPE REGION



of physiotherapists in **member organisations** in the **Europe region** are female





#### **ENTRY LEVEL EDUCATION PROGRAMMES**



**0.52**entry level education
programmes in Romania per
5 million population in 2024



7.46

is the **average** number of entry level education programmes per 5 million population in the **Europe region** in 2024



### **Bachelor's degree**

is the **minimum qualification** required to practice in **Romania** 



#### PHYSIOTHERAPY PRACTICE













#### **RESPONSE TO SURVEY IN 2024**

| Africa region               |          | Asia Western Pacific region |                      | Europe region