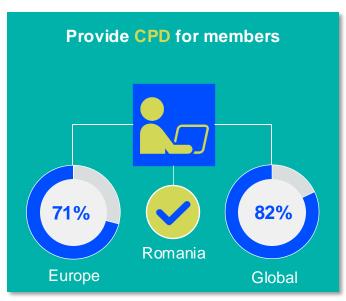

2024

# ANNUAL MEMBERSHIP CENSUS

## ROMANIA



#### MEMBERSHIP AND PHYSIOTHERAPY WORKFORCE





## MEMBERSHIP AND PHYSIOTHERAPY WORKFORCE







#### **GENDER**

#### IN THE COUNTRY/TERRITORY



of physiotherapists in the Order of Physiotherapists in Romania are female



#### IN THE EUROPE REGION



of physiotherapists in **member organisations** in the **Europe region** are female





#### **ENTRY LEVEL EDUCATION PROGRAMMES**



**0.52**entry level education
programmes in Romania per
5 million population in 2024



7.46

is the **average** number of entry level education programmes per 5 million population in the **Europe region** in 2024



### **Bachelor's degree**

is the **minimum qualification** required to practice in **Romania** 



#### PHYSIOTHERAPY PRACTICE













#### **RESPONSE TO SURVEY IN 2024**

| Africa region               |          | Asia Western Pacific region |                      | Europe region             |                | North America<br>Caribbean region | South America region                                                                                                                         |
|-----------------------------|----------|-----------------------------|----------------------|---------------------------|----------------|-----------------------------------|----------------------------------------------------------------------------------------------------------------------------------------------|
| Angola                      | Sudan    | Afghanistan                 | Papua New Guinea     | Austria