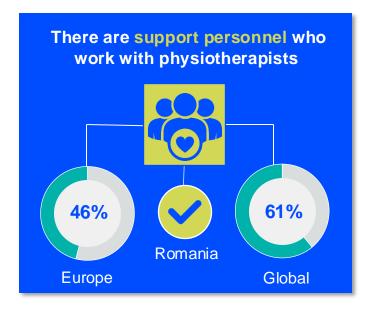

2024

# ANNUAL MEMBERSHIP CENSUS

## ROMANIA



#### MEMBERSHIP AND PHYSIOTHERAPY WORKFORCE





## MEMBERSHIP AND PHYSIOTHERAPY WORKFORCE







#### **GENDER**

#### IN THE COUNTRY/TERRITORY



of physiotherapists in the Order of Physiotherapists in Romania are female



#### IN THE EUROPE REGION



of physiotherapists in **member organisations** in the **Europe region** are female





#### **ENTRY LEVEL EDUCATION PROGRAMMES**



**0.52**entry level education
programmes in Romania per
5 million population in 2024



7.46

is the **average** number of entry level education programmes per 5 million population in the **Europe region** in 2024



### **Bachelor's degree**

is the **minimum qualification** required to practice in **Romania** 



#### PHYSIOTHERAPY PRACTICE













#### **RESPONSE TO SURVEY IN 2024**

| Africa region               |          | Asia Western Pacific region |                      | Europe region             |                | North America<br>Caribbean region | South America region                                                                                                                         |
|-----------------------------|----------|-----------------------------|----------------------|---------------------------|----------------|-----------------------------------|----------------------------------------------------------------------------------------------------------------------------------------------|
| Angola                      | Sudan    | Afghanistan                 | Papua New Guinea     | Austria