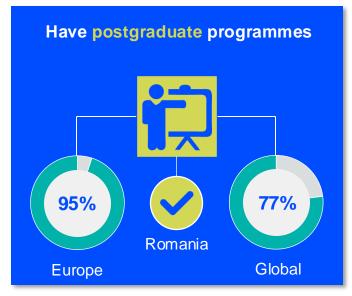

2024

# ANNUAL MEMBERSHIP CENSUS

## ROMANIA



#### MEMBERSHIP AND PHYSIOTHERAPY WORKFORCE





## MEMBERSHIP AND PHYSIOTHERAPY WORKFORCE







#### **GENDER**

#### IN THE COUNTRY/TERRITORY



of physiotherapists in the Order of Physiotherapists in Romania are female



#### IN THE EUROPE REGION



of physiotherapists in **member organisations** in the **Europe region** are female





#### **ENTRY LEVEL EDUCATION PROGRAMMES**



**0.52**entry level education
programmes in Romania per
5 million population in 2024



7.46

is the **average** number of entry level education programmes per 5 million population in the **Europe region** in 2024



### **Bachelor's degree**

is the **minimum qualification** required to practice in **Romania** 



#### PHYSIOTHERAPY PRACTICE













#### **RESPONSE TO SURVEY IN 2024**

| Africa region               |          | Asia Western Pacific region |                      | Europe region             |                | North America<br>Caribbean region | South America region                                                                                                                         |
|-----------------------------|----------|-----------------------------|----------------------|---------------------------|----------------|-----------------------------------|----------------------------------------------------------------------------------------------------------------------------------------------|
| Angola                      | Sudan    | Afghanistan                 | Papua New Guinea     | Austria