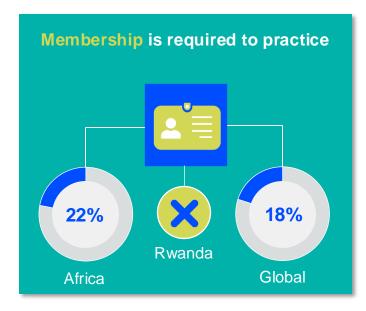

FORCE





## MEMBERSHIP AND PHYSIOTHERAPY WORKFORCE







is the number of **practising physiotherapists** per 10,000 population in **Rwanda** in **2024**.

#### **GENDER**

#### IN THE COUNTRY/TERRITORY



of physiotherapists in the Rwanda Physical Therapy Organisation are female



#### IN THE AFRICA REGION



of physiotherapists in **member organisations** in the **Africa region** are female





#### **ENTRY LEVEL EDUCATION PROGRAMMES**



**0.35**entry level education
programmes in Rwanda per
5 million population in 2024



0.56

is the **average** number of entry level education programmes per 5 million population in the **Africa region** in 2024



### **Bachelor's degree**

is the **minimum qualification** required to practice in **Rwanda** 



#### PHYSIOTHERAPY PRACTICE













#### **RESPONSE TO SURVEY IN 2024**

| Africa region               |          | Asia Western Pacific region |                      | Europe region             |                | North America<br>Caribbean region | South America region                                                                                                                         |
|-----------------------------|----------|-----------------------------|----------------------|---------------------------|----------------|-----------------------------------|----------------------------------------------------------------------------------------------------------------------------------------------|
| Angola                      | Sudan    | Afghanistan                 | Papua New Guinea     | Austria