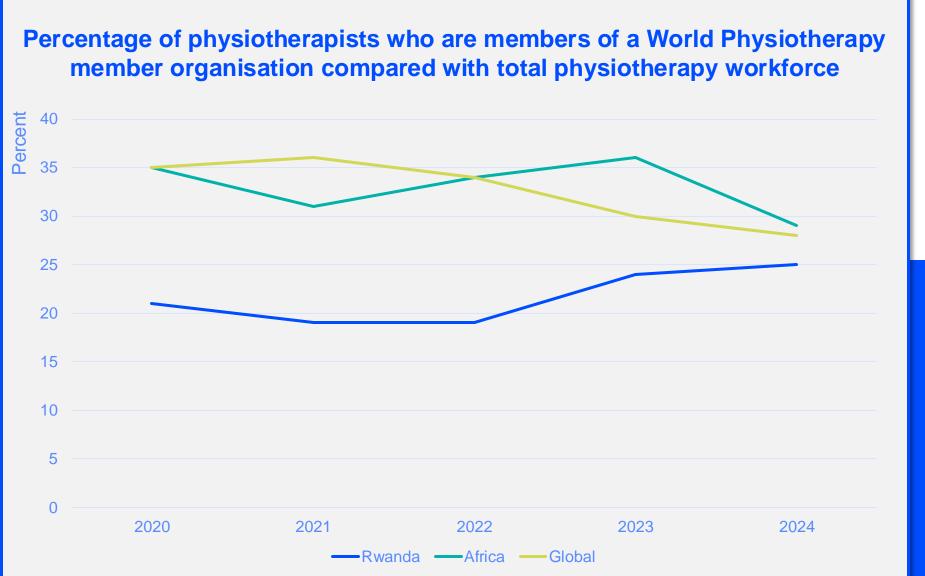

#### MEMBERSHIP AND PHYSIOTHERAPY WORKFORCE

## MEMBERSHIP AND PHYSIOTHERAPY WORKFORCE

is the number of **practising physiotherapists** per 10,000 population in **Rwanda** in **2024**.