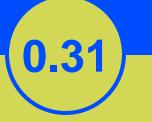

## MEMBERSHIP AND PHYSIOTHERAPY WORKFORCE

is the number of **practising physiotherapists** per 10,000 population in **Rwanda** in **2024**.