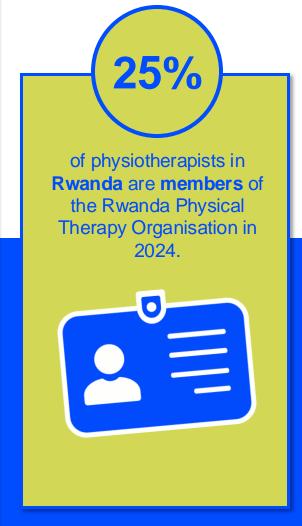

#### MEMBERSHIP AND PHYSIOTHERAPY WORKFORCE

## MEMBERSHIP AND PHYSIOTHERAPY WORKFORCE

is the number of **practising physiotherapists** per 10,000 population in **Rwanda** in **2024**.