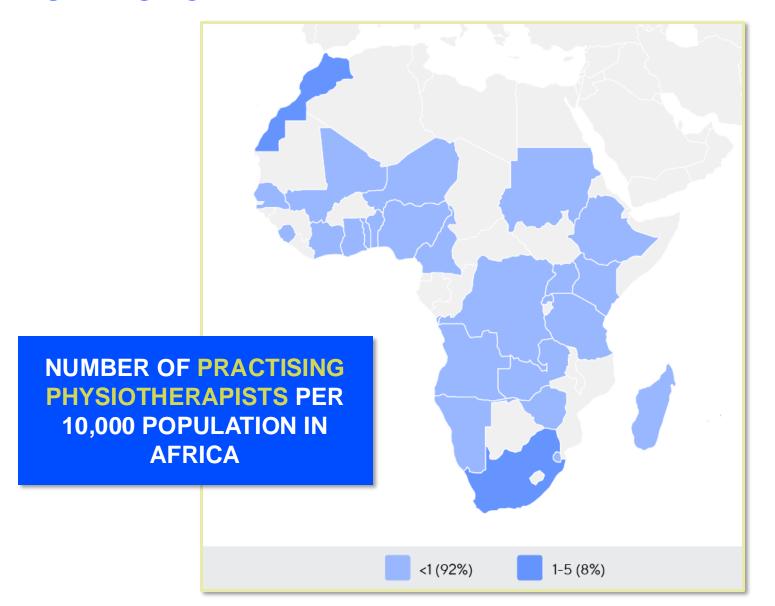

## MEMBERSHIP AND PHYSIOTHERAPY WORKFORCE

is the number of **practising physiotherapists** per 10,000 population in **Rwanda** in **2024**.