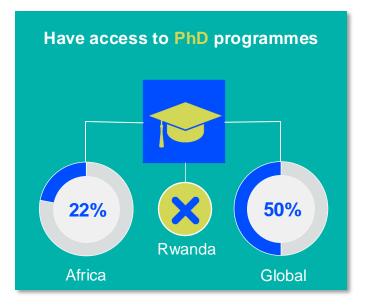

#### **ENTRY LEVEL EDUCATION PROGRAMMES**

**0.35**entry level education
programmes in Rwanda per
5 million population in 2024

0.56

is the **average** number of entry level education programmes per 5 million population in the **Africa region** in 2024