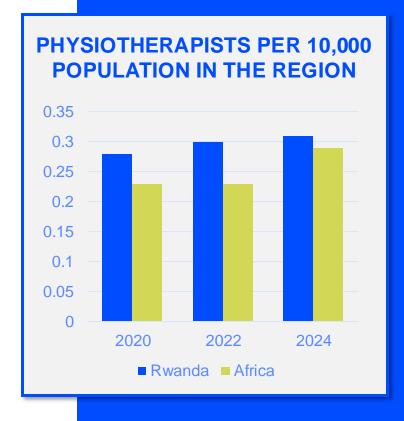

## MEMBERSHIP AND PHYSIOTHERAPY WORKFORCE

is the number of **practising physiotherapists** per 10,000 population in **Rwanda** in **2024**.