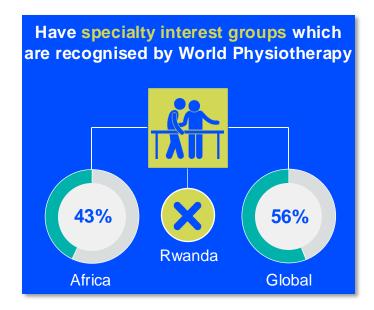

Y WORKFORCE





## MEMBERSHIP AND PHYSIOTHERAPY WORKFORCE







is the number of **practising physiotherapists** per 10,000 population in **Rwanda** in **2024**.

#### **GENDER**

#### IN THE COUNTRY/TERRITORY



of physiotherapists in the Rwanda Physical Therapy Organisation are female



#### IN THE AFRICA REGION



of physiotherapists in **member organisations** in the **Africa region** are female





#### **ENTRY LEVEL EDUCATION PROGRAMMES**



**0.35**entry level education
programmes in Rwanda per
5 million population in 2024



0.56

is the **average** number of entry level education programmes per 5 million population in the **Africa region** in 2024



### **Bachelor's degree**

is the **minimum qualification** required to practice in **Rwanda** 



#### PHYSIOTHERAPY PRACTICE













#### **RESPONSE TO SURVEY IN 2024**

| Africa region               |          | Asia Western Pacific region |                      | Europe region             |                | North America<br>Caribbean region | South America region                                                                                                                         |
|-----------------------------|----------|-----------------------------|----------------------|---------------------------|----------------|-----------------------------------|----------------------------------------------------------------------------------------------------------------------------------------------|
| Angola                      | Sudan    | Afghanistan                 | Papua New Guinea     | Austria