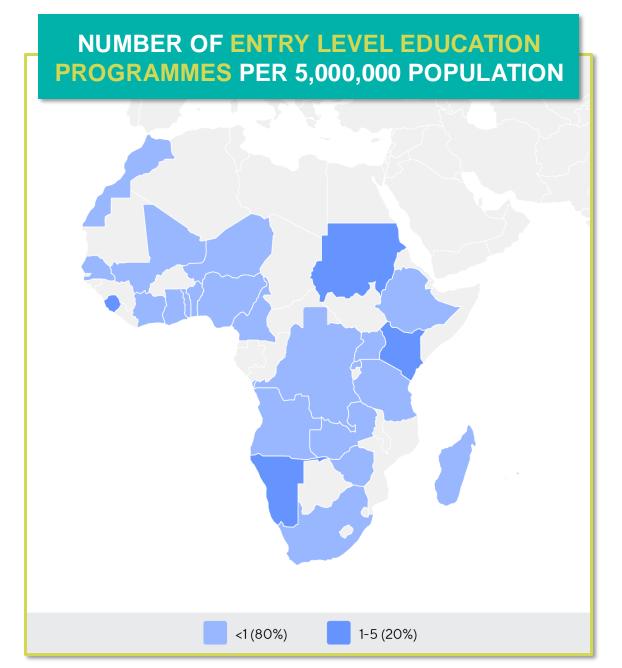

#### **ENTRY LEVEL EDUCATION PROGRAMMES**

**0.35**entry level education
programmes in Rwanda per
5 million population in 2024

0.56

is the **average** number of entry level education programmes per 5 million population in the **Africa region** in 2024