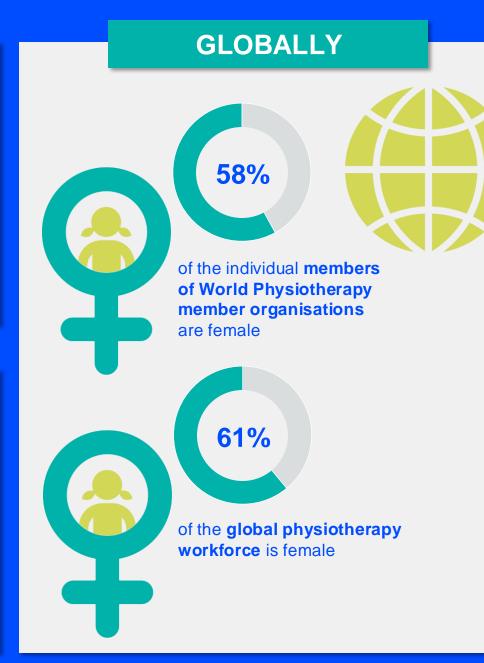

#### MEMBERSHIP AND PHYSIOTHERAPY WORKFORCE

## MEMBERSHIP AND PHYSIOTHERAPY WORKFORCE

is the number of **practising physiotherapists** per 10,000 population in **Rwanda** in **2024**.