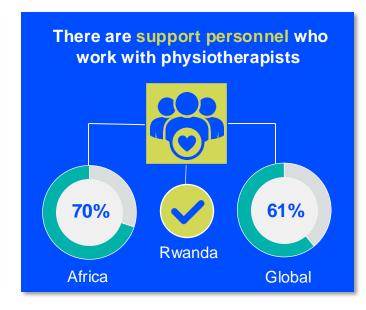

RKFORCE





## MEMBERSHIP AND PHYSIOTHERAPY WORKFORCE







is the number of **practising physiotherapists** per 10,000 population in **Rwanda** in **2024**.

#### **GENDER**

#### IN THE COUNTRY/TERRITORY



of physiotherapists in the Rwanda Physical Therapy Organisation are female



#### IN THE AFRICA REGION



of physiotherapists in **member organisations** in the **Africa region** are female





#### **ENTRY LEVEL EDUCATION PROGRAMMES**



**0.35**entry level education
programmes in Rwanda per
5 million population in 2024



0.56

is the **average** number of entry level education programmes per 5 million population in the **Africa region** in 2024



### **Bachelor's degree**

is the **minimum qualification** required to practice in **Rwanda** 



#### PHYSIOTHERAPY PRACTICE













#### **RESPONSE TO SURVEY IN 2024**

| Africa region               |          | Asia Western Pacific region |                      | Europe region             |                | North America<br>Caribbean region | South America region                                                                                                                         |
|-----------------------------|----------|-----------------------------|----------------------|---------------------------|----------------|-----------------------------------|----------------------------------------------------------------------------------------------------------------------------------------------|
| Angola                      | Sudan    | Afghanistan                 | Papua New Guinea     | Austria