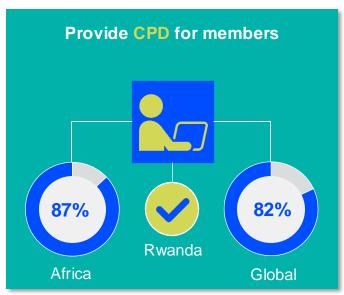

WORKFORCE





## MEMBERSHIP AND PHYSIOTHERAPY WORKFORCE







is the number of **practising physiotherapists** per 10,000 population in **Rwanda** in **2024**.

#### **GENDER**

#### IN THE COUNTRY/TERRITORY



of physiotherapists in the Rwanda Physical Therapy Organisation are female



#### IN THE AFRICA REGION



of physiotherapists in **member organisations** in the **Africa region** are female





#### **ENTRY LEVEL EDUCATION PROGRAMMES**



**0.35**entry level education
programmes in Rwanda per
5 million population in 2024



0.56

is the **average** number of entry level education programmes per 5 million population in the **Africa region** in 2024



### **Bachelor's degree**

is the **minimum qualification** required to practice in **Rwanda** 



#### PHYSIOTHERAPY PRACTICE













#### **RESPONSE TO SURVEY IN 2024**

| Africa region               |          | Asia Western Pacific region |                      | Europe region             |                | North America<br>Caribbean region | South America region                                                                                                                         |
|-----------------------------|----------|-----------------------------|----------------------|---------------------------|----------------|-----------------------------------|----------------------------------------------------------------------------------------------------------------------------------------------|
| Angola                      | Sudan    | Afghanistan                 | Papua New Guinea     | Austria