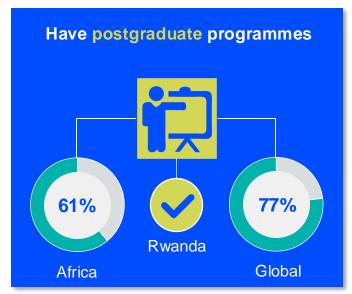

RCE





## MEMBERSHIP AND PHYSIOTHERAPY WORKFORCE







is the number of **practising physiotherapists** per 10,000 population in **Rwanda** in **2024**.

#### **GENDER**

#### IN THE COUNTRY/TERRITORY



of physiotherapists in the Rwanda Physical Therapy Organisation are female



#### IN THE AFRICA REGION



of physiotherapists in **member organisations** in the **Africa region** are female





#### **ENTRY LEVEL EDUCATION PROGRAMMES**



**0.35**entry level education
programmes in Rwanda per
5 million population in 2024



0.56

is the **average** number of entry level education programmes per 5 million population in the **Africa region** in 2024



### **Bachelor's degree**

is the **minimum qualification** required to practice in **Rwanda** 



#### PHYSIOTHERAPY PRACTICE













#### **RESPONSE TO SURVEY IN 2024**

| Africa region               |          | Asia Western Pacific region |                      | Europe region             |                | North America<br>Caribbean region | South America region                                                                                                                         |
|-----------------------------|----------|-----------------------------|----------------------|---------------------------|----------------|-----------------------------------|----------------------------------------------------------------------------------------------------------------------------------------------|
| Angola                      | Sudan    | Afghanistan                 | Papua New Guinea     | Austria