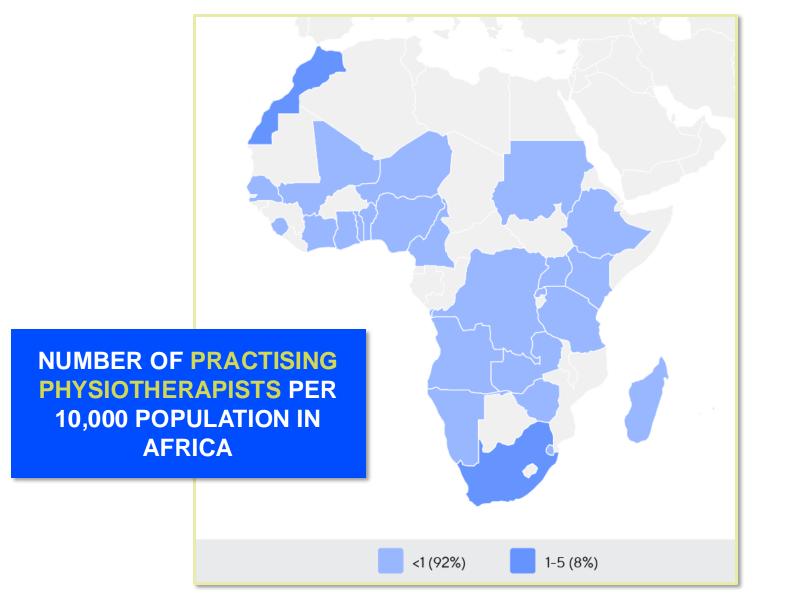

#### PHYSIOTHERAPISTS PER 10,000 POPULATION IN THE REGION

is the number of **practising physiotherapists** per 10,000 population in **Sierra Leone** in **2024**.