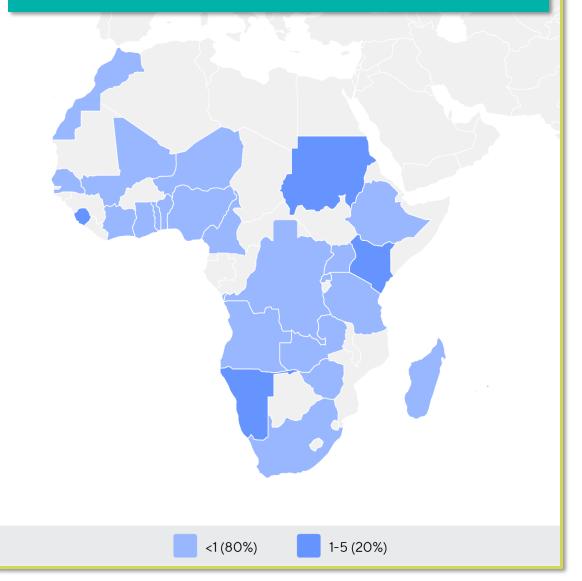

#### PHYSIOTHERAPISTS PER 10,000 POPULATION IN THE REGION

is the number of **practising physiotherapists** per 10,000 population in **Sierra Leone** in **2024**.