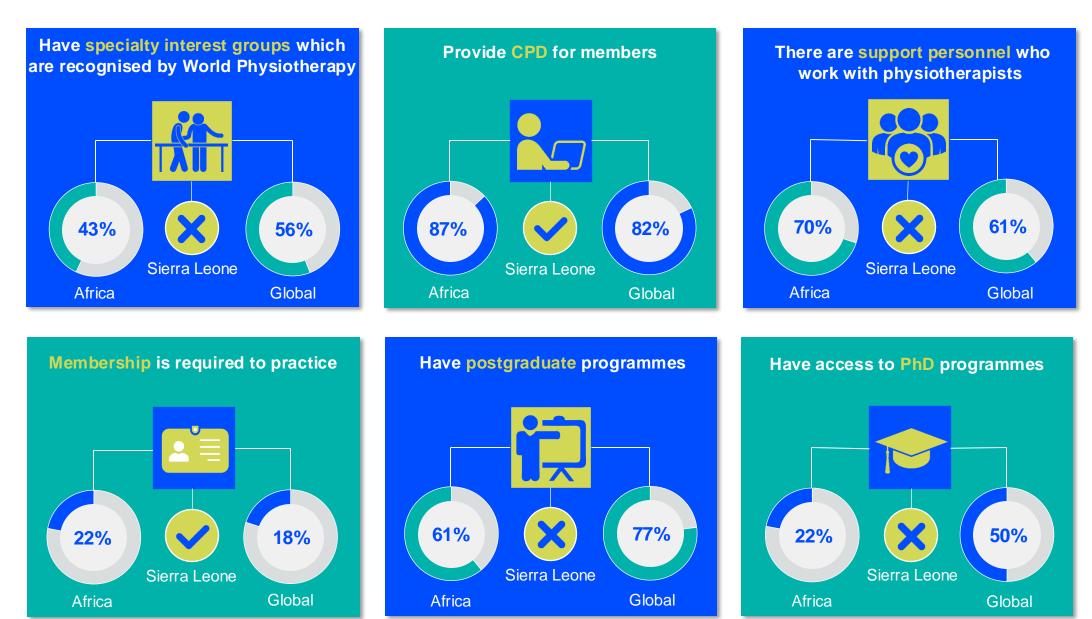

#### **MEMBERSHIP AND PHYSIOTHERAPY WORKFORCE**

#### MEMBERSHIP AND PHYSIOTHERAPY WORKFORCE