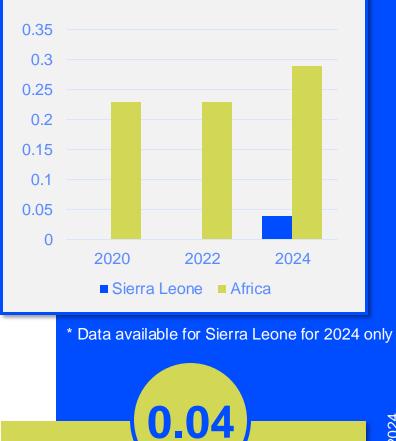

#### PHYSIOTHERAPISTS PER 10,000 POPULATION IN THE REGION

is the number of **practising physiotherapists** per 10,000 population in **Sierra Leone** in **2024**.