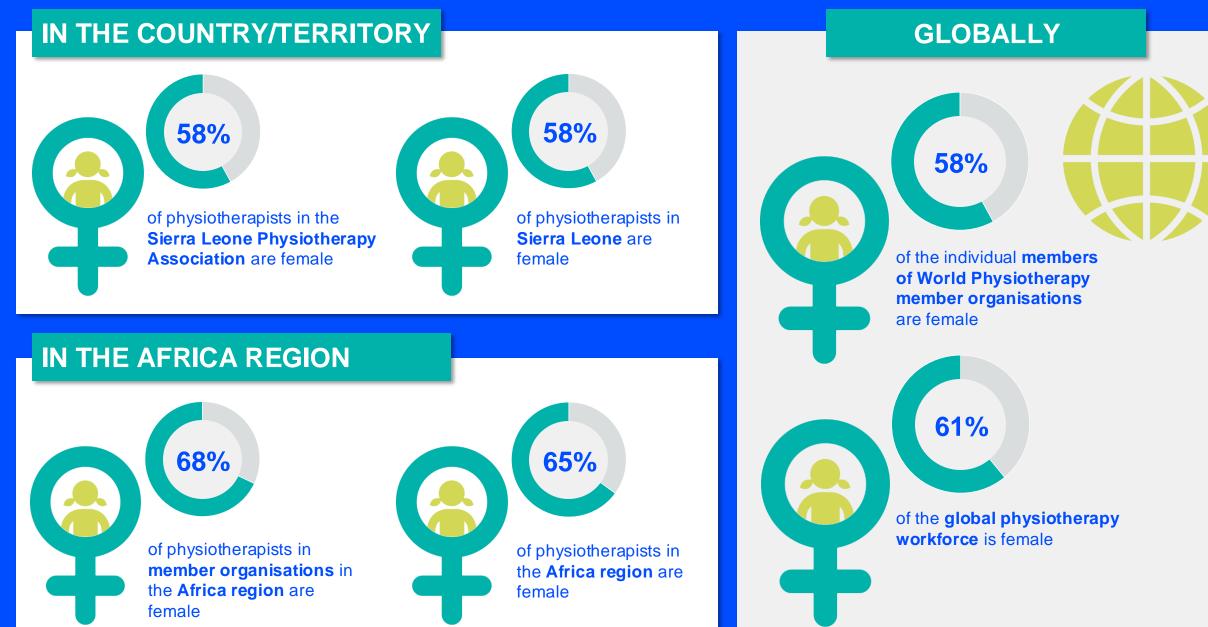

2024

ANNUAL MEMBERSHIP CENSUS

# **SIERRA LEONE**



#### **MEMBERSHIP AND PHYSIOTHERAPY WORKFORCE**



#### MEMBERSHIP AND PHYSIOTHERAPY WORKFORCE



#### PHYSIOTHERAPISTS PER 10,000 POPULATION IN THE REGION



is the number of **practising physiotherapists** per 10,000 population in **Sierra Leone** in **2024**.

#### **GENDER**



#### **ENTRY LEVEL EDUCATION PROGRAMMES**

**1.14** entry level education programmes in Sierra Leone per 5 million population in 2024



## 0.56

is the **average** number of entry level education programmes per 5 million population in the **Africa region** in 2024



## **Bachelor's degree**

is the **minimum qualification** required to practice in **Sierra Leone** 

#### NUMBER OF ENTRY LEVEL EDUCATION PROGRAMMES PER 5,000,000 POPULATION



## **PHYSIOTHERAPY PRACTICE**



© World Physiotherapy 2024

#### **RESPONSE TO SURVEY IN 2024**

| Africa region                  |          | Asia Western Pacific region |                      | Europe region             |                | North America<br>Caribbean region | South America region