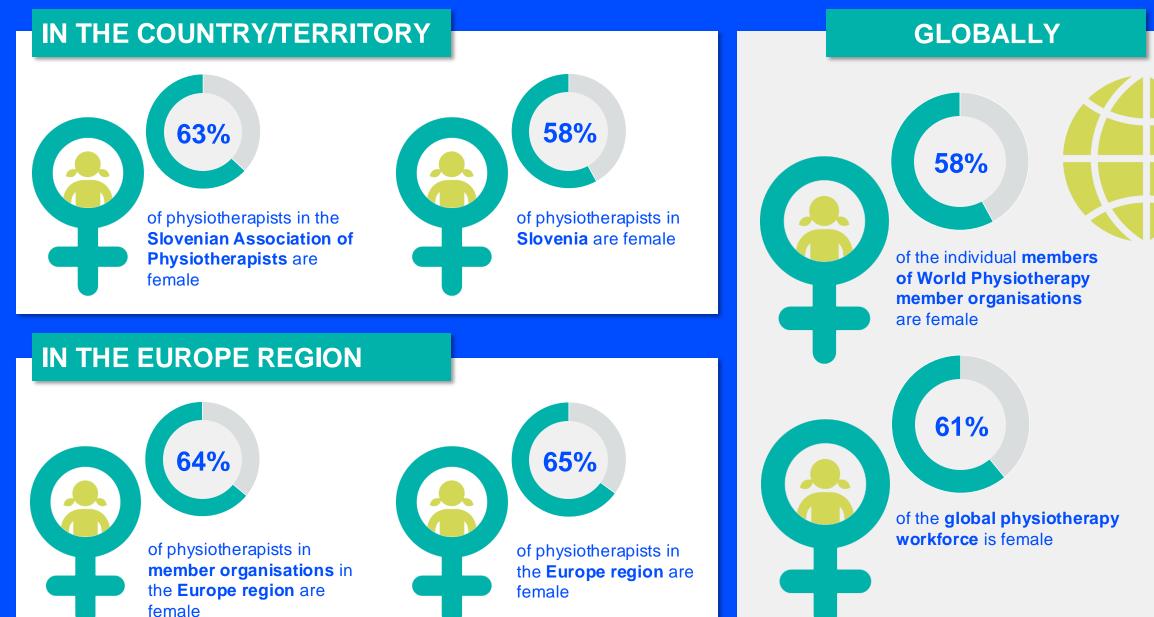

2024

ANNUAL MEMBERSHIP CENSUS

# SLOVENIA



## **MEMBERSHIP AND PHYSIOTHERAPY WORKFORCE**



### MEMBERSHIP AND PHYSIOTHERAPY WORKFORCE



#### PHYSIOTHERAPISTS PER 10,000 POPULATION IN THE REGION



is the number of **practising physiotherapists** per 10,000 population in **Slovenia** in **2024**.

7.54

# **GENDER**



# **ENTRY LEVEL EDUCATION PROGRAMMES**



**16.50** entry level education programmes in Slovenia per 5 million population in 2024



# 7.46 is the average

is the **average** number of entry level education programmes per 5 million population in the **Europe region** in 2024



# **Bachelor's degree**

is the **minimum qualification** required to practice in **Slovenia** 

### NUMBER OF ENTRY LEVEL EDUCATION PROGRAMMES PER 5,000,000 POPULATION



# **PHYSIOTHERAPY PRACTICE**



# **RESPONSE TO SURVEY IN 2024**

| Africa region                  |          | Asia Western Pacific region |                      | Europe region             |                | North America<br>Caribbean region | South America region