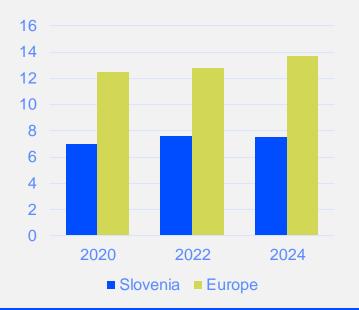

#### PHYSIOTHERAPISTS PER 10,000 POPULATION IN THE REGION

is the number of **practising physiotherapists** per 10,000 population in **Slovenia** in **2024**.

7.54