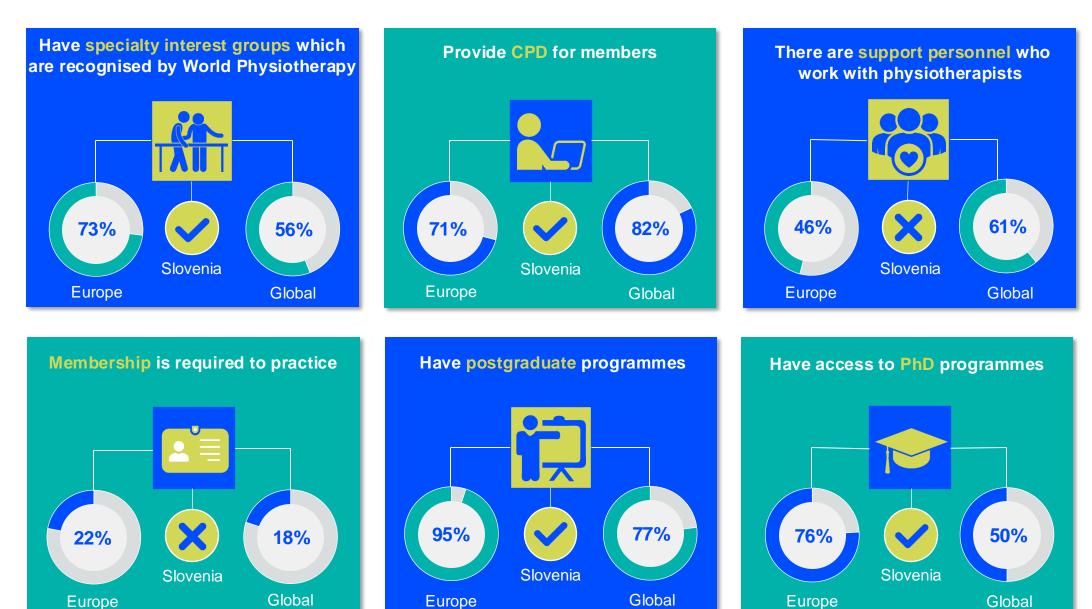

ANNUAL MEMBERSHIP CENSUS

# SLOVENIA



## **MEMBERSHIP AND PHYSIOTHERAPY WORKFORCE**



### MEMBERSHIP AND PHYSIOTHERAPY WORKFORCE



#### PHYSIOTHERAPISTS PER 10,000 POPULATION IN THE REGION



is the number of **practising physiotherapists** per 10,000 population in **Slovenia** in **2024**.

7.54

# **GENDER**



# **ENTRY LEVEL EDUCATION PROGRAMMES**



**16.50** entry level education programmes in Slovenia per 5 million population in 2024



# 7.46 is the average

is the **average** number of entry level education programmes per 5 million population in the **Europe region** in 2024



# **Bachelor's degree**

is the **minimum qualification** required to practice in **Slovenia** 

### NUMBER OF ENTRY LEVEL EDUCATION PROGRAMMES PER 5,000,000 POPULATION



# **PHYSIOTHERAPY PRACTICE**



# **RESPONSE TO SURVEY IN 2024**

| Africa region                  |          | Asia Western Pacific region |                      | Europe region             |                | North America<br>Caribbean region | South America region                                                                                                                                              |
|--------------------------------|----------|-----------------------------|----------------------|---------------------------|----------------|-----------------------------------|-------------------------------------------------------------------------------------------------------------------------------------------------------------------|
| Angola                         | Sudan    | Afghanistan                 |