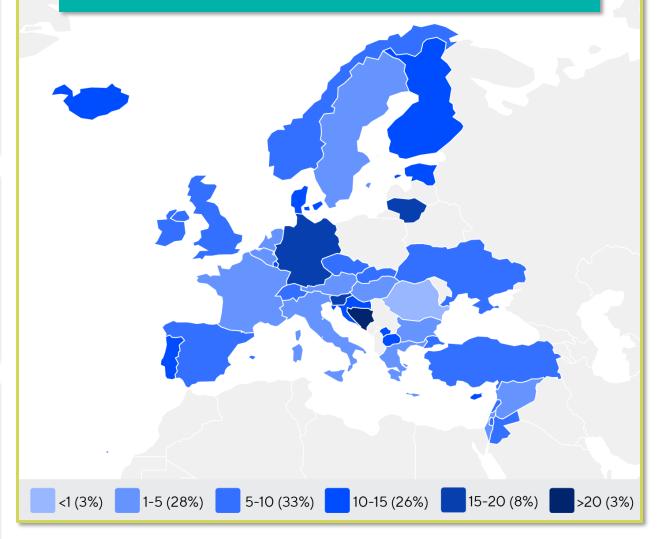

2024

ANNUAL MEMBERSHIP CENSUS

# SLOVENIA



## **MEMBERSHIP AND PHYSIOTHERAPY WORKFORCE**



### MEMBERSHIP AND PHYSIOTHERAPY WORKFORCE



#### PHYSIOTHERAPISTS PER 10,000 POPULATION IN THE REGION



is the number of **practising physiotherapists** per 10,000 population in **Slovenia** in **2024**.

7.54

# **GENDER**



# **ENTRY LEVEL EDUCATION PROGRAMMES**



**16.50** entry level education programmes in Slovenia per 5 million population in 2024



# 7.46 is the average

is the **average** number of entry level education programmes per 5 million population in the **Europe region** in 2024



# **Bachelor's degree**

is the **minimum qualification** required to practice in **Slovenia** 

### NUMBER OF ENTRY LEVEL EDUCATION PROGRAMMES PER 5,000,000 POPULATION



# **PHYSIOTHERAPY PRACTICE**



# **RESPONSE TO SURVEY IN 2024**

| Africa region                  |          | Asia Western Pacific region |                      | Europe region             |                | North America<br>Caribbean region | South America region                                                                                                                                              |
|--------------------------------|----------|-----------------------------|----------------------|---------------------------|----------------|-----------------------------------|-------------------------------------------------------------------------------------------------------------------------------------------------------------------|
| Angola                         | Sudan