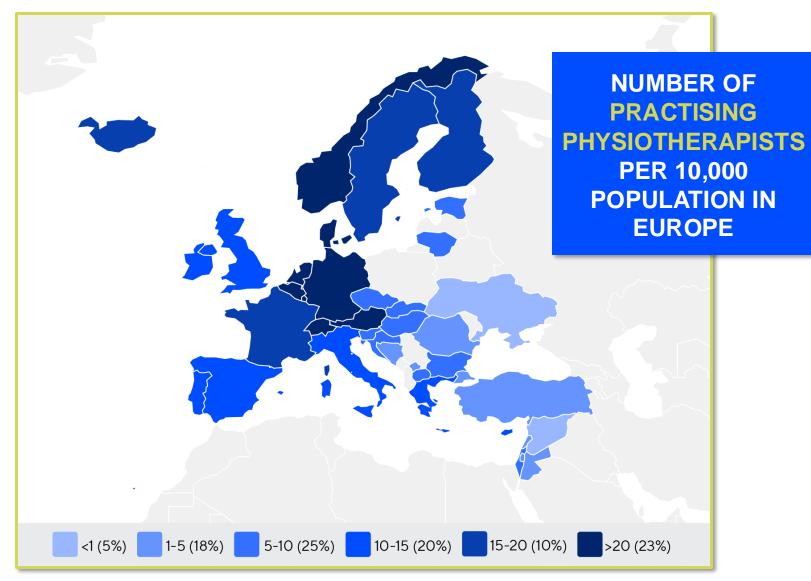

#### PHYSIOTHERAPISTS PER 10,000 POPULATION IN THE REGION

is the number of **practising physiotherapists** per 10,000 population in **Slovenia** in **2024**.

7.54