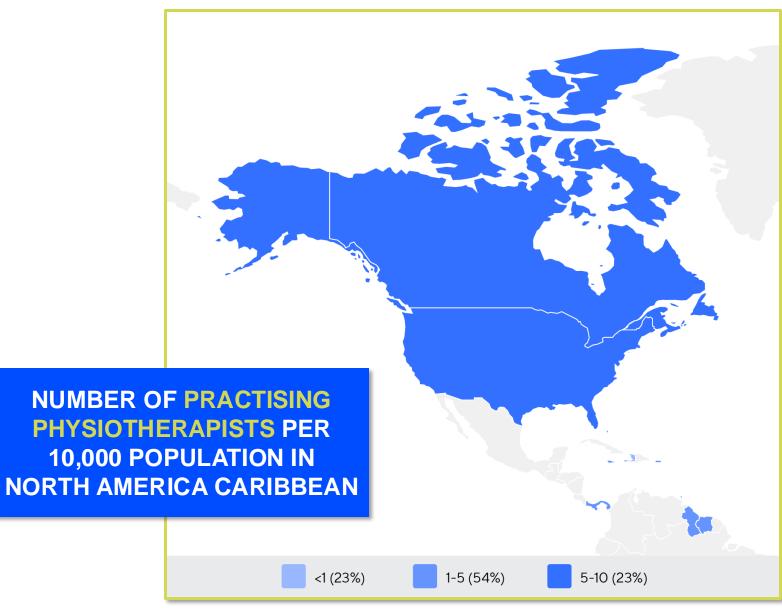

#### PHYSIOTHERAPISTS PER 10,000 POPULATION IN THE REGION

is the number of **practising physiotherapists** per 10,000 population in **Suriname** in **2024**.

1.35