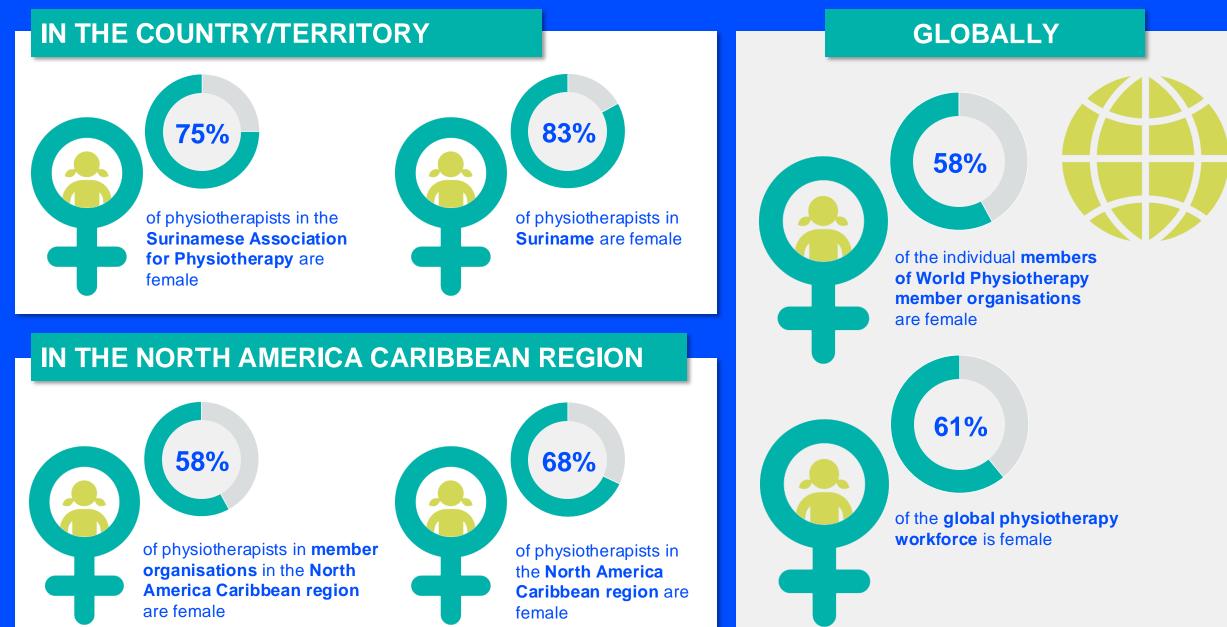

2024

ANNUAL MEMBERSHIP CENSUS

# SURINAME



#### **MEMBERSHIP AND PHYSIOTHERAPY WORKFORCE**



#### MEMBERSHIP AND PHYSIOTHERAPY WORKFORCE



#### PHYSIOTHERAPISTS PER 10,000 POPULATION IN THE REGION



is the number of **practising physiotherapists** per 10,000 population in **Suriname** in **2024**.

1.35

### **GENDER**



## **ENTRY LEVEL EDUCATION PROGRAMMES**



**8.02** entry level education programmes in Suriname per 5 million population in 2024



4.26

is the **average** number of entry level education programmes per 5 million population in the **North America Caribbean region** in 2024



## Master's degree is

the **minimum qualification** required to practice in **Suriname** 

#### NUMBER OF ENTRY LEVEL EDUCATION PROGRAMMES PER 5,000,000 POPULATION



## **PHYSIOTHERAPY PRACTICE**



Caribbean

Caribbean

Caribbean

#### **RESPONSE TO SURVEY IN 2024**

| Africa region                  |          | Asia Western Pacific region |                      | Europe region             |                | North America<br>Caribbean region | South America region