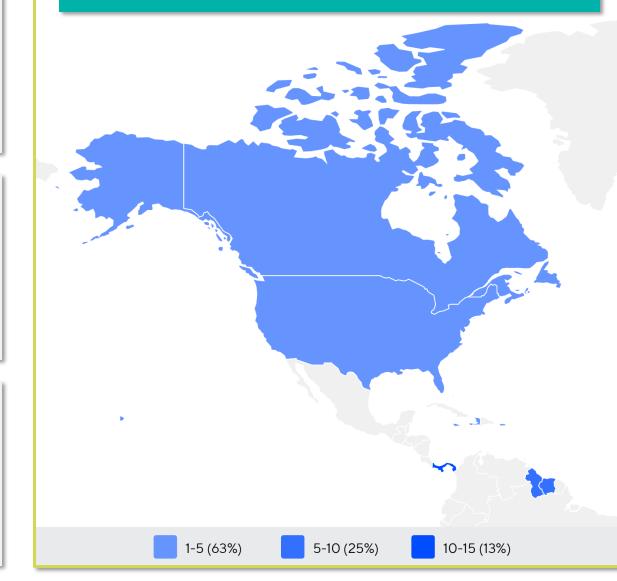

#### **RESPONSE TO SURVEY IN 2024**

| Africa region                  |          | Asia Western Pacific region |                      | Europe region             |                | North America<br>Caribbean region | South America region                                                                                                                                              |
|--------------------------------|----------|-----------------------------|----------------------|---------------------------|----------------|-----------------------------------|-------------------------------------------------------------------------------------------------------------------------------------------------------------------|
| Angola                         | Sudan    | Afghanistan                 | Papua New Guinea     | Austria                   | Lebanon        | Bahamas                           | Argentina                                                                                                                                                         |
| Benin                          | Tanzania | Australia                   | Philippines          | Belgium                   | Liechtenstein  | Barbados                          | Brazil                                                                                                                                                            |
| Cameroon                       | Тодо     | Bahrain                     | Saudi Arabia         | Bosnia and<br>Herzegovina | Lithuania      | Bermuda                           | Chile                                                                                                                                                             |
| Congo (Democratic<br>Republic) | Uganda   | Bangladesh                  | Singapore            | Bulgaria                  | Luxembourg     | Canada                            | Colombia                                                                                                                                                          |
| Eswatini                       | Zambia   | Bhutan                      | Sri Lanka            | Croatia                   | Malta          | Guyana                            | Costa Rica                                                                                                                                                        |
| Ethiopia                       | Zimbabwe | Cambodia                    | Taiwan               | Cyprus                    | Netherlands    | Haiti                             | Dominican Republic                                                                                                                                                |
| Ghana                          |          | Hong Kong                   | Thailand             | Czech Republic            | Norway         | Jamaica                           | Ecuador                                                                                                                                                           |
| Ivory Coast                    |          | India                       | United Arab Emirates | Denmark                   | Palestine      | Panama                            | Guatemala                                                                                                                                                         |
| Kenya                          |          | Indonesia                   | Vietnam              | Estonia                   | Portugal       | Puerto Rico                       | Mexico                                                                                                                                                            |
| Madagascar                     |          | Japan                       | Yemen                | Finland                   | Romania        | St Lucia                          | Peru                                                                                                                                                              |
| Mali                           |          | Korea (Republic of)         |                      | France                    | Slovakia       | Suriname                          | Uruguay                                                                                                                                                           |
| Mauritius                      |          | Kuwait                      |                      | Germany                   | Slovenia       | Trinidad and Tobago               | Venezuela                                                                                                                                                         |
| Morocco                        |          | Macau                       |                      | Greece                    | Spain          | United States                     |                                                                                                                                                                   |
| Namibia                        |          | Malaysia                    |                      | Hungary                   | Sweden         |                                   | Responses to the<br>annual membership<br>census were receive<br>from World<br>Physiotherapy<br>member organisation<br>in these countries/<br>territories in 2024. |
| Niger                          |          | Mongolia                    |                      | Iceland                   | Switzerland    |                                   |                                                                                                                                                                   |
| Nigeria                        |          | Myanmar                     |                      | Ireland                   | Syria          |                                   |                                                                                                                                                                   |
| Rwanda                         |          | Nepal                       |                      | Israel                    | Turkey         |                                   |                                                                                                                                                                   |
| Senegal                        |          | New Zealand                 |                      | Italy                     | Ukraine        |                                   |                                                                                                                                                                   |
| Sierra Leone                   |          | Oman                        |                      | Jordan                    | United Kingdom |                                   |                                                                                                                                                                   |
| South Africa                   |          | Pakistan                    |                      | Kosovo                    | Lebanon        |                                   |                                                                                                                                                                   |