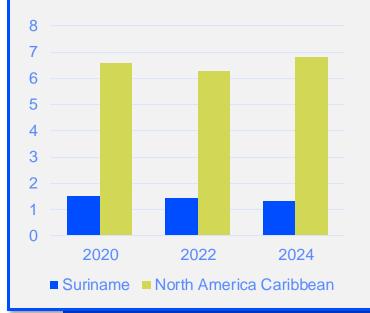

#### PHYSIOTHERAPISTS PER 10,000 POPULATION IN THE REGION

is the number of **practising physiotherapists** per 10,000 population in **Suriname** in **2024**.

1.35