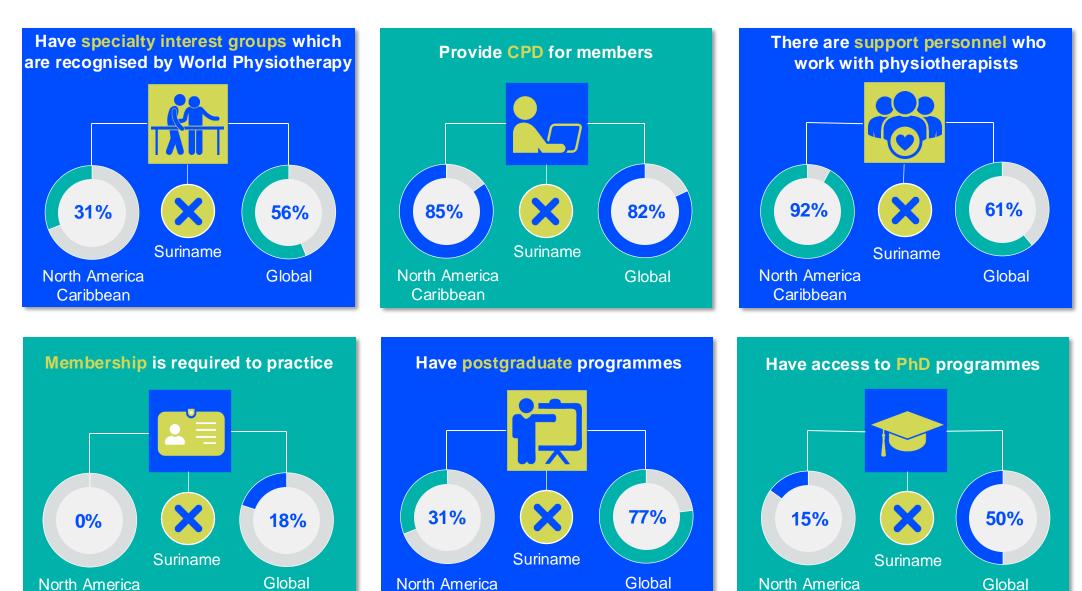

NUAL MEMBERSHIP CENSUS

# SURINAME



#### **MEMBERSHIP AND PHYSIOTHERAPY WORKFORCE**



#### MEMBERSHIP AND PHYSIOTHERAPY WORKFORCE



#### PHYSIOTHERAPISTS PER 10,000 POPULATION IN THE REGION



is the number of **practising physiotherapists** per 10,000 population in **Suriname** in **2024**.

1.35

### **GENDER**



## **ENTRY LEVEL EDUCATION PROGRAMMES**



**8.02** entry level education programmes in Suriname per 5 million population in 2024



4.26

is the **average** number of entry level education programmes per 5 million population in the **North America Caribbean region** in 2024



## Master's degree is

the **minimum qualification** required to practice in **Suriname** 

#### NUMBER OF ENTRY LEVEL EDUCATION PROGRAMMES PER 5,000,000 POPULATION



## **PHYSIOTHERAPY PRACTICE**



Caribbean

Caribbean

Caribbean

#### **RESPONSE TO SURVEY IN 2024**

| Africa region                  |          | Asia Western Pacific region |                      | Europe region             |                | North America<br>Caribbean region | South America region                                                                                                                                              |
|--------------------------------|----------|-----------------------------|----------------------|---------------------------|----------------|-----------------------------------|-------------------------------------------------------------------------------------------------------------------------------------------------------------------|
| Angola                         | Sudan