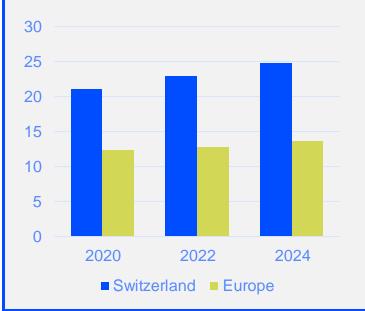

#### PHYSIOTHERAPISTS PER 10,000 POPULATION IN THE REGION

is the number of **practising physiotherapists** per 10,000 population in **Switzerland** in **2024**.

24.86

#### NUMBER OF ENTRY LEVEL EDUCATION PROGRAMMES PER 5,000,000 POPULATION