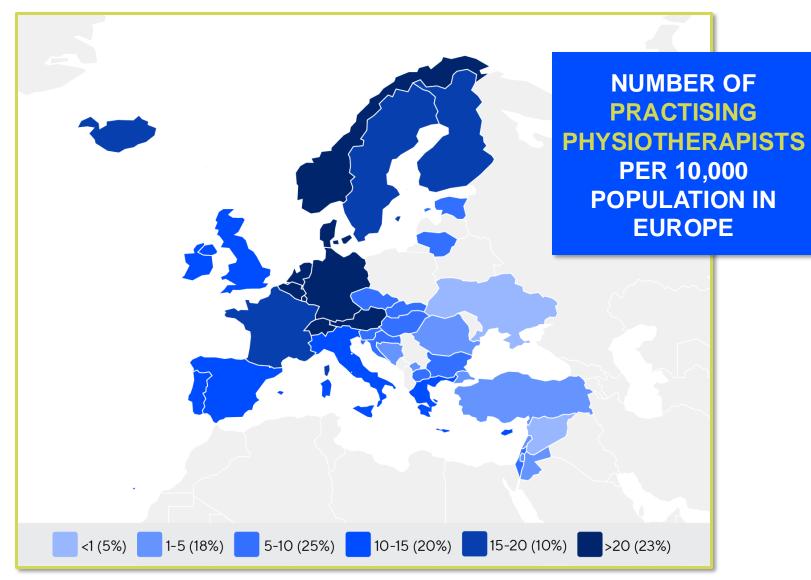

#### PHYSIOTHERAPISTS PER 10,000 POPULATION IN THE REGION

is the number of **practising physiotherapists** per 10,000 population in **Switzerland** in **2024**.

24.86