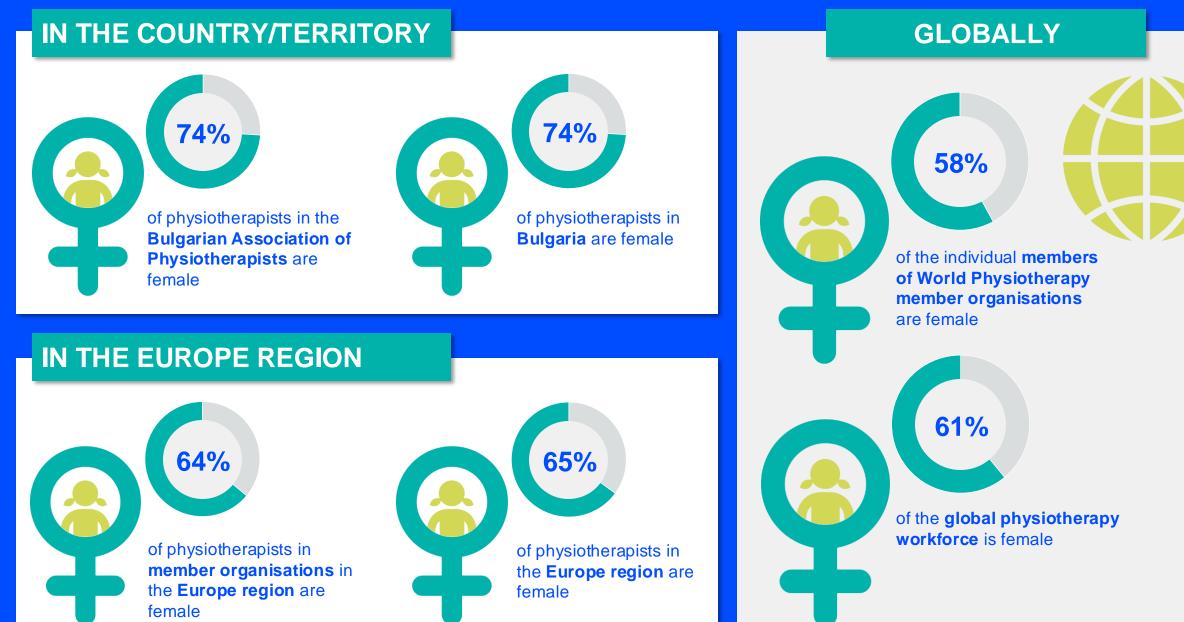

2024

ANNUAL MEMBERSHIP CENSUS

# SWITZERLAND



## **MEMBERSHIP AND PHYSIOTHERAPY WORKFORCE**



### MEMBERSHIP AND PHYSIOTHERAPY WORKFORCE



#### PHYSIOTHERAPISTS PER 10,000 POPULATION IN THE REGION



is the number of **practising physiotherapists** per 10,000 population in **Switzerland** in **2024**.

24.86

# **GENDER**



# **ENTRY LEVEL EDUCATION PROGRAMMES**



**5.65** entry level education programmes in Switzerland per 5 million population in 2024



# 7.46 is the average nu

is the **average** number of entry level education programmes per 5 million population in the **Europe region** in 2024



# **Bachelor's degree**

is the **minimum qualification** required to practice in **Switzerland** 

#### NUMBER OF ENTRY LEVEL EDUCATION PROGRAMMES PER 5,000,000 POPULATION



# **PHYSIOTHERAPY PRACTICE**



# **RESPONSE TO SURVEY IN 2024**

| Africa region                  |          | Asia Western Pacific region |                      | Europe region             |                | North America<br>Caribbean region | South America region