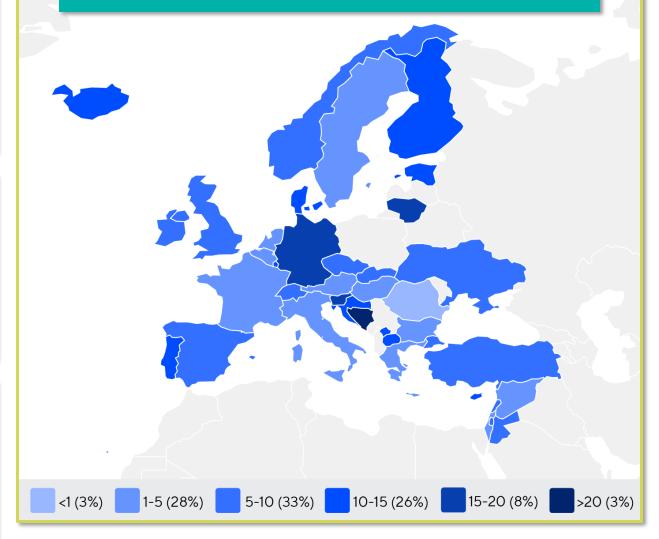

#### PHYSIOTHERAPISTS PER 10,000 POPULATION IN THE REGION

is the number of **practising physiotherapists** per 10,000 population in **Switzerland** in **2024**.

24.86