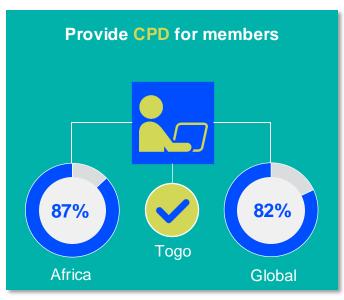

2024

# ANNUAL MEMBERSHIP CENSUS

TOGO



#### MEMBERSHIP AND PHYSIOTHERAPY WORKFORCE





## MEMBERSHIP AND PHYSIOTHERAPY WORKFORCE







is the number of **practising physiotherapists** per 10,000 population in **Togo** in **2024**.

#### **GENDER**

#### IN THE COUNTRY/TERRITORY





#### IN THE AFRICA REGION







#### **ENTRY LEVEL EDUCATION PROGRAMMES**



**0.55**entry level education
programmes in Togo per
5 million population in 2024



0.56

is the **average** number of entry level education programmes per 5 million population in the **Africa region** in 2024



### **Bachelor's degree**

is the **minimum qualification** required to practice in **Togo** 



#### PHYSIOTHERAPY PRACTICE













#### **RESPONSE TO SURVEY IN 2024**

| Africa region               |          | Asia Western Pacific region |                      | Europe region             |                | North America<br>Caribbean region | South America region                                                                                                                         |
|-----------------------------|----------|-----------------------------|----------------------|---------------------------|----------------|-----------------------------------|----------------------------------------------------------------------------------------------------------------------------------------------|
| Angola                      | Sudan    | Afghanistan                 | Papua New Guinea     | Austria