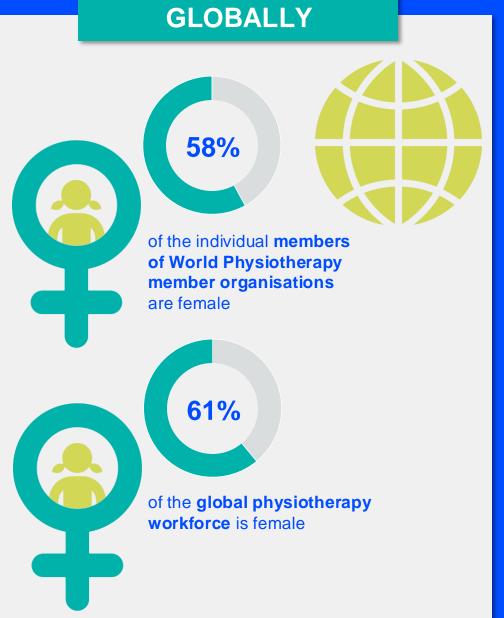

2024

# ANNUAL MEMBERSHIP CENSUS

TOGO



#### MEMBERSHIP AND PHYSIOTHERAPY WORKFORCE





## MEMBERSHIP AND PHYSIOTHERAPY WORKFORCE







is the number of **practising physiotherapists** per 10,000 population in **Togo** in **2024**.

#### **GENDER**

#### IN THE COUNTRY/TERRITORY





#### IN THE AFRICA REGION







#### **ENTRY LEVEL EDUCATION PROGRAMMES**



**0.55**entry level education
programmes in Togo per
5 million population in 2024



0.56

is the **average** number of entry level education programmes per 5 million population in the **Africa region** in 2024



### **Bachelor's degree**

is the **minimum qualification** required to practice in **Togo** 



#### PHYSIOTHERAPY PRACTICE













#### **RESPONSE TO SURVEY IN 2024**

| Africa region               |          | Asia Western Pacific region |                      | Europe region             |                | North America<br>Caribbean region | South America region                                                                                                                         |
|-----------------------------|----------|--