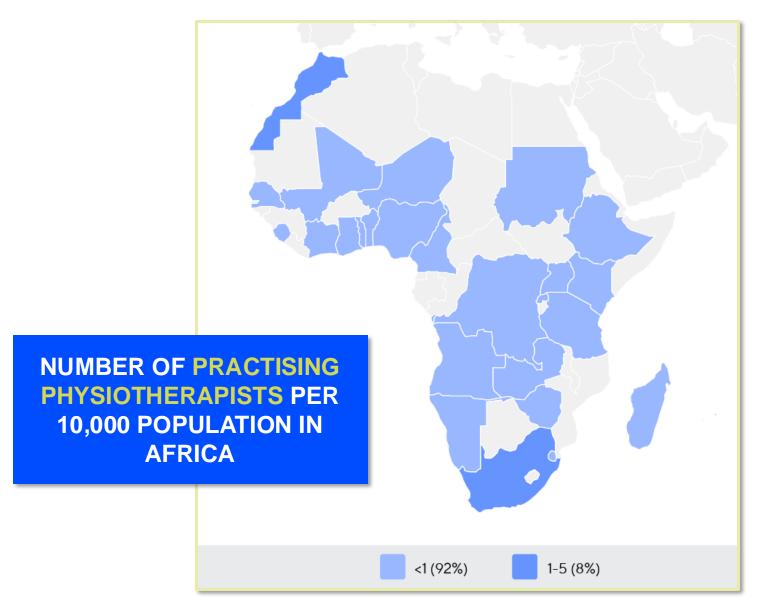

2024

# ANNUAL MEMBERSHIP CENSUS

TOGO



#### MEMBERSHIP AND PHYSIOTHERAPY WORKFORCE





## MEMBERSHIP AND PHYSIOTHERAPY WORKFORCE







is the number of **practising physiotherapists** per 10,000 population in **Togo** in **2024**.

#### **GENDER**

#### IN THE COUNTRY/TERRITORY





#### IN THE AFRICA REGION







#### **ENTRY LEVEL EDUCATION PROGRAMMES**



**0.55**entry level education
programmes in Togo per
5 million population in 2024



0.56

is the **average** number of entry level education programmes per 5 million population in the **Africa region** in 2024



### **Bachelor's degree**

is the **minimum qualification** required to practice in **Togo** 



#### PHYSIOTHERAPY PRACTICE













#### **RESPONSE TO SURVEY IN 2024**

| Africa region               |          | Asia Western Pacific region |                      | Europe region             |                | North America<br>Caribbean region | S