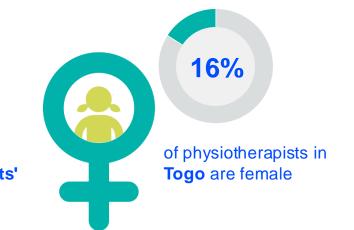

2024

# ANNUAL MEMBERSHIP CENSUS

TOGO



#### MEMBERSHIP AND PHYSIOTHERAPY WORKFORCE





## MEMBERSHIP AND PHYSIOTHERAPY WORKFORCE







is the number of **practising physiotherapists** per 10,000 population in **Togo** in **2024**.

#### **GENDER**

#### IN THE COUNTRY/TERRITORY





#### IN THE AFRICA REGION







#### **ENTRY LEVEL EDUCATION PROGRAMMES**



**0.55**entry level education
programmes in Togo per
5 million population in 2024



0.56

is the **average** number of entry level education programmes per 5 million population in the **Africa region** in 2024



### **Bachelor's degree**

is the **minimum qualification** required to practice in **Togo** 



#### PHYSIOTHERAPY PRACTICE













#### **RESPONSE TO SURVEY IN 2024**

| Africa region               |          | Asia Western Pacific region |                      | Europe region             |                | North America<br>Caribbean region | South America region                                                                                                                         |
|----------