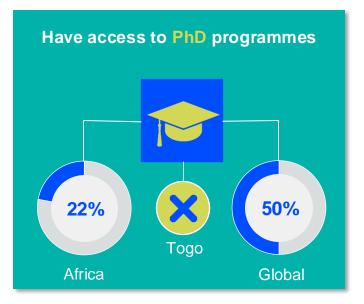

2024

# ANNUAL MEMBERSHIP CENSUS

TOGO



#### MEMBERSHIP AND PHYSIOTHERAPY WORKFORCE





## MEMBERSHIP AND PHYSIOTHERAPY WORKFORCE







is the number of **practising physiotherapists** per 10,000 population in **Togo** in **2024**.

#### **GENDER**

#### IN THE COUNTRY/TERRITORY





#### IN THE AFRICA REGION







#### **ENTRY LEVEL EDUCATION PROGRAMMES**



**0.55**entry level education
programmes in Togo per
5 million population in 2024



0.56

is the **average** number of entry level education programmes per 5 million population in the **Africa region** in 2024



### **Bachelor's degree**

is the **minimum qualification** required to practice in **Togo** 



#### PHYSIOTHERAPY PRACTICE













#### **RESPONSE TO SURVEY IN 2024**

| Africa region               |          | Asia Western Pacific region |                      | Europe region             |                | North America<br>Caribbean region | South America region                                                                                                                         |
|-----------------------------|----------|-----------------------------|----------------------|---------------------------|----------------|-----------------------------------|----------------------------------------------------------------------------------------------------------------------------------------------|
| Angola                      | Sudan    | Afghanistan                 | Papua New Guinea     | Austria