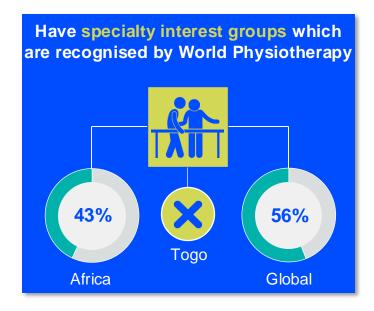

2024

# ANNUAL MEMBERSHIP CENSUS

TOGO



#### MEMBERSHIP AND PHYSIOTHERAPY WORKFORCE





## MEMBERSHIP AND PHYSIOTHERAPY WORKFORCE







is the number of **practising physiotherapists** per 10,000 population in **Togo** in **2024**.

#### **GENDER**

#### IN THE COUNTRY/TERRITORY





#### IN THE AFRICA REGION







#### **ENTRY LEVEL EDUCATION PROGRAMMES**



**0.55**entry level education
programmes in Togo per
5 million population in 2024



0.56

is the **average** number of entry level education programmes per 5 million population in the **Africa region** in 2024



### **Bachelor's degree**

is the **minimum qualification** required to practice in **Togo** 



#### PHYSIOTHERAPY PRACTICE













#### **RESPONSE TO SURVEY IN 2024**

| Africa region               |          | Asia Western Pacific region |                      | Europe region             |                | North America<br>Caribbean region | South America region                                                                                                                         |
|-----------------------------|----------|-----------------------------|----------------------|---------------------------|----------------|-----------------------------------|----------------------------------------------------------------------------------------------------------------------------------------------|
| Angola                      | Sudan    | Afghanistan                 | Papua New Guinea     | Austria