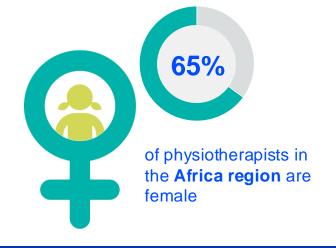

2024

# ANNUAL MEMBERSHIP CENSUS

TOGO



#### MEMBERSHIP AND PHYSIOTHERAPY WORKFORCE





## MEMBERSHIP AND PHYSIOTHERAPY WORKFORCE







is the number of **practising physiotherapists** per 10,000 population in **Togo** in **2024**.

#### **GENDER**

#### IN THE COUNTRY/TERRITORY





#### IN THE AFRICA REGION







#### **ENTRY LEVEL EDUCATION PROGRAMMES**



**0.55**entry level education
programmes in Togo per
5 million population in 2024



0.56

is the **average** number of entry level education programmes per 5 million population in the **Africa region** in 2024



### **Bachelor's degree**

is the **minimum qualification** required to practice in **Togo** 



#### PHYSIOTHERAPY PRACTICE













#### **RESPONSE TO SURVEY IN 2024**

| Africa region               |          | Asia Western Pacific region |                      | Europe region             |                | North America<br>Caribbean region | South America region                                                                                                                         |
|-----------------------------|----------|