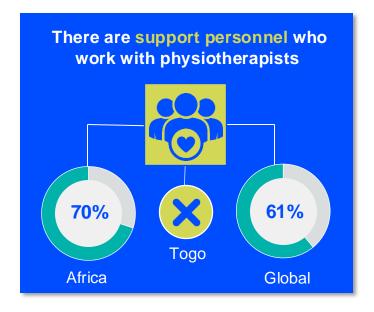

2024

# ANNUAL MEMBERSHIP CENSUS

TOGO



#### MEMBERSHIP AND PHYSIOTHERAPY WORKFORCE





## MEMBERSHIP AND PHYSIOTHERAPY WORKFORCE







is the number of **practising physiotherapists** per 10,000 population in **Togo** in **2024**.

#### **GENDER**

#### IN THE COUNTRY/TERRITORY





#### IN THE AFRICA REGION







#### **ENTRY LEVEL EDUCATION PROGRAMMES**



**0.55**entry level education
programmes in Togo per
5 million population in 2024



0.56

is the **average** number of entry level education programmes per 5 million population in the **Africa region** in 2024



### **Bachelor's degree**

is the **minimum qualification** required to practice in **Togo** 



#### PHYSIOTHERAPY PRACTICE













#### **RESPONSE TO SURVEY IN 2024**

| Africa region               |          | Asia Western Pacific region |                      | Europe region             |                | North America<br>Caribbean region | South America region                                                                                                                         |
|-----------------------------|----------|-----------------------------|----------------------|---------------------------|----------------|-----------------------------------|----------------------------------------------------------------------------------------------------------------------------------------------|
| Angola                      | Sudan    | Afghanistan                 | Papua New Guinea     | Austria