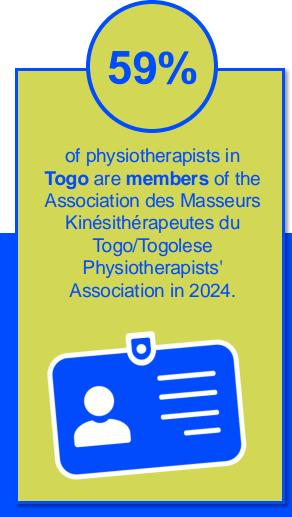

2024

# ANNUAL MEMBERSHIP CENSUS

TOGO



#### MEMBERSHIP AND PHYSIOTHERAPY WORKFORCE





## MEMBERSHIP AND PHYSIOTHERAPY WORKFORCE







is the number of **practising physiotherapists** per 10,000 population in **Togo** in **2024**.

#### **GENDER**

#### IN THE COUNTRY/TERRITORY





#### IN THE AFRICA REGION







#### **ENTRY LEVEL EDUCATION PROGRAMMES**



**0.55**entry level education
programmes in Togo per
5 million population in 2024



0.56

is the **average** number of entry level education programmes per 5 million population in the **Africa region** in 2024



### **Bachelor's degree**

is the **minimum qualification** required to practice in **Togo** 



#### PHYSIOTHERAPY PRACTICE













#### **RESPONSE TO SURVEY IN 2024**

| Africa region               |          | Asia Western Pacific region |                      | Europe region             |