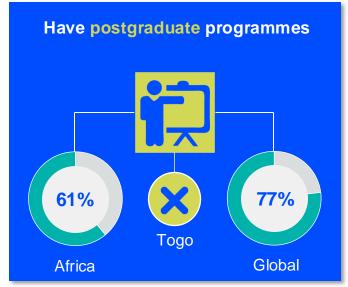

2024

# ANNUAL MEMBERSHIP CENSUS

TOGO



#### MEMBERSHIP AND PHYSIOTHERAPY WORKFORCE





## MEMBERSHIP AND PHYSIOTHERAPY WORKFORCE







is the number of **practising physiotherapists** per 10,000 population in **Togo** in **2024**.

#### **GENDER**

#### IN THE COUNTRY/TERRITORY





#### IN THE AFRICA REGION







#### **ENTRY LEVEL EDUCATION PROGRAMMES**



**0.55**entry level education
programmes in Togo per
5 million population in 2024



0.56

is the **average** number of entry level education programmes per 5 million population in the **Africa region** in 2024



### **Bachelor's degree**

is the **minimum qualification** required to practice in **Togo** 



#### PHYSIOTHERAPY PRACTICE













#### **RESPONSE TO SURVEY IN 2024**

| Africa region               |          | Asia Western Pacific region |                      | Europe region             |                | North America<br>Caribbean region | South America region                                                                                                                         |
|-----------------------------|----------|-----------------------------|----------------------|---------------------------|----------------|-----------------------------------|----------------------------------------------------------------------------------------------------------------------------------------------|
| Angola                      | Sudan    | Afghanistan                 | Papua New Guinea     | Austria