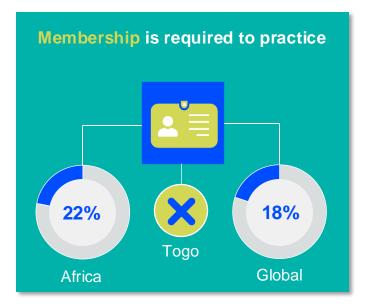

### **Bachelor's degree**

is the **minimum qualification** required to practice in **Togo** 