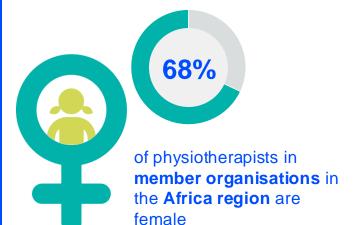

2024

# ANNUAL MEMBERSHIP CENSUS

TOGO



#### MEMBERSHIP AND PHYSIOTHERAPY WORKFORCE





## MEMBERSHIP AND PHYSIOTHERAPY WORKFORCE







is the number of **practising physiotherapists** per 10,000 population in **Togo** in **2024**.

#### **GENDER**

#### IN THE COUNTRY/TERRITORY





#### IN THE AFRICA REGION







#### **ENTRY LEVEL EDUCATION PROGRAMMES**



**0.55**entry level education
programmes in Togo per
5 million population in 2024



0.56

is the **average** number of entry level education programmes per 5 million population in the **Africa region** in 2024



### **Bachelor's degree**

is the **minimum qualification** required to practice in **Togo** 



#### PHYSIOTHERAPY PRACTICE













#### **RESPONSE TO SURVEY IN 2024**

| Africa region               |          | Asia Western Pacific region |                      | Europe region             |                | North America<br>Caribbean region | South America region                                                                                                                         |
|-----------------------------|---------