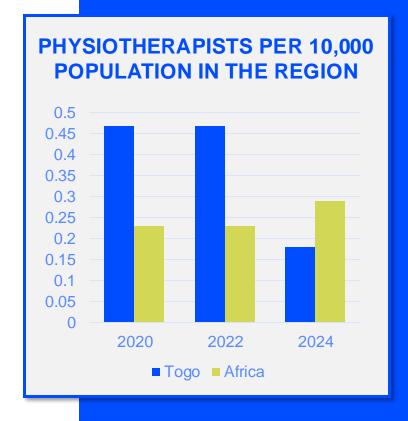

## MEMBERSHIP AND PHYSIOTHERAPY WORKFORCE

is the number of **practising physiotherapists** per 10,000 population in **Togo** in **2024**.

#### IN THE AFRICA REGION