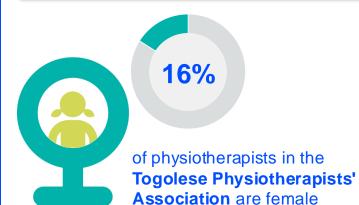

2024

# ANNUAL MEMBERSHIP CENSUS

TOGO



#### MEMBERSHIP AND PHYSIOTHERAPY WORKFORCE





## MEMBERSHIP AND PHYSIOTHERAPY WORKFORCE







is the number of **practising physiotherapists** per 10,000 population in **Togo** in **2024**.

#### **GENDER**

#### IN THE COUNTRY/TERRITORY





#### IN THE AFRICA REGION







#### **ENTRY LEVEL EDUCATION PROGRAMMES**



**0.55**entry level education
programmes in Togo per
5 million population in 2024



0.56

is the **average** number of entry level education programmes per 5 million population in the **Africa region** in 2024



### **Bachelor's degree**

is the **minimum qualification** required to practice in **Togo** 



#### PHYSIOTHERAPY PRACTICE













#### **RESPONSE TO SURVEY IN 2024**

| Africa region               |          | Asia Western Pacific region |                      | Europe region             |                | North America<br>Caribbean region | South America region                                                                                                                         |
|--------